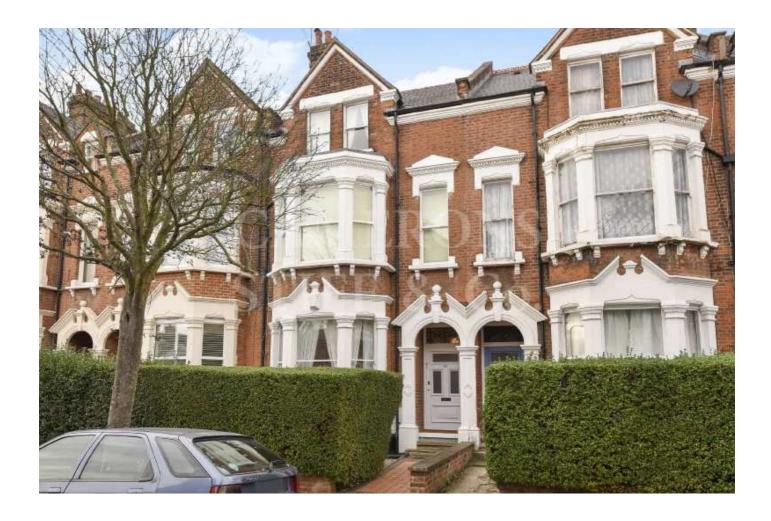

### **Plympton Road, NW6**

Beautifully presented and offered in a fabulous condition is this extremely spacious mid terraced red brick Victorian property with many of the original period features retained. This charming house offers over 2300 sq ft of delightful accommodation & is situated on a quiet highly sought after residential street.

Located within easy access to great transport facilities including Kilburn (Jubilee) & Brondesbury Overground Station (Zone 2).

- · Charming terraced property
- 5 bedrooms, 2305 sq ft
- 2 reception rooms
- Loft room on 3rd floor
- Close to transport links Kilburn Jubillee Line
- Under eaves storage
- Period fireplaces & original windows
- Tessellated flooring
- Full gas/central heating
- · Viewing is highly recommended