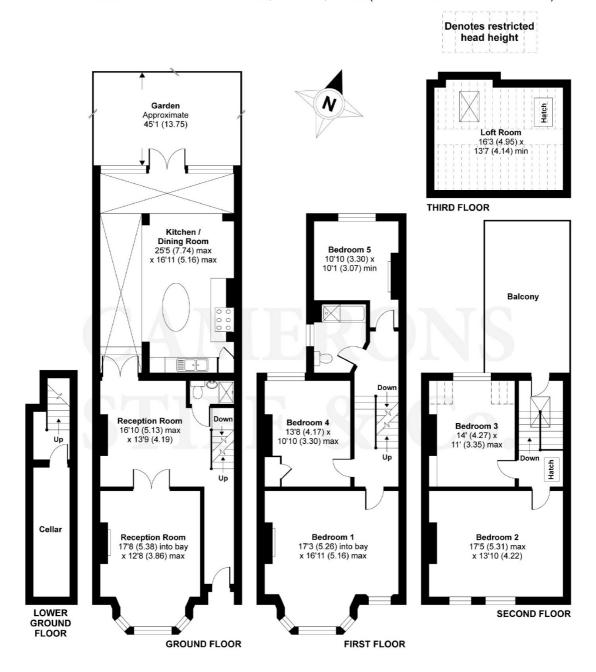

### Plympton Road, London, NW6

APPROX. GROSS INTERNAL FLOOR AREA 2305 SQ FT 214.1 SQ METRES (EXCLUDES RESTRICTED HEAD HEIGHT)

Whilst every attempt has been made to ensure the accuracy of the floor plan contained here, measurements of doors, windows and rooms are approximate and no responsibility is taken for any error, omission or misstatement. These plans are for representation purposes only as defined by RICS Code of Measuring Practice and should be used as such by any prospective purchaser. Specifically no guarantee is given on the total square footage of the property if quoted on this plan. Any figure given is for initial guidance only and should not be relied on as a basis of valuation.