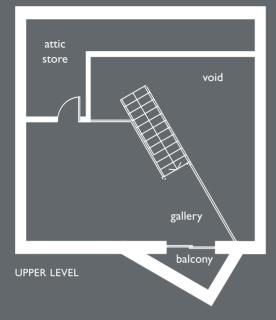

UPPER LEVEL

FLAT H3-I

| living/dining room | 2800 x 5900mm | 9'2" x 19'4"   |
|--------------------|---------------|----------------|
| kitchen            | 3100 x 2200mm | 10'2" × 7'2"   |
| bedroom I          | 3000 x 3300mm | 9'10" × 10'10" |
| bedroom 2          | 4300 x 2600mm | 4' " x 8'6"    |
| gallery            | 3400 x 3100mm | ' " x  0'2"    |
| terrace            | 1000 x 9300mm | 3'3" x 30'6"   |