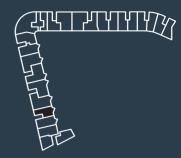

#### PLANS WEST ||

There are 76 apartments at **WESTII** - and almost as many individual apartment types. The plans in the following pages are only a selection of the different styles available, each of which offer a high level of specification for the prospective buyer. What they all have in common is a sense of light and space, an appealing blend of indoor and outdoor living.

# APARTMENTS

na Aprili sa

11

11

N

1

7

F