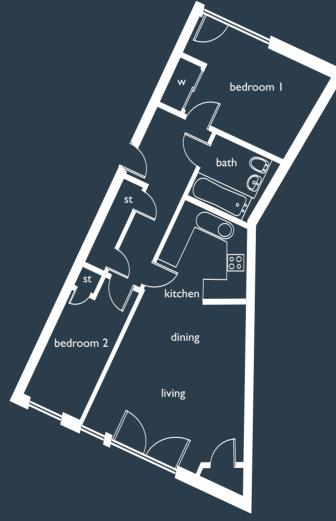

FLAT BI-2, B2-2

| living room | 3290 x | 3810mm | 10'9" x  | 12'6" |
|-------------|--------|--------|----------|-------|
| kitchen     | 2580 x | 3200mm | 8'5" x   | 10'8" |
| bedroom I   | 3330 x | 3410mm | 10'11" x | 11'2" |
| bedroom 2   | 3200 x | 2270mm | 10'6" x  | 7'5"  |
| bedroom 3   | 3740 x | 1870mm | 12'3" x  | 6'I"  |