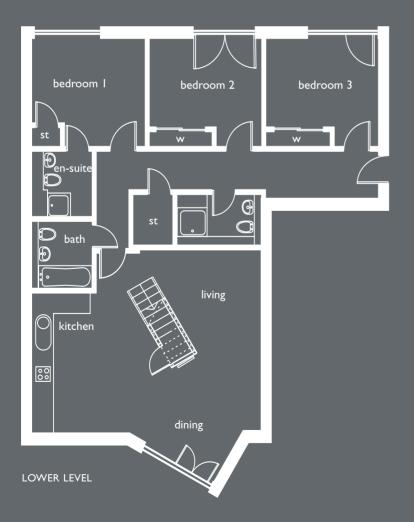

FLAT BI-2, B2-2

| living room | 3290 x | 3810mm | 10'9" x  | 12'6" |
|-------------|--------|--------|----------|-------|
| kitchen     | 2580 x | 3200mm | 8'5" x   | 10'8" |
| bedroom I   | 3330 x | 3410mm | 10'11" x | 11'2" |
| bedroom 2   | 3200 x | 2270mm | 10'6" x  | 7'5"  |
| bedroom 3   | 3740 x | 1870mm | 12'3" x  | 6'I"  |