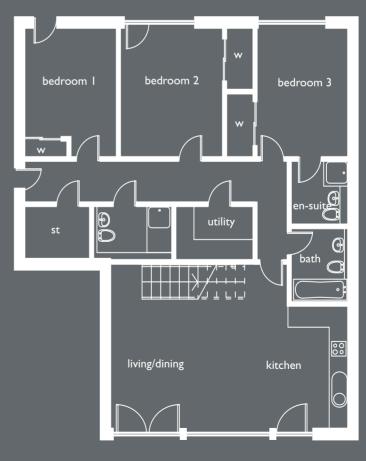

FLAT BI-2, B2-2

| living room | 3290 x | 3810mm | 10'9" x  | 12'6" |
|-------------|--------|--------|----------|-------|
| kitchen     | 2580 x | 3200mm | 8'5" x   | 10'8" |
| bedroom I   | 3330 x | 3410mm | 10'11" x | 11'2" |
| bedroom 2   | 3200 x | 2270mm | 10'6" x  | 7'5"  |
| bedroom 3   | 3740 x | 1870mm | 12'3" x  | 6'I"  |