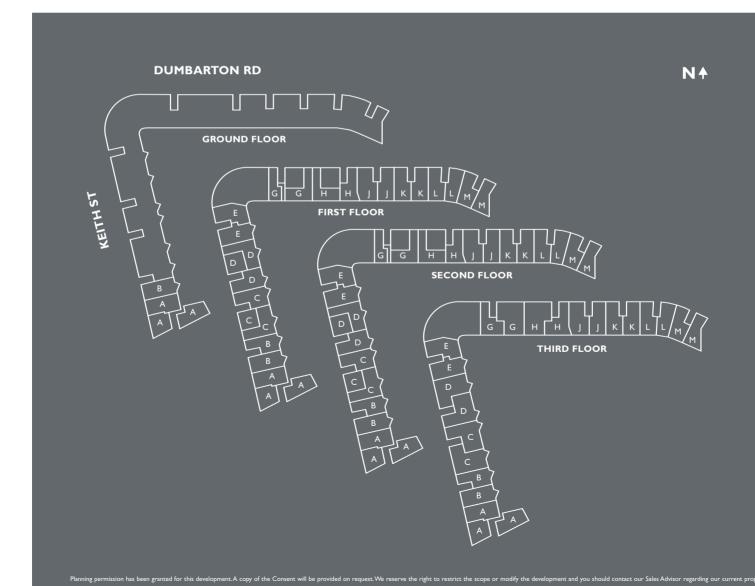

#### PLANS WEST ||

There are 76 apartments at **WESTII** - and almost as many individual apartment types. The plans in the following pages are only a selection of the different styles available, each of which offer a high level of specification for the prospective buyer. What they all have in common is a sense of light and space, an appealing blend of indoor and outdoor living.

# APARTMENTS

na Aprili sa

11

11

N

1

7

F