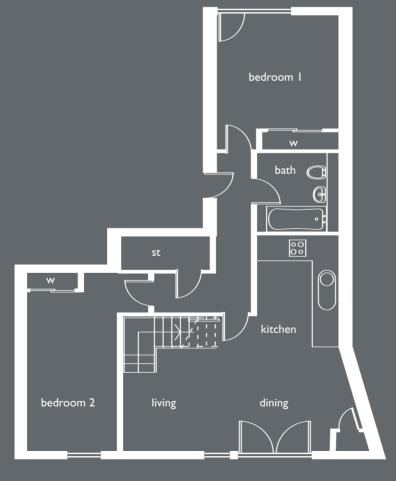

Most apartments have been designed to meet all the demands of modern living. Open plan in nature, these spacious high-spec homes have all the space you could wish for in a city centre apartment. Many of the properties have their own substantial terrace or balcony; a most enjoyable additional living space that blurs the boundaries between inside and out.

#### DISCOVER WEST END

**WEST II** is a bold example of modern design. Each apartment has been beautifully appointed and features kitchens with integrated stainless steel appliances and bathrooms with chrome heated towel rails and mono bloc mixer taps. But it's in the outside spaces that **WEST II** really makes its mark. On the first floor, to the rear of the building, each apartment has its own terrace. On the higher floors, balconies become prominent features; the balconies in the penthouse apartments are an amazing 30' long. These penthouses are the pinnacle of design at **WEST II** and feature mezzanine galleries, stylish open tread stairways and generous attic space.

#### PLANS WEST ||

There are 76 apartments at **WESTII** - and almost as many individual apartment types. The plans in the following pages are only a selection of the different styles available, each of which offer a high level of specification for the prospective buyer. What they all have in common is a sense of light and space, an appealing blend of indoor and outdoor living.