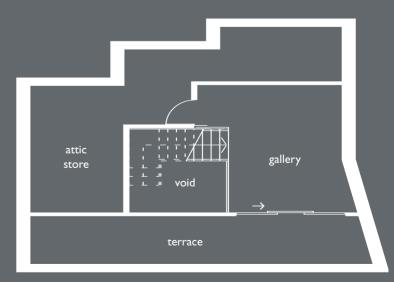

#### DISCOVER WEST END

**WEST II** is a bold example of modern design. Each apartment has been beautifully appointed and features kitchens with integrated stainless steel appliances and bathrooms with chrome heated towel rails and mono bloc mixer taps. But it's in the outside spaces that **WEST II** really makes its mark. On the first floor, to the rear of the building, each apartment has its own terrace. On the higher floors, balconies become prominent features; the balconies in the penthouse apartments are an amazing 30' long. These penthouses are the pinnacle of design at **WEST II** and feature mezzanine galleries, stylish open tread stairways and generous attic space.

#### WEST

FLAT K3-I

| living/dining room | 4900 x | 6100mm | 16'1" | x | 20'0" |
|--------------------|--------|--------|-------|---|-------|
| kitchen            | 2600 x | 2900mm | 8'6"  | x | 9'6"  |
| bedroom I          | 4000 × | 2700mm | 13'1" | x | 8'10" |
| bedroom 2          | 2900 × | 2000mm | 9'6"  | x | 6'6"  |
| gallery            | 3500 × | 3200mm | 11'6" | x | 10'6" |
| terrace            | 1100 x | 6100mm | 3'8"  | x | 20'2" |

LOWER LEVEL

UPPER LEVEL