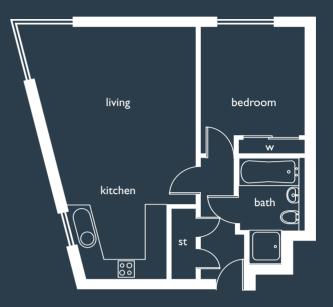

FLAT A | - |, A 2 - |, A 3 - |

| living room | 5210 > | < 5100mm | 15'3" | x | 16'8" |
|-------------|--------|----------|-------|---|-------|
| kitchen     | 2190 > | < 2460mm | 7'2"  | x | 8'0"  |
| bedroom     | 3190 > | < 3070mm | 10'5" | x | 10'0" |