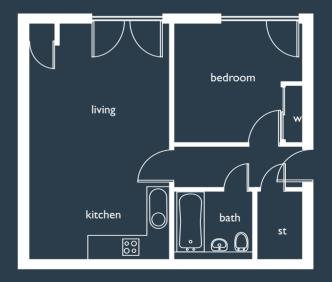

FLAT CI-I, C2-I, DI-I, D2-I

| living/dining room | 6280 x 3770mm | 20'7" x 12'4 |
|--------------------|---------------|--------------|
| bedroom            | 3180 x 2960mm | 10'5" x 9'8' |