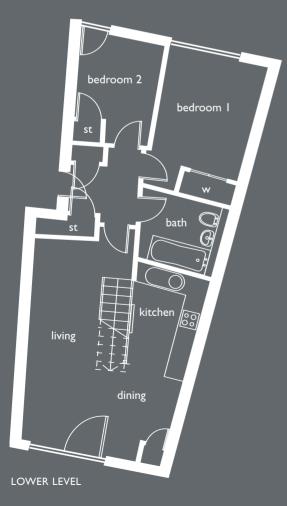

FLAT CI-I, C2-I, DI-I, D2-I

| living/dining room | 6280 x 3770mm | 20'7" x 12'4 |
|--------------------|---------------|--------------|
| bedroom            | 3180 x 2960mm | 10'5" x 9'8' |

### FLAT CI-2, C2-2, DI-2, D2-2

| living/dining room | 4300 x 5670mm | 4' " x  8'7" |
|--------------------|---------------|--------------|
| kitchen            | 3700 x 1880mm | 12'1" x 6'2" |
| bedroom l          | 3200 x 2830mm | 10'6" x 9'3" |
| bedroom 2          | 3100 x 2900mm | 10'2" x 9'6" |