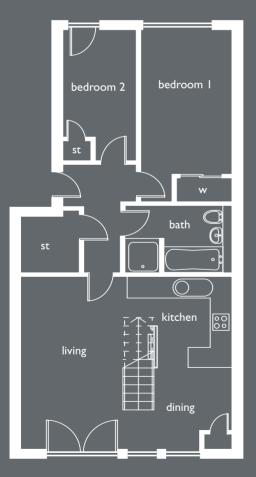

FLAT CI-I, C2-I, DI-I, D2-I

| living/dining room | 6280 x 3770mm | 20'7" x 12'4 |
|--------------------|---------------|--------------|
| bedroom            | 3180 x 2960mm | 10'5" x 9'8' |

### FLAT CI-2, C2-2, DI-2, D2-2

| living/dining room | 4300 x 5670mm | 4' " x  8'7" |
|--------------------|---------------|--------------|
| kitchen            | 3700 x 1880mm | 12'1" x 6'2" |
| bedroom l          | 3200 x 2830mm | 10'6" x 9'3" |
| bedroom 2          | 3100 x 2900mm | 10'2" x 9'6" |