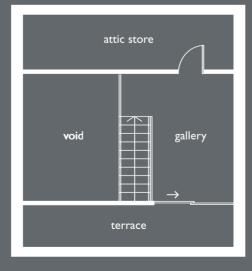

#### WEST

FLAT K3-I

| living/dining room | 4900 x | 6100mm | 16'1" | x | 20'0" |
|--------------------|--------|--------|-------|---|-------|
| kitchen            | 2600 x | 2900mm | 8'6"  | x | 9'6"  |
| bedroom I          | 4000 × | 2700mm | 13'1" | x | 8'10" |
| bedroom 2          | 2900 × | 2000mm | 9'6"  | x | 6'6"  |
| gallery            | 3500 × | 3200mm | 11'6" | x | 10'6" |
| terrace            | 1100 x | 6100mm | 3'8"  | x | 20'2" |