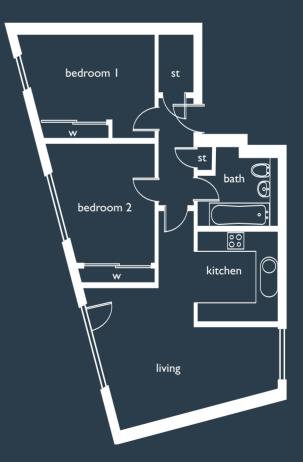

#### PLANS WEST ||

There are 76 apartments at **WESTII** - and almost as many individual apartment types. The plans in the following pages are only a selection of the different styles available, each of which offer a high level of specification for the prospective buyer. What they all have in common is a sense of light and space, an appealing blend of indoor and outdoor living.

# APARTMENTS

na Aprili sa

11

11

N

1

7

F