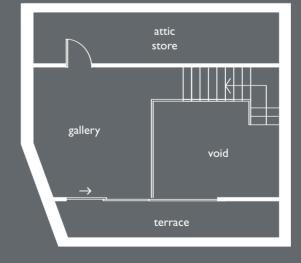

#### WEST

FLAT K3-I

| living/dining room | 4900 x | 6100mm | 16'1" | x | 20'0" |
|--------------------|--------|--------|-------|---|-------|
| kitchen            | 2600 x | 2900mm | 8'6"  | x | 9'6"  |
| bedroom I          | 4000 × | 2700mm | 13'1" | x | 8'10" |
| bedroom 2          | 2900 × | 2000mm | 9'6"  | x | 6'6"  |
| gallery            | 3500 × | 3200mm | 11'6" | x | 10'6" |
| terrace            | 1100 x | 6100mm | 3'8"  | x | 20'2" |