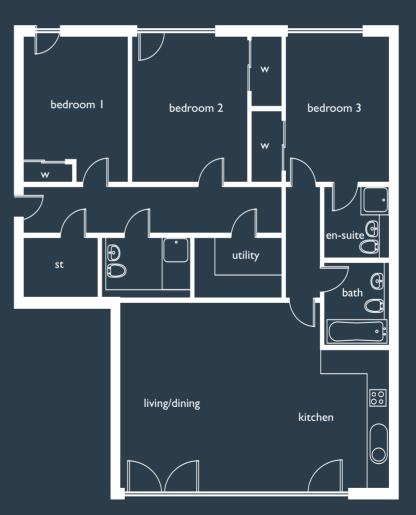

FLAT G2 (levels I-2, duplex on level 3)

| living/dining room | 4800 x 5500mm | 15'9" x 18'0" |
|--------------------|---------------|---------------|
| kitchen            | 3700 x 1700mm | 2' " x 5'7"   |
| bedroom I          | 3100 x 2800mm | 10'2" x 9'2"  |
| bedroom 2          | 3700 x 3100mm | 12'1" x 10'2" |
| bedroom 3          | 3700 x 2800mm | 12'1" x 9'2"  |

#### WEST

FLAT G3-2

| living/dining room | 4800 x | 5500mm | 15'9" x 18'0" |
|--------------------|--------|--------|---------------|
| kitchen            | 3700 x | 1700mm | 12'1" x 5'7"  |
| bedroom I          | 3100 x | 2750mm | 10'2" × 9'0"  |
| bedroom 2          | 3700 x | 3100mm | 12'1" x 10'2" |
| bedroom 3          | 3700 x | 2800mm | 12'1" x 9'2"  |
| gallery            | 3800 x | 2800mm | 12'5" x 9'2"  |
| terrace            | 1000 x | 7200mm | 3'3" x 23'7"  |