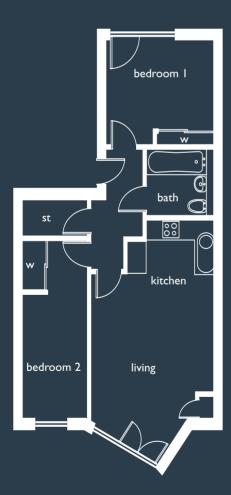

#### PLANS WEST ||

There are 76 apartments at **WESTII** - and almost as many individual apartment types. The plans in the following pages are only a selection of the different styles available, each of which offer a high level of specification for the prospective buyer. What they all have in common is a sense of light and space, an appealing blend of indoor and outdoor living.

# APARTMENTS

na Aprili sa

11

11

N

1

7

F