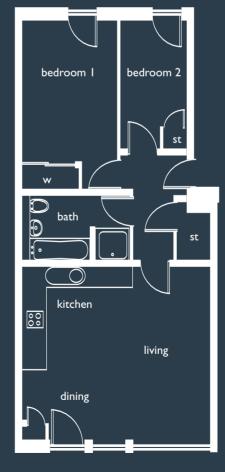

FLAT BI-2, B2-2

| living room | 3290 x | 3810mm | 10'9" x  | 12'6" |
|-------------|--------|--------|----------|-------|
| kitchen     | 2580 x | 3200mm | 8'5" x   | 10'8" |
| bedroom I   | 3330 x | 3410mm | 10'11" x | 11'2" |
| bedroom 2   | 3200 x | 2270mm | 10'6" x  | 7'5"  |
| bedroom 3   | 3740 x | 1870mm | 12'3" x  | 6'I"  |