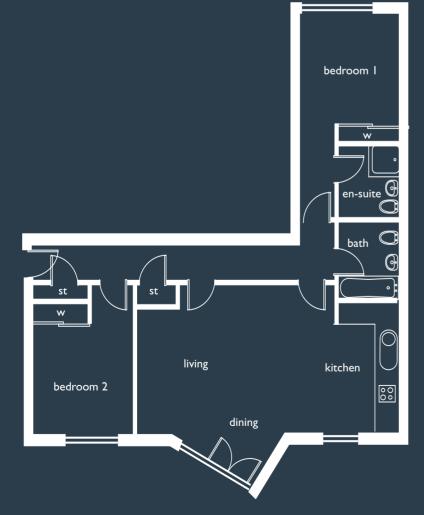

FLAT G2 (levels I-2, duplex on level 3)

| living/dining room | 4800 x 5500mm | 15'9" x 18'0" |
|--------------------|---------------|---------------|
| kitchen            | 3700 x 1700mm | 2' " x 5'7"   |
| bedroom I          | 3100 x 2800mm | 10'2" x 9'2"  |
| bedroom 2          | 3700 x 3100mm | 12'1" x 10'2" |
| bedroom 3          | 3700 x 2800mm | 12'1" x 9'2"  |