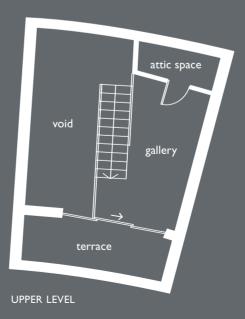

#### DISCOVER WEST END

**WEST II** is a bold example of modern design. Each apartment has been beautifully appointed and features kitchens with integrated stainless steel appliances and bathrooms with chrome heated towel rails and mono bloc mixer taps. But it's in the outside spaces that **WEST II** really makes its mark. On the first floor, to the rear of the building, each apartment has its own terrace. On the higher floors, balconies become prominent features; the balconies in the penthouse apartments are an amazing 30' long. These penthouses are the pinnacle of design at **WEST II** and feature mezzanine galleries, stylish open tread stairways and generous attic space.