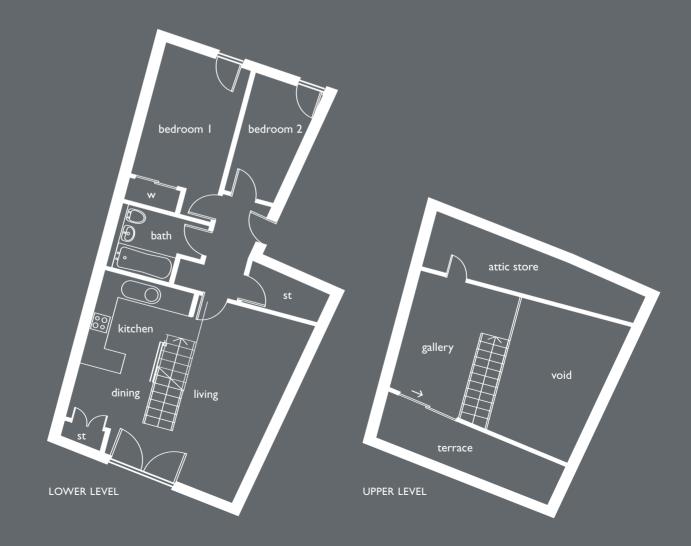

FLAT A | - |, A 2 - |, A 3 - |

| living room | 5210 > | < 5100mm | 15'3" | x | 16'8" |
|-------------|--------|----------|-------|---|-------|
| kitchen     | 2190 > | < 2460mm | 7'2"  | x | 8'0"  |
| bedroom     | 3190 > | < 3070mm | 10'5" | x | 10'0" |

FLAT CI-I, C2-I, DI-I, D2-I

| living/dining room | 6280 x 3770mm | 20'7" x 12'4 |
|--------------------|---------------|--------------|
| bedroom            | 3180 x 2960mm | 10'5" x 9'8' |

#### FLAT AI-3, A2-3, A3-3

| living room | 4190 x 5640mm | 13'9" x 18'6" |
|-------------|---------------|---------------|
| kitchen     | 2700 x 2300mm | 8'10" × 7'6"  |
| bedroom I   | 2600 x 3950mm | 8'6" x 12'11" |
| bedroom 2   | 3600 x 3120mm | 11'9" x 10'2" |

FLAT BI-I, B2-I

| living room | 4630 x 3920mm | 15'2" x 12'10" |
|-------------|---------------|----------------|
| kitchen     | 1710 x 2750mm | 5'7" × 9'0"    |
| bedroom I   | 2780 x 3430mm | 9'I" x II'3"   |
| bedroom 2   | 3980 x 2060mm | 13'0" × 6'9"   |

#### FLAT K2-2

| living/dining room | 5100 x 5900mm | 16'8" x 19'4" |
|--------------------|---------------|---------------|
| kitchen            | 2400 x 2900mm | 7'10" × 9'6"  |
| bedroom I          | 4000 x 2600mm | 3' " × 8'7"   |
| bedroom 2          | 3000 x 1800mm | 9'10" x 5'10" |

### FLAT CI-2, C2-2, DI-2, D2-2

| living/dining room | 4300 x 5670mm | 4' " x  8'7" |
|--------------------|---------------|--------------|
| kitchen            | 3700 x 1880mm | 12'1" x 6'2" |
| bedroom l          | 3200 x 2830mm | 10'6" x 9'3" |
| bedroom 2          | 3100 x 2900mm | 10'2" x 9'6" |

FLAT MI-I

| living/dining room | 5300 x 4700mm | 17'4" x 15'5" |
|--------------------|---------------|---------------|
| kitchen            | 2100 x 1900mm | 6'10" x 6'3"  |
| bedroom I          | 2600 x 4200mm | 8'6" x 13'9"  |
| bedroom 2          | 4200 x 1800mm | 3'9" x 5'  "  |

FLAT BI-2, B2-2

| living room | 3290 x | 3810mm | 10'9" x  | 12'6" |
|-------------|--------|--------|----------|-------|
| kitchen     | 2580 x | 3200mm | 8'5" x   | 10'8" |
| bedroom I   | 3330 x | 3410mm | 10'11" x | 11'2" |
| bedroom 2   | 3200 x | 2270mm | 10'6" x  | 7'5"  |
| bedroom 3   | 3740 x | 1870mm | 12'3" x  | 6'I"  |

FLAT G2 (levels I-2, duplex on level 3)

| living/dining room | 4800 x 5500mm | 15'9" x 18'0" |
|--------------------|---------------|---------------|
| kitchen            | 3700 x 1700mm | 2' " x 5'7"   |
| bedroom I          | 3100 x 2800mm | 10'2" x 9'2"  |
| bedroom 2          | 3700 x 3100mm | 12'1" x 10'2" |
| bedroom 3          | 3700 x 2800mm | 12'1" x 9'2"  |