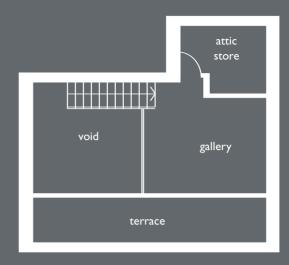

UPPER LEVEL

FLAT H3-I

| living/dining room | 2800 x 5900mm | 9'2" x 19'4"   |
|--------------------|---------------|----------------|
| kitchen            | 3100 x 2200mm | 10'2" × 7'2"   |
| bedroom I          | 3000 x 3300mm | 9'10" × 10'10" |
| bedroom 2          | 4300 x 2600mm | 4' " x 8'6"    |
| gallery            | 3400 x 3100mm | ' " x  0'2"    |
| terrace            | 1000 x 9300mm | 3'3" x 30'6"   |