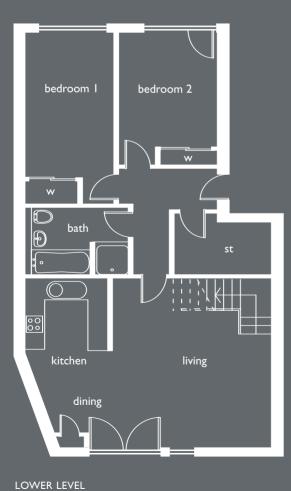

#### WEST

FLAT K3-I

| living/dining room | 4900 x | 6100mm | 16'1" | x | 20'0" |
|--------------------|--------|--------|-------|---|-------|
| kitchen            | 2600 x | 2900mm | 8'6"  | x | 9'6"  |
| bedroom I          | 4000 × | 2700mm | 13'1" | x | 8'10" |
| bedroom 2          | 2900 × | 2000mm | 9'6"  | x | 6'6"  |
| gallery            | 3500 × | 3200mm | 11'6" | x | 10'6" |
| terrace            | 1100 x | 6100mm | 3'8"  | x | 20'2" |