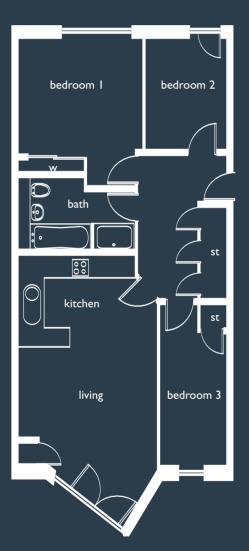

FLAT G2 (levels I-2, duplex on level 3)

| living/dining room | 4800 x 5500mm | 15'9" x 18'0" |
|--------------------|---------------|---------------|
| kitchen            | 3700 x 1700mm | 2' " x 5'7"   |
| bedroom I          | 3100 x 2800mm | 10'2" x 9'2"  |
| bedroom 2          | 3700 x 3100mm | 12'1" x 10'2" |
| bedroom 3          | 3700 x 2800mm | 12'1" x 9'2"  |