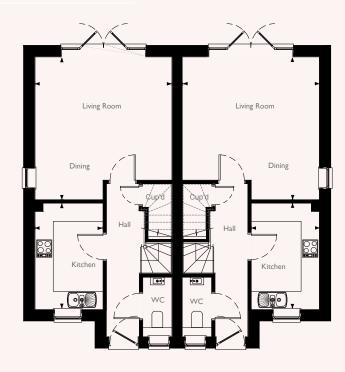

The medieval and beautiful town of Arundel is just over 14 miles from Billingshurst and captures the essence of heritage, urban chic and country pursuits.

Plots 25 & 26

|                 |      | metri | С    | imperial |   |       |  |
|-----------------|------|-------|------|----------|---|-------|--|
| Living / Dining | 4.71 | Х     | 4.52 | 15'6     | X | 14'10 |  |
| Kitchen         | 3.51 | ×     | 2.24 | 11'6     | Х | 7'4   |  |
| Bedroom I       | 3.83 | X     | 2.96 | 12'7     | Х | 9'9   |  |
| Bedroom 2       | 4.52 | Х     | 2.34 | 14'10    | X | 7'8   |  |