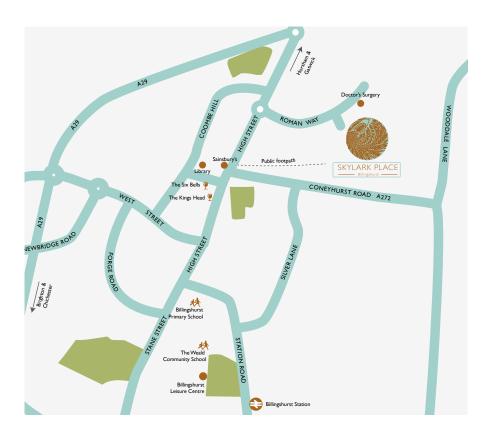

Billingshurst is well served by excellent transport links. The train station is a 10 minute walk from Skylark Place, providing regular links to London in just over an hour.

Packed with charm and character, Billingshurst High Street is thriving, combining family-run establishments with high street shops, providing everyday essentials.

The area benefits from excellent schools within walking distance. Billingshurst Primary School and the Weald Secondary School both being rated 'Outstanding' by Ofsted.

The village also benefits from many sports facilities, including the Billingshurst Leisure Centre and Billingshurst Tennis and Bowling Club.