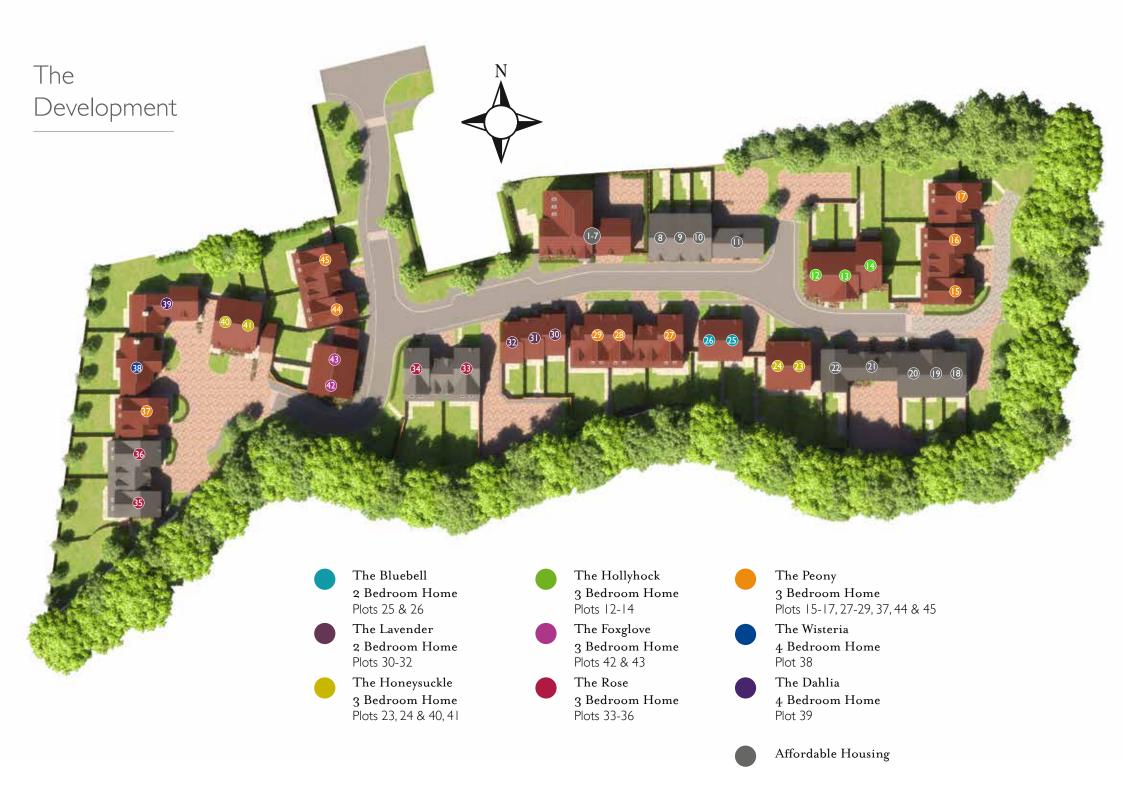

The medieval and beautiful town of Arundel is just over 14 miles from Billingshurst and captures the essence of heritage, urban chic and country pursuits.

Plots 25 & 26

|                 |      | metri | С    | imperial |   |       |  |
|-----------------|------|-------|------|----------|---|-------|--|
| Living / Dining | 4.71 | Х     | 4.52 | 15'6     | X | 14'10 |  |
| Kitchen         | 3.51 | ×     | 2.24 | 11'6     | Х | 7'4   |  |
| Bedroom I       | 3.83 | X     | 2.96 | 12'7     | Х | 9'9   |  |
| Bedroom 2       | 4.52 | Х     | 2.34 | 14'10    | X | 7'8   |  |

Plot 25 Plot 26

Plots 30, 31 & 32

| Living / Dining | 4.52          | х        | 4.72 | 14'10 | Х       | 15'6                    |                                                                                                                                                                                                                                                                                                                                                                                                                                                                                                                                                                                                                                                                                                                                                                                                                                                                                                                                                                                                                                                                                                                                                                                                                                                                                                                                                                                                                                                                                                                                                                                                                                                                                                                                                                                                                                                                                                                                                                                                                                                                                                                                |        |  |
|-----------------|---------------|----------|------|-------|---------|-------------------------|--------------------------------------------------------------------------------------------------------------------------------------------------------------------------------------------------------------------------------------------------------------------------------------------------------------------------------------------------------------------------------------------------------------------------------------------------------------------------------------------------------------------------------------------------------------------------------------------------------------------------------------------------------------------------------------------------------------------------------------------------------------------------------------------------------------------------------------------------------------------------------------------------------------------------------------------------------------------------------------------------------------------------------------------------------------------------------------------------------------------------------------------------------------------------------------------------------------------------------------------------------------------------------------------------------------------------------------------------------------------------------------------------------------------------------------------------------------------------------------------------------------------------------------------------------------------------------------------------------------------------------------------------------------------------------------------------------------------------------------------------------------------------------------------------------------------------------------------------------------------------------------------------------------------------------------------------------------------------------------------------------------------------------------------------------------------------------------------------------------------------------|--------|--|
| Kitchen         | 3.51          | X        | 2.24 | 11'6  | Х       | 7'4                     |                                                                                                                                                                                                                                                                                                                                                                                                                                                                                                                                                                                                                                                                                                                                                                                                                                                                                                                                                                                                                                                                                                                                                                                                                                                                                                                                                                                                                                                                                                                                                                                                                                                                                                                                                                                                                                                                                                                                                                                                                                                                                                                                |        |  |
| Bedroom I       | 3.83          | Х        | 2.96 | 12'7  | Х       | 9'9                     |                                                                                                                                                                                                                                                                                                                                                                                                                                                                                                                                                                                                                                                                                                                                                                                                                                                                                                                                                                                                                                                                                                                                                                                                                                                                                                                                                                                                                                                                                                                                                                                                                                                                                                                                                                                                                                                                                                                                                                                                                                                                                                                                |        |  |
| Bedroom 2       | 4.52          | X        | 2.33 | 14'10 | Х       | 7'8                     |                                                                                                                                                                                                                                                                                                                                                                                                                                                                                                                                                                                                                                                                                                                                                                                                                                                                                                                                                                                                                                                                                                                                                                                                                                                                                                                                                                                                                                                                                                                                                                                                                                                                                                                                                                                                                                                                                                                                                                                                                                                                                                                                |        |  |
| Cup'd Hall      | Dinin Kitcher | <b>X</b> | •    | oup a | , liall | g Room  Dining  Kitchen | Oup to the control of | Dining |  |

imperial

Plot 30

Plots 23 & 24, 40 & 41

|                 |      | metrio | :    | imperial |   |      |  |
|-----------------|------|--------|------|----------|---|------|--|
| Living / Dining | 5.46 | ×      | 4.67 | 17'11    | Х | 15'4 |  |
| Kitchen         | 4.34 | ×      | 2.36 | 14'3     | Х | 7'9  |  |
| Bedroom I       | 3.34 | ×      | 3.26 | 11'0     | Х | 10'8 |  |
| Bedroom 2       | 4.29 | X      | 2.56 | 14'1     | Х | 8'5  |  |
| Bedroom 3       | 3.44 | х      | 1.99 | 11'4     | X | 6'6  |  |

#### Plots 42 & 43

|                 | metric |   |      | imperial |   |      |  |
|-----------------|--------|---|------|----------|---|------|--|
| Living / Dining | 5.18   | × | 4.93 | 17'0     | × | 16'2 |  |
| Kitchen         | 4.05   | × | 2.83 | 13'3     | × | 9'3  |  |
| Bedroom I       | 4.03   | × | 2.83 | 13'3     | × | 9'3  |  |
| Bedroom 2       | 3.36   | × | 2.85 | 11'0     | × | 9'4  |  |
| Bedroom 3       | 2.91   | X | 2.21 | 9'7      | X | 7'3  |  |

Plot 42 with detached garage

Plots 33, 34, 35, 36

|                  | metric |   |      | imperial |   |      |  |
|------------------|--------|---|------|----------|---|------|--|
| Living           | 4.46   | X | 3.00 | 14'8     | Х | 9'10 |  |
| Kitchen / Dining | 5.67   | Х | 5.08 | 18'7     | Х | 16'8 |  |
| Utility          | 2.22   | X | 1.68 | 7'4      | Х | 5'6  |  |
| Bedroom I        | 3.97   | X | 2.86 | 13'0     | Х | 9'5  |  |
| Bedroom 2        | 3.02   | X | 2.70 | 9'11     | Х | 8'10 |  |
| Bedroom 3        | 2.91   | X | 3.46 | 9'6      | Х | 11'4 |  |
| Study            | 2.16   | Х | 2.06 | 7' I     | Х | 6'9  |  |

This unit is available as a semi-detached

Plots 15-17, 27-29, 37, 44 & 45

|                  | metric |   |      | imperial |   |      |  |
|------------------|--------|---|------|----------|---|------|--|
| Living           | 4.46   | × | 3.00 | 14'8     | Х | 9'10 |  |
| Kitchen / Dining | 5.67   | х | 5.08 | 18'7     | Х | 16'8 |  |
| Utility          | 2.22   | х | 1.68 | 7'4      | Х | 5'6  |  |
| Bedroom I        | 3.97   | Х | 2.86 | 13'0     | Х | 9'5  |  |
| Bedroom 2        | 3.02   | X | 2.70 | 9'11     | Х | 8'10 |  |
| Bedroom 3        | 2.91   | X | 3.46 | 9'6      | Х | 11'4 |  |
| Study            | 2.16   | X | 2.06 | 7' I     | Х | 6'9  |  |

This unit is available as a detached, semi-detached and terraced home

Plot 38

|                  | metric |   |      | imperial |   |      |
|------------------|--------|---|------|----------|---|------|
| Living Room      | 6.54   | X | 3.77 | 21'6     | x | 12'4 |
| Kitchen / Dining | 6.54   | X | 3.45 | 21'6     | X | 11'4 |
| Utility          | 2.71   | X | 1.95 | 8'11     | X | 6'5  |
| Bedroom I        | 3.71   | X | 3.48 | 12'2     | Х | 11'5 |
| Bedroom 2        | 3.32   | X | 3.03 | 10'11    | X | 9'11 |
| Bedroom 3        | 3.03   | × | 3.15 | 9'11     | x | 10'4 |
| Bedroom 4        | 3.14   | Х | 3.10 | 10'4     | х | 10'2 |

#### Plot 39

|                           | 1    | metric |      |       | imper | ial   |
|---------------------------|------|--------|------|-------|-------|-------|
| Kitchen / Dining / Family | 8.01 | Х      | 3.35 | 26'3  | ×     | 11'0  |
| Living Room               | 4.42 | X      | 3.50 | 14'6  | ×     | 11'6  |
| Utility                   | 2.25 | Х      | 1.65 | 7'5   | x     | 5'5   |
| Bedroom I                 | 4.93 | Х      | 3.32 | 16'2  | ×     | 10'11 |
| Bedroom 2                 | 3.56 | Х      | 3.16 | 11'8  | X     | 10'4  |
| Bedroom 3                 | 3.63 | X      | 3.26 | 11'11 | X     | 10'8  |
| Bedroom 4                 | 3.62 | X      | 2.40 | 11'10 | X     | 7'11  |