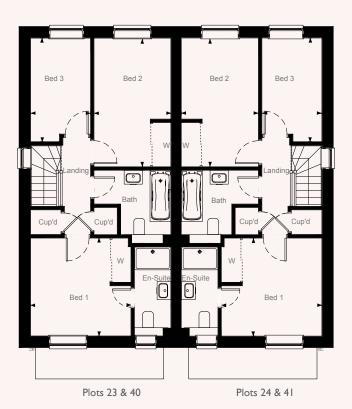

imperial

Plot 30

Plots 23 & 24, 40 & 41

|                 |      | metrio | :    | imperial |   |      |  |
|-----------------|------|--------|------|----------|---|------|--|
| Living / Dining | 5.46 | ×      | 4.67 | 17'11    | Х | 15'4 |  |
| Kitchen         | 4.34 | ×      | 2.36 | 14'3     | Х | 7'9  |  |
| Bedroom I       | 3.34 | ×      | 3.26 | 11'0     | Х | 10'8 |  |
| Bedroom 2       | 4.29 | X      | 2.56 | 14'1     | Х | 8'5  |  |
| Bedroom 3       | 3.44 | х      | 1.99 | 11'4     | X | 6'6  |  |