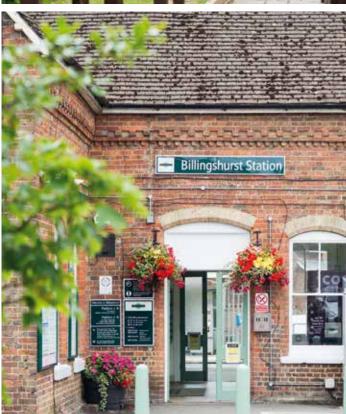

Billingshurst is well served by excellent transport links. The train station is a 10 minute walk from Skylark Place, providing regular links to London in just over an hour.

Packed with charm and character, Billingshurst High Street is thriving, combining family-run establishments with high street shops, providing everyday essentials.

# Serious Connections

Accessibility is one of the biggest selling points of Skylark Place, with the M23 being within a 20 minute drive. London lies just 30 miles to the North, while Brighton is approximately 25miles to the South. Billingshurst Rail Station is 1 mile from Skylark Place, with direct train journeys to London every 18 minutes during peak times, on average. For travel further afield, Gatwick Airport is 20 miles away.