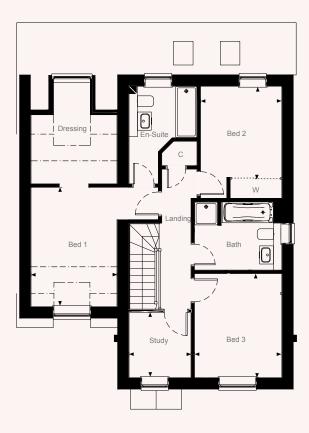

#### Plots 42 & 43

|                 | metric |   |      | imperial |   |      |  |
|-----------------|--------|---|------|----------|---|------|--|
| Living / Dining | 5.18   | × | 4.93 | 17'0     | × | 16'2 |  |
| Kitchen         | 4.05   | × | 2.83 | 13'3     | × | 9'3  |  |
| Bedroom I       | 4.03   | × | 2.83 | 13'3     | × | 9'3  |  |
| Bedroom 2       | 3.36   | × | 2.85 | 11'0     | × | 9'4  |  |
| Bedroom 3       | 2.91   | X | 2.21 | 9'7      | X | 7'3  |  |