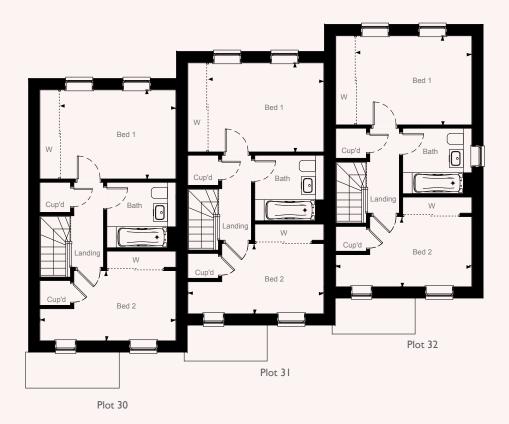

Plot 25 Plot 26

Plots 30, 31 & 32

| Living / Dining | 4.52          | х        | 4.72 | 14'10 | Х       | 15'6                    |                                                                                                                                                                                                                                                                                                                                                                                                                                                                                                                                                                                                                                                                                                                                                                                                                                                                                                                                                                                                                                                                                                                                                                                                                                                                                                                                                                                                                                                                                                                                                                                                                                                                                                                                                                                                                                                                                                                                                                                                                                                                                                                                |        |  |
|-----------------|---------------|----------|------|-------|---------|-------------------------|--------------------------------------------------------------------------------------------------------------------------------------------------------------------------------------------------------------------------------------------------------------------------------------------------------------------------------------------------------------------------------------------------------------------------------------------------------------------------------------------------------------------------------------------------------------------------------------------------------------------------------------------------------------------------------------------------------------------------------------------------------------------------------------------------------------------------------------------------------------------------------------------------------------------------------------------------------------------------------------------------------------------------------------------------------------------------------------------------------------------------------------------------------------------------------------------------------------------------------------------------------------------------------------------------------------------------------------------------------------------------------------------------------------------------------------------------------------------------------------------------------------------------------------------------------------------------------------------------------------------------------------------------------------------------------------------------------------------------------------------------------------------------------------------------------------------------------------------------------------------------------------------------------------------------------------------------------------------------------------------------------------------------------------------------------------------------------------------------------------------------------|--------|--|
| Kitchen         | 3.51          | X        | 2.24 | 11'6  | Х       | 7'4                     |                                                                                                                                                                                                                                                                                                                                                                                                                                                                                                                                                                                                                                                                                                                                                                                                                                                                                                                                                                                                                                                                                                                                                                                                                                                                                                                                                                                                                                                                                                                                                                                                                                                                                                                                                                                                                                                                                                                                                                                                                                                                                                                                |        |  |
| Bedroom I       | 3.83          | Х        | 2.96 | 12'7  | Х       | 9'9                     |                                                                                                                                                                                                                                                                                                                                                                                                                                                                                                                                                                                                                                                                                                                                                                                                                                                                                                                                                                                                                                                                                                                                                                                                                                                                                                                                                                                                                                                                                                                                                                                                                                                                                                                                                                                                                                                                                                                                                                                                                                                                                                                                |        |  |
| Bedroom 2       | 4.52          | X        | 2.33 | 14'10 | Х       | 7'8                     |                                                                                                                                                                                                                                                                                                                                                                                                                                                                                                                                                                                                                                                                                                                                                                                                                                                                                                                                                                                                                                                                                                                                                                                                                                                                                                                                                                                                                                                                                                                                                                                                                                                                                                                                                                                                                                                                                                                                                                                                                                                                                                                                |        |  |
| Cup'd Hall      | Dinin Kitcher | <b>X</b> | •    | oup a | , liall | g Room  Dining  Kitchen | Oup to the control of | Dining |  |

imperial

Plot 30

Plots 23 & 24, 40 & 41

|                 |      | metrio | :    | imperial |   |      |  |
|-----------------|------|--------|------|----------|---|------|--|
| Living / Dining | 5.46 | ×      | 4.67 | 17'11    | Х | 15'4 |  |
| Kitchen         | 4.34 | ×      | 2.36 | 14'3     | Х | 7'9  |  |
| Bedroom I       | 3.34 | ×      | 3.26 | 11'0     | Х | 10'8 |  |
| Bedroom 2       | 4.29 | X      | 2.56 | 14'1     | Х | 8'5  |  |
| Bedroom 3       | 3.44 | х      | 1.99 | 11'4     | X | 6'6  |  |