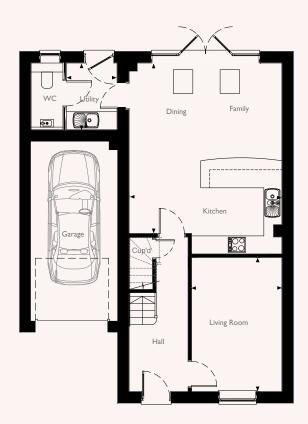

Plot 42 with detached garage

Plots 33, 34, 35, 36

|                  | metric |   |      | imperial |   |      |  |
|------------------|--------|---|------|----------|---|------|--|
| Living           | 4.46   | X | 3.00 | 14'8     | Х | 9'10 |  |
| Kitchen / Dining | 5.67   | Х | 5.08 | 18'7     | Х | 16'8 |  |
| Utility          | 2.22   | X | 1.68 | 7'4      | Х | 5'6  |  |
| Bedroom I        | 3.97   | X | 2.86 | 13'0     | Х | 9'5  |  |
| Bedroom 2        | 3.02   | X | 2.70 | 9'11     | Х | 8'10 |  |
| Bedroom 3        | 2.91   | X | 3.46 | 9'6      | Х | 11'4 |  |
| Study            | 2.16   | Х | 2.06 | 7' I     | Х | 6'9  |  |

This unit is available as a semi-detached

Plots 15-17, 27-29, 37, 44 & 45

|                  | metric |   |      | imperial |   |      |  |
|------------------|--------|---|------|----------|---|------|--|
| Living           | 4.46   | × | 3.00 | 14'8     | Х | 9'10 |  |
| Kitchen / Dining | 5.67   | х | 5.08 | 18'7     | Х | 16'8 |  |
| Utility          | 2.22   | х | 1.68 | 7'4      | Х | 5'6  |  |
| Bedroom I        | 3.97   | Х | 2.86 | 13'0     | Х | 9'5  |  |
| Bedroom 2        | 3.02   | X | 2.70 | 9'11     | Х | 8'10 |  |
| Bedroom 3        | 2.91   | X | 3.46 | 9'6      | Х | 11'4 |  |
| Study            | 2.16   | X | 2.06 | 7' I     | Х | 6'9  |  |