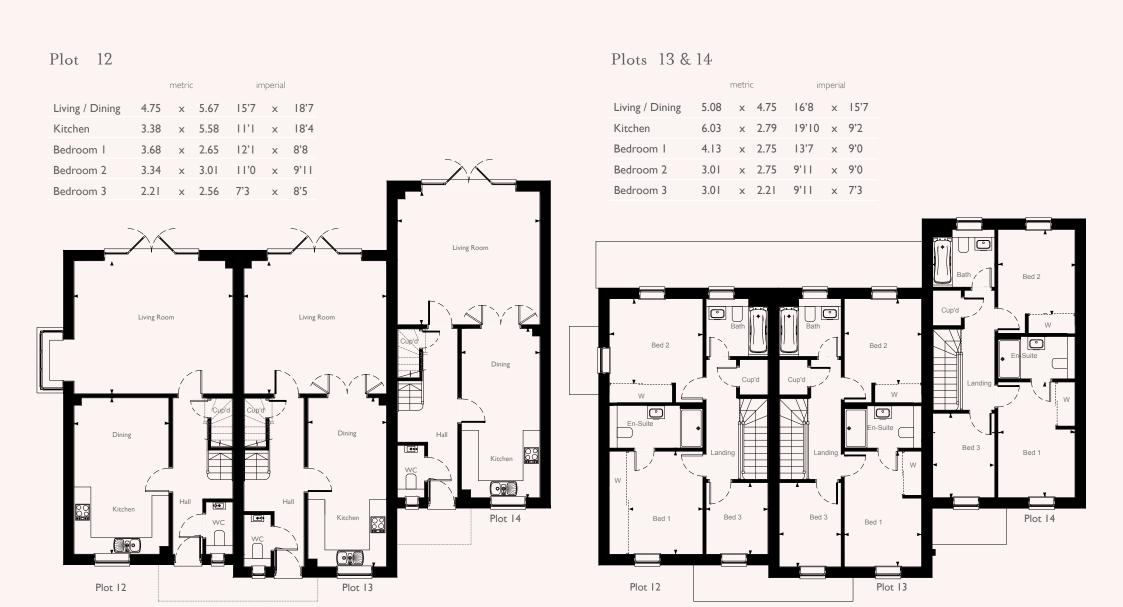

|        |  |
| Cup'd Hall      | Dinin Kitcher | <b>X</b> | •    | oup a | , liall | g Room  Dining  Kitchen | Oup to the control of | Dining |  |

imperial



Plot 30



Plots 23 & 24, 40 & 41

|                 |      | metrio | :    | imperial |   |      |  |
|-----------------|------|--------|------|----------|---|------|--|
| Living / Dining | 5.46 | ×      | 4.67 | 17'11    | Х | 15'4 |  |
| Kitchen         | 4.34 | ×      | 2.36 | 14'3     | Х | 7'9  |  |
| Bedroom I       | 3.34 | ×      | 3.26 | 11'0     | Х | 10'8 |  |
| Bedroom 2       | 4.29 | X      | 2.56 | 14'1     | Х | 8'5  |  |
| Bedroom 3       | 3.44 | х      | 1.99 | 11'4     | X | 6'6  |  |











#### Plots 42 & 43

|                 | metric |   |      | imperial |   |      |  |
|-----------------|--------|---|------|----------|---|------|--|
| Living / Dining | 5.18   | × | 4.93 | 17'0     | × | 16'2 |  |
| Kitchen         | 4.05   | × | 2.83 | 13'3     | × | 9'3  |  |
| Bedroom I       | 4.03   | × | 2.83 | 13'3     | × | 9'3  |  |
| Bedroom 2       | 3.36   | × | 2.85 | 11'0     | × | 9'4  |  |
| Bedroom 3       | 2.91   | X | 2.21 | 9'7      | X | 7'3  |  |

Plot 42 with detached garage







Plots 33, 34, 35, 36

|                  | metric |   |      | imperial |   |      |  |
|------------------|--------|---|------|----------|---|------|--|
| Living           | 4.46   | X | 3.00 | 14'8     | Х | 9'10 |  |
| Kitchen / Dining | 5.67   | Х | 5.08 | 18'7     | Х | 16'8 |