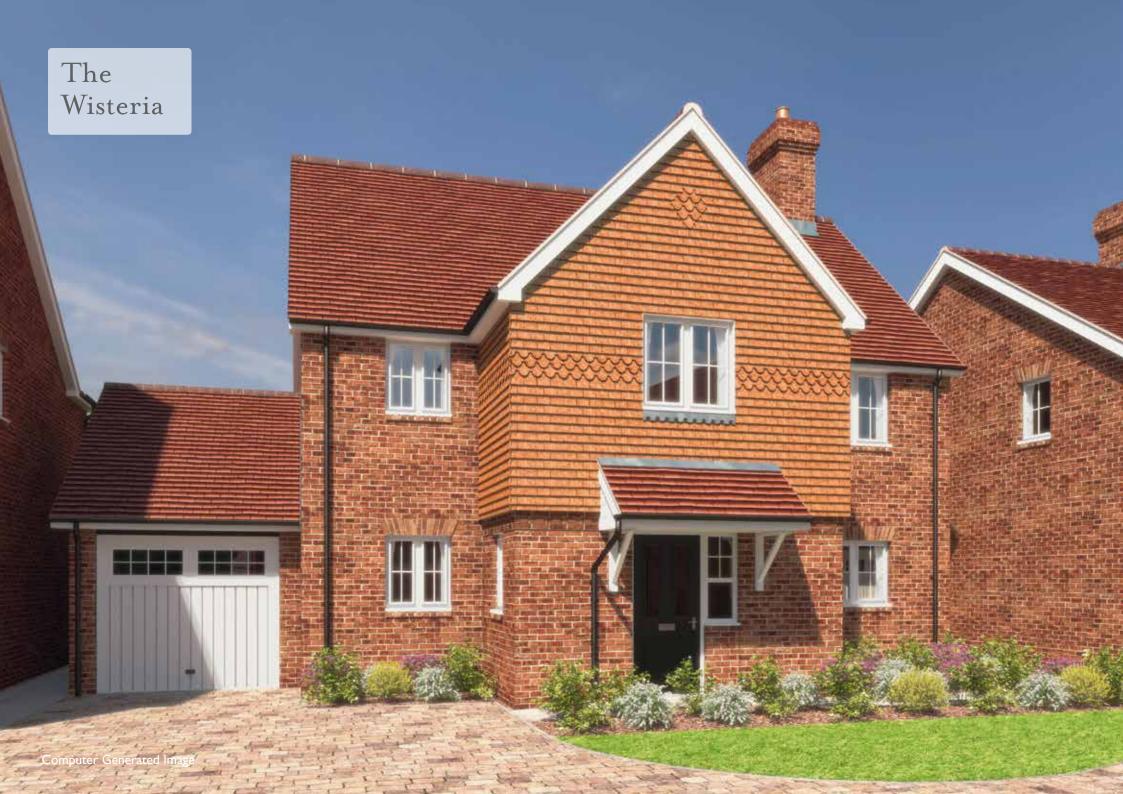

| 2.16   | Х | 2.06 | 7' I     | Х | 6'9  |  |

This unit is available as a semi-detached







Plots 15-17, 27-29, 37, 44 & 45

|                  | metric |   |      | imperial |   |      |  |
|------------------|--------|---|------|----------|---|------|--|
| Living           | 4.46   | × | 3.00 | 14'8     | Х | 9'10 |  |
| Kitchen / Dining | 5.67   | х | 5.08 | 18'7     | Х | 16'8 |  |
| Utility          | 2.22   | х | 1.68 | 7'4      | Х | 5'6  |  |
| Bedroom I        | 3.97   | Х | 2.86 | 13'0     | Х | 9'5  |  |
| Bedroom 2        | 3.02   | X | 2.70 | 9'11     | Х | 8'10 |  |
| Bedroom 3        | 2.91   | X | 3.46 | 9'6      | Х | 11'4 |  |
| Study            | 2.16   | X | 2.06 | 7' I     | Х | 6'9  |  |

This unit is available as a detached, semi-detached and terraced home







Plot 38

|                  | metric |   |      | imperial |   |      |
|------------------|--------|---|------|----------|---|------|
| Living Room      | 6.54   | X | 3.77 | 21'6     | x | 12'4 |
| Kitchen / Dining | 6.54   | X | 3.45 | 21'6     | X | 11'4 |
| Utility          | 2.71   | X | 1.95 | 8'11     | X | 6'5  |
| Bedroom I        | 3.71   | X | 3.48 | 12'2     | Х | 11'5 |
| Bedroom 2        | 3.32   | X | 3.03 | 10'11    | X | 9'11 |
| Bedroom 3        | 3.03   | × | 3.15 | 9'11     | x | 10'4 |
| Bedroom 4        | 3.14   | Х | 3.10 | 10'4     | х | 10'2 |





# The Dahlia Computer Generated Image

#### Plot 39

|                           | 1    | metric |      |       | imper | ial   |
|---------------------------|------|--------|------|-------|-------|-------|
| Kitchen