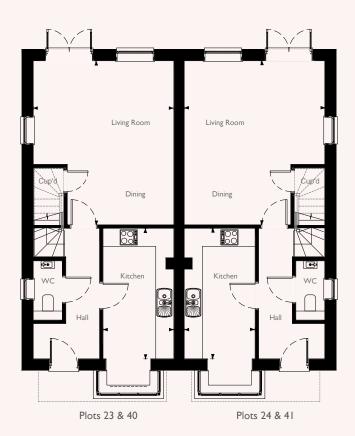

imperial

Plot 30

Plots 23 & 24, 40 & 41

|                 |      | metrio | :    | imperial |   |      |  |
|-----------------|------|--------|------|----------|---|------|--|
| Living / Dining | 5.46 | ×      | 4.67 | 17'11    | Х | 15'4 |  |
| Kitchen         | 4.34 | ×      | 2.36 | 14'3     | Х | 7'9  |  |
| Bedroom I       | 3.34 | ×      | 3.26 | 11'0     | Х | 10'8 |  |
| Bedroom 2       | 4.29 | X      | 2.56 | 14'1     | Х | 8'5  |  |
| Bedroom 3       | 3.44 | х      | 1.99 | 11'4     | X | 6'6  |  |