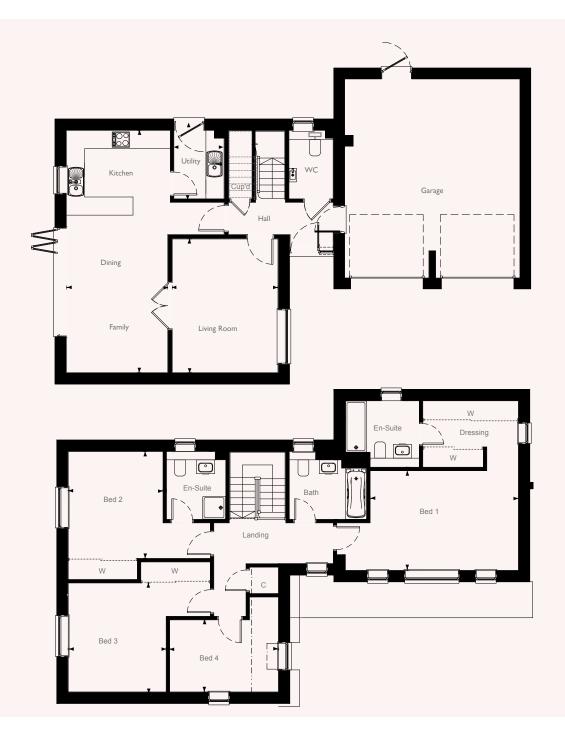

| 3.14   | Х | 3.10 | 10'4     | х | 10'2 |





# The Dahlia Computer Generated Image

#### Plot 39

|                           | 1    | metric |      |       | imper | ial   |
|---------------------------|------|--------|------|-------|-------|-------|
| Kitchen / Dining / Family | 8.01 | Х      | 3.35 | 26'3  | ×     | 11'0  |
| Living Room               | 4.42 | X      | 3.50 | 14'6  | ×     | 11'6  |
| Utility                   | 2.25 | Х      | 1.65 | 7'5   | x     | 5'5   |
| Bedroom I                 | 4.93 | Х      | 3.32 | 16'2  | ×     | 10'11 |
| Bedroom 2                 | 3.56 | Х      | 3.16 | 11'8  | X     | 10'4  |
| Bedroom 3                 | 3.63 | X      | 3.26 | 11'11 | X     | 10'8  |
| Bedroom 4                 | 3.62 | X      | 2.40 | 11'10 | X     | 7'11  |







#### BATHROOMS, ENSUITES & CLOAKROOMS

Fully fitted Roca sanitaryware with Hansgrohe chrome taps and shower fittings

Vanity units to family bathroom and master ensuite

Thermostatically controlled showers

All bathrooms half tiled with shower areas fully tiled Choice of Minoli ceramic wall and floor tiling to bathroom and ensuite

Heated ladder towel rail to all bathrooms and ensuites Mirrors to all bathrooms and ensuites

#### DOOR AND INTERNAL JOINERY

Glazed multi point locking front door White painted, cottage style internal doors with chrome

White PVCu windows and french doors

Full height wardrobes with soft close doors with rails and shelving where shown on drawings

Deep moulded skirting and architraves

#### FINISHING TOUCHES

ironmongery

A choice of Amtico wood effect fl