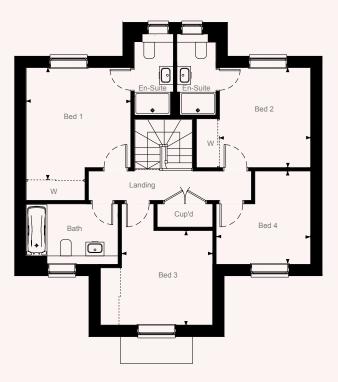

8'10 |  |
| Bedroom 3        | 2.91   | X | 3.46 | 9'6      | Х | 11'4 |  |
| Study            | 2.16   | X | 2.06 | 7' I     | Х | 6'9  |  |

This unit is available as a detached, semi-detached and terraced home







Plot 38

|                  | metric |   |      | imperial |   |      |
|------------------|--------|---|------|----------|---|------|
| Living Room      | 6.54   | X | 3.77 | 21'6     | x | 12'4 |
| Kitchen / Dining | 6.54   | X | 3.45 | 21'6     | X | 11'4 |
| Utility          | 2.71   | X | 1.95 | 8'11     | X | 6'5  |
| Bedroom I        | 3.71   | X | 3.48 | 12'2     | Х | 11'5 |
| Bedroom 2        | 3.32   | X | 3.03 | 10'11    | X | 9'11 |
| Bedroom 3        | 3.03   | × | 3.15 | 9'11     | x | 10'4 |
| Bedroom 4        | 3.14   | Х | 3.10 | 10'4     | х | 10'2 |





# The Dahlia Computer Generated Image

#### Plot 39

|                           | 1    | metric |      |       | imper | ial   |
|---------------------------|------|--------|------|-------|-------|-------|
| Kitchen / Dining / Family | 8.01 | Х      | 3.35 | 26'3  | ×     | 11'0  |
| Living Room               | 4.42 | X      | 3.50 | 14'6  | ×     | 11'6  |
| Utility                   | 2.25 | Х      | 1.65 | 7'5   | x     | 5'5   |
| Bedroom I                 | 4.93 | Х      | 3.32 | 16'2  | ×     | 10'11 |
| Bedroom 2                 | 3.56 | Х      | 3.16 | 11'8  | X     | 10'4  |
| Bedroom 3                 | 3.63 | X      | 3.26 | 11'11 | X     | 10'8  |
| Bedroom 4                 | 3.62 | X      | 2.40 | 11'10 | X     | 7'11  |







#### BATHROOMS, ENSUITES & CLOAKROOMS

Fully