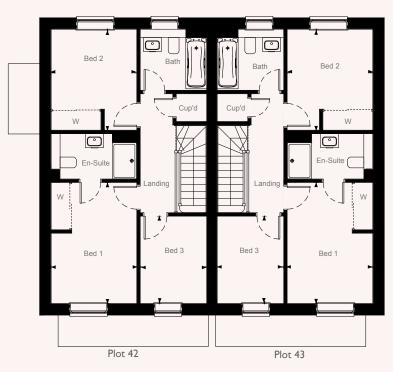

#### Plots 42 & 43

|                 | metric |   |      | imperial |   |      |  |
|-----------------|--------|---|------|----------|---|------|--|
| Living / Dining | 5.18   | × | 4.93 | 17'0     | × | 16'2 |  |
| Kitchen         | 4.05   | × | 2.83 | 13'3     | × | 9'3  |  |
| Bedroom I       | 4.03   | × | 2.83 | 13'3     | × | 9'3  |  |
| Bedroom 2       | 3.36   | × | 2.85 | 11'0     | × | 9'4  |  |
| Bedroom 3       | 2.91   | X | 2.21 | 9'7      | X | 7'3  |  |