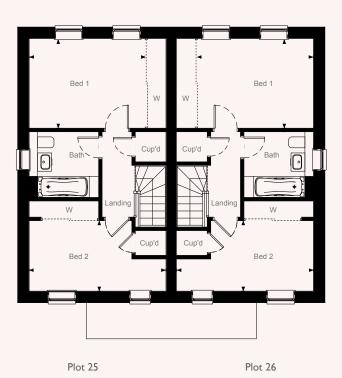

The medieval and beautiful town of Arundel is just over 14 miles from Billingshurst and captures the essence of heritage, urban chic and country pursuits.

Plots 25 & 26

|                 |      | metri | С    | imperial |   |       |  |
|-----------------|------|-------|------|----------|---|-------|--|
| Living / Dining | 4.71 | Х     | 4.52 | 15'6     | X | 14'10 |  |
| Kitchen         | 3.51 | ×     | 2.24 | 11'6     | Х | 7'4   |  |
| Bedroom I       | 3.83 | X     | 2.96 | 12'7     | Х | 9'9   |  |
| Bedroom 2       | 4.52 | Х     | 2.34 | 14'10    | X | 7'8   |  |