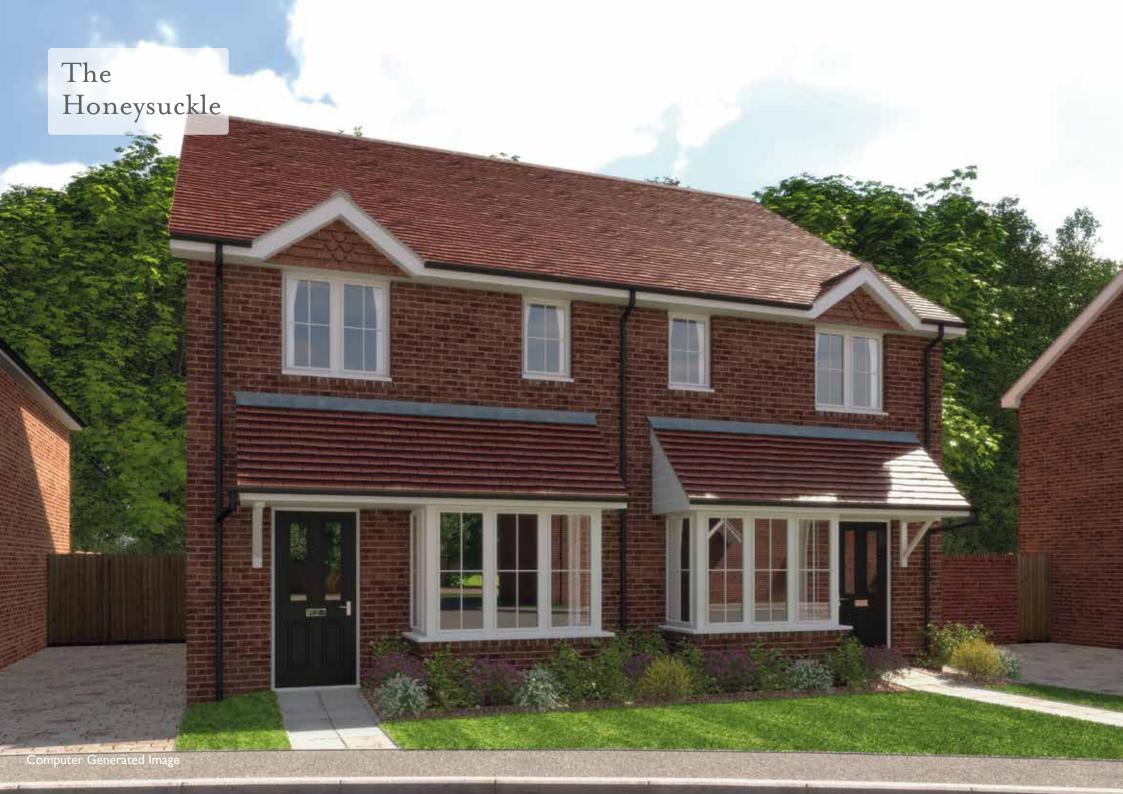

imperial

Plot 30

Plots 23 & 24, 40 & 41

|                 |      | metrio | :    | imperial |   |      |  |
|-----------------|------|--------|------|----------|---|------|--|
| Living / Dining | 5.46 | ×      | 4.67 | 17'11    | Х | 15'4 |  |
| Kitchen         | 4.34 | ×      | 2.36 | 14'3     | Х | 7'9  |  |
| Bedroom I       | 3.34 | ×      | 3.26 | 11'0     | Х | 10'8 |  |
| Bedroom 2       | 4.29 | X      | 2.56 | 14'1     | Х | 8'5  |  |
| Bedroom 3       | 3.44 | х      | 1.99 | 11'4     | X | 6'6  |  |