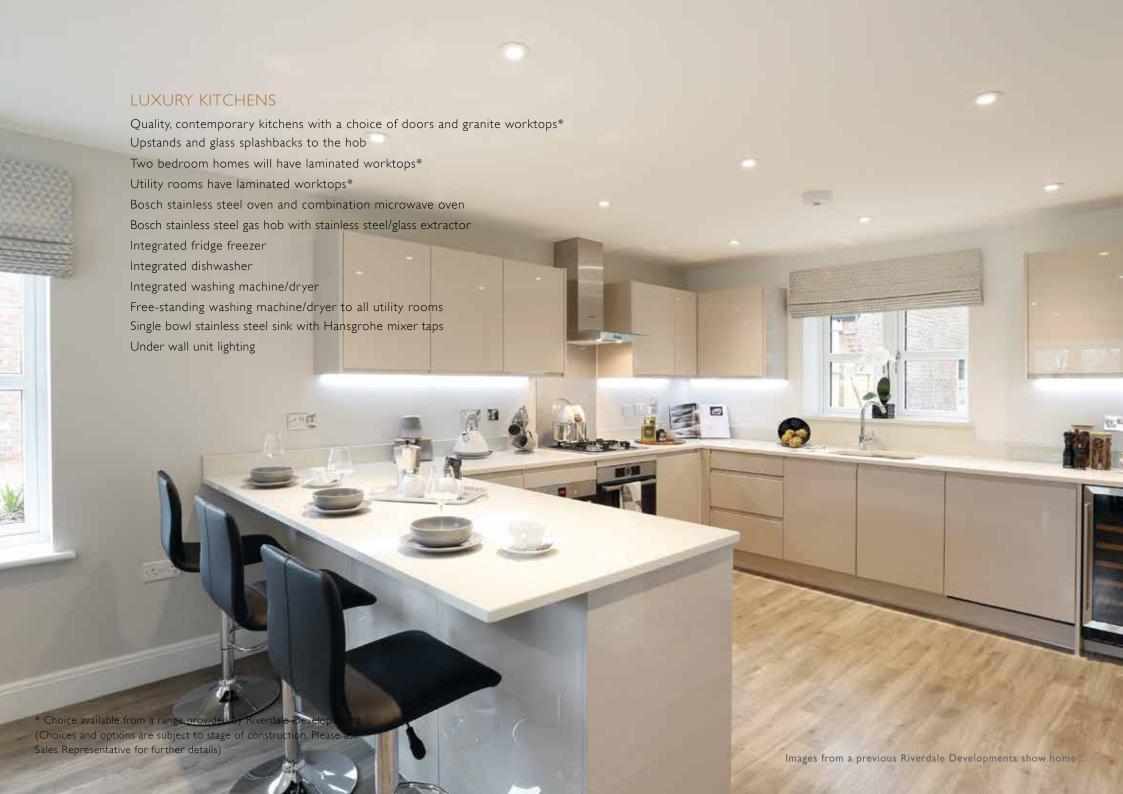

#### FINISHING TOUCHES

ironmongery

A choice of Amtico wood effect flooring to hallway, kitchen/diner and cloakroom

A choice of carpets to lounge, staircase, landing and bedrooms

Riverdale continually strives to achieve the highest specification possible, to meet both the needs and aspirations of our discerning clients