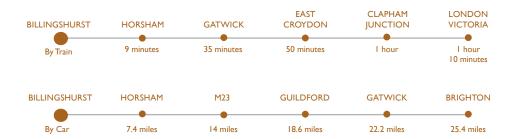

Billingshurst is well served by excellent transport links. The train station is a 10 minute walk from Skylark Place, providing regular links to London in just over an hour.

Packed with charm and character, Billingshurst High Street is thriving, combining family-run establishments with high street shops, providing everyday essentials.

# Serious Connections

Accessibility is one of the biggest selling points of Skylark Place, with the M23 being within a 20 minute drive. London lies just 30 miles to the North, while Brighton is approximately 25miles to the South. Billingshurst Rail Station is 1 mile from Skylark Place, with direct train journeys to London every 18 minutes during peak times, on average. For travel further afield, Gatwick Airport is 20 miles away.