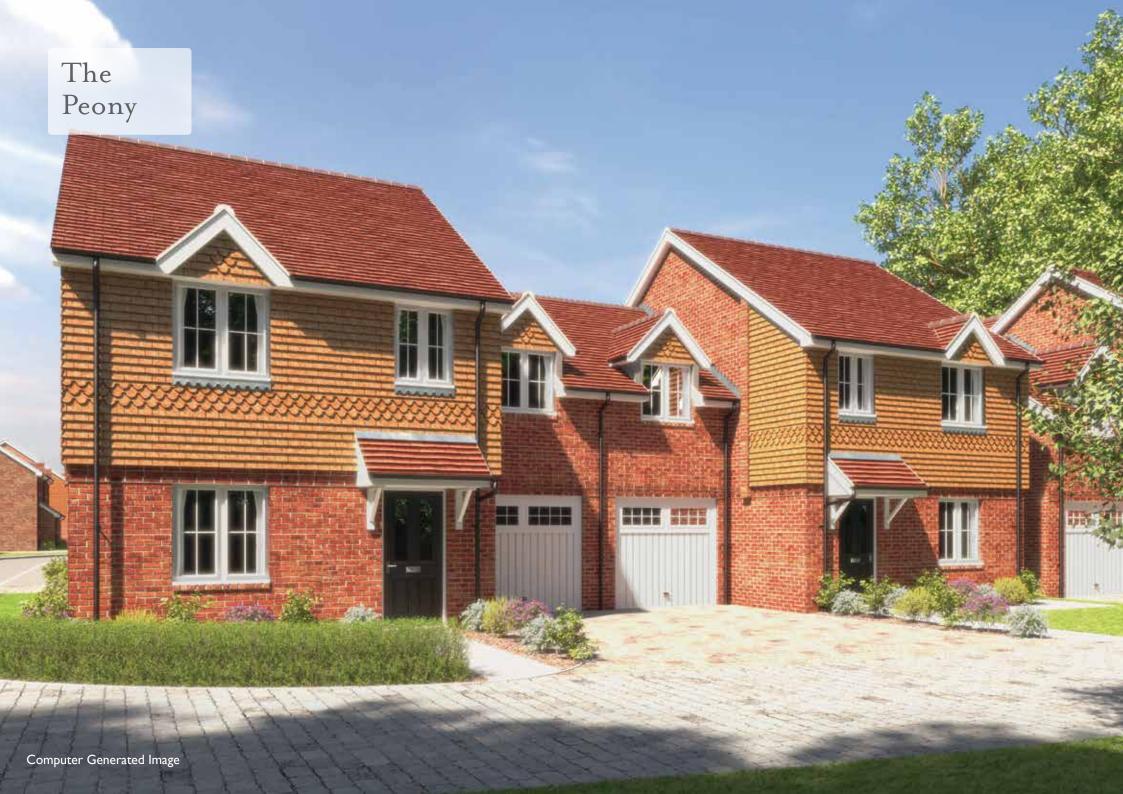

| 2.85 | 11'0     | × | 9'4  |  |
| Bedroom 3       | 2.91   | X | 2.21 | 9'7      | X | 7'3  |  |

Plot 42 with detached garage







Plots 33, 34, 35, 36

|                  | metric |   |      | imperial |   |      |  |
|------------------|--------|---|------|----------|---|------|--|
| Living           | 4.46   | X | 3.00 | 14'8     | Х | 9'10 |  |
| Kitchen / Dining | 5.67   | Х | 5.08 | 18'7     | Х | 16'8 |  |
| Utility          | 2.22   | X | 1.68 | 7'4      | Х | 5'6  |  |
| Bedroom I        | 3.97   | X | 2.86 | 13'0     | Х | 9'5  |  |
| Bedroom 2        | 3.02   | X | 2.70 | 9'11     | Х | 8'10 |  |
| Bedroom 3        | 2.91   | X | 3.46 | 9'6      | Х | 11'4 |  |
| Study            | 2.16   | Х | 2.06 | 7' I     | Х | 6'9  |  |

This unit is available as a semi-detached







Plots 15-17, 27-29, 37, 44 & 45

|                  | metric |   |      | imperial |   |      |  |
|------------------|--------|---|------|----------|---|------|--|
| Living           | 4.46   | × | 3.00 | 14'8     | Х | 9'10 |  |
| Kitchen / Dining | 5.67   | х | 5.08 | 18'7     | Х | 16'8 |  |
| Utility          | 2.22   | х | 1.68 | 7'4      | Х | 5'6  |  |
| Bedroom I        | 3.97   | Х | 2.86 | 13'0     | Х | 9'5  |  |
| Bedroom 2        | 3.02   | X | 2.70 | 9'11     | Х | 8'10 |  |
| Bedroom 3        | 2.91   | X | 3.46 | 9'6      | Х | 11'4 |  |
| Study            | 2.16   | X | 2.06 | 7' I     | Х | 6'9  |  |

This unit is available as a detached, semi-detached and terraced home







Plot 38

|                  | metric |   |      | imperial |   |      |
|------------------|-