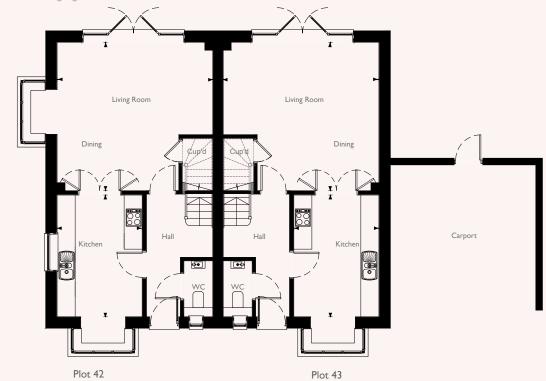

#### Plots 42 & 43

|                 | metric |   |      | imperial |   |      |  |
|-----------------|--------|---|------|----------|---|------|--|
| Living / Dining | 5.18   | × | 4.93 | 17'0     | × | 16'2 |  |
| Kitchen         | 4.05   | × | 2.83 | 13'3     | × | 9'3  |  |
| Bedroom I       | 4.03   | × | 2.83 | 13'3     | × | 9'3  |  |
| Bedroom 2       | 3.36   | × | 2.85 | 11'0     | × | 9'4  |  |
| Bedroom 3       | 2.91   | X | 2.21 | 9'7      | X | 7'3  |  |