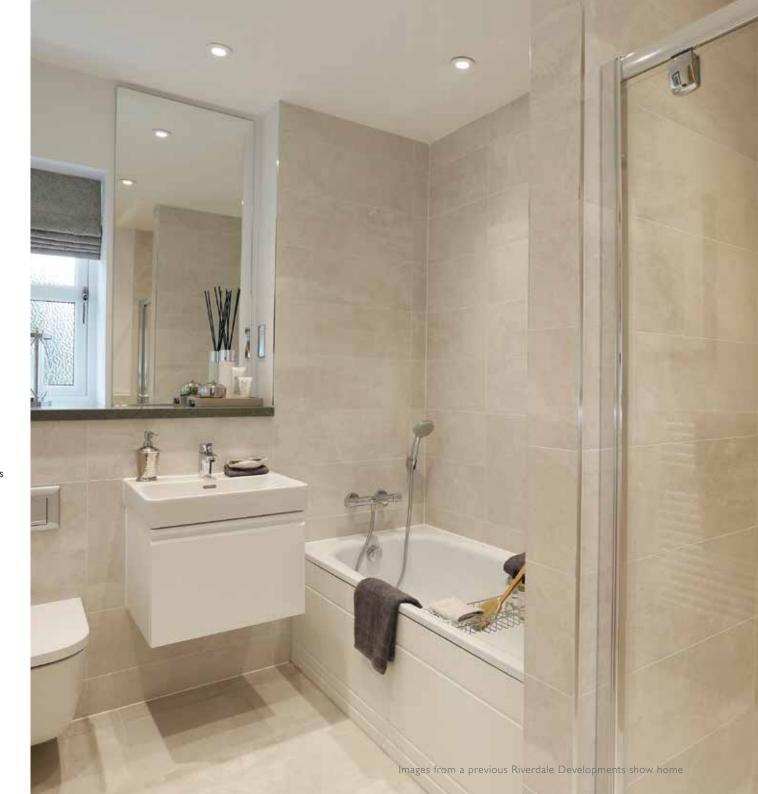

#### BATHROOMS, ENSUITES & CLOAKROOMS

Fully fitted Roca sanitaryware with Hansgrohe chrome taps and shower fittings

Vanity units to family bathroom and master ensuite

Thermostatically controlled showers

All bathrooms half tiled with shower areas fully tiled Choice of Minoli ceramic wall and floor tiling to bathroom and ensuite

Heated ladder towel rail to all bathrooms and ensuites Mirrors to all bathrooms and ensuites