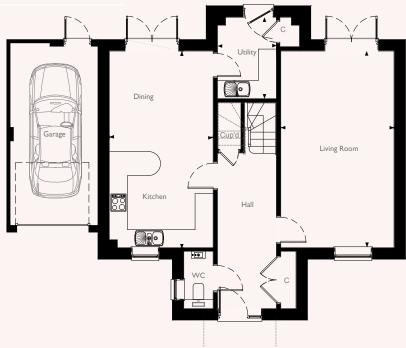

| 8'10 |  |
| Bedroom 3        | 2.91   | X | 3.46 | 9'6      | Х | 11'4 |  |
| Study            | 2.16   | X | 2.06 | 7' I     | Х | 6'9  |  |

This unit is available as a detached, semi-detached and terraced home







Plot 38

|                  | metric |   |      | imperial |   |      |
|------------------|--------|---|------|----------|---|------|
| Living Room      | 6.54   | X | 3.77 | 21'6     | x | 12'4 |
| Kitchen / Dining | 6.54   | X | 3.45 | 21'6     | X | 11'4 |
| Utility          | 2.71   | X | 1.95 | 8'11     | X | 6'5  |
| Bedroom I        | 3.71   | X | 3.48 | 12'2     | Х | 11'5 |
| Bedroom 2        | 3.32   | X | 3.03 | 10'11    | X | 9'11 |
| Bedroom 3        | 3.03   | × | 3.15 | 9'11     | x | 10'4 |
| Bedroom 4        | 3.14   | Х | 3.10 | 10'4     | х | 10'2 |





# The Dahlia Computer Generated Image

#### Plot 39

|                           | 1    | metric |      |       | imper | ial   |
|---------------------------|------|--------|------|-------|-------|-------|
| Kitchen / Dining / Family | 8.01 | Х      | 3.35 | 26'3  | ×     | 11'0  |
| Living Room               | 4.42 | X      | 3.50 | 14'6  | ×     | 11'6  |
| Utility                   | 2.25 | Х      | 1.65 | 7'5   | x     | 5'5   |
| Bedroom I                 | 4.93 | Х      | 3.32 | 16'2  | ×     | 10'11 |
| Bedroom 2                 | 3.56 | Х      | 3.16 | 11'8  | X     | 10'4  |
| Bedroom 3                 | 3.63 | X      | 3.26 | 11'11 | X     | 10'8  |
| Bedroom 4                 | 3.62 | X      | 2.40 | 11'10 | X     | 7'11  |







#### BATHROOMS, ENSUITES & CLOAKROOMS

Full