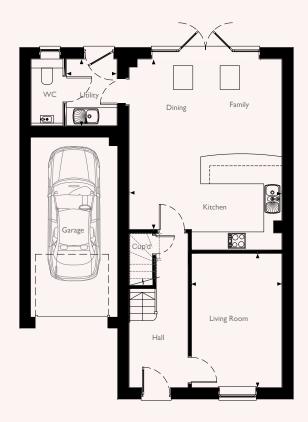

#### Plots 42 & 43

|                 | metric |   |      | imperial |   |      |  |
|-----------------|--------|---|------|----------|---|------|--|
| Living / Dining | 5.18   | × | 4.93 | 17'0     | × | 16'2 |  |
| Kitchen         | 4.05   | × | 2.83 | 13'3     | × | 9'3  |  |
| Bedroom I       | 4.03   | × | 2.83 | 13'3     | × | 9'3  |  |
| Bedroom 2       | 3.36   | × | 2.85 | 11'0     | × | 9'4  |  |
| Bedroom 3       | 2.91   | X | 2.21 | 9'7      | X | 7'3  |  |