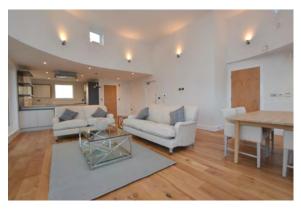

## WISLEY HOUSE

 Living/Dining/Kitchen
 10500mm x 5316mm
 34'5" x 17'5"

 Master Bedroom
 5830mm x 4680mm
 19'2" x 15'4"

 En-Suite
 2400mm x 1800mm
 7'10" x 5'11"

 Bedroom 2
 4273mm x 4680mm
 14'0" x 15'4"