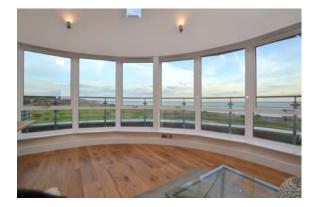

## WISLEY HOUSE

 Living/Dining/Kitchen
 10500mm x 5316mm
 34'5" x 17'5"

 Master Bedroom
 5830mm x 4680mm
 19'2" x 15'4"

 En-Suite
 2400mm x 1800mm
 7'10" x 5'11"

 Bedroom 2
 4273mm x 4680mm
 14'0" x 15'4"

 Bedroom 3
 3070mm x 3879mm
 101" x 12'9"

 W/C
 2003mm x 1800mm
 6'7" x 5'11"

 Bathroom
 2218mm x 2000mm
 7'3" x 5'11"

 External Store
 2200mm x 1800mm
 7'3" x 5'11"

Two car parking spaces allocated

**Terrace:** 62sq m 667sq ft **Total:** 158sq m 1700sq ft