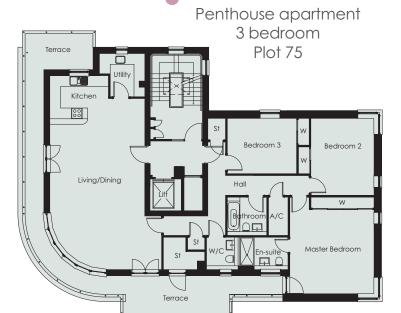

## WISLEY HOUSE

 Living/Dining/Kitchen
 10500mm x 5316mm
 34'5" x 17'5"

 Master Bedroom
 5830mm x 4680mm
 19'2" x 15'4"

 En-Suite
 2400mm x 1800mm
 7'10" x 5'11"

 Bedroom 2
 4273mm x 4680mm
 14'0" x 15'4"

 Bedroom 3
 3070mm x 3879mm
 101" x 12'9"

 W/C
 2003mm x 1800mm
 6'7" x 5'11"

 Bathroom
 2218mm x 2000mm
 7'3" x 5'11"

 External Store
 2200mm x 1800mm
 7'3" x 5'11"

Two car parking spaces allocated

**Terrace:** 62sq m 667sq ft **Total:** 158sq m 1700sq ft

Disclaimer: Plans are indicative only and general layout may vary. Dimensions are intended for guidance only. 'W' denotes wardrobe. 'St' denotes store cupboard. 'A/C' denotes airing cupboard.