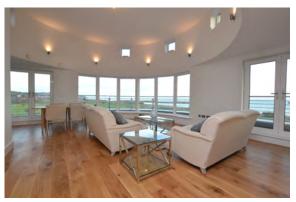

## WISLEY HOUSE

 Living/Dining/Kitchen
 10500mm x 5316mm
 34'5" x 17'5"

 Master Bedroom
 5830mm x 4680mm
 19'2" x 15'4"

 En-Suite
 2400mm x 1800mm
 7'10" x 5'11"

 Bedroom 2
 4273mm x 4680mm
 14'0" x 15'4"