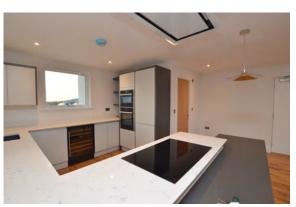

## WISLEY HOUSE

 Living/Dining/Kitchen
 10500mm x 5316mm
 34'5" x 17'5"

 Master Bedroom
 5830mm x 4680mm
 19'2" x 15'4"

 En-Suite
 2400mm x 1800mm
 7'10" x 5'11"

 Bedroom 2
 4273mm x 4680mm
 14'0" x 15'4"