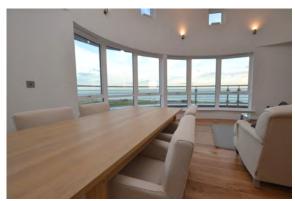

## WISLEY HOUSE

 Living/Dining/Kitchen
 10500mm x 5316mm
 34'5" x 17'5"

 Master Bedroom
 5830mm x 4680mm
 19'2" x 15'4"

 En-Suite
 2400mm x 1800mm
 7'10" x 5'11"

 Bedroom 2
 4273mm x 4680mm
 14'0" x 15'4"