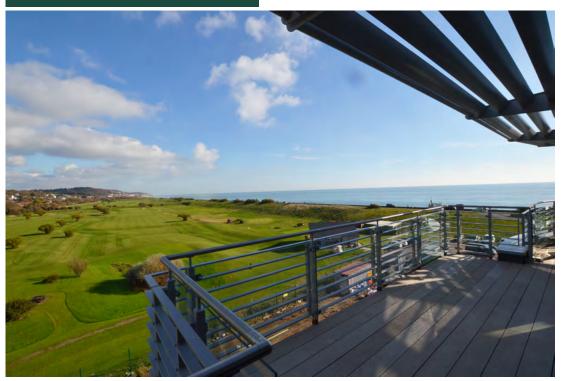

## WISLEY HOUSE

 Living/Dining/Kitchen
 10500mm x 5316mm
 34'5" x 17'5"

 Master Bedroom
 5830mm x 4680mm
 19'2" x 15'4"

 En-Suite
 2400mm x 1800mm
 7'10" x 5'11"

 Bedroom 2
 4273mm x 4680mm
 14'0" x 15'4"

 Bedroom 3
 3070mm x 3879mm
 101" x 12'9"

 W/C
 2003mm x 1800mm
 6'7" x 5'11"

 Bathroom
 2218mm x 2000mm
 7'3" x 5'11"

 External Store
 2200mm x 1800mm
 7'3" x 5'11"

Two car parking spaces allocated

**Terrace:** 62sq m 667sq ft **Total:** 158sq m 1700sq ft