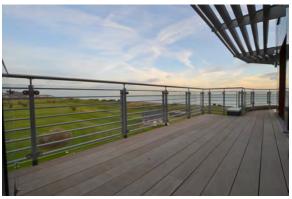

 Bedroom 3
 3070mm x 3879mm
 101" x 12'9"

 W/C
 2003mm x 1800mm
 6'7" x 5'11"

 Bathroom
 2218mm x 2000mm
 7'3" x 5'11"

 External Store
 2200mm x 1800mm
 7'3" x 5'11"

Two car parking spaces allocated

**Terrace:** 62sq m 667sq ft **Total:** 158sq m 1700sq ft