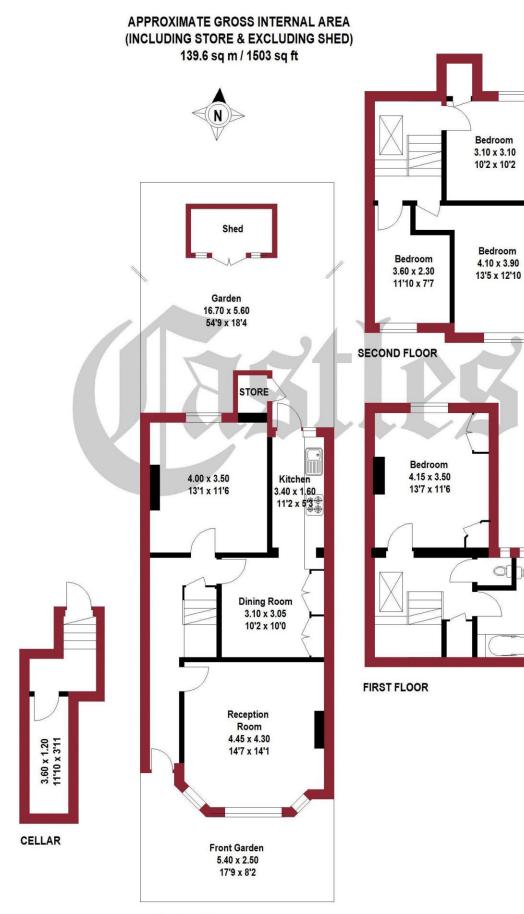

EPC Rating: Current: 58 Potential: 81 Council Tax: E

£1,300,000 Freehold

020 8985 0106 hackney@castles.london

GROUND FLOOR

#### THIS PLAN IS FOR ILLUSTRATION ONLY AND MAY NOT BE REPRESENTATIVE OF THE PROPERTY