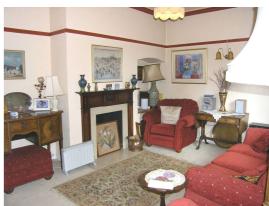

# **ENTRANCE HALL** Staircase to the first floor, decorative covings

**RECEPTION ROOM 1** 17'3" (5.26m) x 11'9" (3.58m) Open fire place feature, picture rail and decorative covings, window and door leading out to the garden

RECEPTION ROOM 2 (3.28m) Windows to the front bay, decorative covings

RECEPTION ROOM 3 13'0" (3.96m) x 8'7" (2.62m) Beams to ceilings, windows to the front and side, arch way to the kitchen

KITCHEN10'8" (3.25m) x 8'7" (2.62m)<br/>Base units and wall cupboards,<br/>working surfaces with inset sink<br/>unit, cooker point, plumbing for<br/>dishwasher, space for fridge,<br/>windows to the side and<br/>overlooking the garden, stable<br/>door to the lean to