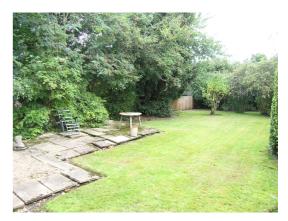

### OUTSIDE

REAR GARDEN Mature well stocked rear garden with paved patio area, lawn, borders, shrubs and trees

GARAGE / WORKSHOP Up and over door to the front, light and power, door to the garden

OFF STREET PARKING To the front of the property