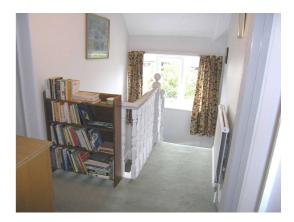

LEAN TO Doors to the front and rear, plumbing from washing machine

FIRST FLOOR LANDING Picture rail, airing cupboard housing hot water tank, window to the front, access to loft

BEDROOM 1 13'0" (3.96m) x 10'9" (3.28m) Laminate wood flooring, picture rail, window to the front