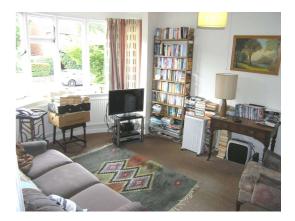

RECEPTION ROOM 2 (3.28m) Windows to the front bay, decorative covings

RECEPTION ROOM 3 13'0" (3.96m) x 8'7" (2.62m) Beams to ceilings, windows to the front and side, arch way to the kitchen

KITCHEN10'8" (3.25m) x 8'7" (2.62m)<br/>Base units and wall cupboards,<br/>working surfaces with inset sink<br/>unit, cooker point, plumbing for<br/>dishwasher, space for fridge,<br/>windows to the side and<br/>overlooking the garden, stable<br/>door to the lean to