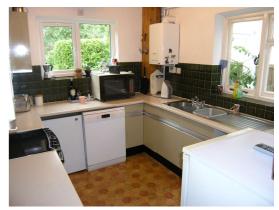

RECEPTION ROOM 2 (3.28m) Windows to the front bay, decorative covings

RECEPTION ROOM 3 13'0" (3.96m) x 8'7" (2.62m) Beams to ceilings, windows to the front and side, arch way to the kitchen

KITCHEN10'8" (3.25m) x 8'7" (2.62m)<br/>Base units and wall cupboards,<br/>working surfaces with inset sink<br/>unit, cooker point, plumbing for<br/>dishwasher, space for fridge,<br/>windows to the side and<br/>overlooking the garden, stable<br/>door to the lean to