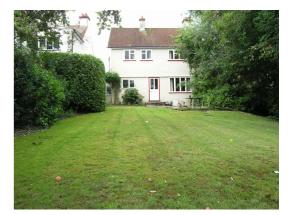

### OUTSIDE

REAR GARDEN Mature well stocked rear garden with paved patio area, lawn, borders, shrubs and trees

GARAGE / WORKSHOP Up and over door to the front, light and power, door to the garden

OFF STREET PARKING To the front of the property