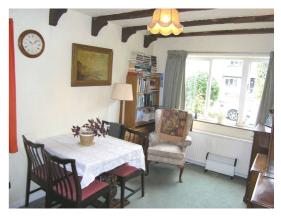

# **ENTRANCE HALL** Staircase to the first floor, decorative covings

**RECEPTION ROOM 1** 17'3" (5.26m) x 11'9" (3.58m) Open fire place feature, picture rail and decorative covings, window and door leading out to the garden

RECEPTION ROOM 2 (3.28m) Windows to the front bay, decorative covings

RECEPTION ROOM 3 13'0" (3.96m) x 8'7" (2.62m) Beams to ceilings, windows to the front and side, arch way to the kitchen

KITCHEN10'8" (3.25m) x 8'7" (2.62m)<br/>Base units and wall cupboards,<br/>working surfaces with inset sink<br/>unit, cooker point, plumbing for<br/>dishwasher, space for fridge,<br/>windows to the side and<br/>overlooking the garden, stable<br/>door to the lean to