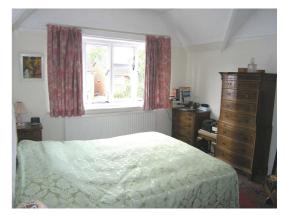

**BEDROOM 2** 

**BEDROOM 3** 

12'0" (3.66m) x 10'9" (3.28m) Fitted wardrobe cupboard, picture rail, window overlooking the garden

13'0" (3.96m) x 6'5" (1.96m) Windows to the side and overlooking the garden