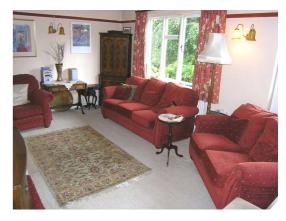

# **ENTRANCE HALL** Staircase to the first floor, decorative covings

**RECEPTION ROOM 1** 17'3" (5.26m) x 11'9" (3.58m) Open fire place feature, picture rail and decorative covings, window and door leading out to the garden

RECEPTION ROOM 2 (3.28m) Windows to the front bay, decorative covings

RECEPTION ROOM 3 13'0" (3.96m) x 8'7" (2.62m) Beams to ceilings, windows to the front and side, arch way to the kitchen

KITCHEN10'8" (3.25m) x 8'7" (2.62m)<br/>Base units and wall cupboards,<br/>working surfaces with inset sink<br/>unit, cooker point, plumbing for<br/>dishwasher, space for fridge,<br/>windows to the side and<br/>overlooking the garden, stable<br/>door to the lean to