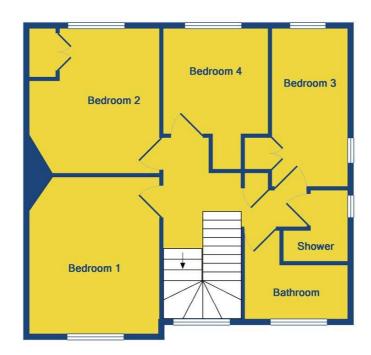

LEAN TO Doors to the front and rear, plumbing from washing machine

FIRST FLOOR LANDING Picture rail, airing cupboard housing hot water tank, window to the front, access to loft

BEDROOM 1 13'0" (3.96m) x 10'9" (3.28m) Laminate wood flooring, picture rail, window to the front

**BEDROOM 2** 

**BEDROOM 3** 

12'0" (3.66m) x 10'9" (3.28m) Fitted wardrobe cupboard, picture rail, window overlooking the garden

13'0" (3.96m) x 6'5" (1.96m) Windows to the side and overlooking the garden

BEDROOM 4 8'7" (2.62m) x 8'2" (2.49m) Window overlooking the garden

SHOWER ROOM Tiled shower cubicle, wash hand basin, low flush wc, window to the side

BATHROOM 8'7" (2.62m) x 4'9" (1.45m) Panelled bath with mixer taps and shower attachment, low flush wc, wash hand basin, window to the front