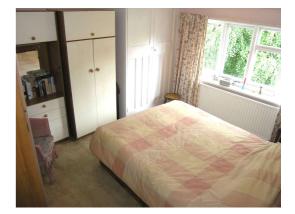

**BEDROOM 2** 

**BEDROOM 3** 

12'0" (3.66m) x 10'9" (3.28m) Fitted wardrobe cupboard, picture rail, window overlooking the garden

13'0" (3.96m) x 6'5" (1.96m) Windows to the side and overlooking the garden

BEDROOM 4 8'7" (2.62m) x 8'2" (2.49m) Window overlooking the garden

SHOWER ROOM Tiled shower cubicle, wash hand basin, low flush wc, window to the side

BATHROOM 8'7" (2.62m) x 4'9" (1.45m) Panelled bath with mixer taps and shower attachment, low flush wc, wash hand basin, window to the front