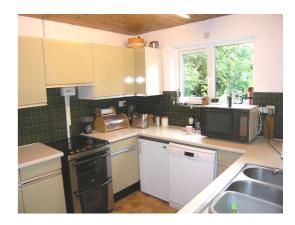

RECEPTION ROOM 2 (3.28m) Windows to the front bay, decorative covings

RECEPTION ROOM 3 13'0" (3.96m) x 8'7" (2.62m) Beams to ceilings, windows to the front and side, arch way to the kitchen

KITCHEN10'8" (3.25m) x 8'7" (2.62m)<br/>Base units and wall cupboards,<br/>working surfaces with inset sink<br/>unit, cooker point, plumbing for<br/>dishwasher, space for fridge,<br/>windows to the side and<br/>overlooking the garden, stable<br/>door to the lean to