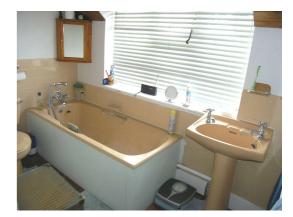

BEDROOM 4 8'7" (2.62m) x 8'2" (2.49m) Window overlooking the garden

SHOWER ROOM Tiled shower cubicle, wash hand basin, low flush wc, window to the side

BATHROOM 8'7" (2.62m) x 4'9" (1.45m) Panelled bath with mixer taps and shower attachment, low flush wc, wash hand basin, window to the front