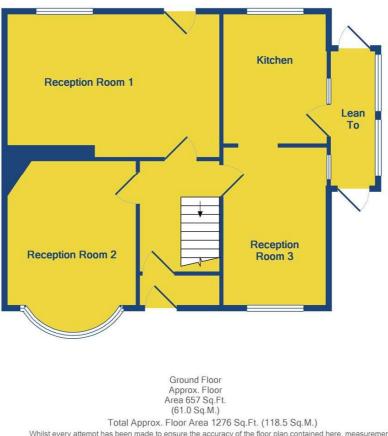

# **ENTRANCE HALL** Staircase to the first floor, decorative covings

**RECEPTION ROOM 1** 17'3" (5.26m) x 11'9" (3.58m) Open fire place feature, picture rail and decorative covings, window and door leading out to the garden

RECEPTION ROOM 2 (3.28m) Windows to the front bay, decorative covings

RECEPTION ROOM 3 13'0" (3.96m) x 8'7" (2.62m) Beams to ceilings, windows to the front and side, arch way to the kitchen

KITCHEN10'8" (3.25m) x 8'7" (2.62m)<br/>Base units and wall cupboards,<br/>working surfaces with inset sink<br/>unit, cooker point, plumbing for<br/>dishwasher, space for fridge,<br/>windows to the side and<br/>overlooking the garden, stable<br/>door to the lean to

LEAN TO Doors to the front and rear, plumbing from washing machine

FIRST FLOOR LANDING Picture rail, airing cupboard housing hot water tank, window to the front, access to loft

BEDROOM 1 13'0" (3.96m) x 10'9" (3.28m) Laminate wood flooring, picture rail, window to the front

COUNCIL TAX Hertsmere Borough Council Tax Band £2612.90 (2017-2018)

1st Floor Approx. Floor Area 619 Sq.Ft. (57.5 Sq.M.)

(61.0 Sq.M.) Total Approx. Floor Area 1276 Sq.Ft. (118.5 Sq.M.) Whilst every attempt has been made to ensure the accuracy of the floor plan contained here, measurements of doors, windows, rooms and any other items are approximate and no responsibility is taken for any error, omission, or mis-statement. This plan is for illustrative purposes only and should be used as such by any prospective purchaser. The services, systems and appliances shown have not been tested and no guarantee as to their operability or efficiency can be given Made with Metropix ©2017