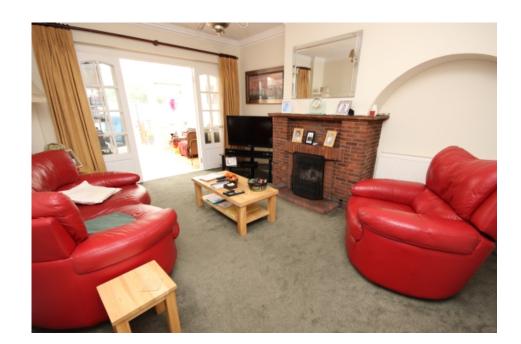

## Property Description

Your Move Glenwood is pleased to offer this substantially extended detached four bedroom house which benefits from an attached two storey annex to side. On the ground floor the property comprises: 15ft lobby with separate 9ft hall, 15ft dining room, 14ft lounge, 10ft conservatory, 17ft kitchen/diner, 8ft bathroom/WC. On the first floor the property comprises: four bedrooms, 6ft shower/WC, 11ft en-suite bathroom/WC, 11ft dressing room and approximately 21ft landing. The property also benefits from approximately 50ft rear garden which has rear access and a games room/workshop. EPC rating- D