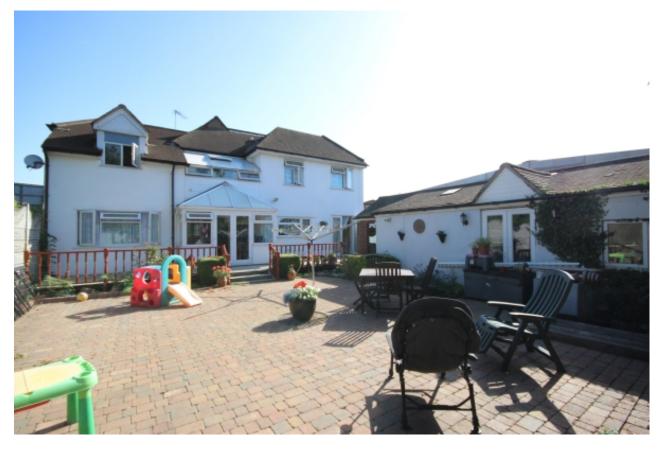

## Property Description

Your Move Glenwood is pleased to offer this substantially extended detached four bedroom house which benefits from an attached two storey annex to side. On the ground floor the property comprises: 15ft lobby with separate 9ft hall, 15ft dining room, 14ft lounge, 10ft conservatory, 17ft kitchen/diner, 8ft bathroom/WC. On the first floor the property comprises: four bedrooms, 6ft shower/WC, 11ft en-suite bathroom/WC, 11ft dressing room and approximately 21ft landing. The property also benefits from approximately 50ft rear garden which has rear access and a games room/workshop. EPC rating- D