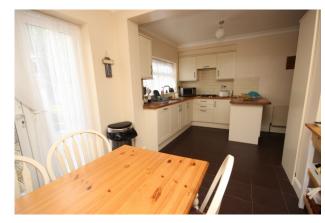

## Property Description

Your Move Glenwood is pleased to offer this substantially extended detached four bedroom house which benefits from an attached two storey annex to side. On the ground floor the property comprises: 15ft lobby with separate 9ft hall, 15ft dining room, 14ft lounge, 10ft conservatory, 17ft kitchen/diner, 8ft bathroom/WC. On the first floor the property comprises: four bedrooms, 6ft shower/WC, 11ft en-suite bathroom/WC, 11ft dressing room and approximately 21ft landing. The property also benefits from approximately 50ft rear garden which has rear access and a games room/workshop. EPC rating- D