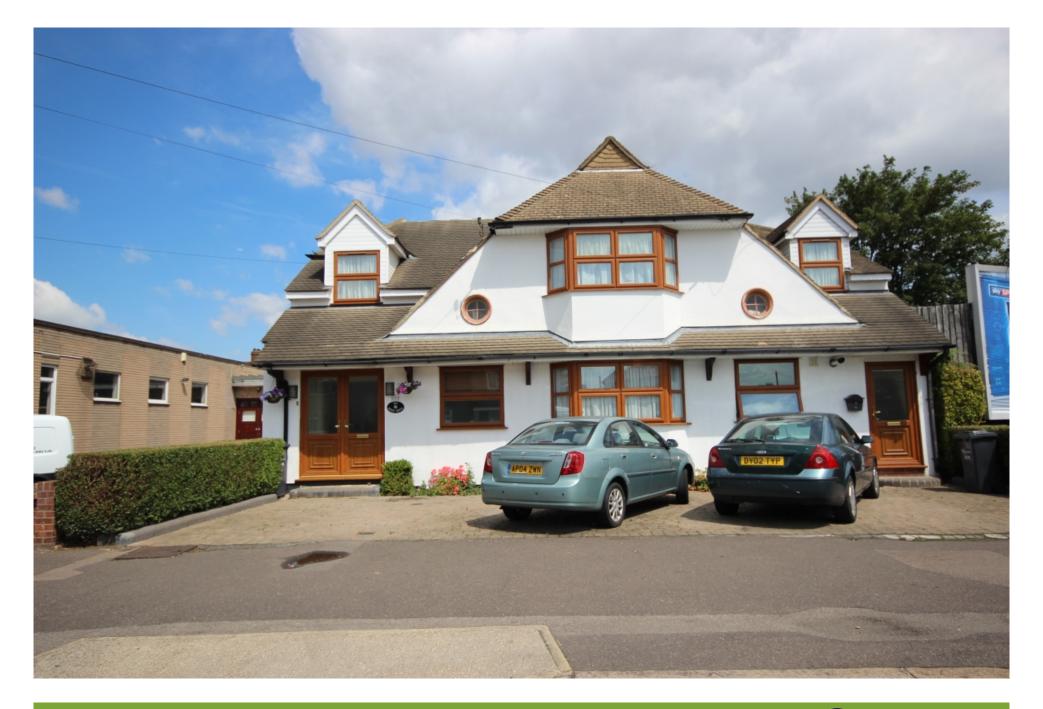

Green Lane, Dagenham, Essex

Offers Over £650,000

## Property Description

Your Move Glenwood is pleased to offer this substantially extended detached four bedroom house which benefits from an attached two storey annex to side. On the ground floor the property comprises: 15ft lobby with separate 9ft hall, 15ft dining room, 14ft lounge, 10ft conservatory, 17ft kitchen/diner, 8ft bathroom/WC. On the first floor the property comprises: four bedrooms, 6ft shower/WC, 11ft en-suite bathroom/WC, 11ft dressing room and approximately 21ft landing. The property also benefits from approximately 50ft rear garden which has rear access and a games room/workshop. EPC rating- D