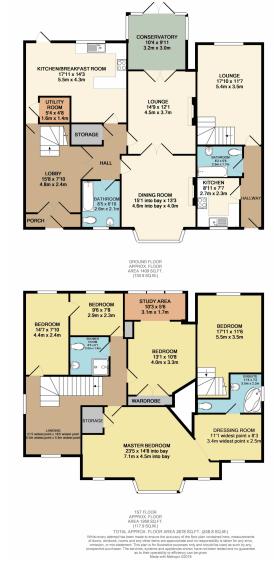

## Property Description

Your Move Glenwood is pleased to offer this substantially extended detached four bedroom house which benefits from an attached two storey annex to side. On the ground floor the property comprises: 15ft lobby with separate 9ft hall, 15ft dining room, 14ft lounge, 10ft conservatory, 17ft kitchen/diner, 8ft bathroom/WC. On the first floor the property comprises: four bedrooms, 6ft shower/WC, 11ft en-suite bathroom/WC, 11ft dressing room and approximately 21ft landing. The property also benefits from approximately 50ft rear garden which has rear access and a games room/workshop. EPC rating- D