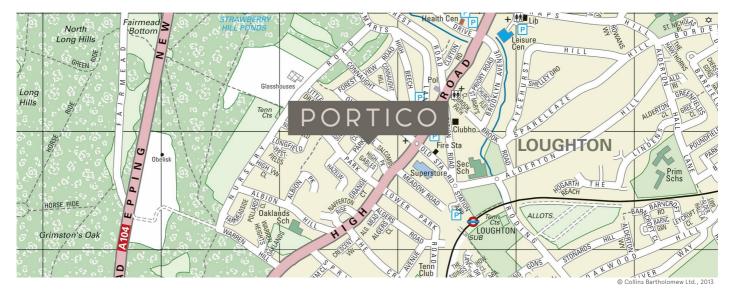

### **Nearest Stations**

- Loughton (0.3M)
- \ominus 🛛 Buckhurst Hill (1.2M)
- \ominus 🛛 Debden (1.5M)

The copyright of all details, photographs and floor plans remain exclusive to Portico.

Places of Interest Near High Oaks, Park Hill, Loughton, IG10