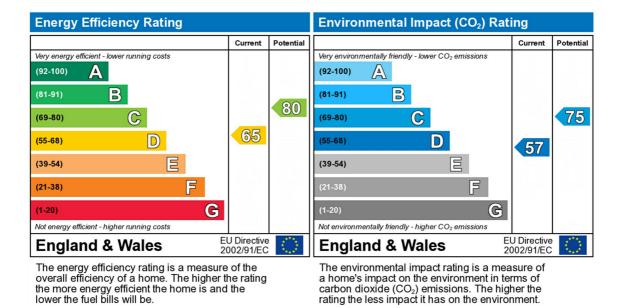

driveway. Loughton High Road offers an excellent array of shops and restaurants and Loughton central line station offering direct access to the City and West End is nearby.

### **Key Features**















Area Overview



### **Nearest Stations**

- Loughton (0.3M)
- \ominus 🛛 Buckhurst Hill (1.2M)
- \ominus 🛛 Debden (1.5M)



#### Floor Plan



Floorplan is for illustrative purposes only and is not to scale. Every attempt has been made to ensure the accuracy of the floorplan shown, however all measurements, fixtures, fittings and data shown are an approximate interpretation for illustrative purposes only. Liability for errors, omissions or mis-statement through negligence or otherwise is hereby excluded.



### Energy Efficiency Rating & Environmental Impact (CO<sub>2</sub>) Rating



### **Council Tax Bands**

| Council | Band A | Band B  | Band C  | Band D  | Band E  | Band F  | Band G  | Band H  |
|---------|--------|---------|---------|---------|---------|---------|---------|---------|
| Average | £ 900  | £ 1,050 | £ 1,200 | £ 1,350 | £ 1,650 | £ 1,950 | £ 2,249 | £ 2,699 |

### Disclaimer

Every care has been taken with the preparation of these Particulars but complete accuracy cannot be guaranteed. If there is any point, which is of particular importance to you, we will be pleased to check the information for you. These Particulars do not constitute a contract or part of a contract. Photographs, measurements, floor plans and distances are reproduced as a guide only and it cannot be inferred that any item shown is included in the sale. The Fixtures, Fittings & A