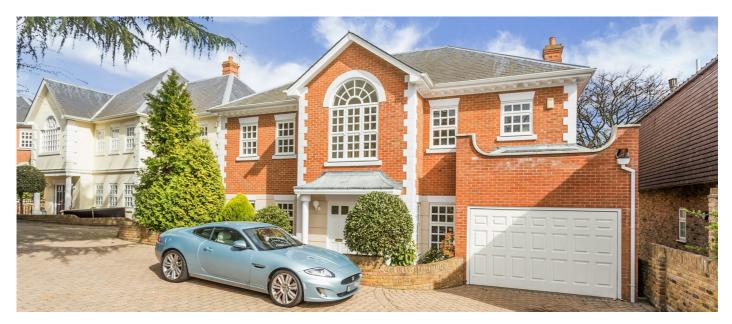

### High Oaks, Park Hill, Loughton, IG10 £1,500,000 - Freehold

### **Preliminary Details**

Excellent five bedroom detached house, being one of only three situated in this exclusive gated development at the end of Park Hill. The ground floor accommodation features two large reception rooms in addition to a spacious fitted kitchen/diner, study and guest cloakroom. The master bedroom suite has a dressing room and en-suite bathroom. There is also an en-suite to bedroom two as well as a family bathroom. There is an attractive rear garden and large garage approached via own driveway. Loughton High Road offers an excellent array of shops and restaurants and Loughton central line station offering direct access to the City and West End is nearby.