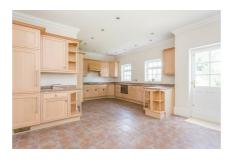

### **Preliminary Details**

Excellent five bedroom detached house, being one of only three situated in this exclusive gated development at the end of Park Hill. The ground floor accommodation features two large reception rooms in addition to a spacious fitted kitchen/diner, study and guest cloakroom. The master bedroom suite has a dressing room and en-suite bathroom. There is also an en-suite to bedroom two as well as a family bathroom. There is an attractive rear garden and large garage approached via own driveway. Loughton High Road offers an excellent array of shops and restaurants and Loughton central line station offering direct access to the City and West End is nearby.