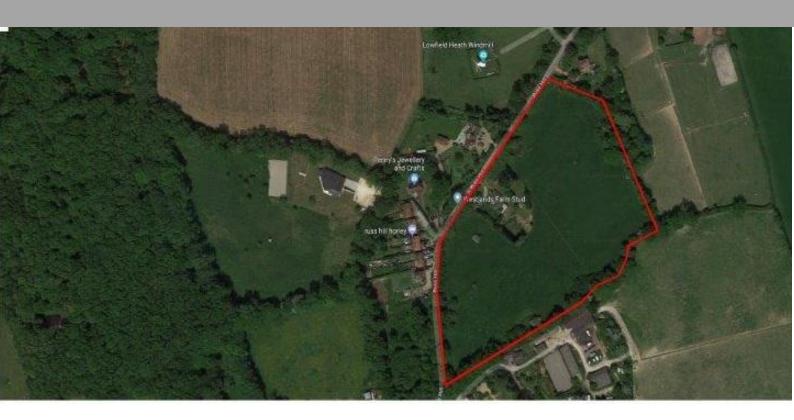

## Happy Acres Russ Hill I Charlwood | Surrey | RH6 OEL

A rare opportunity to acquire an approximate 8.5 acre Nursery with 3 bedroom detached bungalow in need of refurbishment and range of buildings, potentially suited to a variety of uses, including re-development.

A valuable Nursery extending to approx. 8.5 acres with 3 bed detached bungalow - suited to a variety of uses with redevelopment potential for a substantial replacement dwelling.

Situated in a highly sought after location close to Gatwick airport.