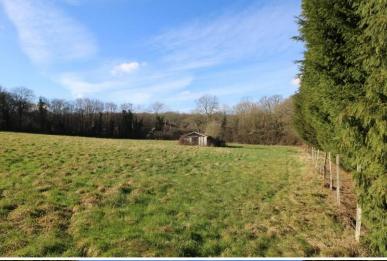

## Happy Acres Russ Hill I Charlwood | Surrey | RH6 OEL

A rare opportunity to acquire an approximate 8.5 acre Nursery with 3 bedroom detached bungalow in need of refurbishment and range of buildings, potentially suited to a variety of uses, including re-development.

A valuable Nursery extending to approx. 8.5 acres with 3 bed detached bungalow - suited to a variety of uses with redevelopment potential for a substantial replacement dwelling.

Situated in a highly sought after location close to Gatwick airport.