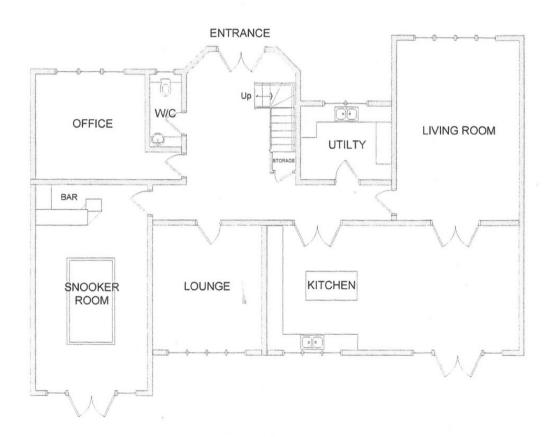

For more properties for sale in Brookmans Parks please call our <u>Brookmans Park Estate Agents</u> 01707 661144.

**GROUND FLOOR** 204.4 M<sup>2</sup> 2200.1 ft<sup>2</sup>

TOTALSQ FT = 4000 SQ FT

FIRST FLOOR 164.1m<sup>2</sup> 1766,4ft<sup>2</sup>