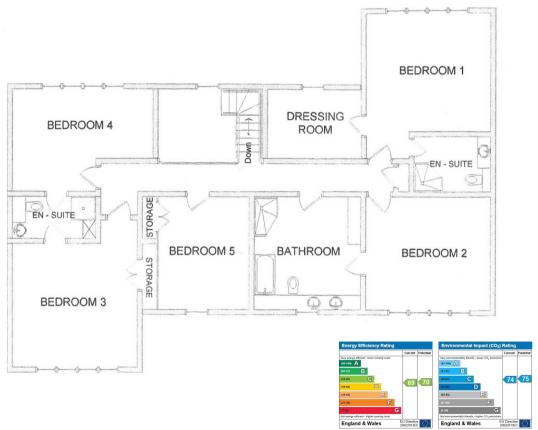

For more properties for sale in Brookmans Parks please call our <u>Brookmans Park Estate Agents</u> 01707 661144.

**GROUND FLOOR** 204.4 M<sup>2</sup> 2200.1 ft<sup>2</sup>

TOTALSQ FT = 4000 SQ FT

FIRST FLOOR 164.1m<sup>2</sup> 1766,4ft<sup>2</sup>