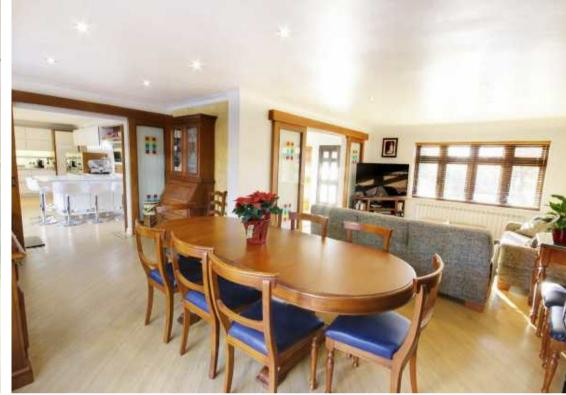

Tel: 01707 661 144

Email: brookmans@statons.com

Bedrooms 5 | Bathrooms 2 | Receptions 2

17 Westwood Close Potters Bar, Hertfordshire EN6 1LH

Set within a quiet cul de sac only a short walk from Potters Bar train station and amenities is this five bedroom, two bathroom detached family home offering spacious and versatile accommodation. The property has been finished to a high quality finish throughout and benefits from an open plan layout, Neff built-in appliances, solid oak floor and staircases. With an outdoor BBQ area and pizza oven the garden is perfect for entertaining. There is a garage and off street parking for numerous cars on the drive.

# The accommodation comprises:

Entrance Hall, Guest Cloakroom, Kitchen/Breakfast Room, Dining Room, Living Room, Study, Master Bedroom, Bedroom 2, Bedroom 3, Bedroom 4, Bedroom 5, Family Bathroom, Shower Room, Integral Garage, Driveway Providing Ample Off Street Parking, Rear Garden