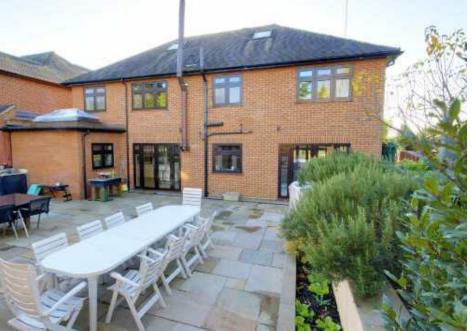

Tel: 01707 661 144

Email: brookmans@statons.com

Bedrooms 5 | Bathrooms 2 | Receptions 2

17 Westwood Close Potters Bar, Hertfordshire EN6 1LH

Set within a quiet cul de sac only a short walk from Potters Bar train station and amenities is this five bedroom, two bathroom detached family home offering spacious and versatile accommodation. The property has been finished to a high quality finish throughout and benefits from an open plan layout, Neff built-in appliances, solid oak floor and staircases. With an outdoor BBQ area and pizza oven the garden is perfect for entertaining. There is a garage and off street parking for numerous cars on the drive.

# The accommodation comprises:

Entrance Hall, Guest Cloakroom, Kitchen/Breakfast Room, Dining Room, Living Room, Study, Master Bedroom, Bedroom 2, Bedroom 3, Bedroom 4, Bedroom 5, Family Bathroom, Shower Room, Integral Garage, Driveway Providing Ample Off Street Parking, Rear Garden