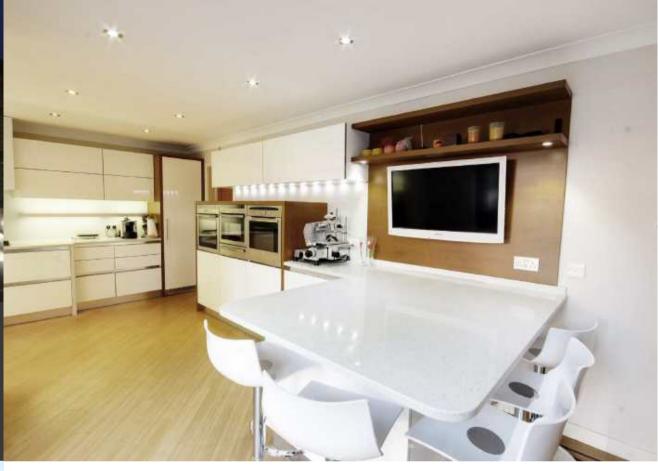

Tel: 01707 661 144

Email: brookmans@statons.com

Bedrooms 5 | Bathrooms 2 | Receptions 2

17 Westwood Close Potters Bar, Hertfordshire EN6 1LH

Set within a quiet cul de sac only a short walk from Potters Bar train station and amenities is this five bedroom, two bathroom detached family home offering spacious and versatile accommodation. The property has been finished to a high quality finish throughout and benefits from an open plan layout, Neff built-in appliances, solid oak floor and staircases. With an outdoor BBQ area and pizza oven the garden is perfect for entertaining. There is a garage and off street parking for numerous cars on the drive.

# The accommodation comprises:

Entrance Hall, Guest Cloakroom, Kitchen/Breakfast Room, Dining Room, Living Room, Study, Master Bedroom, Bedroom 2, Bedroom 3, Bedroom 4, Bedroom 5, Family Bathroom, Shower Room, Integral Garage, Driveway Providing Ample Off Street Parking, Rear Garden