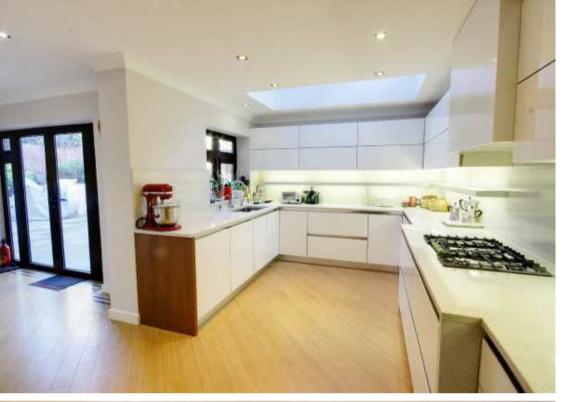

Tel: 01707 661 144

Email: brookmans@statons.com

Bedrooms 5 | Bathrooms 2 | Receptions 2

17 Westwood Close Potters Bar, Hertfordshire EN6 1LH

Set within a quiet cul de sac only a short walk from Potters Bar train station and amenities is this five bedroom, two bathroom detached family home offering spacious and versatile accommodation. The property has been finished to a high quality finish throughout and benefits from an open plan layout, Neff built-in appliances, solid oak floor and staircases. With an outdoor BBQ area and pizza oven the garden is perfect for entertaining. There is a garage and off street parking for numerous cars on the drive.

# The accommodation comprises:

Entrance Hall, Guest Cloakroom, Kitchen/Breakfast Room, Dining Room, Living Room, Study, Master Bedroom, Bedroom 2, Bedroom 3, Bedroom 4, Bedroom 5, Family Bathroom, Shower Room, Integral Garage, Driveway Providing Ample Off Street Parking, Rear Garden