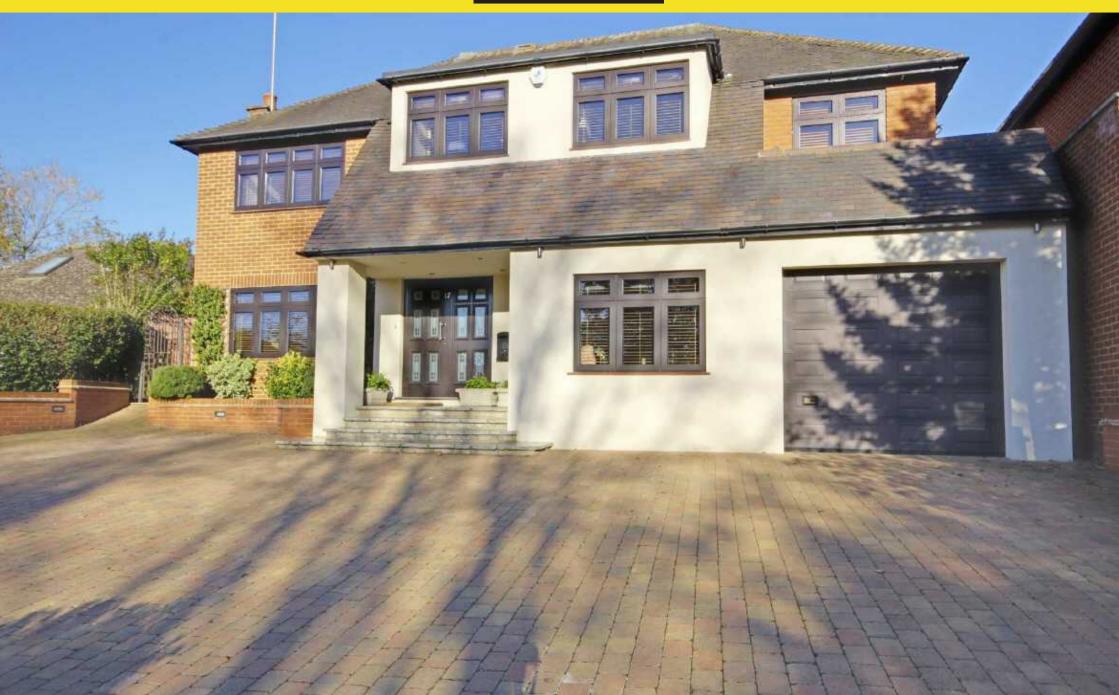

Tel: 01707 661 144

Email: brookmans@statons.com

Bedrooms 5 | Bathrooms 2 | Receptions 2

17 Westwood Close Potters Bar, Hertfordshire EN6 1LH

Set within a quiet cul de sac only a short walk from Potters Bar train station and amenities is this five bedroom, two bathroom detached family home offering spacious and versatile accommodation. The property has been finished to a high quality finish throughout and benefits from an open plan layout, Neff built-in appliances, solid oak floor and staircases. With an outdoor BBQ area and pizza oven the garden is perfect for entertaining. There is a garage and off street parking for numerous cars on the drive.

# The accommodation comprises:

Entrance Hall, Guest Cloakroom, Kitchen/Breakfast Room, Dining Room, Living Room, Study, Master Bedroom, Bedroom 2, Bedroom 3, Bedroom 4, Bedroom 5, Family Bathroom, Shower Room, Integral Garage, Driveway Providing Ample Off Street Parking, Rear Garden