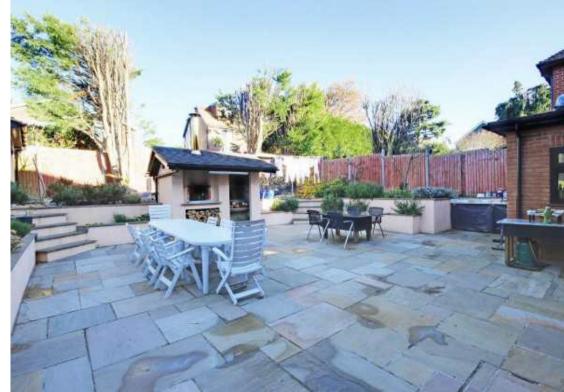

Tel: 01707 661 144

Email: brookmans@statons.com

Bedrooms 5 | Bathrooms 2 | Receptions 2

17 Westwood Close Potters Bar, Hertfordshire EN6 1LH

Set within a quiet cul de sac only a short walk from Potters Bar train station and amenities is this five bedroom, two bathroom detached family home offering spacious and versatile accommodation. The property has been finished to a high quality finish throughout and benefits from an open plan layout, Neff built-in appliances, solid oak floor and staircases. With an outdoor BBQ area and pizza oven the garden is perfect for entertaining. There is a garage and off street parking for numerous cars on the drive.