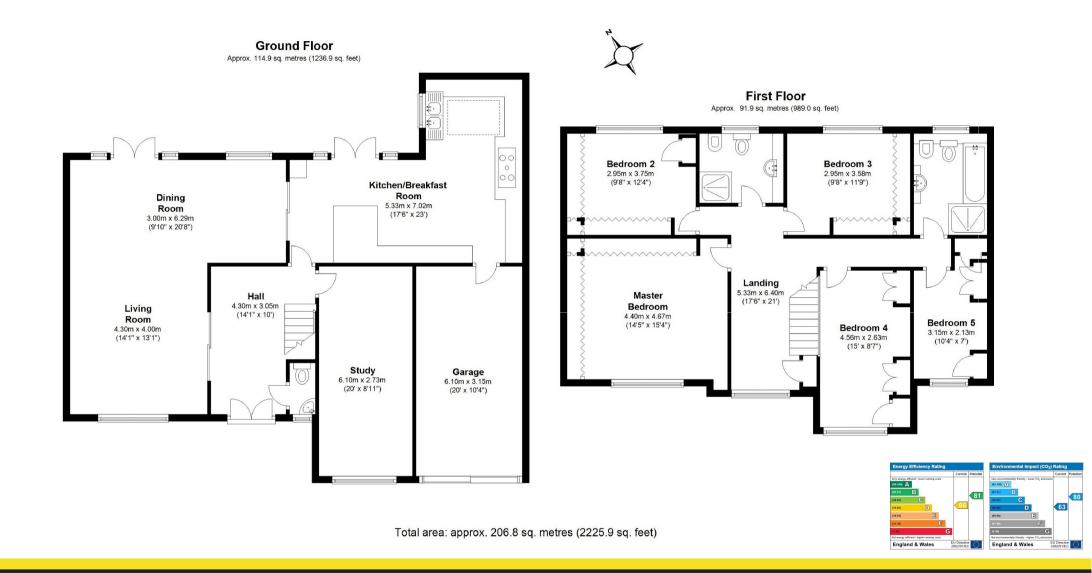

Tel: 01707 661 144

Email: brookmans@statons.com

Bedrooms 5 | Bathrooms 2 | Receptions 2

17 Westwood Close Potters Bar, Hertfordshire EN6 1LH

Set within a quiet cul de sac only a short walk from Potters Bar train station and amenities is this five bedroom, two bathroom detached family home offering spacious and versatile accommodation. The property has been finished to a high quality finish throughout and benefits from an open plan layout, Neff built-in appliances, solid oak floor and staircases. With an outdoor BBQ area and pizza oven the garden is perfect for entertaining. There is a garage and off street parking for numerous cars on the drive.

# The accommodation comprises:

Entrance Hall, Guest Cloakroom, Kitchen/Breakfast Room, Dining Room, Living Room, Study, Master Bedroom, Bedroom 2, Bedroom 3, Bedroom 4, Bedroom 5, Family Bathroom, Shower Room, Integral Garage, Driveway Providing Ample Off Street Parking, Rear Garden