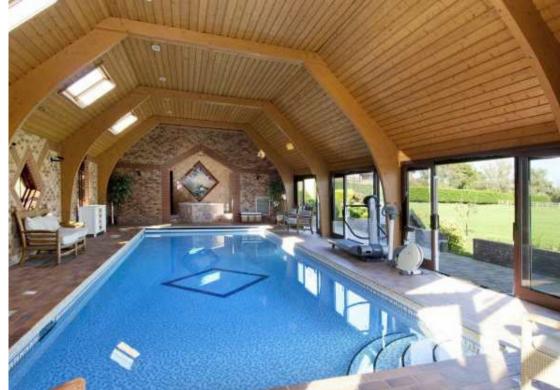

The house has undergone extensive refurbishment by the current owners and offers a high standard of finish ranging from the sweeping marble staircase to the fully integrated kitchen/breakfast room with a range of Miele appliances and Sub Zero fridge freezer. One of the main features of the house is the superb leisure facilities with indoor swimming pool, hot tub and sauna.