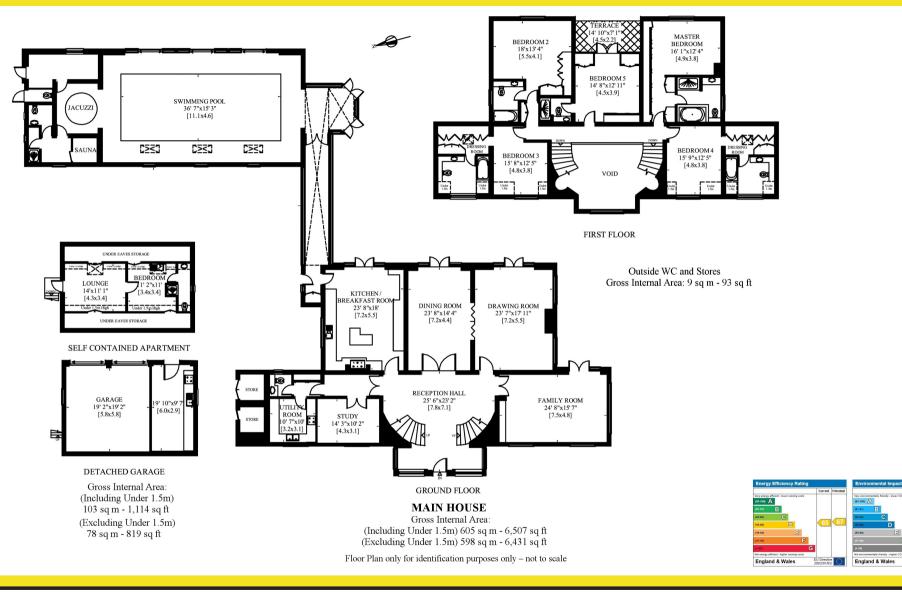

Little Dyrhams, Galley Lane Arkley, Hertfordshire, EN5 4RA Price £6,750,000 Freehold

Tel: 020 8449 3383

Email: barnet@statons.com

Bedrooms 5 | Bathrooms 5 | Receptions 3

\*\*\*CHAIN FREE\*\*\*An imposing detached family residence of approximately 6,500 sq.ft. set within beautifully maintained grounds in excess of 7 acres.

The house has undergone extensive refurbishment by the current owners and offers a high standard of finish ranging from the sweeping marble staircase to the fully integrated kitchen/breakfast room with a range of Miele appliances and Sub Zero fridge freezer. One of the main features of the house is the superb leisure facilities with indoor swimming pool, hot tub and sauna.