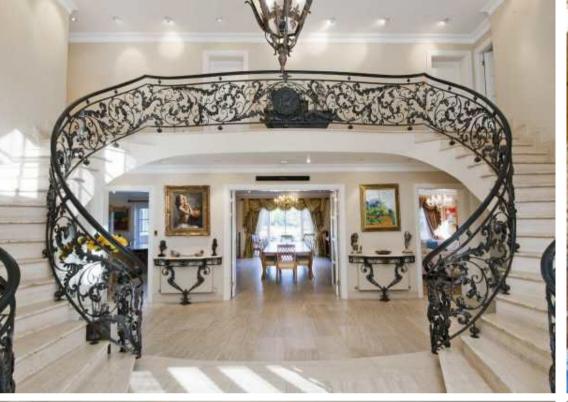

The house has undergone extensive refurbishment by the current owners and offers a high standard of finish ranging from the sweeping marble staircase to the fully integrated kitchen/breakfast room with a range of Miele appliances and Sub Zero fridge freezer. One of the main features of the house is the superb leisure facilities with indoor swimming pool, hot tub and sauna.