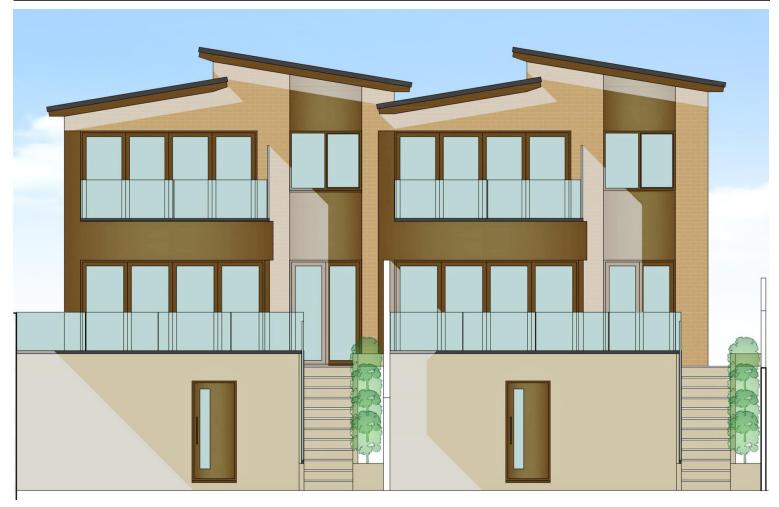

- **Arranged Over Three Floors**
- Views Towards The Sea
- Private Patio
- Balcony with Breath-taking Views
- Utility Room

Jacobs Steel are delighted to offer for sale this exciting development opportunity to acquire this building plot with full planning permission to construct two semi detached four bedroom three storey town houses, with private garages and breath taking views towards the sea and directly over Widewater Lagoon.