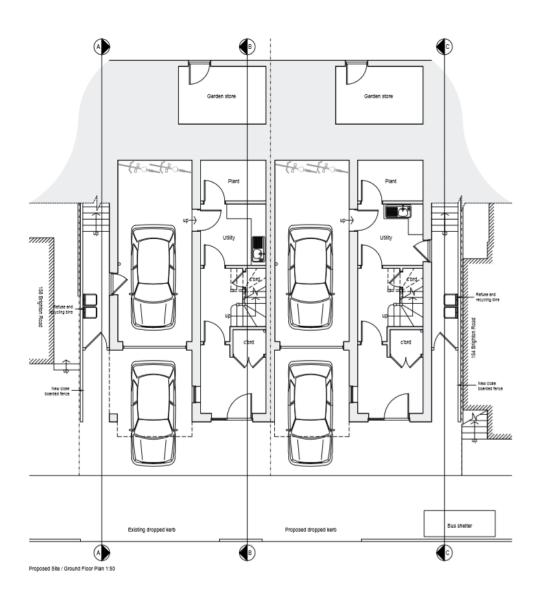

- **Arranged Over Three Floors**
- Views Towards The Sea
- Private Patio
- Balcony with Breath-taking Views
- Utility Room

Jacobs Steel are delighted to offer for sale this exciting development opportunity to acquire this building plot with full planning permission to construct two semi detached four bedroom three storey town houses, with private garages and breath taking views towards the sea and directly over Widewater Lagoon.