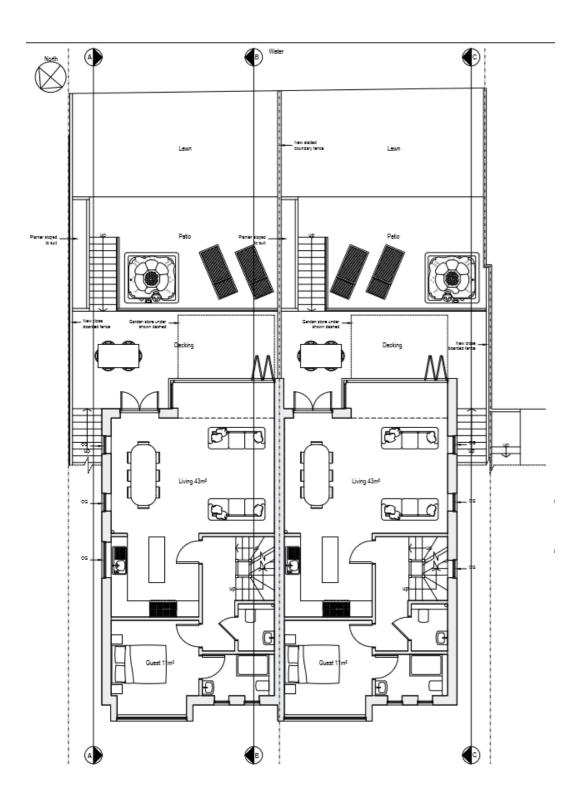

- **Arranged Over Three Floors**
- Views Towards The Sea
- Private Patio
- Balcony with Breath-taking Views
- Utility Room

Jacobs Steel are delighted to offer for sale this exciting development opportunity to acquire this building plot with full planning permission to construct two semi detached four bedroom three storey town houses, with private garages and breath taking views towards the sea and directly over Widewater Lagoon.