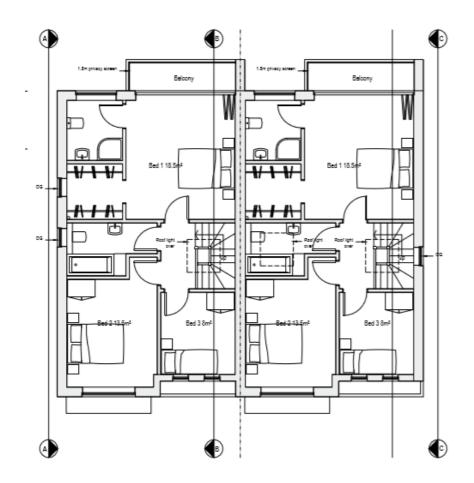

- **Arranged Over Three Floors**
- Views Towards The Sea
- Private Patio
- Balcony with Breath-taking Views
- Utility Room

Jacobs Steel are delighted to offer for sale this exciting development opportunity to acquire this building plot with full planning permission to construct two semi detached four bedroom three storey town houses, with private garages and breath taking views towards the sea and directly over Widewater Lagoon.