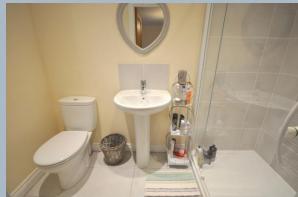

The property is offered in excellent decorative order and is presented immaculately by the owner. The front door is located under a covered porch and upon entering you are met by a sizeable entrance hall with wood flooring which continues throughout the majority of the ground floor, a ground floor wc and dual aspect sitting room with a box bay window which overlooks the front. A stunning kitchen/dining room is at the rear of the property, the dining area has a beautiful roof lantern and double doors which open on to a patio area that in turn leads to the garden. The kitchen itself has a range of cream high gloss units and granite worktops, an integrated dishwasher and washing machine, a four ring gas stainless steel with double hob extractor over and а The first floor landing provides access to three bedrooms with the master bedroom benefitting from an en-suite suite shower room with tiled walls, walk in shower cubicle heated ladder style towel rail. The remaining bedrooms are serviced by the family bathroom.