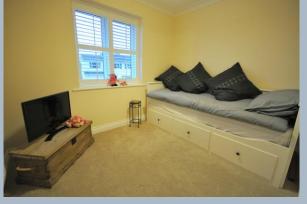

The property is offered in excellent decorative order and is presented immaculately by the owner. The front door is located under a covered porch and upon entering you are met by a sizeable entrance hall with wood flooring which continues throughout the majority of the ground floor, a ground floor wc and dual aspect sitting room with a box bay window which overlooks the front. A stunning kitchen/dining room is at the rear of the property, the dining area has a beautiful roof lantern and double doors which open on to a patio area that in turn leads to the garden. The kitchen itself has a range of cream high gloss units and granite worktops, an integrated dishwasher and washing machine, a four ring gas stainless steel with double hob extractor over and а The first floor landing provides access to three bedrooms with the master bedroom benefitting from an en-suite suite shower room with tiled walls, walk in shower cubicle heated ladder style towel rail. The remaining bedrooms are serviced by the family bathroom.