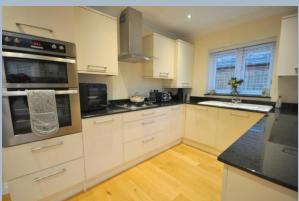

The property is offered in excellent decorative order and is presented immaculately by the owner. The front door is located under a covered porch and upon entering you are met by a sizeable entrance hall with wood flooring which continues throughout the majority of the ground floor, a ground floor wc and dual aspect sitting room with a box bay window which overlooks the front. A stunning kitchen/dining room is at the rear of the property, the dining area has a beautiful roof lantern and double doors which open on to a patio area that in turn leads to the garden. The kitchen itself has a range of cream high gloss units and granite worktops, an integrated dishwasher and washing machine, a four ring gas stainless steel with double hob extractor over and а The first floor landing provides access to three bedrooms with the master bedroom benefitting from an en-suite suite shower room with tiled walls, walk in shower cubicle heated ladder style towel rail. The remaining bedrooms are serviced by the family bathroom.