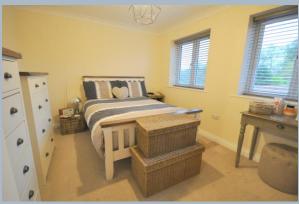

The property is offered in excellent decorative order and is presented immaculately by the owner. The front door is located under a covered porch and upon entering you are met by a sizeable entrance hall with wood flooring which continues throughout the majority of the ground floor, a ground floor wc and dual aspect sitting room with a box bay window which overlooks the front. A stunning kitchen/dining room is at the rear of the property, the dining area has a beautiful roof lantern and double doors which open on to a patio area that in turn leads to the garden. The kitchen itself has a range of cream high gloss units and granite worktops, an integrated dishwasher and washing machine, a four ring gas stainless steel with double hob extractor over and а The first floor landing provides access to three bedrooms with the master bedroom benefitting from an en-suite suite shower room with tiled walls, walk in shower cubicle heated ladder style towel rail. The remaining bedrooms are serviced by the family bathroom.