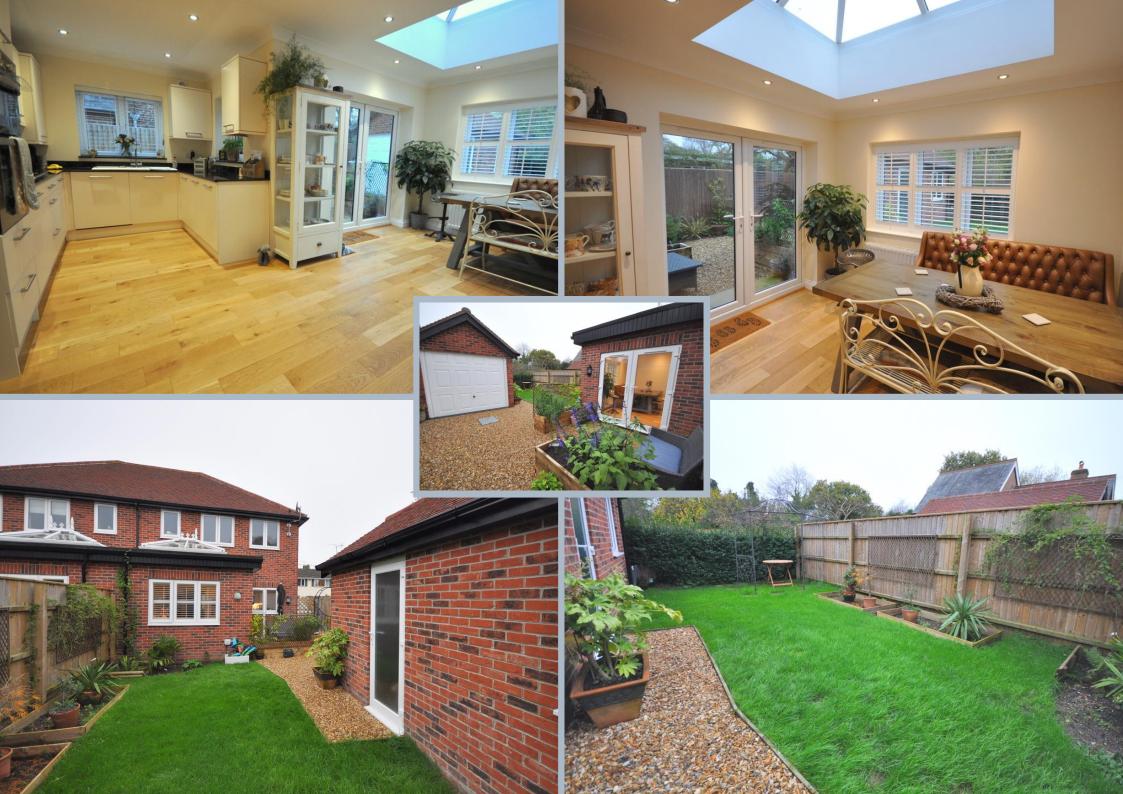

The property is offered in excellent decorative order and is presented immaculately by the owner. The front door is located under a covered porch and upon entering you are met by a sizeable entrance hall with wood flooring which continues throughout the majority of the ground floor, a ground floor wc and dual aspect sitting room with a box bay window which overlooks the front. A stunning kitchen/dining room is at the rear of the property, the dining area has a beautiful roof lantern and double doors which open on to a patio area that in turn leads to the garden. The kitchen itself has a range of cream high gloss units and granite worktops, an integrated dishwasher and washing machine, a four ring gas stainless steel with double hob extractor over and а The first floor landing provides access to three bedrooms with the master bedroom benefitting from an en-suite suite shower room with tiled walls, walk in shower cubicle heated ladder style towel rail. The remaining bedrooms are serviced by the family bathroom.

The front of the property is enclosed by a picket fence, shrubs and five bar gates. The driveway is tarmacadam to the front and gravel to the side of the house which extends through an ornamental gate and up to the single detached garage which has an up and over door to the front.

The enclosed rear garden is quite private with gated side access and is mainly laid to lawn with a patio area all of which is enclosed by wood paneled fencing.

Viewing is highly recommended to appreciate the location this splendid property has to offer.