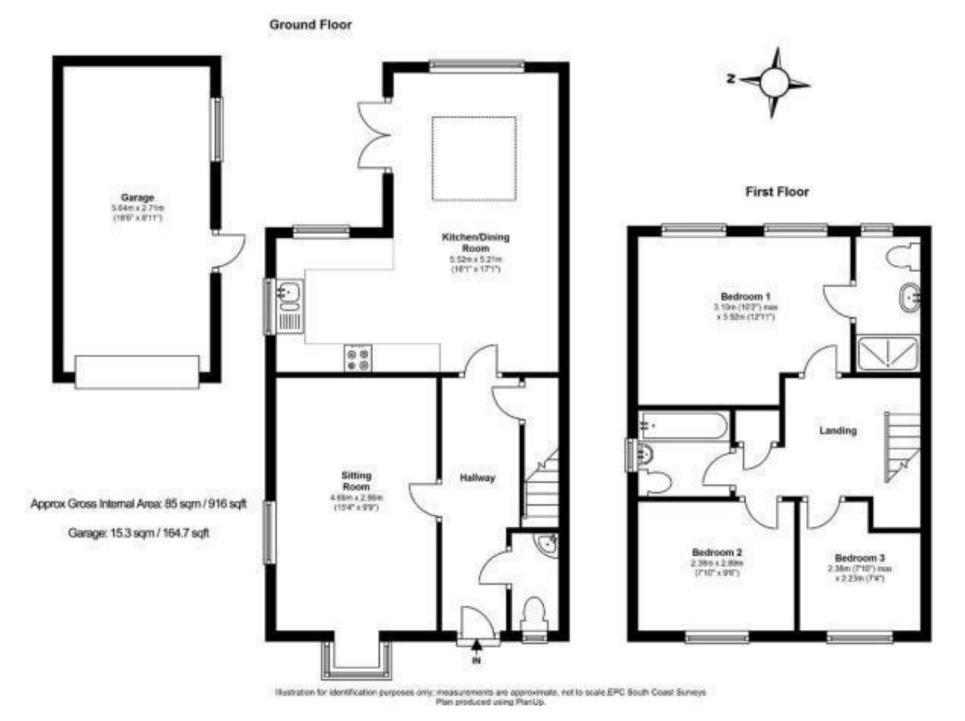

The property is offered in excellent decorative order and is presented immaculately by the owner. The front door is located under a covered porch and upon entering you are met by a sizeable entrance hall with wood flooring which continues throughout the majority of the ground floor, a ground floor wc and dual aspect sitting room with a box bay window which overlooks the front. A stunning kitchen/dining room is at the rear of the property, the dining area has a beautiful roof lantern and double doors which open on to a patio area that in turn leads to the garden. The kitchen itself has a range of cream high gloss units and granite worktops, an integrated dishwasher and washing machine, a four ring gas stainless steel with double hob extractor over and а The first floor landing provides access to three bedrooms with the master bedroom benefitting from an en-suite suite shower room with tiled walls, walk in shower cubicle heated ladder style towel rail. The remaining bedrooms are serviced by the family bathroom.

The front of the property is enclosed by a picket fence, shrubs and five bar gates. The driveway is tarmacadam to the front and gravel to the side of the house which extends through an ornamental gate and up to the single detached garage which has an up and over door to the front.

The enclosed rear garden is quite private with gated side access and is mainly laid to lawn with a patio area all of which is enclosed by wood paneled fencing.

Viewing is highly recommended to appreciate the location this splendid property has to offer.