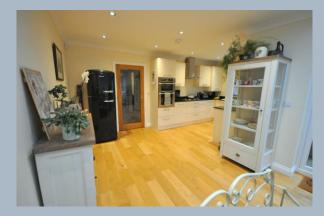

The property is offered in excellent decorative order and is presented immaculately by the owner. The front door is located under a covered porch and upon entering you are met by a sizeable entrance hall with wood flooring which continues throughout the majority of the ground floor, a ground floor wc and dual aspect sitting room with a box bay window which overlooks the front. A stunning kitchen/dining room is at the rear of the property, the dining area has a beautiful roof lantern and double doors which open on to a patio area that in turn leads to the garden. The kitchen itself has a range of cream high gloss units and granite worktops, an integrated dishwasher and washing machine, a four ring gas stainless steel with double hob extractor over and а The first floor landing provides access to three bedrooms with the master bedroom benefitting from an en-suite suite shower room with tiled walls, walk in shower cubicle heated ladder style towel rail. The remaining bedrooms are serviced by the family bathroom.