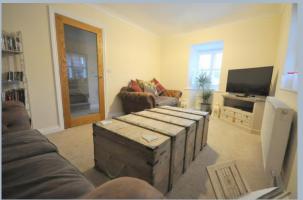

The property is offered in excellent decorative order and is presented immaculately by the owner. The front door is located under a covered porch and upon entering you are met by a sizeable entrance hall with wood flooring which continues throughout the majority of the ground floor, a ground floor wc and dual aspect sitting room with a box bay window which overlooks the front. A stunning kitchen/dining room is at the rear of the property, the dining area has a beautiful roof lantern and double doors which open on to a patio area that in turn leads to the garden. The kitchen itself has a range of cream high gloss units and granite worktops, an integrated dishwasher and washing machine, a four ring gas stainless steel with double hob extractor over and а The first floor landing provides access to three bedrooms with the master bedroom benefitting from an en-suite suite shower room with tiled walls, walk in shower cubicle heated ladder style towel rail. The remaining bedrooms are serviced by the family bathroom.