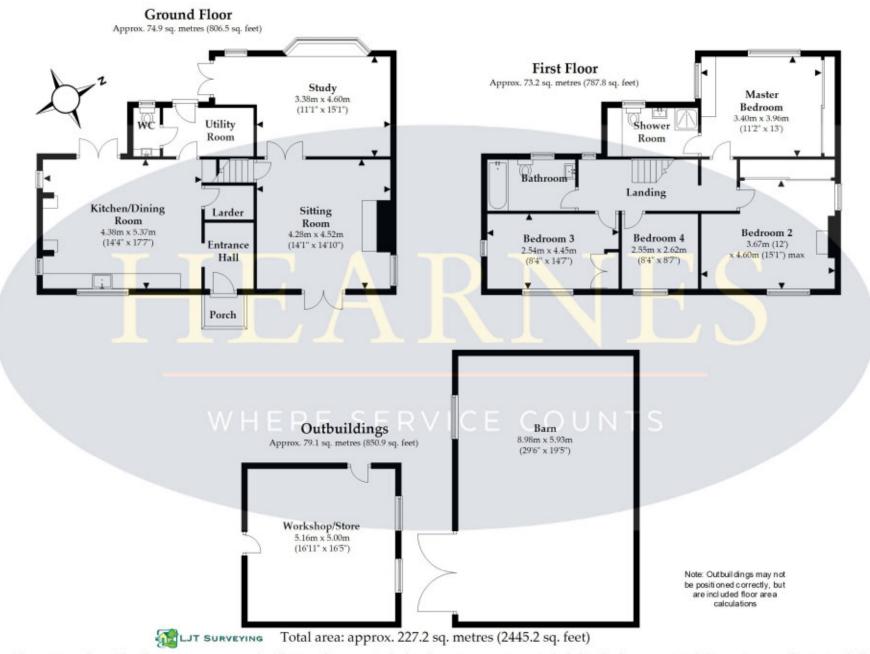

Accommodation on the ground floor includes a wonderful kitchen/dining room with access straight out into the garden. A range of bespoke solid wood, painted units, solid wood worktops and inset butler sink provides a farmhouse feel and an inset Rangemaster cooker completes the country look. A larder cupboard provides ample storage and adjacent to the kitchen is a utility/boot room which leads into the garden as well as giving access to the ground floor cloakroom/wc. The sitting room enjoys an outlook to the front with double doors leading out and allowing maximum light to the room. A lovely exposed brick fireplace and inset wood burner provides a focal point to the room and twin doors lead in to the study together with a door giving access to the staircase. A large room the study has a bay window to the rear as well as twin opening doors into the garden. This room is adaptable and is large enough to be a family room/ occasional bedroom if desired.

The first floor has four bedrooms, the master having sole use of a large shower room which is fitted with a modern suite, tiled flooring and a fitted range of storage cupboards. The master bedroom also enjoys a range of fitted wardrobes with shelving and hanging. The remaining three bedrooms (bedroom two and three also having fitted wardrobe) are serviced by the family bathroom which once again has a modern suite with tiled flooring and wall areas, over bath shower unit and screen.

Outside the property sits well back from the road along a private lane – the only property along the road there is a feeling of space and peace as you approach the property. The paddocks lie to the front and side together with the workshop/store (power and light connected) and large barn that has double doors and a window allowing natural light. The gardens have views across the neighboring countryside and a paved patio is perfect for enjoying lazy summer days with family and friends.

COUNCIL TAX BAND: F
ENERGY PERFORMANCE RATING: D

Plan not to scale and for illustrative purposes only. All internal spaces attached to the main property are included in the floor area stated. Dimensions, north point and all other items are approximate and should not be relied upon. 3D plans do not represent the state of the property. LJT Surveying Ringwood