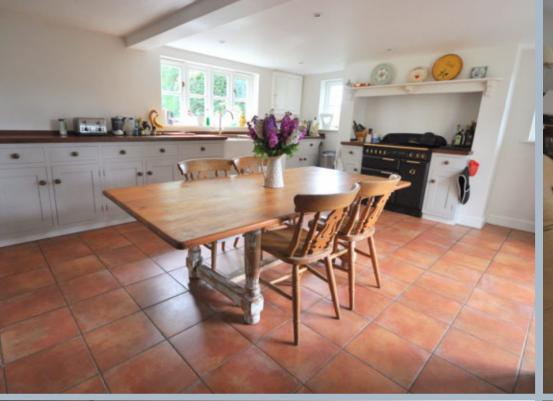

Accommodation on the ground floor includes a wonderful kitchen/dining room with access straight out into the garden. A range of bespoke solid wood, painted units, solid wood worktops and inset butler sink provides a farmhouse feel and an inset Rangemaster cooker completes the country look. A larder cupboard provides ample storage and adjacent to the kitchen is a utility/boot room which leads into the garden as well as giving access to the ground floor cloakroom/wc. The sitting room enjoys an outlook to the front with double doors leading out and allowing maximum light to the room. A lovely exposed brick fireplace and inset wood burner provides a focal point to the room and twin doors lead in to the study together with a door giving access to the staircase. A large room the study has a bay window to the rear as well as twin opening doors into the garden. This room is adaptable and is large enough to be a family room/ occasional bedroom if desired.