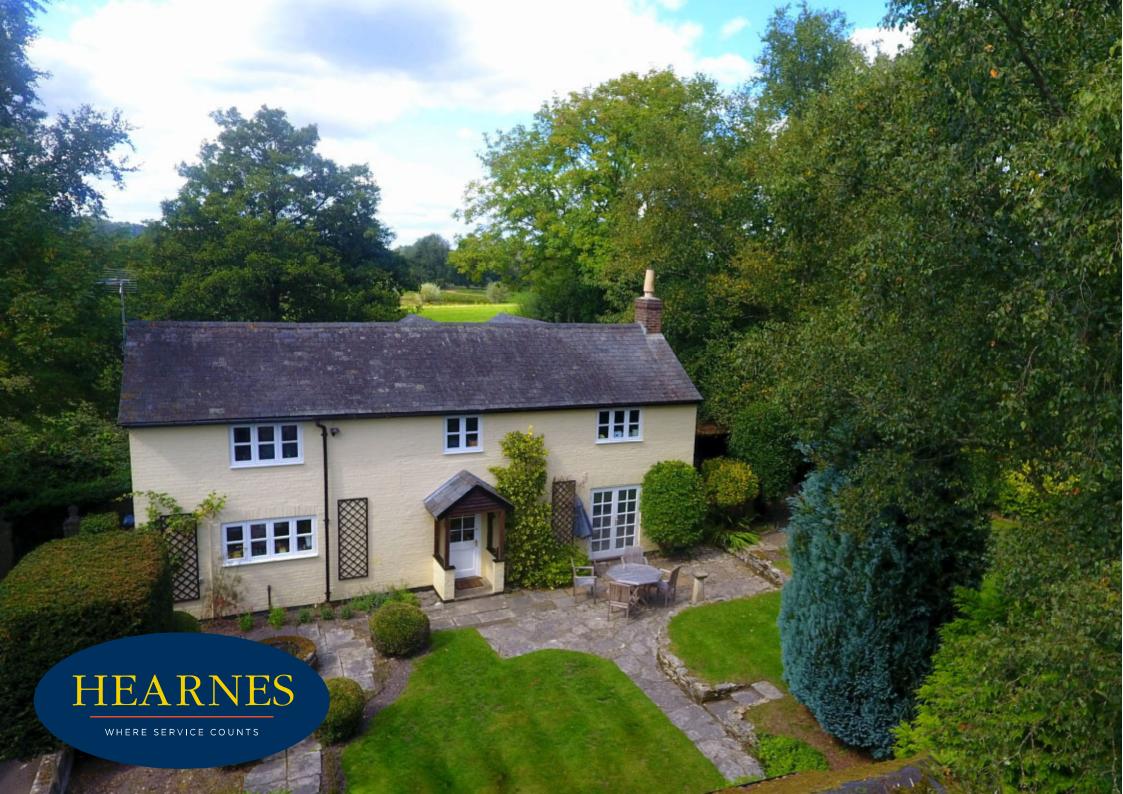

## Blashford, Ringwood, Hampshire, BH24 3PE FREEHOLD - GUIDE PRICE £890,000

An impressive four bedroom character cottage presented in excellent condition and set in a wonderful semi-rural location offering peace and tranquility with paddocks, outbuildings and garden totaling just over 1.6 acres.

The exceptionally spacious accommodation has been very well maintained by the present owners as well as improvements to include a replacement boiler (approximately four years ago) and double glazing. The accommodation is well planned with countryside views from all aspects. The land is perfect for the equestrian but also provides complete seclusion to the property with a variety of outbuildings including a large 30 ft. x 19.5 ft. (approx.) barn.

Outside the property sits well back from the road along a private lane – the only property along the road there is a feeling of space and peace as you approach the property. The paddocks lie to the front and side together with the workshop/store (power and light connected) and large barn that has double doors and a window allowing natural light. The gardens have views across the neighboring countryside and a paved patio is perfect for enjoying lazy summer days with family and friends.