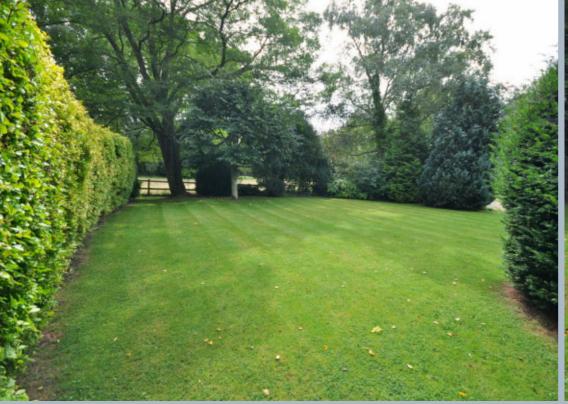

Outside the property sits well back from the road along a private lane – the only property along the road there is a feeling of space and peace as you approach the property. The paddocks lie to the front and side together with the workshop/store (power and light connected) and large barn that has double doors and a window allowing natural light. The gardens have views across the neighboring countryside and a paved patio is perfect for enjoying lazy summer days with family and friends.