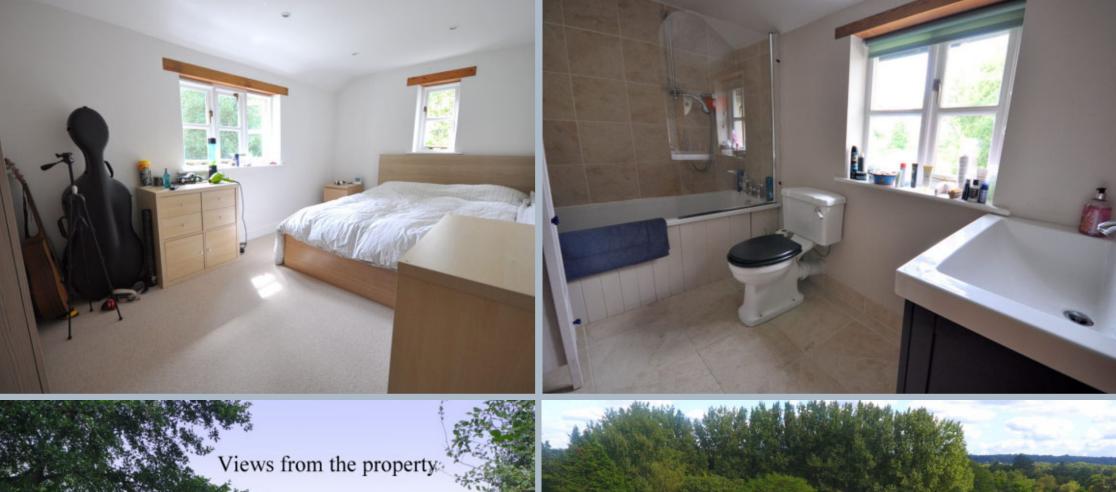

The first floor has four bedrooms, the master having sole use of a large shower room which is fitted with a modern suite, tiled flooring and a fitted range of storage cupboards. The master bedroom also enjoys a range of fitted wardrobes with shelving and hanging. The remaining three bedrooms (bedroom two and three also having fitted wardrobe) are serviced by the family bathroom which once again has a modern suite with tiled flooring and wall areas, over bath shower unit and screen.