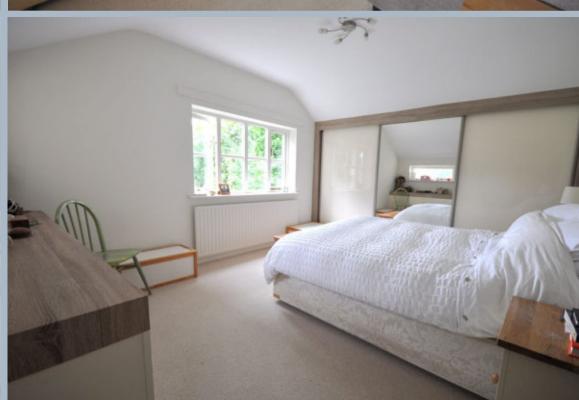

The first floor has four bedrooms, the master having sole use of a large shower room which is fitted with a modern suite, tiled flooring and a fitted range of storage cupboards. The master bedroom also enjoys a range of fitted wardrobes with shelving and hanging. The remaining three bedrooms (bedroom two and three also having fitted wardrobe) are serviced by the family bathroom which once again has a modern suite with tiled flooring and wall areas, over bath shower unit and screen.