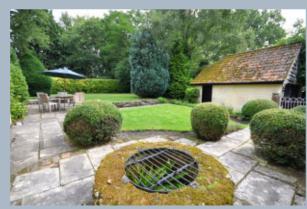

Outside the property sits well back from the road along a private lane – the only property along the road there is a feeling of space and peace as you approach the property. The paddocks lie to the front and side together with the workshop/store (power and light connected) and large barn that has double doors and a window allowing natural light. The gardens have views across the neighboring countryside and a paved patio is perfect for enjoying lazy summer days with family and friends.