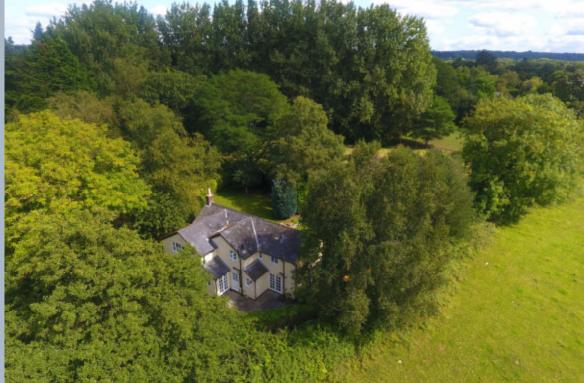

## Blashford, Ringwood, Hampshire, BH24 3PE FREEHOLD - GUIDE PRICE £890,000

An impressive four bedroom character cottage presented in excellent condition and set in a wonderful semi-rural location offering peace and tranquility with paddocks, outbuildings and garden totaling just over 1.6 acres.

The exceptionally spacious accommodation has been very well maintained by the present owners as well as improvements to include a replacement boiler (approximately four years ago) and double glazing. The accommodation is well planned with countryside views from all aspects. The land is perfect for the equestrian but also provides complete seclusion to the property with a variety of outbuildings including a large 30 ft. x 19.5 ft. (approx.) barn.

Outside the property sits well back from the road along a private lane – the only property along the road there is a feeling of space and peace as you approach the property. The paddocks lie to the front and side together with the workshop/store (power and light connected) and large barn that has double doors and a window allowing natural light. The gardens have views across the neighboring countryside and a paved patio is perfect for enjoying lazy summer days with family and friends.