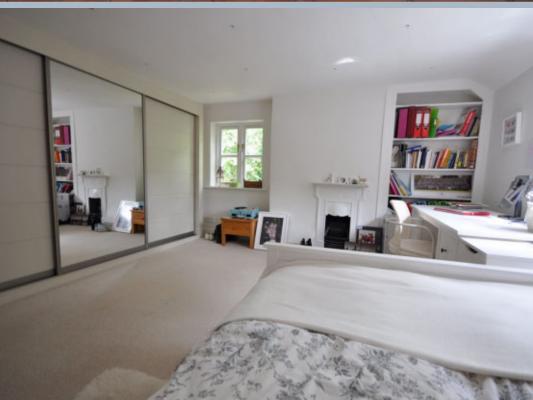

The first floor has four bedrooms, the master having sole use of a large shower room which is fitted with a modern suite, tiled flooring and a fitted range of storage cupboards. The master bedroom also enjoys a range of fitted wardrobes with shelving and hanging. The remaining three bedrooms (bedroom two and three also having fitted wardrobe) are serviced by the family bathroom which once again has a modern suite with tiled flooring and wall areas, over bath shower unit and screen.