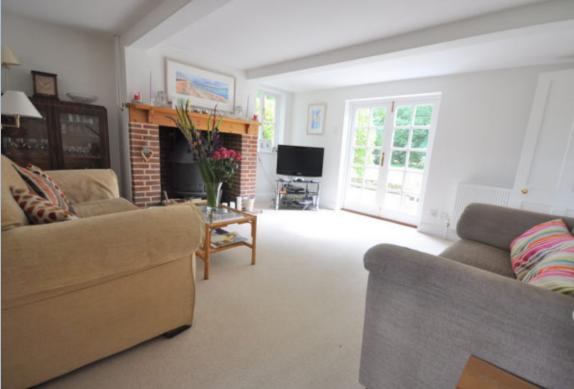

Accommodation on the ground floor includes a wonderful kitchen/dining room with access straight out into the garden. A range of bespoke solid wood, painted units, solid wood worktops and inset butler sink provides a farmhouse feel and an inset Rangemaster cooker completes the country look. A larder cupboard provides ample storage and adjacent to the kitchen is a utility/boot room which leads into the garden as well as giving access to the ground floor cloakroom/wc. The sitting room enjoys an outlook to the front with double doors leading out and allowing maximum light to the room. A lovely exposed brick fireplace and inset wood burner provides a focal point to the room and twin doors lead in to the study together with a door giving access to the staircase. A large room the study has a bay window to the rear as well as twin opening doors into the garden. This room is adaptable and is large enough to be a family room/ occasional bedroom if desired.