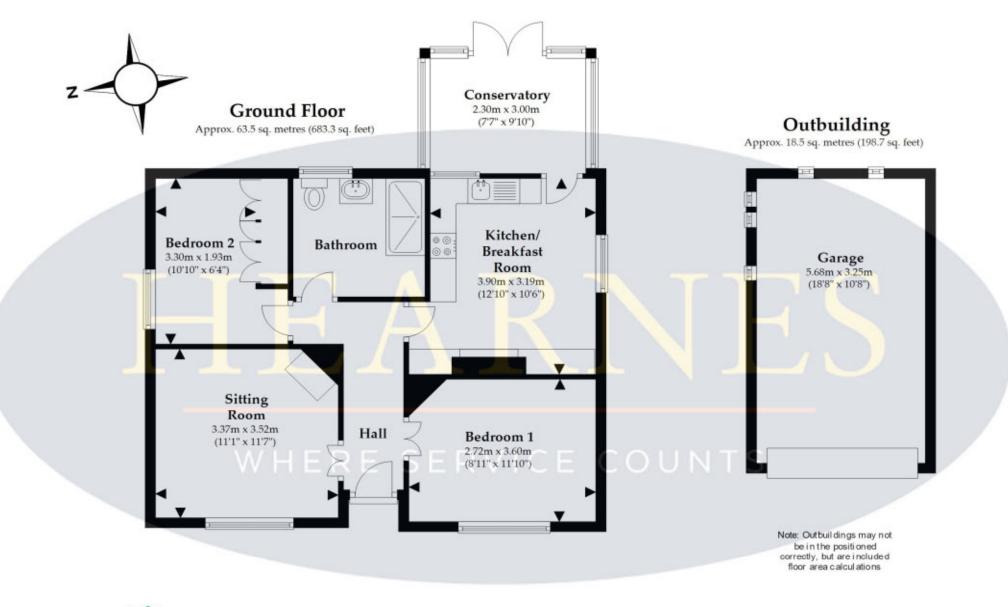

**JT SURVEYING** Total area: approx. 81.9 sq. metres (882.0 sq. feet)

Plan not to scale and for illustrative purposes only. All internal spaces attached to the main property are included in the floor area stated. Dimensions, north point and all other items are approximate and should not be relied upon. 3D plans do not represent the state of the property. LJT Surveying Ringwood