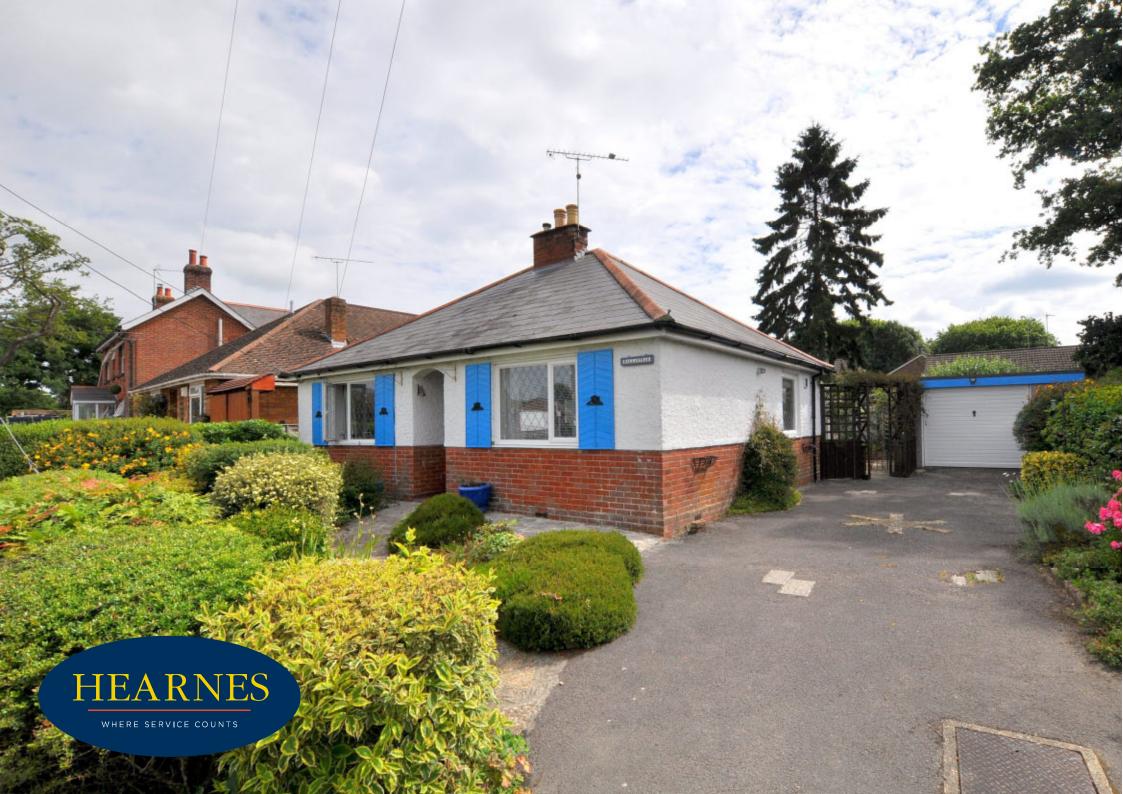

## Gorley Road, Ringwood, Hampshire, BH24 1TN FREEHOLD PRICE OIEO £325,000

A two bedroom detached bungalow situated on the outskirts of Ringwood and within walking distance of local amenities including a doctor's surgery, shops, schools, bus stop and popular pub. All amenities can be found within the market town of Ringwood including shops, restaurants and health and leisure facilities. The major centres of Bournemouth, Poole, Salisbury and Southampton are all easily accessible by car and for recreational pursuits the beautiful New Forest is on your doorstep and the golden sands of Bournemouth beaches are nearby.

There are two bedrooms with the main bedroom overlooking the front and bedroom two which benefits from fitted wardrobes over the side aspect, both serviced by the bathroom with double shower cubicle.

The front of the property is approached via wrought iron gates onto the tarmac driveway which provides ample parking and access to the recessed front porch and garage. The front garden is low maintenance with flower and shrub borders bounded by hedging. The rear garden is mainly paved with a patio area adjoining the conservatory and raised beds and borders.