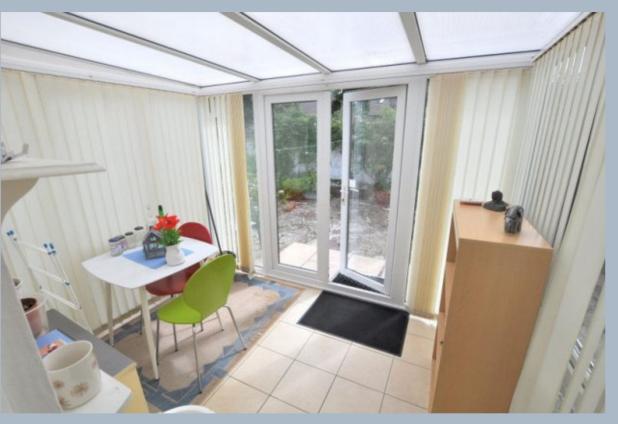

The bungalow offers scope for modernisation and extending (stpp) and comprises of an entrance hall, a kitchen/breakfast room with floor and wall mounted units, inset oven, four ring gas hob with extractor over, single stainless steel sink and drainer, tiled splashbacks and single doorway through to the conservatory. The triple aspect conservatory is a lovely addition to the accommodation with tiled flooring, vertical blinds and double doors opening onto the rear garden. Double doors from the hallway open into the sitting room which overlooks the front garden and has a feature fireplace.