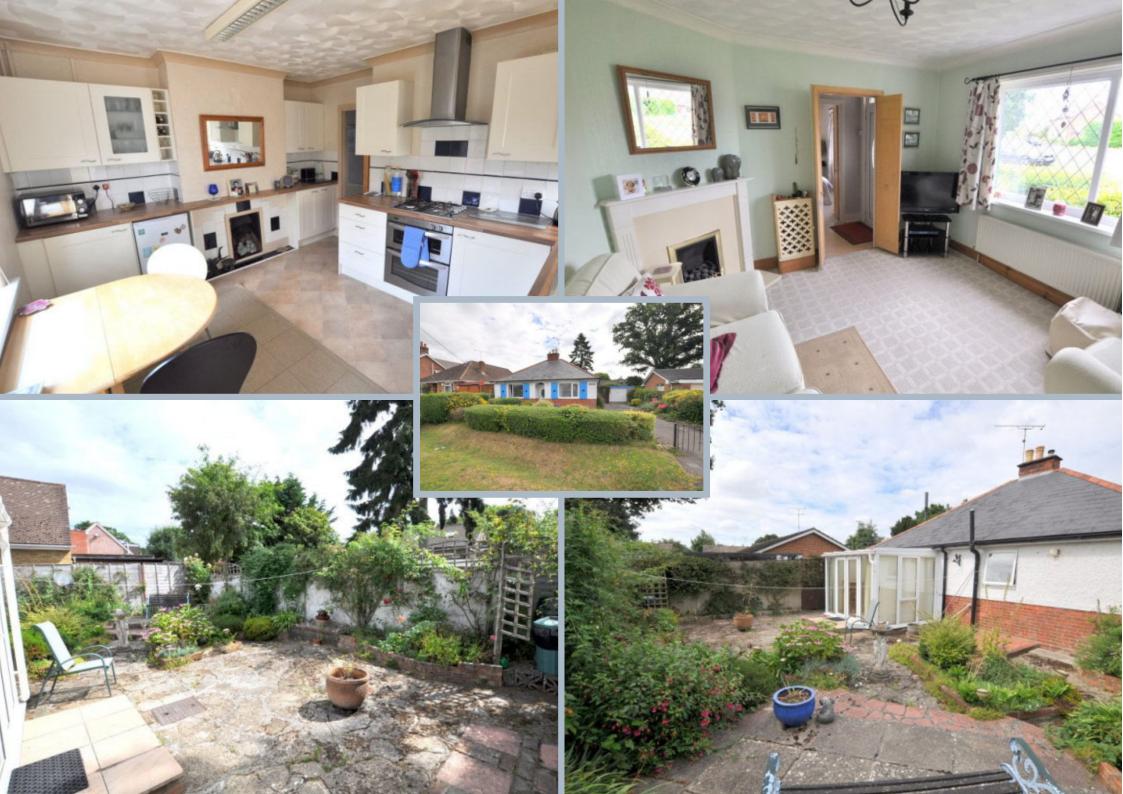

## Gorley Road, Ringwood, Hampshire, BH24 1TN FREEHOLD PRICE OIEO £325,000

A two bedroom detached bungalow situated on the outskirts of Ringwood and within walking distance of local amenities including a doctor's surgery, shops, schools, bus stop and popular pub. All amenities can be found within the market town of Ringwood including shops, restaurants and health and leisure facilities. The major centres of Bournemouth, Poole, Salisbury and Southampton are all easily accessible by car and for recreational pursuits the beautiful New Forest is on your doorstep and the golden sands of Bournemouth beaches are nearby.

The bungalow offers scope for modernisation and extending (stpp) and comprises of an entrance hall, a kitchen/breakfast room with floor and wall mounted units, inset oven, four ring gas hob with extractor over, single stainless steel sink and drainer, tiled splashbacks and single doorway through to the conservatory. The triple aspect conservatory is a lovely addition to the accommodation with tiled flooring, vertical blinds and double doors opening onto the rear garden. Double doors from the hallway open into the sitting room which overlooks the front garden and has a feature fireplace.

There are two bedrooms with the main bedroom overlooking the front and bedroom two which benefits from fitted wardrobes over the side aspect, both serviced by the bathroom with double shower cubicle.

The front of the property is approached via wrought iron gates onto the tarmac driveway which provides ample parking and access to the recessed front porch and garage. The front garden is low maintenance with flower and shrub borders bounded by hedging. The rear garden is mainly paved with a patio area adjoining the conservatory and raised beds and borders.

Further benefits include gas central heating and double glazing.

Viewing is highly recommended to appreciate the potential and location of this well positioned bungalow offered with no onward chain.