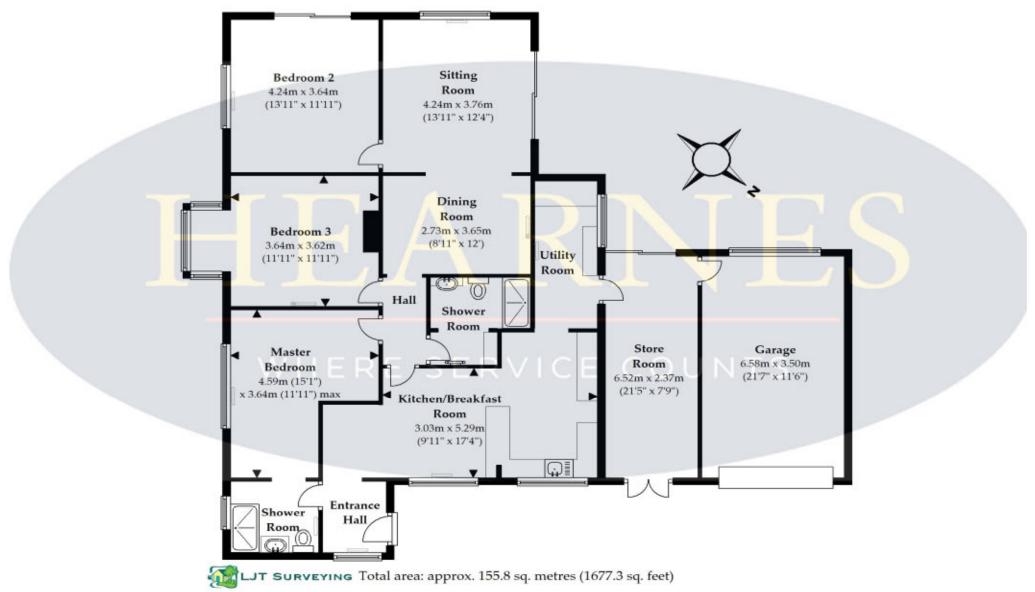

The property offers potential to extend subject to the necessary planning permissions. The current 1680 square feet of accommodation comprises of an entrance hall, kitchen diner, double aspect sitting room, dining room, utility and store room.

Three double bedrooms. The master bedroom benefits from a "Jack and Jill" shower room. Bedroom two and three are serviced by the main shower room.

The property is well placed within its plot which is mainly laid to lawn bounded by mature hedging and shrubs, the garden also has a south-west facing aspect.

## **Ground Floor**

Approx. 155.8 sq. metres (1677.3 sq. feet)

Plan not to scale and for illustrative purposes only. All internal spaces attached to the main property are included in the floor area stated. Dimensions, north point and all other items are approximate and should not be relied upon. 3D plans do not represent the state of the property. LJT Surveying Ringwood