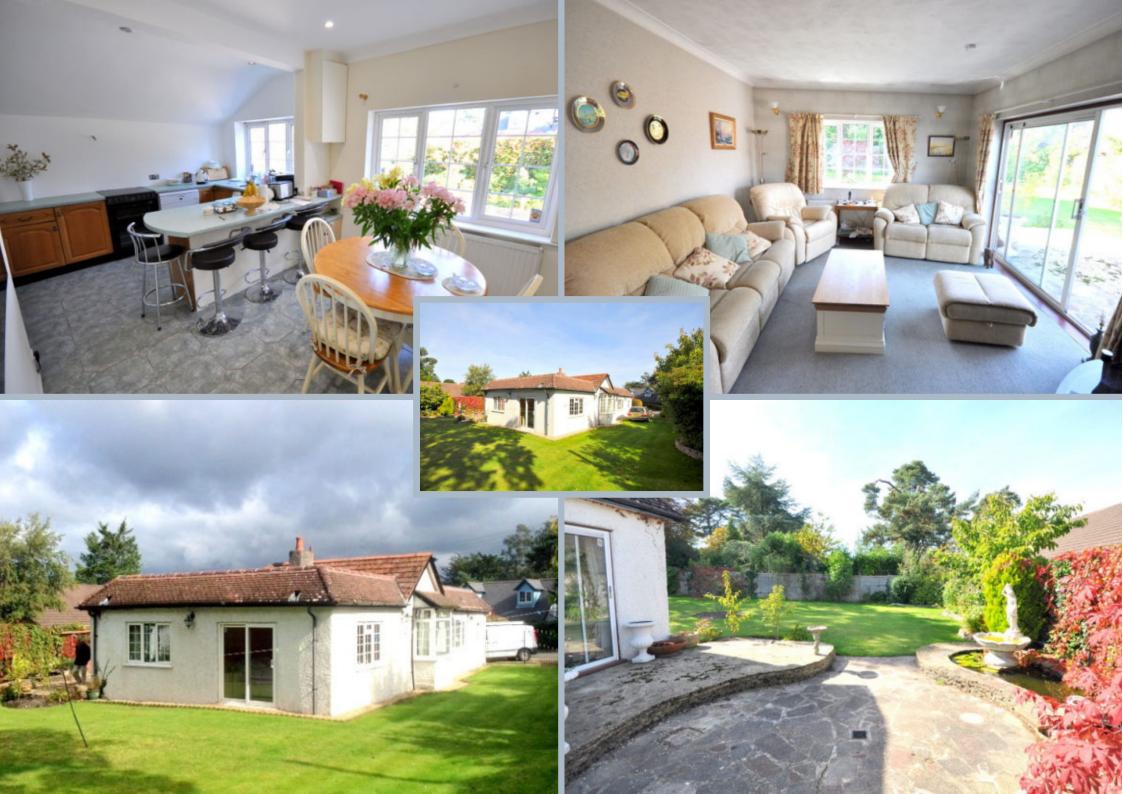

## St Leonards, Ringwood, Hampshire, BH24 2PQ **FREEHOLD PRICE OIEO £350,000**

A three bedroom detached bungalow situated on a good size plot of approximately 0.25 of an acre and within a short drive of the open woodlands of Ashley Heath, Moors Valley Country Park and the New Forest National Park. For the commuter there is direct access onto the A31 providing direct links to the larger coastal towns of Christchurch and Bournemouth and Southampton and Salisbury accessible via the M27. There are international airports at Bournemouth and Southampton and the M27/M3 make it easy to connect to other parts of the country.

The property offers potential to extend subject to the necessary planning permissions. The current 1680 square feet of accommodation comprises of an entrance hall, kitchen diner, double aspect sitting room, dining room, utility and store room.

Three double bedrooms. The master bedroom benefits from a "Jack and Jill" shower room. Bedroom two and three are serviced by the main shower room.

The property is well placed within its plot which is mainly laid to lawn bounded by mature hedging and shrubs, the garden also has a south-west facing aspect.