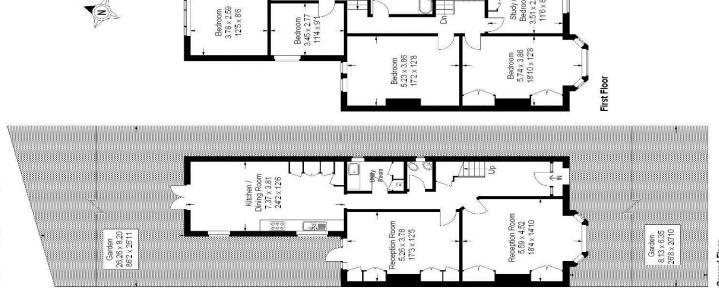

# Floorplan

# Eynella Road, SE22

Approximate Gross Internal Area Ground Floor = 97.3 sq m / 1047 sq ft First Floor = 97.3 sq m / 1047 sq ft Total = 194.6 sq m / 2094 sq ft

### **Ground Floor**

Copyright www.pedderproperty.com © 2017 These plans are for representation purposes only as defined by RICS - Code of Measuring Practice. Not to Scale

Pedder Property Ltd trading as Pedder for themselves and for the vendor/landlord of this property whose agents they are, give notice that (1) these particulars do not constitute any part of an offer or contract, (2) all statements contained within these particulars are made without responsibility on the part of Pedder or the vendor/landlord, (3) whilst made in good faith, none of the statements contained within these particulars are to be relied upon as a statement of representation or fact, (4) any intending purchaser/tenant must satisfy him/herself by inspection or otherwise as to the correctness of each of the statements contained within these particulars, (5) the vendor/landlord does not make or give either Pedder or any person in their employment any authority to make or give representation or warranty whatsoever in relation to this property.