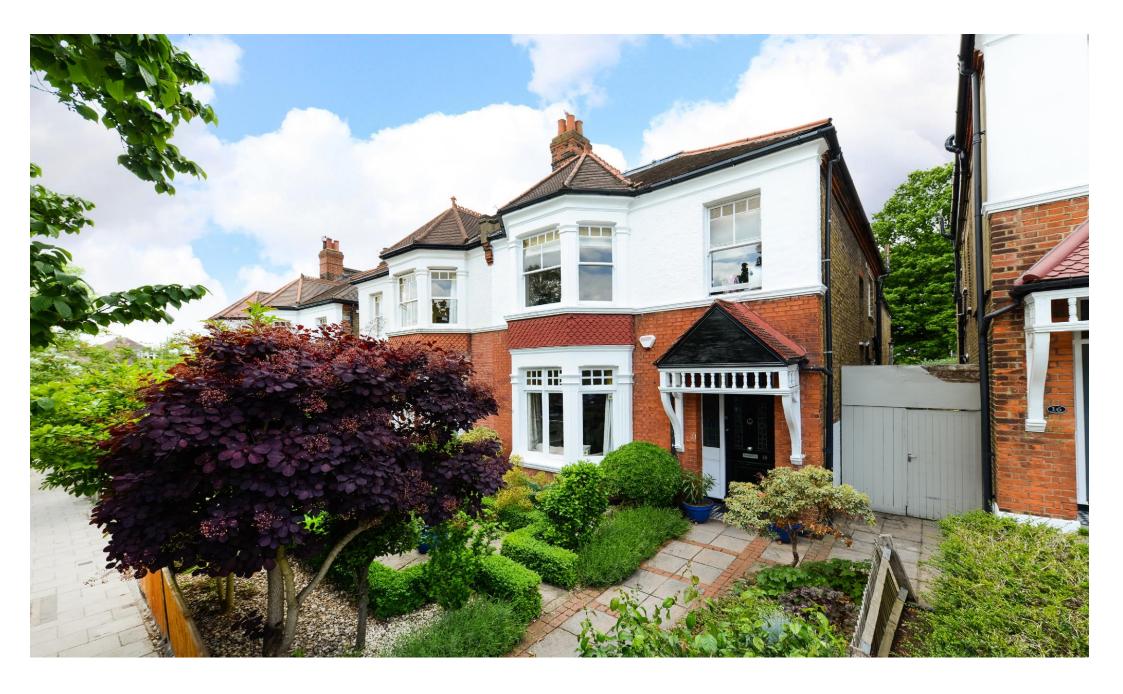

Eynella Road, SE22 £1,899,995

020 8299 0922 pedderproperty.com

#### In general

- A substantial semi-detached Victorian family house
- Spacious accommodation 2098 sq ft
- Excellent potential for further extension (SPC)
- 5 bedrooms, family bathroom
- 2 reception rooms
- Large kitchen/breakfast room
- Utility room, downstairs cloakroom
- Delightful 86' rear garden
- Well-presented throughout
- Central location close to Dulwich Village and Lordship Lane

#### In detail

A substantial semi-detached Victorian family house for sale situated on this much sought after residential road in close proximity to Dulwich Village.

The property is presented in attractive decorative order and with a gross internal area of 2094 sq ft offers spacious accommodation currently arranged over 2 floors comprising 5 bedrooms, family bathroom, 2 reception rooms, large kitchen/breakfast room, utility room and downstairs cloakroom. Externally to the rear there is a delightful, mature 86' garden. The property also offers excellent potential for further extension subject to planning consents.