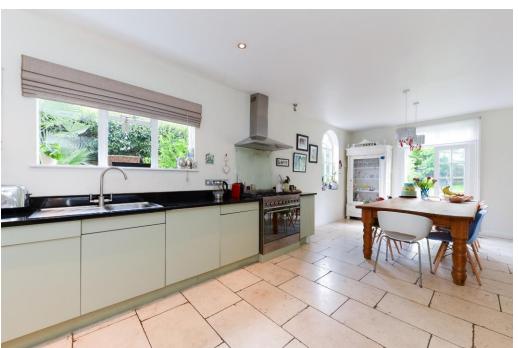

#### In general

- A substantial semi-detached Victorian family house
- Spacious accommodation 2098 sq ft
- Excellent potential for further extension (SPC)
- 5 bedrooms, family bathroom
- 2 reception rooms
- Large kitchen/breakfast room
- Utility room, downstairs cloakroom
- Delightful 86' rear garden
- Well-presented throughout
- Central location close to Dulwich Village and Lordship Lane

#### In detail

A substantial semi-detached Victorian family house for sale situated on this much sought after residential road in close proximity to Dulwich Village.

The property is presented in attractive decorative order and with a gross internal area of 2094 sq ft offers spacious accommodation currently arranged over 2 floors comprising 5 bedrooms, family bathroom, 2 reception rooms, large kitchen/breakfast room, utility room and downstairs cloakroom. Externally to the rear there is a delightful, mature 86' garden. The property also offers excellent potential for further extension subject to planning consents.