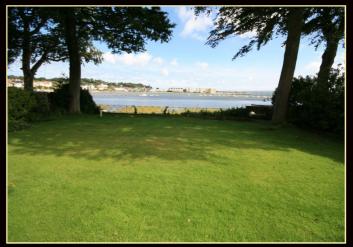

### Outside:

The rear south facing garden backs directly onto the Blue Lagoon enjoying spectacular panoramic water views. The front garden has well stocked borders with a driveway leading to a single detached garage.