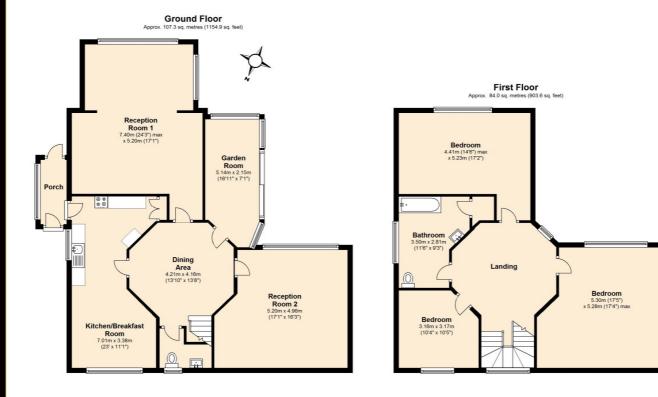

- Side entrance
- Two large reception rooms
- Garden room
- Kitchen/breakfast room
- Three large bedrooms
- Family bathroom
- Utility cellar

# To fully appreciate this stunning location a viewing appointment is highly recommended.

:

Total area: approx. 191.2 sq. metres (2058.5 sq. feet)

ourmemouth Energy Floor Plans are provided for illustration/identification purposes only. Not drawn to scale, unless stated and accept no responsibility for any error, omission or mis-statement. Dimensions shown are to the nearest 7.5 cm / 3 inches. Total approx area shown on the plan may include any external terraces, balconies and other external areas. To find out more about Bournemouth Energy places visit www.bournemouthenergy.co. uk (Tel: 01202 556006) Plan produced using Planaty.