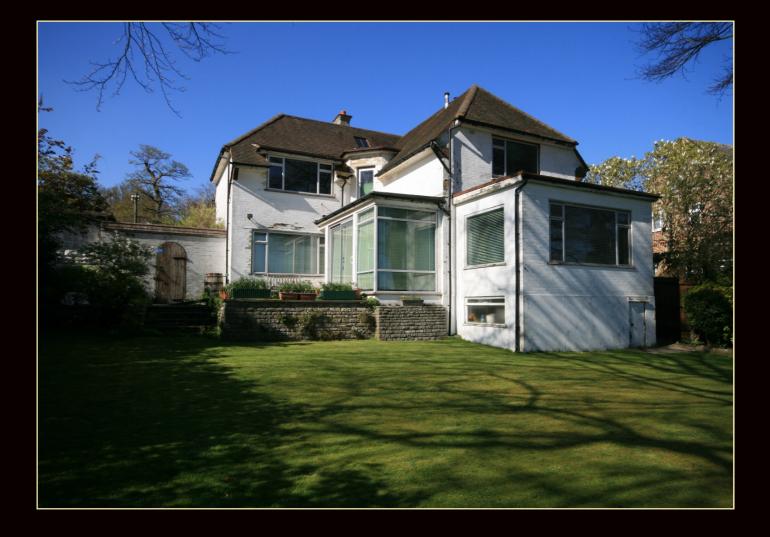

The property requires modernisation and stands on a generous plot with a 70ft road frontage offering tremendous extension potential or complete redevelopment subject to planning consent.

The existing accommodation briefly comprises of:

- Side entrance
- Two large reception rooms
- Garden room
- Kitchen/breakfast room
- Three large bedrooms
- Family bathroom
- Utility cellar

### Outside:

The rear south facing garden backs directly onto the Blue Lagoon enjoying spectacular panoramic water views. The front garden has well stocked borders with a driveway leading to a single detached garage.