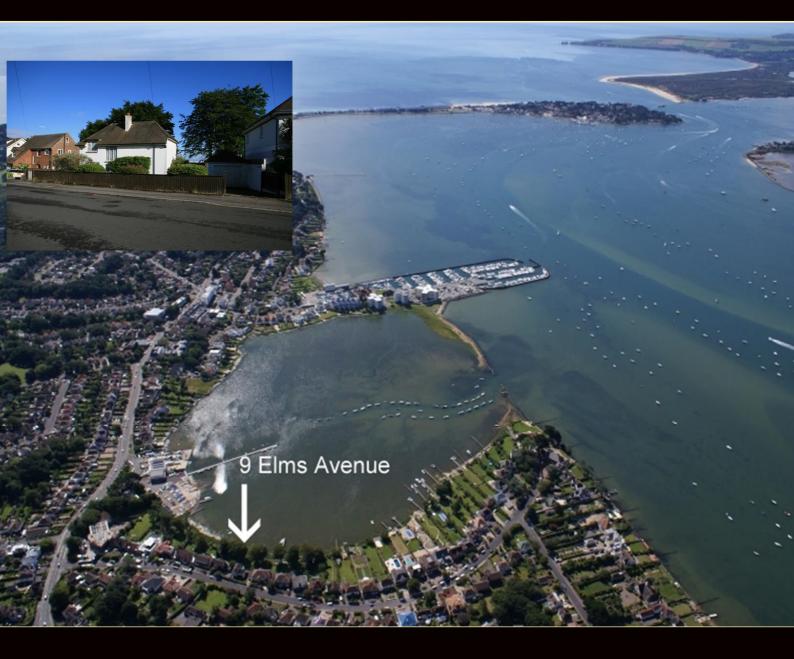

## Elms Avenue Lilliput <u>Po</u>ole, BH14 8EE

Detached residence offering tremendous scope for improvement or complete redevelopment (STPP) on a superb waterfront plot backing on to the Blue Lagoon, in one of Lilliput's most sought after locations.

An excellent opportunity to acquire this individual 1930's built detached residence backing directly onto the Blue Lagoon with beautiful panoramic views over Poole Harbour, towards Brownsea Island and the Purbeck Hills beyond.

### Outside:

The rear south facing garden backs directly onto the Blue Lagoon enjoying spectacular panoramic water views. The front garden has well stocked borders with a driveway leading to a single detached garage.