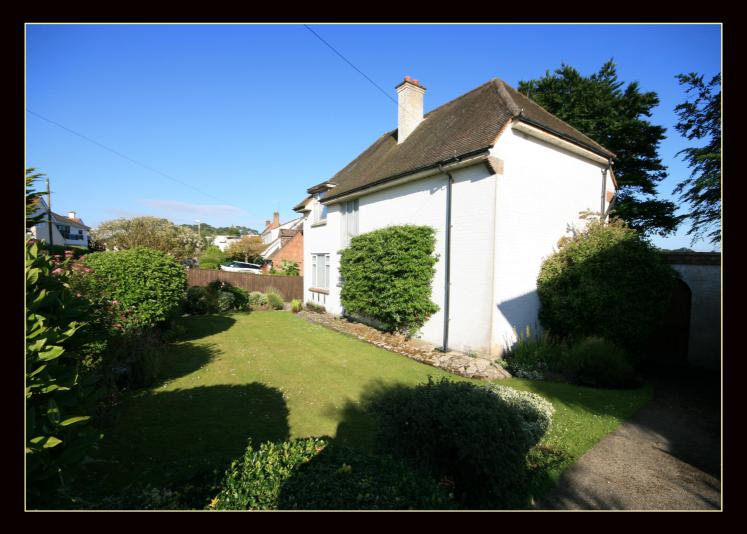

## Elms Avenue Lilliput <u>Po</u>ole, BH14 8EE

Detached residence offering tremendous scope for improvement or complete redevelopment (STPP) on a superb waterfront plot backing on to the Blue Lagoon, in one of Lilliput's most sought after locations.

An excellent opportunity to acquire this individual 1930's built detached residence backing directly onto the Blue Lagoon with beautiful panoramic views over Poole Harbour, towards Brownsea Island and the Purbeck Hills beyond.

The property requires modernisation and stands on a generous plot with a 70ft road frontage offering tremendous extension potential or complete redevelopment subject to planning consent.

The existing accommodation briefly comprises of:

### Outside:

The rear south facing garden backs directly onto the Blue Lagoon enjoying spectacular panoramic water views. The front garden has well stocked borders with a driveway leading to a single detached garage.