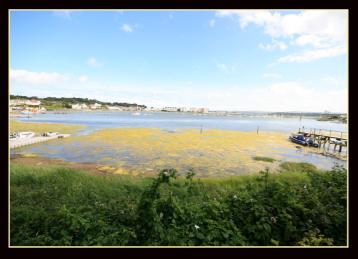

### Outside:

The rear south facing garden backs directly onto the Blue Lagoon enjoying spectacular panoramic water views. The front garden has well stocked borders with a driveway leading to a single detached garage.