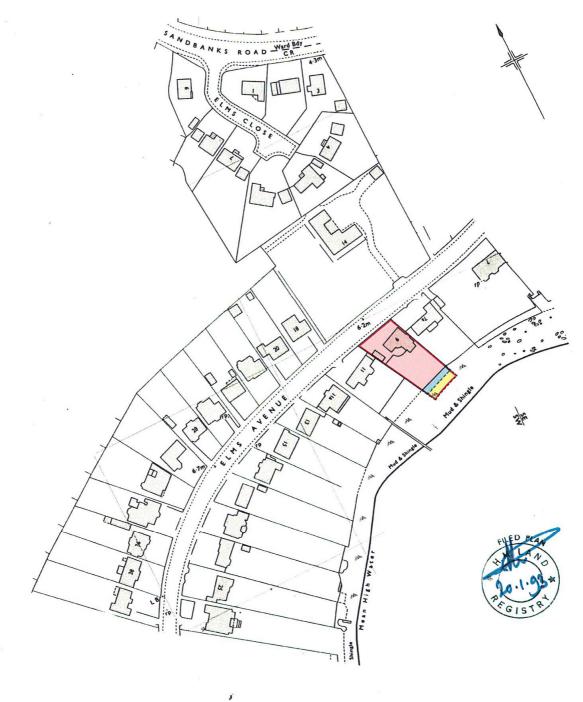

The property requires modernisation and stands on a generous plot with a 70ft road frontage offering tremendous extension potential or complete redevelopment subject to planning consent.

The existing accommodation briefly comprises of:

### Outside:

The rear south facing garden backs directly onto the Blue Lagoon enjoying spectacular panoramic water views. The front garden has well stocked borders with a driveway leading to a single detached garage.

There is ample space to one side of the house providing extensive extension potential (subject to planning consent).