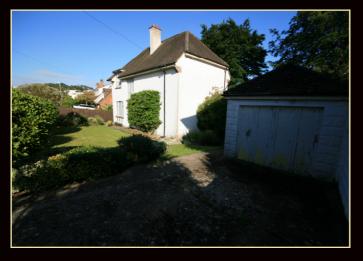

### Outside:

The rear south facing garden backs directly onto the Blue Lagoon enjoying spectacular panoramic water views. The front garden has well stocked borders with a driveway leading to a single detached garage.

There is ample space to one side of the house providing extensive extension potential (subject to planning consent).