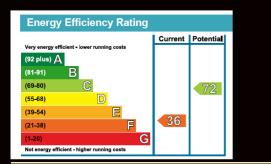

# To fully appreciate this stunning location a viewing appointment is highly recommended.

:

Total area: approx. 191.2 sq. metres (2058.5 sq. feet)

ourmemouth Energy Floor Plans are provided for illustration/identification purposes only. Not drawn to scale, unless stated and accept no responsibility for any error, omission or mis-statement. Dimensions shown are to the nearest 7.5 cm / 3 inches. Total approx area shown on the plan may include any external terraces, balconies and other external areas. To find out more about Bournemouth Energy places visit www.bournemouthenergy.co. uk (Tel: 01202 556006) Plan produced using Planaty.