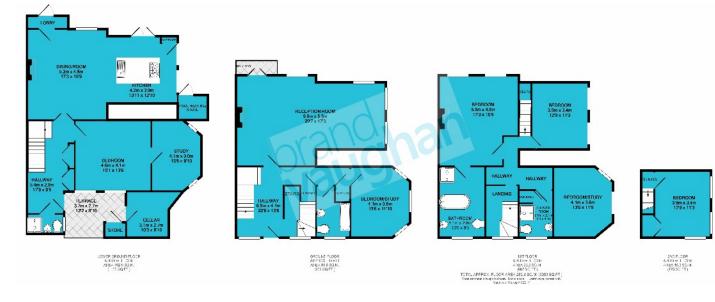

This exceptional home is in a sought after Crescent right at the centre of the City but with parking, a south facing garden and use of an exclusive park. Opposite the green of The Level with its leisure facilities, the North Laines, with a fashionable mix of boutiques, cafes, bars and restaurants are only minutes away and the beach, cinemas and theatres are all nearby. For those needing to travel further afield, Brighton Station is a ten minute walk and has excellent links to Gatwick and London. proximity to the Marina, Station and A 23/27 make this unique detached home a viable proposition for those needing regular links to the airports or London on a regular or weekly basis.