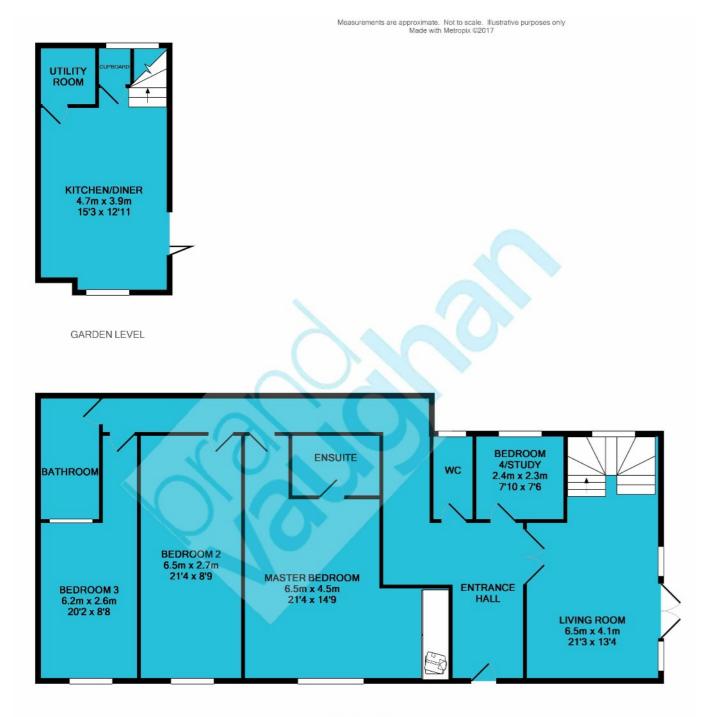

the countryside in equal measure. On the doorstep of Brighton and Hove's city centre, with easy access to Gatwick and London, this is also a great location for those needing to travel further afield.

### what's around you

**Shops:** Local 1 min walk, city

centre/Brighton Marina 15-20 min

drive

**Train Station:** Brighton Station 25-30 min bus

ride

**Seafront or Park:** Play area and Seafront 5 min walk

#### closest schools:

**Primary:** Saltdean Primary School

**Secondary:** Longhill High School, Peacehaven

High, Cardinal Newman RC

**Private:** Brighton College, Roesean



# exquisite **vista**bevendean **avenue**, bn2

£550,000 - £575,000



# free marketing package

get a free marketing package worth £500 when you sell your home through brandvaughan



# the **floor plan**



GROUND FLOOR



## why you'll like it

Peacefully located between the sparkling coast and the rolling hills of the South Downs National Park, Saltdean has the best of both worlds. This house sits on the cusp of the hill and is immediately impressive as you approach. Taking inspiration from the Spanish Revival style, it has a terracotta roof tiles and rendered walls which have been combined with a contemporary palette bringing it into the 21st Century.