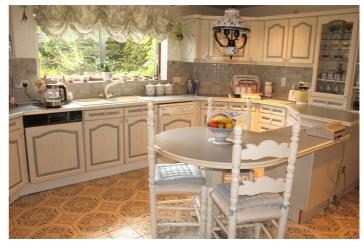

The kitchen / breakfast room has a range of matching wall and base units and has space and plumbing for all the usual kitchen appliances along with a breakfast area, a door leads through to the second reception / dining area.