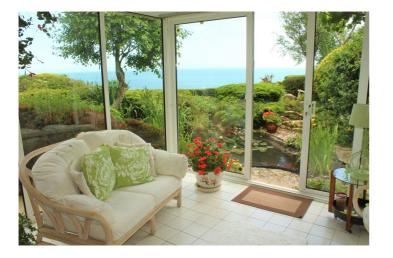

The property requires some modernisation in places, but offers a great deal of potential to be a fantastic seaside home.

Access to the property is on the ground floor into an enclosed porch with a further door leading into the ground floor hallway. At the end of the hall is a large lounge area and you are greeted with stunning sea views and sliding doors to the rear garden, a conservatory can be found to the side and a further door leads to the kitchen / breakfast room.

Further stairs from the first floor landing lead to another bedroom / study on the top floor.

To the rear of the property a particular feature of this stunning seaside home is a beautifully maintained large private garden with panoramic sea views. The garden is mainly laid to lawn with mature hedgerow borders and the added benefit of a large sun patio abutting the lounge providing the perfect spot to take in the panorama and soak in the sun, whilst listening to the waves lapping below.