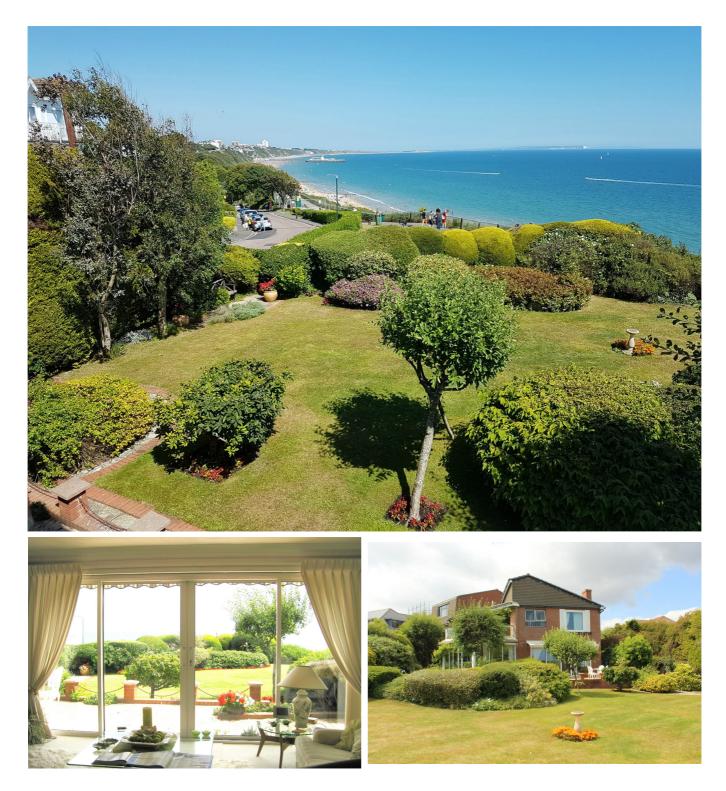

#### Situation

Occupying one of the most sought after cliff top locations in the area, the uninterrupted panoramic sea views from the property are simply stunning.

The far reaching views stretch along the coastline from The Purbecks across the bay towards Bournemouth & Boscombe Piers and Hengistbury Head and the Isle of Wight in the distance.

Situated directly on the cliff top, Alum Chine provides a wonderful location with Bournemouth's famous sandy bathing blue flag beaches below. Westbourne Village is not far away at the other end of Alumhurst Road.

The beautiful beaches of Alum Chine and Branksome Dene are located in the heart of Bournemouth's famous seven mile stretch of golden sands. Westbourne Village is close by with its variety of restaurants, wine bars, boutiques and local amenities. From the beach a flat promenade walkway leads into Bournemouth town centre where the pier, the Pavilion and Central Gardens are all accessible.

Further stairs from the first floor landing lead to another bedroom / study on the top floor.

To the rear of the property a particular feature of this stunning seaside home is a beautifully maintained large private garden with panoramic sea views. The garden is mainly laid to lawn with mature hedgerow borders and the added benefit of a large sun patio abutting the lounge providing the perfect spot to take in the panorama and soak in the sun, whilst listening to the waves lapping below.