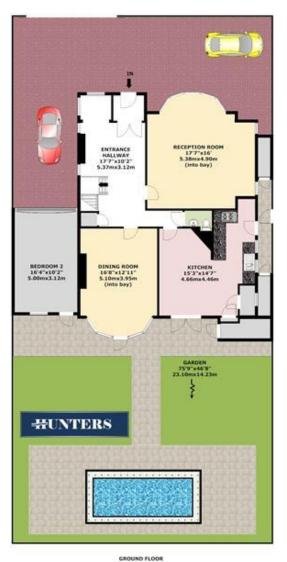

112 Northfield Avenue, Northfields, Ealing, W13 9RT | 020 8579 1611 | northfields@huntersnet.co.uk www.huntersnet.co.uk

WALDECK ROAD LONDON W13

BEDROOM 3 11'1"x10'8" 3.40mx3.26m

-

BEDROOM 2 14'8"x12'11" 4.48mx3.96m BEDROOM 1 17'8'x14' 5.41mx4.28m (to max)

FIRST FLOOR

BEDROOM 4 10'2'x7'4' 3.10mx2.25m

APPROX. GROSS INTERNAL FLOOR AREA 2034.37 SQ FT / 189.00 SQ M

WHILST EVERY ATTEMPT HAS BEEN HARE TO ENSURE THE ACCURACY OF THE FLOOR PLAN CONTAINED HERE. HEASUREMENTS OF DOORS WINDOWS, ROOKS AND ANY OTHER TITES ARE APPROXIMATE AND NO RESPONSIBILITY IS TAKEN FOR ANY ERRORS, OKESSIONS, OR HIS-ESTATUMENTS. THIS FLOOR PLAN IS FOR ILLUSTRATIVE PURPOSES ONLY AND SHOULD BE USED AS SUCCE US AND FANOR FORSECTIVE PURPOSES.