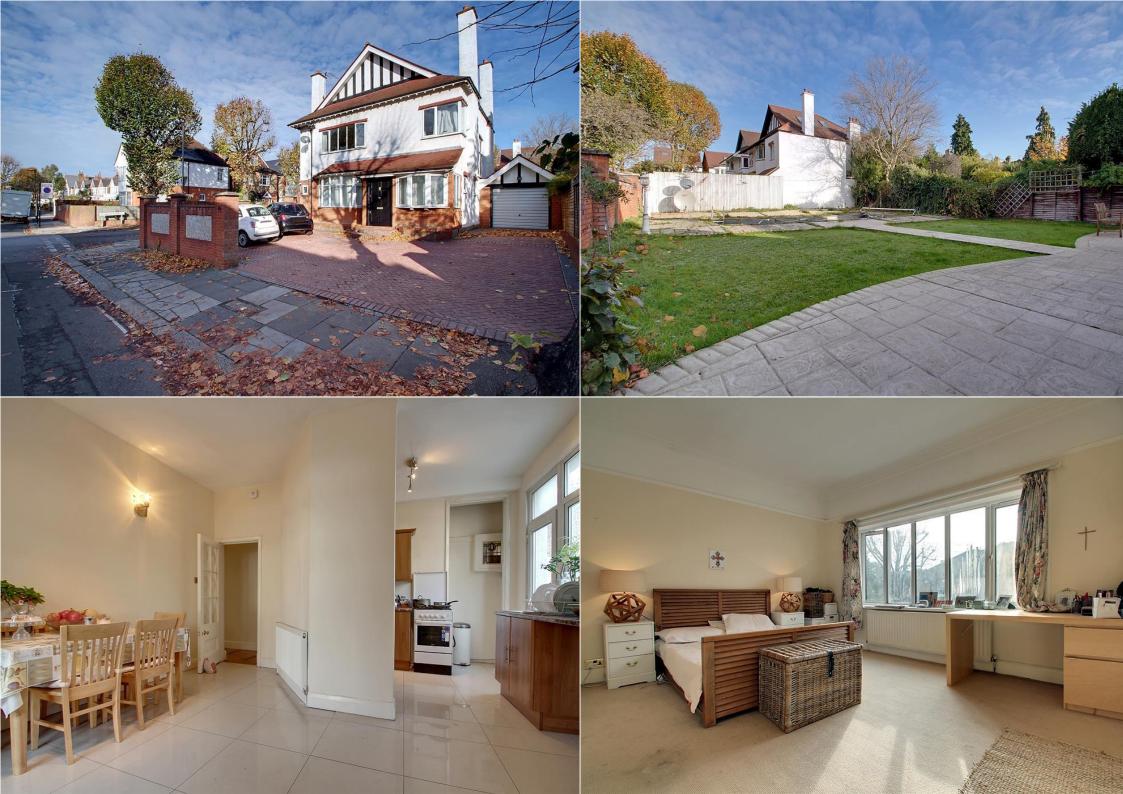

## Asking Price: POA

Beautiful Edwardian five bedroom detached house corner plot located in the heart of St Stephen's area. Situated close to West Ealing rail station for services to Heathrow or Paddington and Ealing Broadway tube station for services to Central London. Benefits from the future Crossrail service also. This property boasts its high ceilings, original fireplaces, grand entrance and impressive exterior. Along with off street parking, private garage and a beautiful garden with a swimming pool.