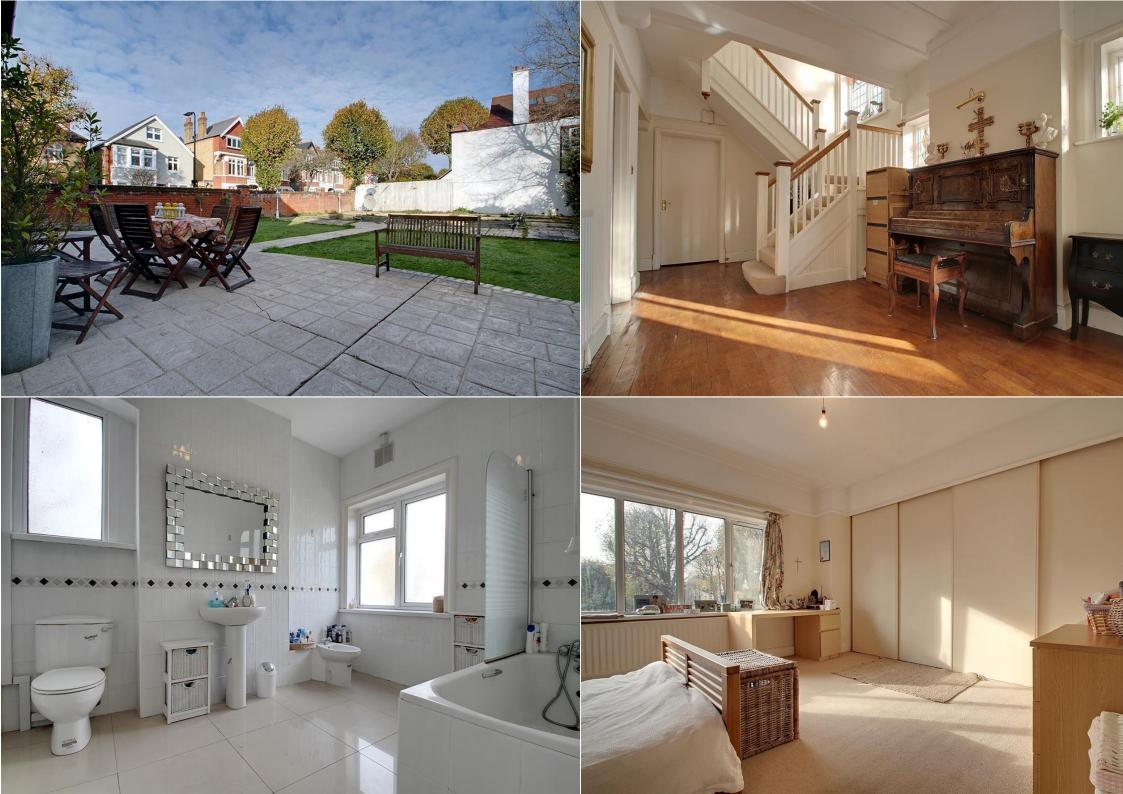

## Asking Price: POA

Beautiful Edwardian five bedroom detached house corner plot located in the heart of St Stephen's area. Situated close to West Ealing rail station for services to Heathrow or Paddington and Ealing Broadway tube station for services to Central London. Benefits from the future Crossrail service also. This property boasts its high ceilings, original fireplaces, grand entrance and impressive exterior. Along with off street parking, private garage and a beautiful garden with a swimming pool.