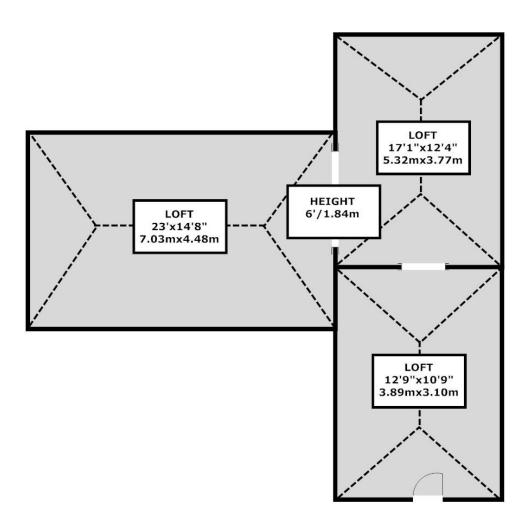

FLOOR AREA 1443.65 SQ FT / 134.12 SQ M

WHILST EVERY ATTEMPT HAS BEEN MADE TO ENSURE THE ACCURACY OF THE FLOOR PLAN CONTAINED HERE, MEASUREMENTS OF DOORS WINDOWS, ROOMS AND ANY OTHER ITEMS ARE APPROXIMATE AND NO RESPONSIBILITY IS TAKEN FOR ANY ERRORS, OMISSIONS,OR MIS-ESTATEMENTS. THIS FLOOR PLAN IS FOR ILLUSTRATIVE PURPOSES ONLY AND SHOULD BE USED AS SUCH, BY ANY PROSPECTIVE PURCHASER

# HAVEN GREEN LONDON W5





FIRST FLOOR LOFT ROOM

APPROX. GROSS INTERNAL FLOOR AREA 1443.65 SQ FT / 134.44 SQ M

WHILST EVERY ATTEMPT HAS BEEN MADE TO ENSURE THE ACCURACY OF THE FLOOR PLAN CONTAINED HERE, MEASUREMENTS OF DOORS WINDOWS, ROOMS AND ANY OTHER ITEMS ARE APPROXIMATE AND NO RESPONSIBILITY TO TAKEN FOR ANY ERRORS OMEGONS OF MICE CETATEMENTS. THE ELRORD BLAN IS EARD IN HISTRATURE BIDDOGES ONLY





### LOFT SPACE