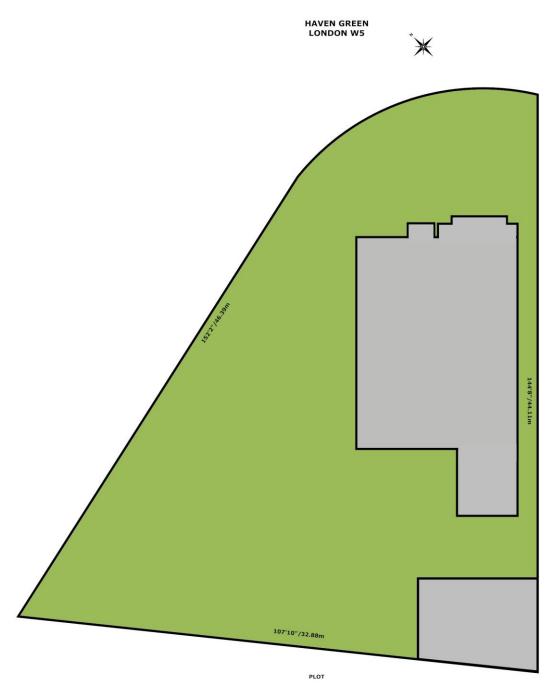

### HAVEN GREEN LONDON W5

#### APPROX. GROSS INTERNAL FLOOR AREA 1443.65 SQ FT / 134.12 SQ M

WHILST EVERY ATTEMPT HAS BEEN MADE TO ENSURE THE ACCURACY OF THE FLOOR PLAN CONTAINED HERE, MEASUREMENTS OF DOORS WINDOWS, ROOMS AND ANY OTHER ITEMS ARE APPROXIMATE AND NO RESPONSIBILITY IS TAKEN FOR ANY ERRORS, OMISSIONS,OR MIS-ESTATEMENTS. THIS FLOOR PLAN IS FOR ILLUSTRATIVE PURPOSES ONLY AND SHOULD BE USED AS SUCH, BY ANY PROSPECTIVE PURCHASER