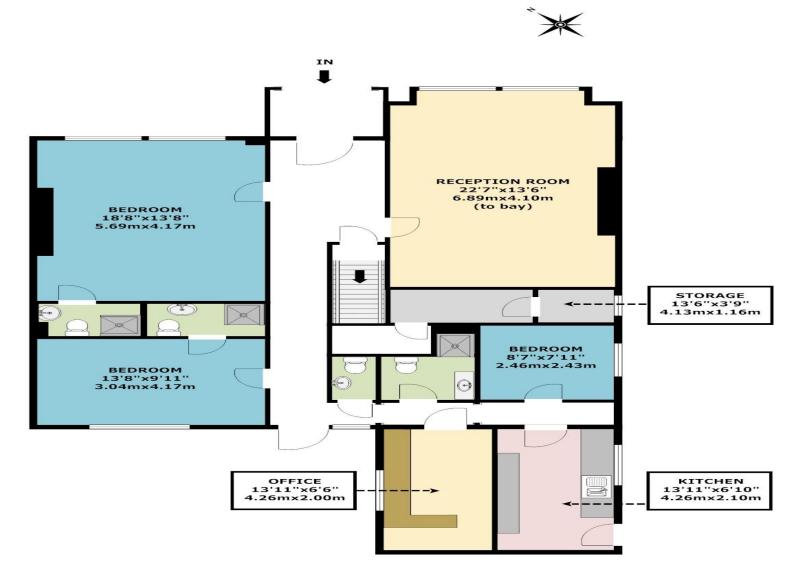

### HAVEN GREEN LONDON W5

#### **GROUND FLOOR**

#### APPROX. GROSS INTERNAL FLOOR AREA 1443.65 SQ FT / 134.12 SQ M

WHILST EVERY ATTEMPT HAS BEEN MADE TO ENSURE THE ACCURACY OF THE FLOOR PLAN CONTAINED HERE, MEASUREMENTS OF DOORS WINDOWS, ROOMS AND ANY OTHER ITEMS ARE APPROXIMATE AND NO RESPONSIBILITY IS TAKEN FOR ANY ERRORS, OMISSIONS,OR MIS-ESTATEMENTS. THIS FLOOR PLAN IS FOR ILLUSTRATIVE PURPOSES ONLY AND SHOULD BE USED AS SUCH, BY ANY PROSPECTIVE PURCHASER