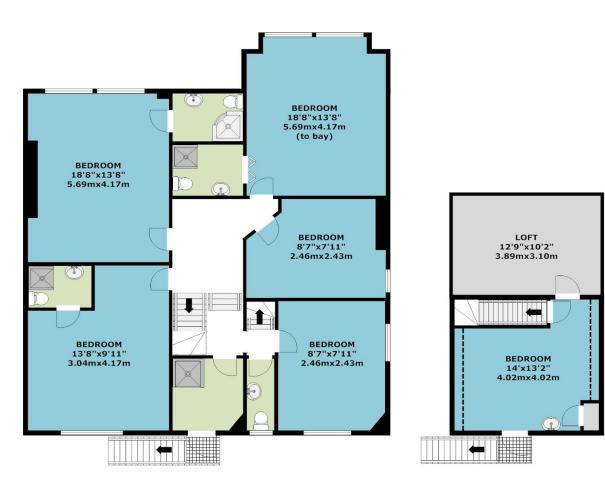

# HAVEN GREEN LONDON W5

FIRST FLOOR LOFT ROOM

APPROX. GROSS INTERNAL FLOOR AREA 1443.65 SQ FT / 134.44 SQ M

WHILST EVERY ATTEMPT HAS BEEN MADE TO ENSURE THE ACCURACY OF THE FLOOR PLAN CONTAINED HERE, MEASUREMENTS OF DOORS WINDOWS, ROOMS AND ANY OTHER ITEMS ARE APPROXIMATE AND NO RESPONSIBILITY TO TAKEN FOR ANY ERRORS OMEGONS OF MICE CETATEMENTS. THE ELRORD BLAN IS EARD IN HISTRATURE BIDDOGES ONLY