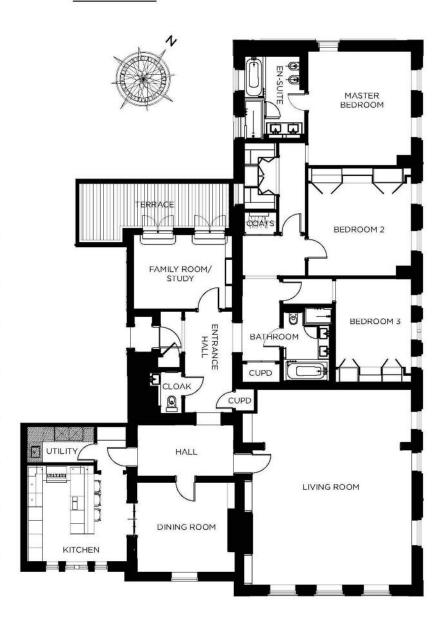

## Apartment 14

3 Bedrooms - Third Floor

Living Room

8.61m x 7.03m 28ft 3in x 22ft 3in

Kitchen

4.42m x 4.24m 14ft 6in x 13ft 11in

Dining Room

3.98m x 3.96m 13ft 1in x 13ft 0in

Family Room/Study

4.35m x 3.25m 14ft 4in x 10ft 8in

Master Bedroom

5.02m x 4.54m 16ft 6in x 14ft 11in

Bedroom 2

4.54m x 4.08m 14ft 11in x 13ft 5in

Bedroom 3

3.89m x 3.33m 12ft 9in x 10ft 11in

**Total Area** 

267.2 sq m 2,876 sq ft

**Terrace Area** 

16.7 sq m 179 sq ft