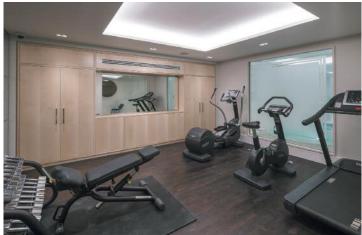

The stunning exterior of the block leads to a Portico entrance which in turn gives access to the foyer and concierge desk, manned 12 hours a day.

Located in historic Highgate Village, one of the highest points in London, Furnival House provides outstanding comfort including a full leisure centre with luxurious swimming pool, sauna, steam room and fully fitted gym together with a secure car parking and communal gardens.

Full Leisure Centre Comprising Swimming Pool, Sauna, Steam Room & Gymnasium – Concierge