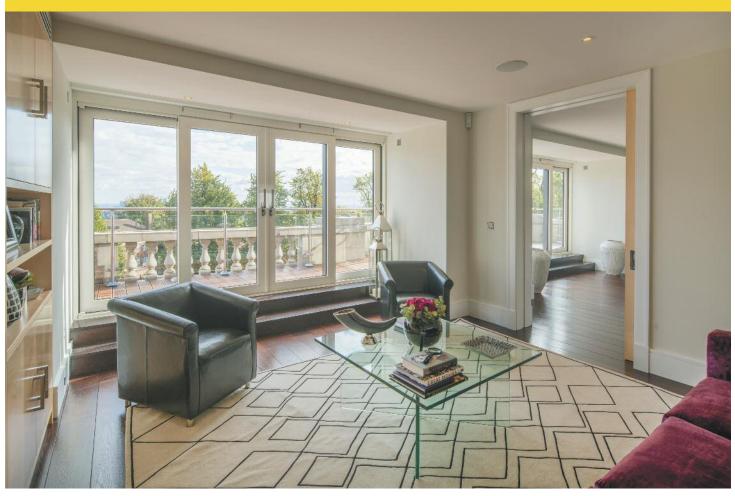

The spacious contemporary living areas feature wooden flooring with a natural decor and the kitchen's impeccable finish make an ideal focal point.

The Penthouse with sumptuous carpets and flooded with natural light, provides a perfect sanctuary with sophisticated bathroom suites and possibly some of the best views in London from its private roof terraces.