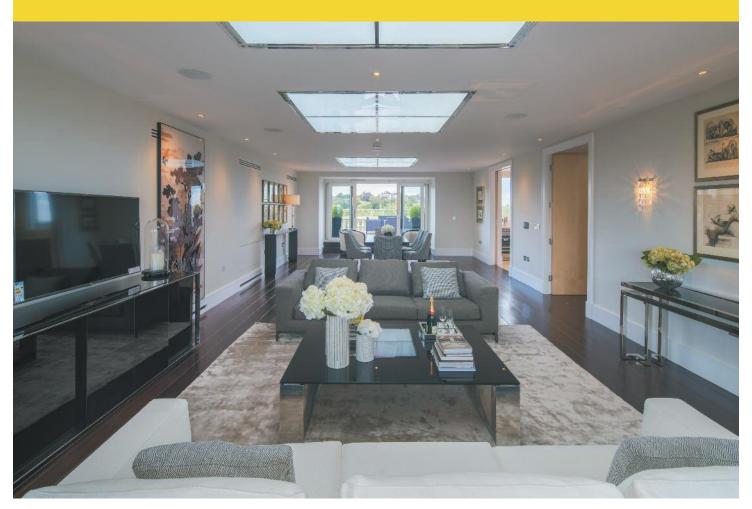

The spacious contemporary living areas feature wooden flooring with a natural decor and the kitchen's impeccable finish make an ideal focal point.

The Penthouse with sumptuous carpets and flooded with natural light, provides a perfect sanctuary with sophisticated bathroom suites and possibly some of the best views in London from its private roof terraces.