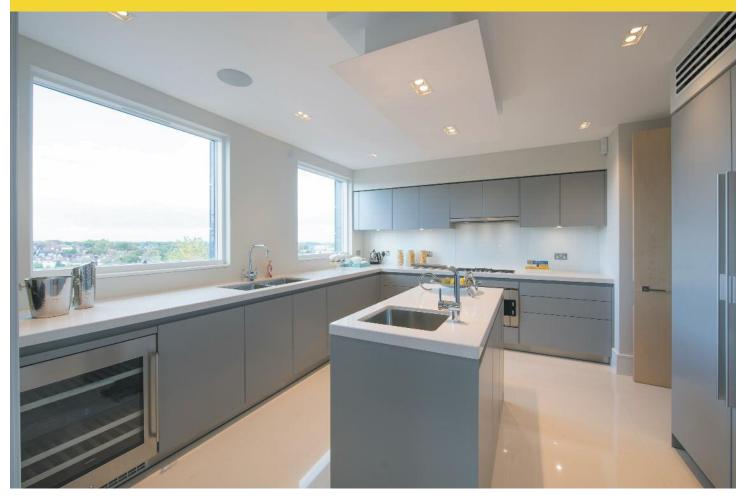

The spacious contemporary living areas feature wooden flooring with a natural decor and the kitchen's impeccable finish make an ideal focal point.

The Penthouse with sumptuous carpets and flooded with natural light, provides a perfect sanctuary with sophisticated bathroom suites and possibly some of the best views in London from its private roof terraces.