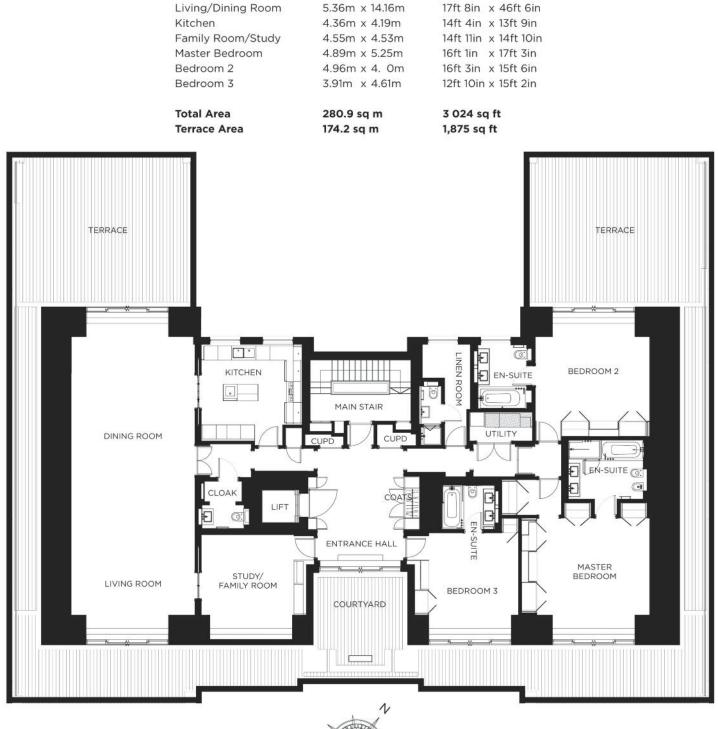

Individual viewings can be booked by prior arrangement.

3 Bedrooms – 3 En Suite Bathrooms – Living/Dining Room – Family Room/Study – Kitchen – Utility Room – Linen Room – Guest Cloakroom – Guest WC – Direct Lift Access – 1875 Sq Ft Of Private Terraces With Breathtaking Views From One Of The Highest Points In London – Communal Gardens – Swimming Pool & Spa Area – Fully Fitted Gym – Secure Parking – Concierge

## The Skyline Penthouse

3 Bedrooms

HIGHGATE 35 HIGH STREET LONDON N6 5JT T 020 8348 2341 F 020 8348 4357 N6@B-R.CO.UK B-R.CO.UK 100138859/MGS

**ightmove** 

Zoopla