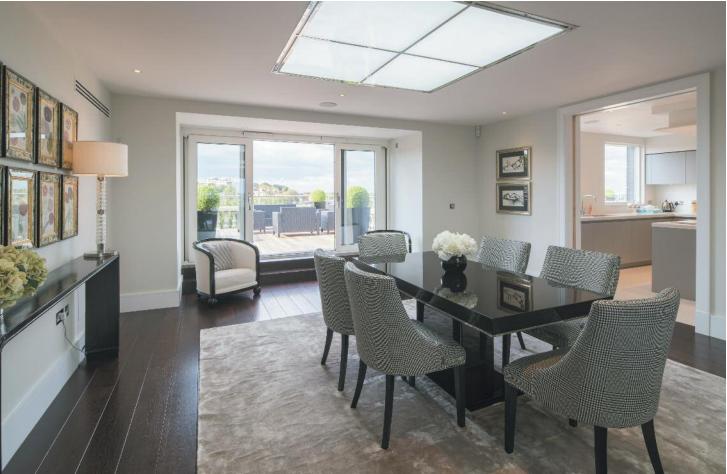

The spacious contemporary living areas feature wooden flooring with a natural decor and the kitchen's impeccable finish make an ideal focal point.

The Penthouse with sumptuous carpets and flooded with natural light, provides a perfect sanctuary with sophisticated bathroom suites and possibly some of the best views in London from its private roof terraces.