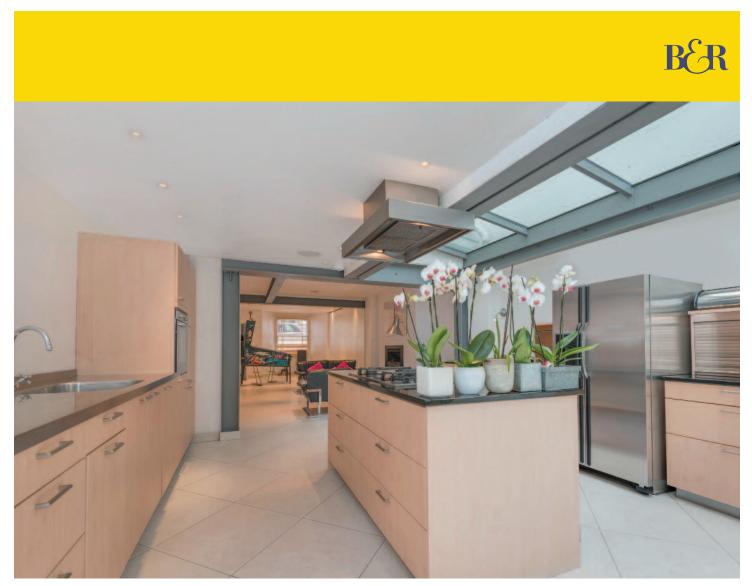

The four storey home provides numerous architectural features including an entire open plan lower level incorporating a striking full width glass extension which is currently used as a kitchen/dining room.

Further features include a tiered 62ft rear garden arranged as an upper and lower terrace.

Early viewing is highly recommended.

5 Bedrooms – 3 Bath/Shower Rooms (including En Suite Shower Room) – Guest WC – Large Open Plan Reception/Dining Room/Kitchen – Sitting Room – TV Room – Study – Eaves/Storage Area – Patios – 62ft Garden – Residents Parking Zone GAYTON ROAD HAMPSTEAD VILLAGE NW3 £3,350,000