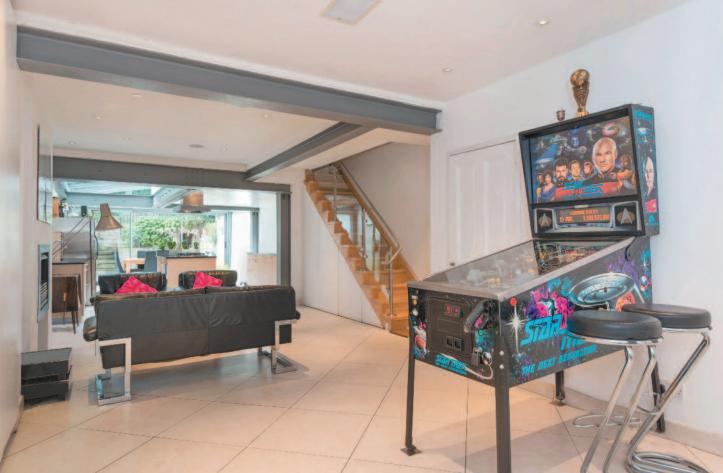

The four storey home provides numerous architectural features including an entire open plan lower level incorporating a striking full width glass extension which is currently used as a kitchen/dining room.

Further features include a tiered 62ft rear garden arranged as an upper and lower terrace.

Early viewing is highly recommended.

5 Bedrooms – 3 Bath/Shower Rooms (including En Suite Shower Room) – Guest WC – Large Open Plan Reception/Dining Room/Kitchen – Sitting Room – TV Room – Study – Eaves/Storage Area – Patios – 62ft Garden – Residents Parking Zone GAYTON ROAD HAMPSTEAD VILLAGE NW3 £3,350,000