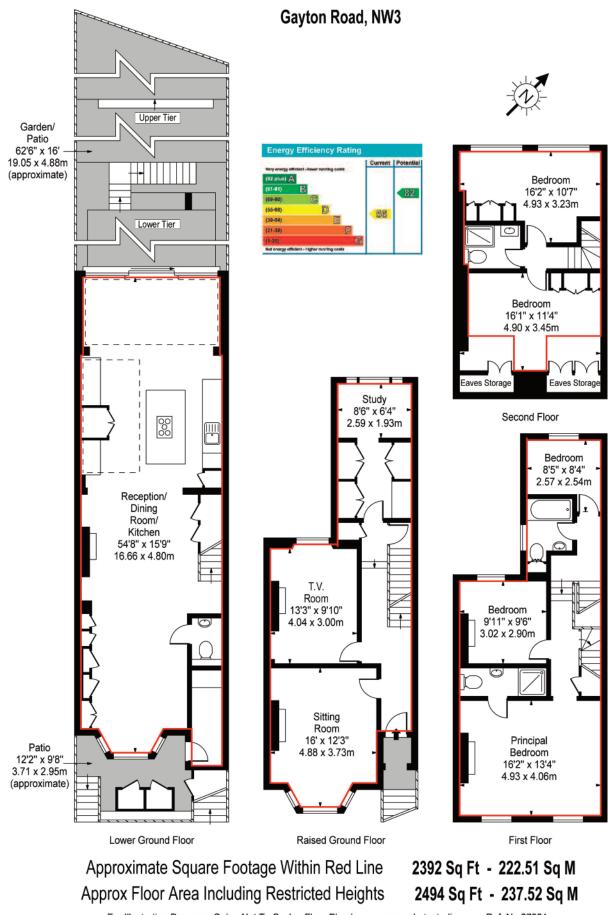

GAYTON ROAD HAMPSTEAD VILLAGE NW3 £3,350,000

For Illustration Purposes Only - Not To Scale Floor Plan by www.nogaphotostudio.com Ref: No.27921

This floor plan should be used as a general outline for guidance only. Any intending purchaser or lessee should satisfy themselves by inspection, searches, enquiries and full survey as to the correctness of each statement. Any areas, measurements or distances quoted are approximate and should not be used to value a property or be the basis of any sale or let.