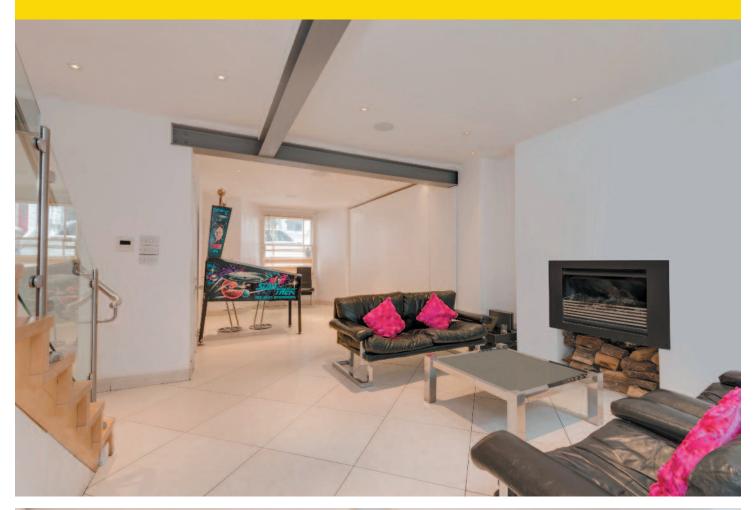

The four storey home provides numerous architectural features including an entire open plan lower level incorporating a striking full width glass extension which is currently used as a kitchen/dining room.

Further features include a tiered 62ft rear garden arranged as an upper and lower terrace.

Early viewing is highly recommended.

5 Bedrooms – 3 Bath/Shower Rooms (including En Suite Shower Room) – Guest WC – Large Open Plan Reception/Dining Room/Kitchen – Sitting Room – TV Room – Study – Eaves/Storage Area – Patios – 62ft Garden – Residents Parking Zone GAYTON ROAD HAMPSTEAD VILLAGE NW3 £3,350,000