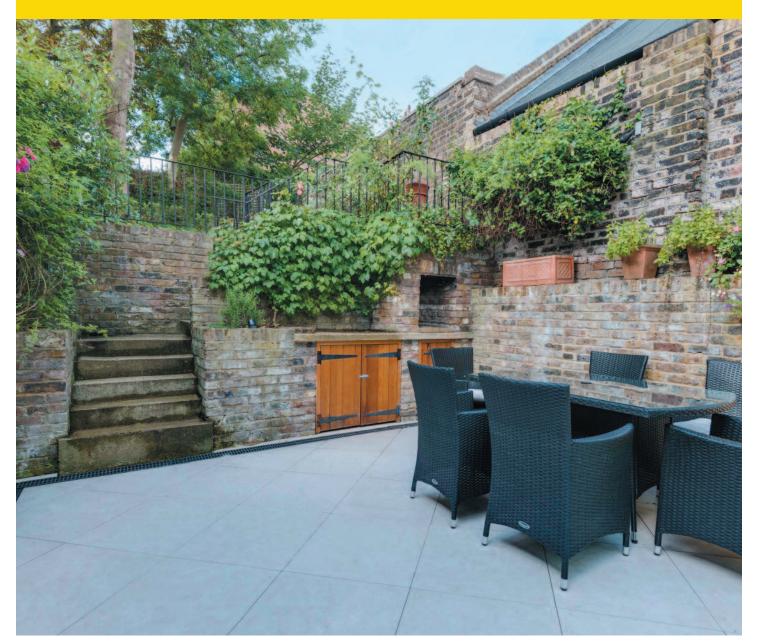

The four storey home provides numerous architectural features including an entire open plan lower level incorporating a striking full width glass extension which is currently used as a kitchen/dining room.

Further features include a tiered 62ft rear garden arranged as an upper and lower terrace.

Early viewing is highly recommended.

5 Bedrooms – 3 Bath/Shower Rooms (including En Suite Shower Room) – Guest WC – Large Open Plan Reception/Dining Room/Kitchen – Sitting Room – TV Room – Study – Eaves/Storage Area – Patios – 62ft Garden – Residents Parking Zone GAYTON ROAD HAMPSTEAD VILLAGE NW3 £3,350,000