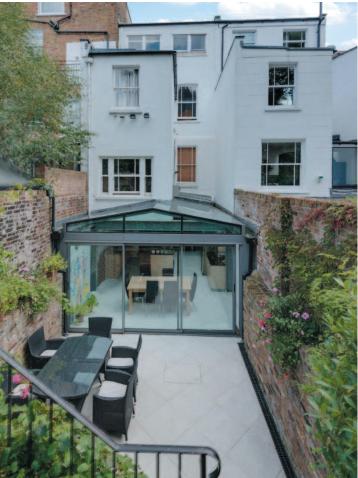

The four storey home provides numerous architectural features including an entire open plan lower level incorporating a striking full width glass extension which is currently used as a kitchen/dining room.

Further features include a tiered 62ft rear garden arranged as an upper and lower terrace.

Early viewing is highly recommended.

5 Bedrooms – 3 Bath/Shower Rooms (including En Suite Shower Room) – Guest WC – Large Open Plan Reception/Dining Room/Kitchen – Sitting Room – TV Room – Study – Eaves/Storage Area – Patios – 62ft Garden – Residents Parking Zone GAYTON ROAD HAMPSTEAD VILLAGE NW3 £3,350,000