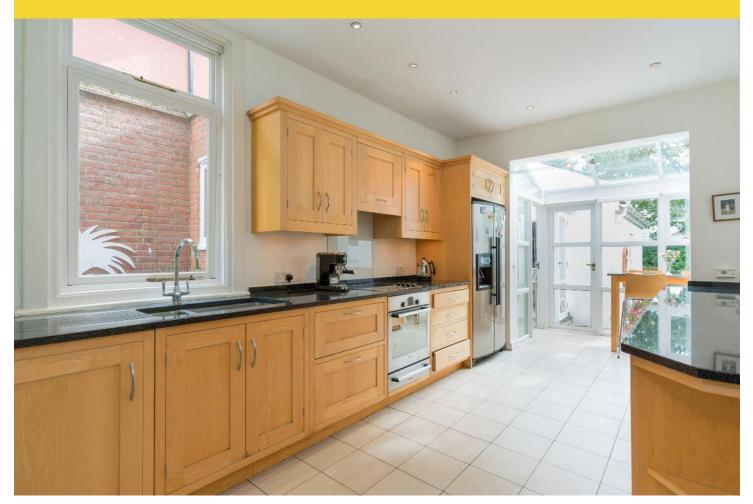

The property features a delightful open aspect to both the front and rear with an attractive sunny south west facing garden and two terraces.

5 Bedrooms – 2 Bathrooms (1 En Suite) – Shower Room – Guest WC – 2 Reception Rooms – Dining Room – TV Room – 21ft Kitchen – Kitchenette/Utility – Rear Terrace – Front and Rear Patio – 32ft Garden with Southerly Aspect – Off Street Parking PILGRIMS LANE HAMPSTEAD VILLAGE NW3 £3,850,000