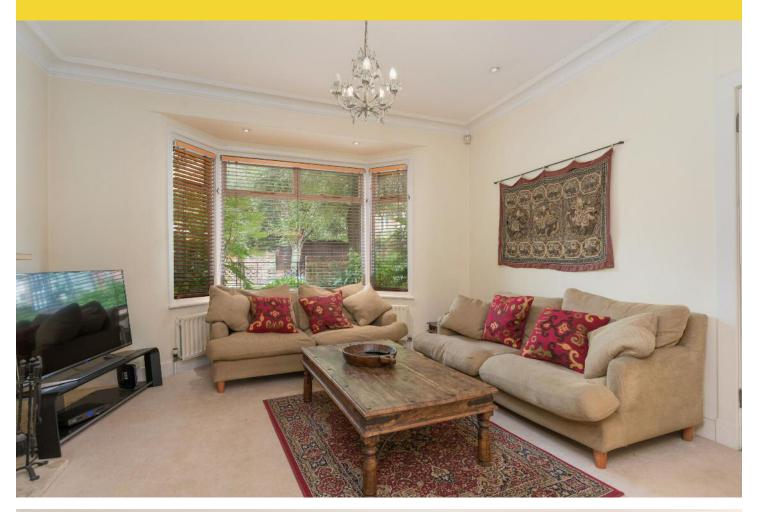

The property features a delightful open aspect to both the front and rear with an attractive sunny south west facing garden and two terraces.

5 Bedrooms – 2 Bathrooms (1 En Suite) – Shower Room – Guest WC – 2 Reception Rooms – Dining Room – TV Room – 21ft Kitchen – Kitchenette/Utility – Rear Terrace – Front and Rear Patio – 32ft Garden with Southerly Aspect – Off Street Parking PILGRIMS LANE HAMPSTEAD VILLAGE NW3 £3,850,000