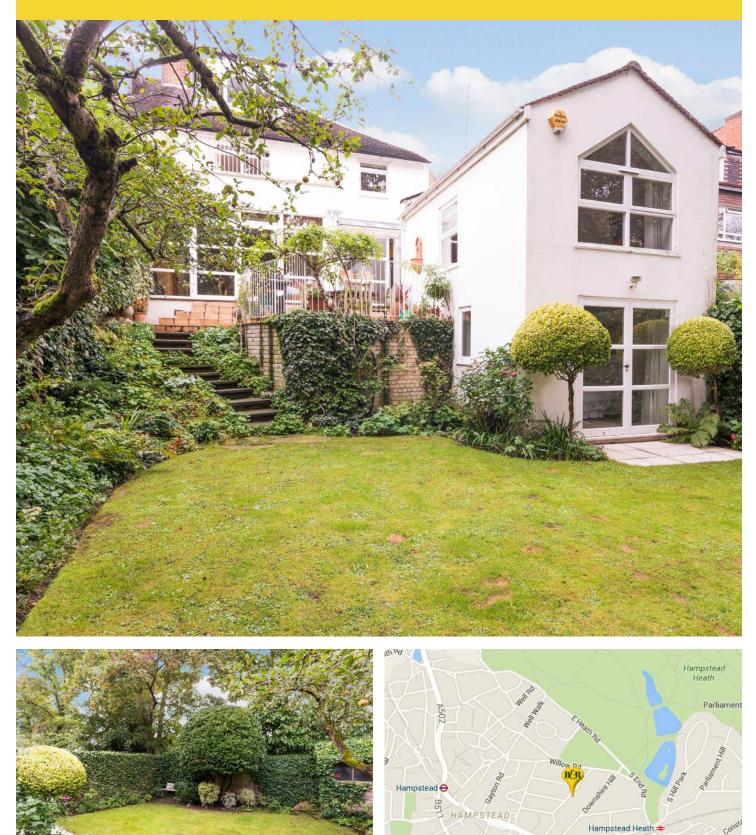

The property features a delightful open aspect to both the front and rear with an attractive sunny south west facing garden and two terraces.

5 Bedrooms – 2 Bathrooms (1 En Suite) – Shower Room – Guest WC – 2 Reception Rooms – Dining Room – TV Room – 21ft Kitchen – Kitchenette/Utility – Rear Terrace – Front and Rear Patio – 32ft Garden with Southerly Aspect – Off Street Parking PILGRIMS LANE HAMPSTEAD VILLAGE NW3 £3,850,000