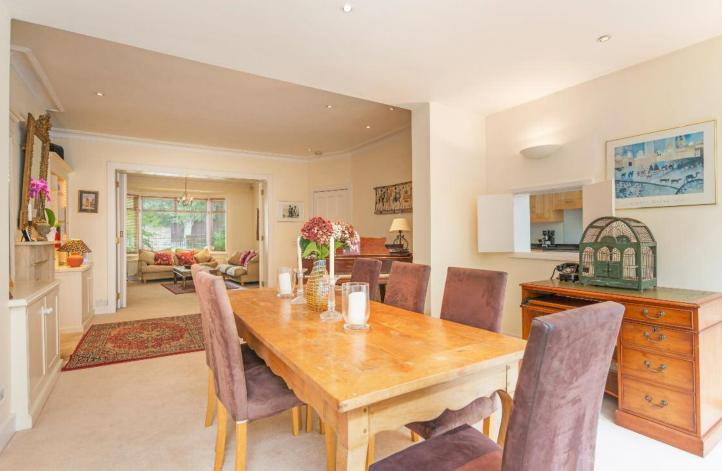

The property features a delightful open aspect to both the front and rear with an attractive sunny south west facing garden and two terraces.

5 Bedrooms – 2 Bathrooms (1 En Suite) – Shower Room – Guest WC – 2 Reception Rooms – Dining Room – TV Room – 21ft Kitchen – Kitchenette/Utility – Rear Terrace – Front and Rear Patio – 32ft Garden with Southerly Aspect – Off Street Parking PILGRIMS LANE HAMPSTEAD VILLAGE NW3 £3,850,000