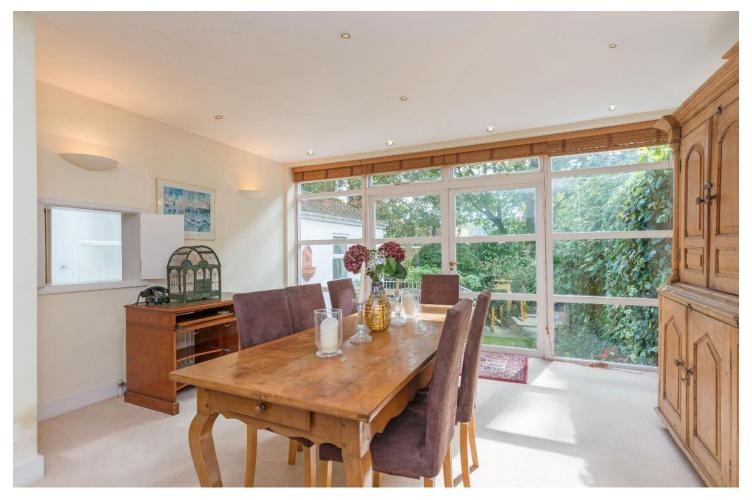

The property features a delightful open aspect to both the front and rear with an attractive sunny south west facing garden and two terraces.

5 Bedrooms – 2 Bathrooms (1 En Suite) – Shower Room – Guest WC – 2 Reception Rooms – Dining Room – TV Room – 21ft Kitchen – Kitchenette/Utility – Rear Terrace – Front and Rear Patio – 32ft Garden with Southerly Aspect – Off Street Parking PILGRIMS LANE HAMPSTEAD VILLAGE NW3 £3,850,000