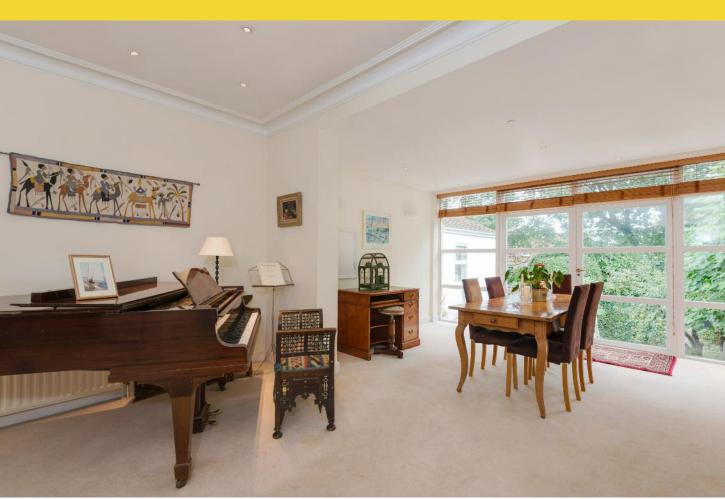

The property features a delightful open aspect to both the front and rear with an attractive sunny south west facing garden and two terraces.

5 Bedrooms – 2 Bathrooms (1 En Suite) – Shower Room – Guest WC – 2 Reception Rooms – Dining Room – TV Room – 21ft Kitchen – Kitchenette/Utility – Rear Terrace – Front and Rear Patio – 32ft Garden with Southerly Aspect – Off Street Parking PILGRIMS LANE HAMPSTEAD VILLAGE NW3 £3,850,000