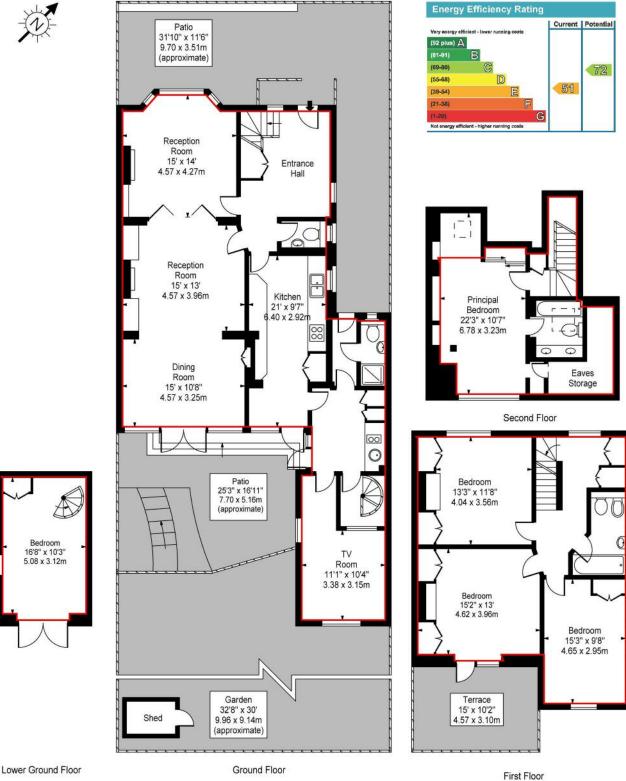

## **Pilgrims Lane, NW3**

Lower Ground Floor

Approximate Square Footage Within Red Line Approx Floor Area Including Restricted Heights (Excluding Shed)

2534 Sq Ft - 235.41 Sq M 2634 Sq Ft - 244.70 Sq M

For Illustration Purposes Only - Not To Scale Floor Plan by www.nogaphotostudio.com Ref: No.27762

This floor plan should be used as a general outline for guidance only. Any intending purchaser or lessee should satisfy themselves by inspection, searches, enquiries and full survey as to the correctness of each statement. Any areas, measurements or distances quoted are approximate and should not be used to value a property or be the basis of any sale or let.