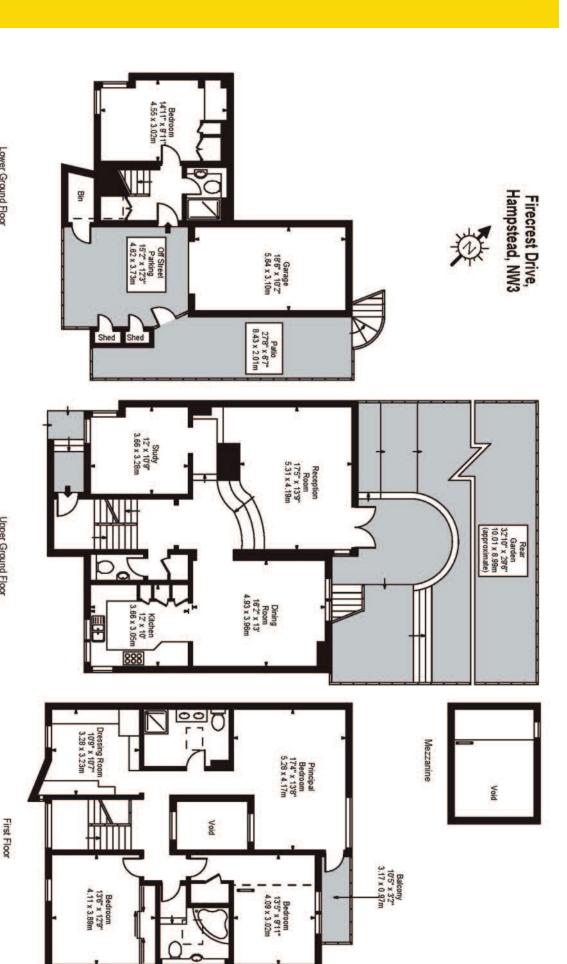

## Approx Gross Internal Area 2253 Sq Ft - 209.58 Sq M

Upper Ground Floor

Lower Ground Floor

(Excluding Voids, Garage, Mezzanine, Bin & Sheds)

Approx Floor Area Including Garage 2504 Sq Ft - 232.93 Sq M

(Excluding Voids, Bin & Shed)

For Illustration Purposes Only - Not To Scale Floor Plan by www.nogaphotostudio.com Ref. No.27511

This floor plan should be used as a general outline for guidance only. Any intending purchaser or lessee should satisfy themselves by inspection searches, enquiries and full survey as to the correctness of each statement. Any areas, measurements or distances guoted are approximate and should not be used to value a property or be the basis of any sale or let.