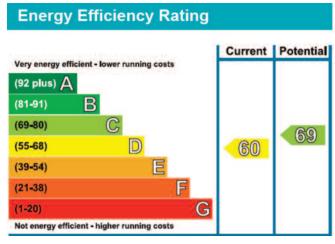

Heated Garage –
Off Street Parking For 2 Cars – Guest Parking



SOLE AGENT



















## Approx Gross Internal Area 2253 Sq Ft - 209.58 Sq M

Upper Ground Floor

Lower Ground Floor

(Excluding Voids, Garage, Mezzanine, Bin & Sheds)

Approx Floor Area Including Garage 2504 Sq Ft - 232.93 Sq M

(Excluding Voids, Bin & Shed)

For Illustration Purposes Only - Not To Scale Floor Plan by www.nogaphotostudio.com Ref. No.27511

This floor plan should be used as a general outline for guidance only. Any intending purchaser or lessee should satisfy themselves by inspection searches, enquiries and full survey as to the correctness of each statement. Any areas, measurements or distances guoted are approximate and should not be used to value a property or be the basis of any sale or let.









HAMPSTEAD 56 HEATH STREET LONDON NW3 1DL T 020 7435 9822 F 020 7794 1100 NW3@B-R.CO.UK B-R.CO.UK

200233564/JM