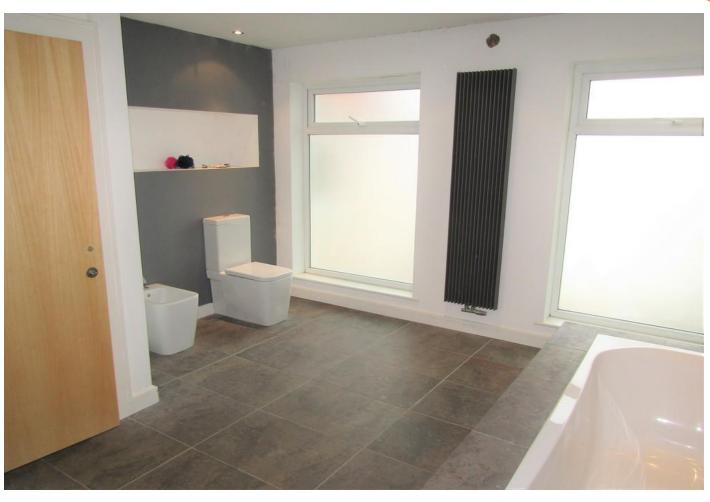

BEDROOM TWO 18' 03" x 14' 02" (5.56m x 4.32m)

FAMILY BATHROOM 13' 02" x 12' 08" (4.01m x 3.86m)