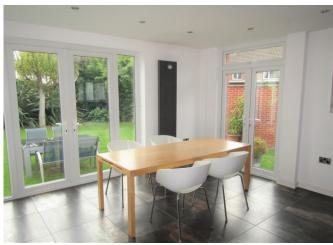

LIVING ROOM 32' 04" x 14' 00" (9.86m x 4.27m)

KITCHEN DINER 24' 08" x 14' 03" (7.52m x 4.34m)

FIRST FLOOR LANDING 14' 00" x 9' 02" (4.27m x 2.79m)

BALCONY-VERANDA 24' 06" x 6' 06" (7.47m x 1.98m)

MASTER BEDROOM 16' 02" x 14' 02" (4.93m x 4.32m)