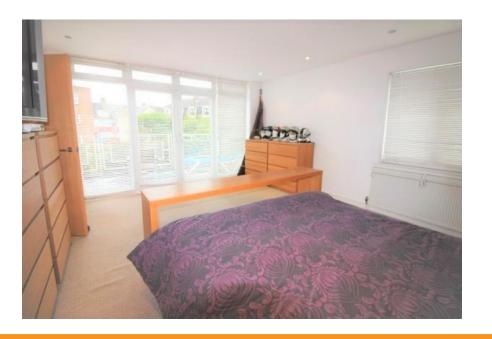

LIVING ROOM 32' 04" x 14' 00" (9.86m x 4.27m)

KITCHEN DINER 24' 08" x 14' 03" (7.52m x 4.34m)

FIRST FLOOR LANDING 14' 00" x 9' 02" (4.27m x 2.79m)

BALCONY-VERANDA 24' 06" x 6' 06" (7.47m x 1.98m)

MASTER BEDROOM 16' 02" x 14' 02" (4.93m x 4.32m)