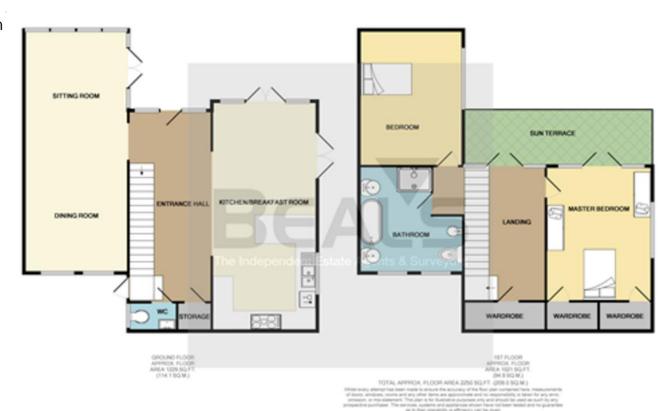

LIVING ROOM 32' 04" x 14' 00" (9.86m x 4.27m)

KITCHEN DINER 24' 08" x 14' 03" (7.52m x 4.34m)

FIRST FLOOR LANDING 14' 00" x 9' 02" (4.27m x 2.79m)

BALCONY-VERANDA 24' 06" x 6' 06" (7.47m x 1.98m)

MASTER BEDROOM 16' 02" x 14' 02" (4.93m x 4.32m)

BEDROOM TWO 18' 03" x 14' 02" (5.56m x 4.32m)

FAMILY BATHROOM 13' 02" x 12' 08" (4.01m x 3.86m)