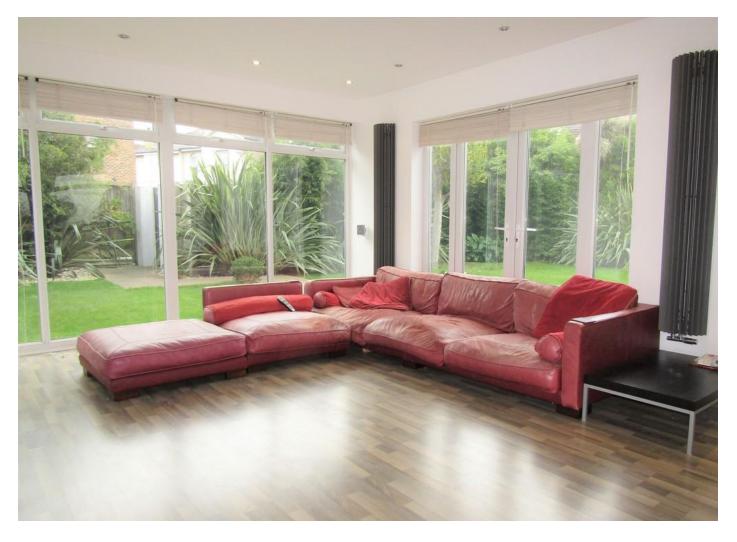

LIVING ROOM 32' 04" x 14' 00" (9.86m x 4.27m)

KITCHEN DINER 24' 08" x 14' 03" (7.52m x 4.34m)

FIRST FLOOR LANDING 14' 00" x 9' 02" (4.27m x 2.79m)

BALCONY-VERANDA 24' 06" x 6' 06" (7.47m x 1.98m)

MASTER BEDROOM 16' 02" x 14' 02" (4.93m x 4.32m)