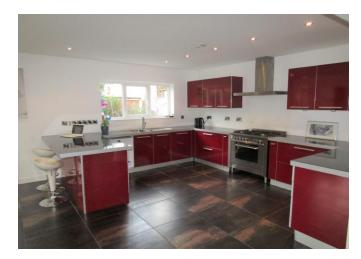

LIVING ROOM 32' 04" x 14' 00" (9.86m x 4.27m)

KITCHEN DINER 24' 08" x 14' 03" (7.52m x 4.34m)

FIRST FLOOR LANDING 14' 00" x 9' 02" (4.27m x 2.79m)

BALCONY-VERANDA 24' 06" x 6' 06" (7.47m x 1.98m)

MASTER BEDROOM 16' 02" x 14' 02" (4.93m x 4.32m)