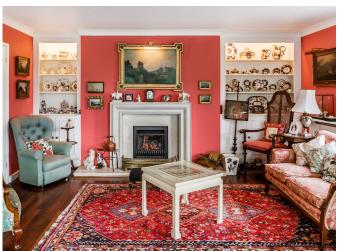

### **Ground Floor**

- Entrance Hall, useful in-built cupboard
- Drawing Room, double aspect room, fireplace with attractive stone surround and marble slips, display cabinets to either side. Double doors to terrace and double doors to:
- Dining Room
- Wood Panelled Sitting Room, double aspect, extensive bookshelves
- Kitchen/Breakfast Room, extensive range of matching base and wall cabinets, granite work surfaces incorporating twin bowl sink, larder cupboard, door to
- Utility Room, door to garden
- Bedroom, in-built wardrobe
- Adjacent shower room