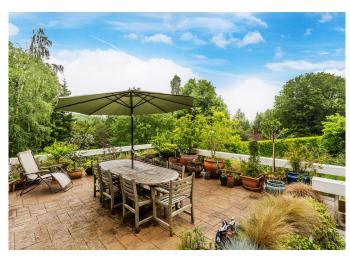

## Outside

- Brick pillared entrance with double iron gates
- Long driveway with large car parking area
- Terrace to front of property, ideal for alfresco entertaining, distant views
- Lawned garden including Orchard
- · About one third of an acre in all

## **DESCRIPTION**

Constructed in the mid 1960's, this modern detached residence was designed to take advantage of the sloping site and provides adaptable family accommodation, which includes a lower ground floor. In all, the house extends to 3637 sq feet. The main reception room is intercommunicating with the Dining Room, as well as an outside terrace, creating an area ideal for entertaining. There is the benefit of gas fired central heating and double glazing. The gardens are a particular feature with many specimen trees, including an established magnolia.