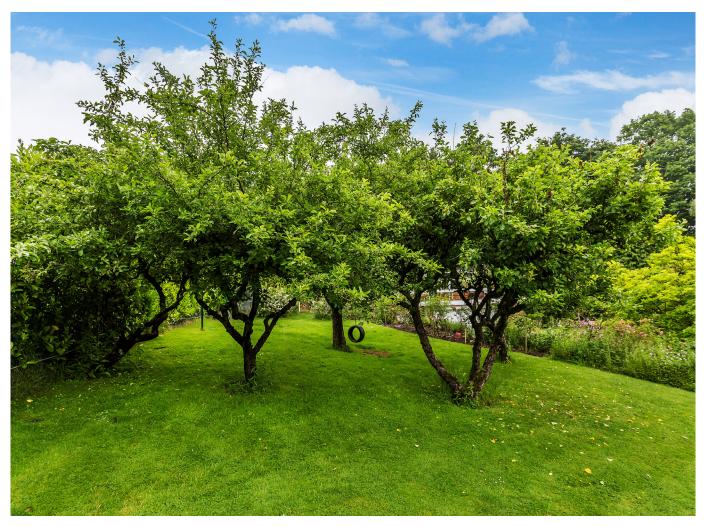

## Outside

- Brick pillared entrance with double iron gates
- Long driveway with large car parking area
- Terrace to front of property, ideal for alfresco entertaining, distant views
- Lawned garden including Orchard
- · About one third of an acre in all

## **DESCRIPTION**

Constructed in the mid 1960's, this modern detached residence was designed to take advantage of the sloping site and provides adaptable family accommodation, which includes a lower ground floor. In all, the house extends to 3637 sq feet. The main reception room is intercommunicating with the Dining Room, as well as an outside terrace, creating an area ideal for entertaining. There is the benefit of gas fired central heating and double glazing. The gardens are a particular feature with many specimen trees, including an established magnolia.