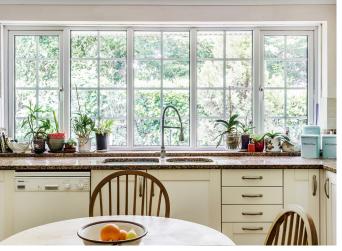

### **Ground Floor**

- Entrance Hall, useful in-built cupboard
- Drawing Room, double aspect room, fireplace with attractive stone surround and marble slips, display cabinets to either side. Double doors to terrace and double doors to:
- Dining Room
- Wood Panelled Sitting Room, double aspect, extensive bookshelves
- Kitchen/Breakfast Room, extensive range of matching base and wall cabinets, granite work surfaces incorporating twin bowl sink, larder cupboard, door to
- Utility Room, door to garden
- Bedroom, in-built wardrobe
- Adjacent shower room