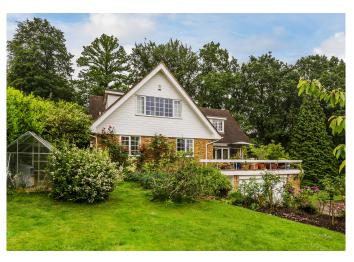

Dormans Park West Sussex

# A distincitve 5/6 bedroom detached house set in an elevated position in this sought after private park

## **DESCRIPTION**

Constructed in the mid 1960's, this modern detached residence was designed to take advantage of the sloping site and provides adaptable family accommodation, which includes a lower ground floor. In all, the house extends to 3637 sq feet. The main reception room is intercommunicating with the Dining Room, as well as an outside terrace, creating an area ideal for entertaining. There is the benefit of gas fired central heating and double glazing. The gardens are a particular feature with many specimen trees, including an established magnolia.

## LOCATION

The house occupies a prominent corner position in this private estate. Situated on the West Sussex/Surrey borders, Dormans Park originally comprised of over 200 acres of farmland and woodland. Following the arrival of the railway in the Victorian period with London just 28 miles away, it became a peaceful environment in which to live. Today, it offers an interesting variety of houses, both old and new, in tranquil surroundings.