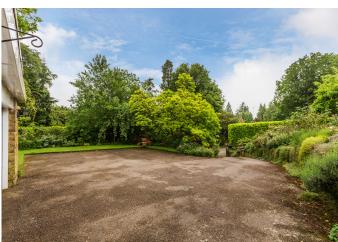

## Outside

- Brick pillared entrance with double iron gates
- Long driveway with large car parking area
- Terrace to front of property, ideal for alfresco entertaining, distant views
- Lawned garden including Orchard
- · About one third of an acre in all