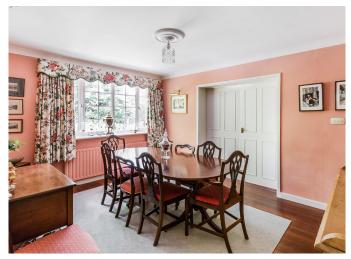

### **Ground Floor**

- Entrance Hall, useful in-built cupboard
- Drawing Room, double aspect room, fireplace with attractive stone surround and marble slips, display cabinets to either side. Double doors to terrace and double doors to:
- Dining Room
- Wood Panelled Sitting Room, double aspect, extensive bookshelves
- Kitchen/Breakfast Room, extensive range of matching base and wall cabinets, granite work surfaces incorporating twin bowl sink, larder cupboard, door to
- Utility Room, door to garden
- Bedroom, in-built wardrobe
- Adjacent shower room

## **DESCRIPTION**

Constructed in the mid 1960's, this modern detached residence was designed to take advantage of the sloping site and provides adaptable family accommodation, which includes a lower ground floor. In all, the house extends to 3637 sq feet. The main reception room is intercommunicating with the Dining Room, as well as an outside terrace, creating an area ideal for entertaining. There is the benefit of gas fired central heating and double glazing. The gardens are a particular feature with many specimen trees, including an established magnolia.