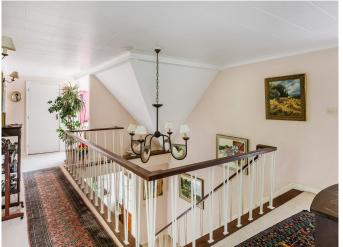

#### First Floor

- Spacious landing area, walk-in eaves cupboard
- Master Bedroom, double aspect, in-built wardrobes, en-suite shower room
- Bedroom 2, in-built wardrobe, walk-in cupboard
- Bedroom 3, in-built wardrobe
- Bedroom 4, in-built wardrobe, this room intercommunicates to:
- Bedroom 5, walk-in cupboard, access to loft
- Family Bathroom, bath with electric shower above