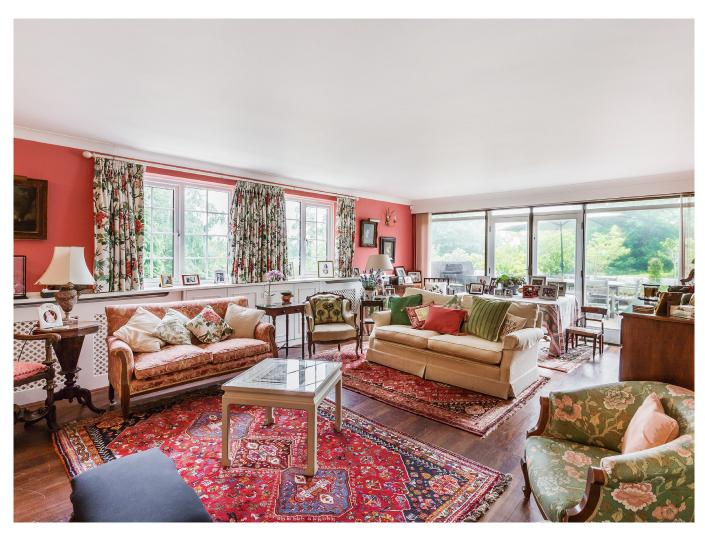

### **Ground Floor**

- Entrance Hall, useful in-built cupboard
- Drawing Room, double aspect room, fireplace with attractive stone surround and marble slips, display cabinets to either side. Double doors to terrace and double doors to:
- Dining Room
- Wood Panelled Sitting Room, double aspect, extensive bookshelves
- Kitchen/Breakfast Room, extensive range of matching base and wall cabinets, granite work surfaces incorporating twin bowl sink, larder cupboard, door to
- Utility Room, door to garden
- Bedroom, in-built wardrobe
- Adjacent shower room