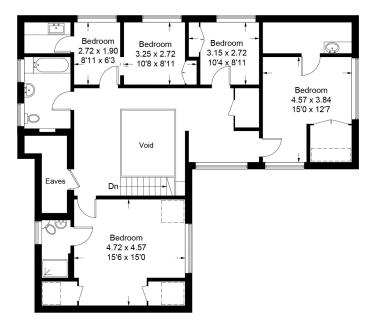

#### First Floor

- Spacious landing area, walk-in eaves cupboard
- Master Bedroom, double aspect, in-built wardrobes, en-suite shower room
- Bedroom 2, in-built wardrobe, walk-in cupboard
- Bedroom 3, in-built wardrobe
- Bedroom 4, in-built wardrobe, this room intercommunicates to:
- Bedroom 5, walk-in cupboard, access to loft
- Family Bathroom, bath with electric shower above