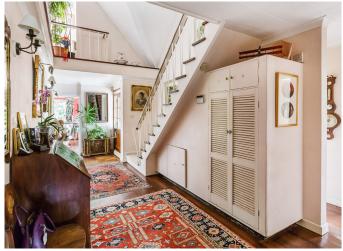

### **Ground Floor**

- Entrance Hall, useful in-built cupboard
- Drawing Room, double aspect room, fireplace with attractive stone surround and marble slips, display cabinets to either side. Double doors to terrace and double doors to:
- Dining Room
- Wood Panelled Sitting Room, double aspect, extensive bookshelves
- Kitchen/Breakfast Room, extensive range of matching base and wall cabinets, granite work surfaces incorporating twin bowl sink, larder cupboard, door to
- Utility Room, door to garden
- Bedroom, in-built wardrobe
- Adjacent shower room

#### First Floor

- Spacious landing area, walk-in eaves cupboard
- Master Bedroom, double aspect, in-built wardrobes, en-suite shower room
- Bedroom 2, in-built wardrobe, walk-in cupboard
- Bedroom 3, in-built wardrobe
- Bedroom 4, in-built wardrobe, this room intercommunicates to:
- Bedroom 5, walk-in cupboard, access to loft
- Family Bathroom, bath with electric shower above