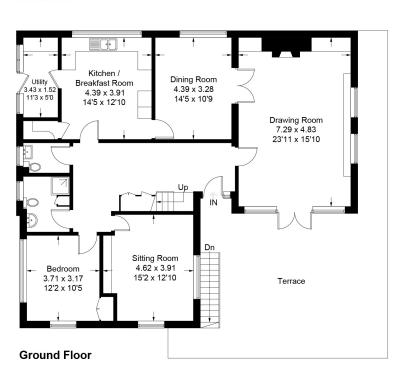

### **Ground Floor**

- Entrance Hall, useful in-built cupboard
- Drawing Room, double aspect room, fireplace with attractive stone surround and marble slips, display cabinets to either side. Double doors to terrace and double doors to:
- Dining Room
- Wood Panelled Sitting Room, double aspect, extensive bookshelves
- Kitchen/Breakfast Room, extensive range of matching base and wall cabinets, granite work surfaces incorporating twin bowl sink, larder cupboard, door to
- Utility Room, door to garden
- Bedroom, in-built wardrobe
- Adjacent shower room