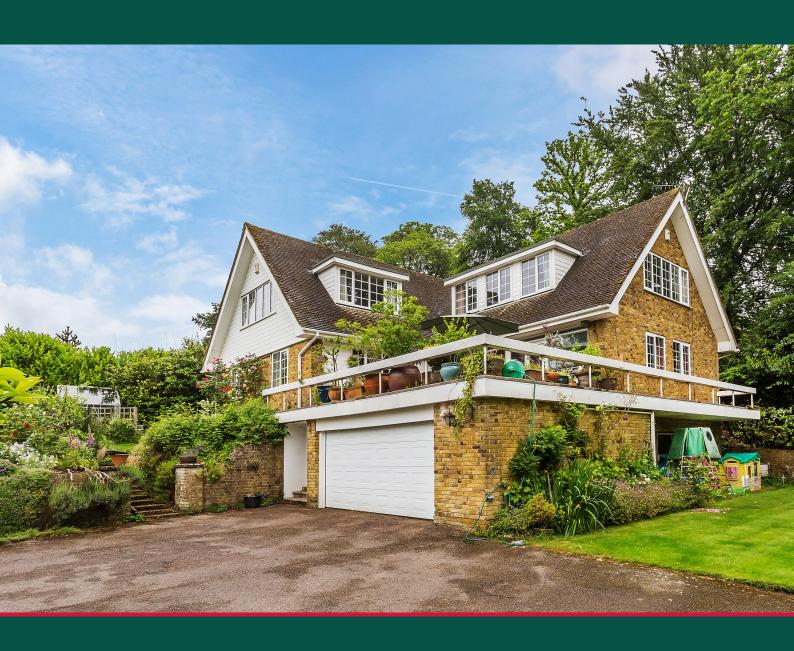

# A distincitve 5/6 bedroom detached house set in an elevated position in this sought after private park

## **DESCRIPTION**

Constructed in the mid 1960's, this modern detached residence was designed to take advantage of the sloping site and provides adaptable family accommodation, which includes a lower ground floor. In all, the house extends to 3637 sq feet. The main reception room is intercommunicating with the Dining Room, as well as an outside terrace, creating an area ideal for entertaining. There is the benefit of gas fired central heating and double glazing. The gardens are a particular feature with many specimen trees, including an established magnolia.