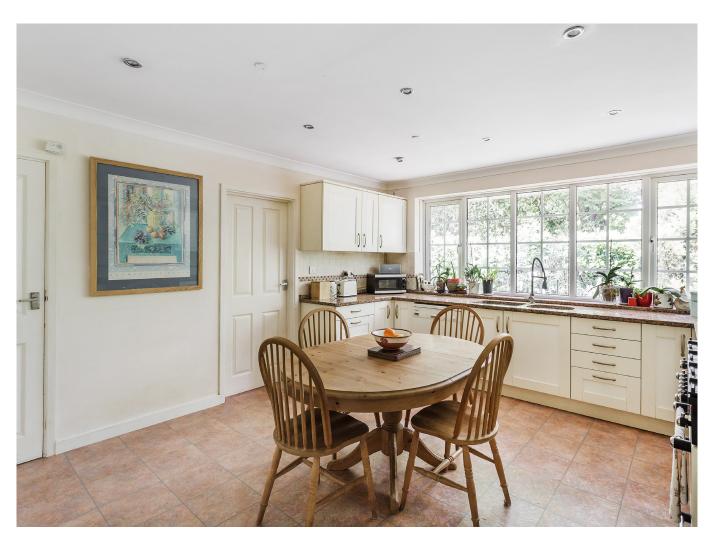

### **Ground Floor**

- Entrance Hall, useful in-built cupboard
- Drawing Room, double aspect room, fireplace with attractive stone surround and marble slips, display cabinets to either side. Double doors to terrace and double doors to:
- Dining Room
- Wood Panelled Sitting Room, double aspect, extensive bookshelves
- Kitchen/Breakfast Room, extensive range of matching base and wall cabinets, granite work surfaces incorporating twin bowl sink, larder cupboard, door to
- Utility Room, door to garden
- Bedroom, in-built wardrobe
- Adjacent shower room