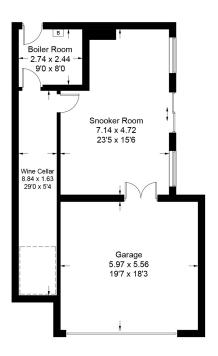

# Lower Ground Floor

- Double garage, double doors to:
- Games Room
- Separate Wine Cellar, door to boiler room

#### OXTED

72 Station Road East, Oxted, Surrey RH8 0PG 01883 717272

DORKING 01306 793105

TUNBRIDGE WELLS 01892 280110

LONDON 020 3096 7217

= Reduced headroom below 1.5m / 5'0

First Floor

**Lower Ground Floor** 