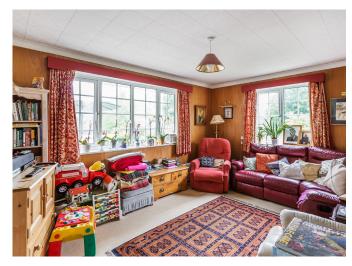

### **Ground Floor**

- Entrance Hall, useful in-built cupboard
- Drawing Room, double aspect room, fireplace with attractive stone surround and marble slips, display cabinets to either side. Double doors to terrace and double doors to:
- Dining Room
- Wood Panelled Sitting Room, double aspect, extensive bookshelves
- Kitchen/Breakfast Room, extensive range of matching base and wall cabinets, granite work surfaces incorporating twin bowl sink, larder cupboard, door to
- Utility Room, door to garden
- Bedroom, in-built wardrobe
- Adjacent shower room