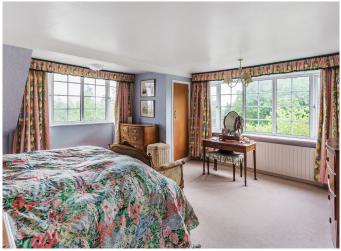

#### First Floor

- Spacious landing area, walk-in eaves cupboard
- Master Bedroom, double aspect, in-built wardrobes, en-suite shower room
- Bedroom 2, in-built wardrobe, walk-in cupboard
- Bedroom 3, in-built wardrobe
- Bedroom 4, in-built wardrobe, this room intercommunicates to:
- Bedroom 5, walk-in cupboard, access to loft
- Family Bathroom, bath with electric shower above