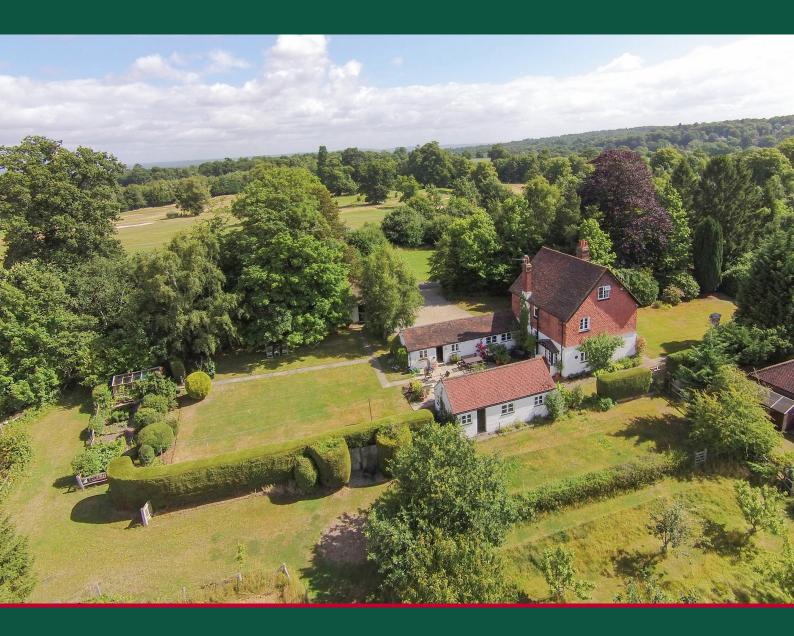

# Felcourt, West Sussex

An attractive detached farmhouse in an idyllic location surrounded by countryside and golf course. The accommodation includes five bedrooms, four reception rooms & two bathrooms. The beautiful grounds extend to 2.5 acres & includes detached studio with potential for addition accommodation/annexe.

### LOCATION

The Farmhouse occupies a beautiful position within the hugely popular Chartham Park Golf Club & Country Club which lies on the borders of Sussex and Surrey. The property enjoys views over the golf course and surrounding countryside with woodland beyond. The area has plenty of wildlife befitting the semi-rural setting. Local shops can be found on the Northern outskirts of East Grinstead to the South catering for everyday needs as well as the village of Lingfield to the North. East Grinstead town centre is 2.2 miles away and offers a comprehensive range of shopping and recreational facilities including supermarkets, coffee houses, restaurants, public houses and boutique shops. Dormans mainline station is only 1.7 miles away and offers frequent services to East Croydon, Clapham Junction, London Bridge and London Victoria. Access to the M25 can be found at Godstone (Junction 6), which is about 9 miles distant. Gatwick Airport is only 11 miles away, accessed via the M23. There is a wide range of schools in the area in both the state and private sector. Recreational facilities include golf on the doorstep at Chartham Park Golf Course & Country Club. There is horse racing at the renowned all-weather track at Lingfield Park. Excellent walking and riding can be found in the nearby network of bridle paths.

## DESCRIPTION

A unique opportunity to acquire an attractive country residence in an idyllic semi-rural setting surrounded by beautiful countryside and within the grounds of Chartham Park Golf Course & Country Club. The property comprises entrance hall, living/family room, study, dining room, refitted kitchen open plan to breakfast room, utility room and cloakroom on the ground floor. The first floor is made up from four bedrooms and re-fitted shower room. A second floor guest suite with en suite bathroom and dressing room completes the accommodation.

The property sits on grounds of approximately 2.5 acres which comprise several distinctive areas including; well stocked front garden with specimen trees; large patio area for entertaining; formal lawns surrounded by mature hedging; kitchen garden; fruit tree orchard and paddock with barn.