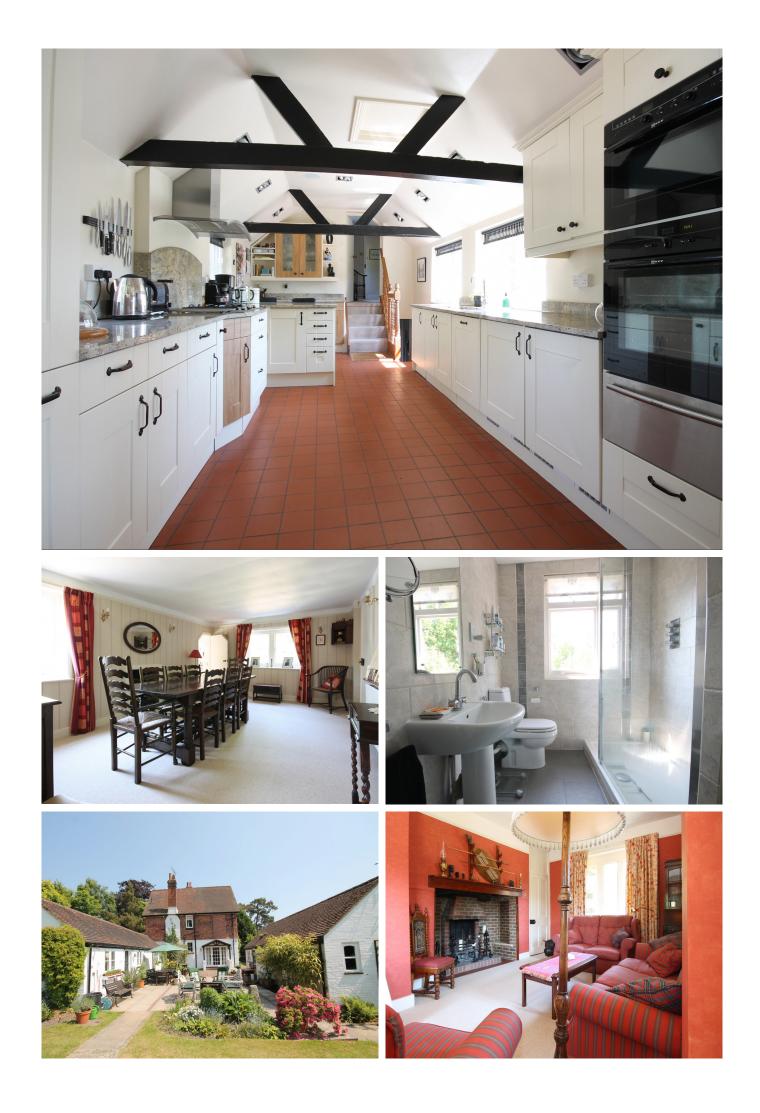

## DESCRIPTION

A unique opportunity to acquire an attractive country residence in an idyllic semi-rural setting surrounded by beautiful countryside and within the grounds of Chartham Park Golf Course & Country Club. The property comprises entrance hall, living/family room, study, dining room, refitted kitchen open plan to breakfast room, utility room and cloakroom on the ground floor. The first floor is made up from four bedrooms and re-fitted shower room. A second floor guest suite with en suite bathroom and dressing room completes the accommodation.

## OUTSIDE

Outside there is a detached building currently used as a store/studio situated close to the main dwelling which has three large rooms. The building had planning permission for conversion to annexe/ addition accommodation. The building was partially converted but yet to be finished. There is a large gravel driveway to the side of the property providing parking for several vehicles leading to detached double garage with workshop over and wine cellar.

The property sits on grounds of approximately 2.5 acres which comprise several distinctive areas including; well stocked front garden with specimen trees; large patio area for entertaining; formal lawns surrounded by mature hedging; kitchen garden; fruit tree orchard and paddock with barn.