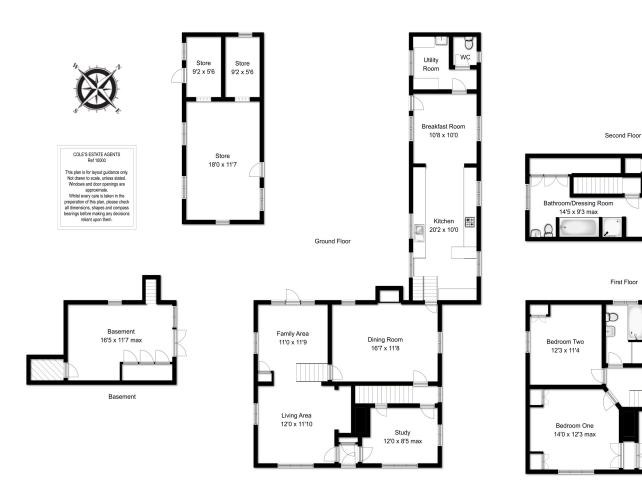

## **KEY PROPERTY FACTS**

- 5 bedrooms & 4 reception rooms
- 2 bathrooms
- Fitted kitchen
- Outbuildings
- 2.5 acres
- Council tax band G
- Living Space 2131 sq.ft
- EPC rating F
- Broadband speed up to 6.00 Mbs

## DESCRIPTION

A unique opportunity to acquire an attractive country residence in an idyllic semi-rural setting surrounded by beautiful countryside and within the grounds of Chartham Park Golf Course & Country Club. The property comprises entrance hall, living/family room, study, dining room, refitted kitchen open plan to breakfast room, utility room and cloakroom on the ground floor. The first floor is made up from four bedrooms and re-fitted shower room. A second floor guest suite with en suite bathroom and dressing room completes the accommodation.

## OUTSIDE

Outside there is a detached building currently used as a store/studio situated close to the main dwelling which has three large rooms. The building had planning permission for conversion to annexe/ addition accommodation. The building was partially converted but yet to be finished. There is a large gravel driveway to the side of the property providing parking for several vehicles leading to detached double garage with workshop over and wine cellar.

The property sits on grounds of approximately 2.5 acres which comprise several distinctive areas including; well stocked front garden with specimen trees; large patio area for entertaining; formal lawns surrounded by mature hedging; kitchen garden; fruit tree orchard and paddock with barn.