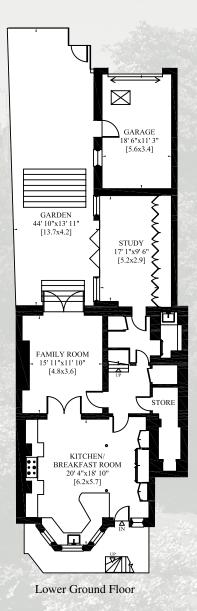

## Accommodation & Amenities

- Reception Hall
- Guest Cloakroom
- Drawing Room
- Dining Room
- Orangery/Library
- Family Room
- Kitchen/Breakfast Room
- Study
- Utility Area
- Master Bedroom with Ensuite Bathroom
- 4 Further Bedrooms
- Family Bathroom
- Shower Room
- Private Front and Rear Gardens
- Exceptional Communal Gardens
- Garage
- Private Residents Parking
- EPC Rating E

## Terms

Tenure | Freehold Price | Upon Application Sole selling agent

Gross Internal Area: 368 sq m - 3,965 sq ft (Including Under 1.5m High, Eaves Tank, Under Eaves and Garage)

Raised Ground Floor

Third Floor