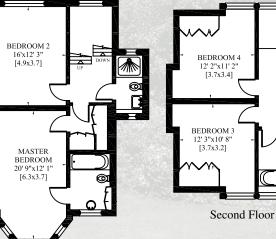

## Terms

Tenure | Freehold Price | Upon Application Sole selling agent

Gross Internal Area: 368 sq m - 3,965 sq ft (Including Under 1.5m High, Eaves Tank, Under Eaves and Garage)

Raised Ground Floor

Third Floor

First Floor

RESIDENTIAL SALES & ACQUISITIONS

020 7431 0000

28 Church Row, Hampstead, London NW3 6UP email: info@marcusparfitt.com www.marcusparfitt.com

Misrepresentation act 1967, this brochure and the descriptions and measurements herein do not constitute representation and whilst every effort has been made to ensure accuracy, this cannot be guaranteed.