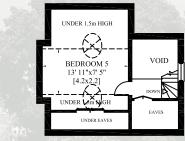

## Terms

Tenure | Freehold Price | Upon Application Sole selling agent

Gross Internal Area: 368 sq m - 3,965 sq ft (Including Under 1.5m High, Eaves Tank, Under Eaves and Garage)

Raised Ground Floor

Third Floor