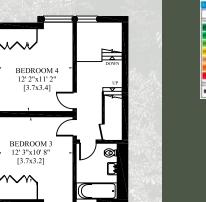

## Terms

Tenure | Freehold Price | Upon Application Sole selling agent

Gross Internal Area: 368 sq m - 3,965 sq ft (Including Under 1.5m High, Eaves Tank, Under Eaves and Garage)

Raised Ground Floor

Third Floor