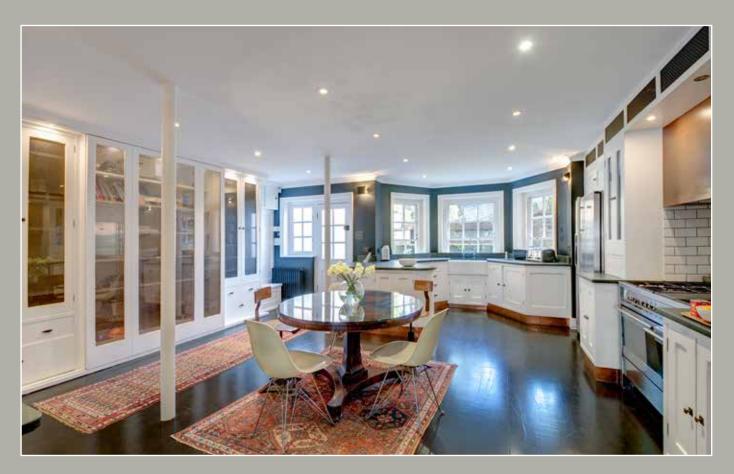

## GAINSBOROUGH GARDENS

HAMPSTEAD VILLAGE NW3

Offering spacious, well-kept accommodation, this wonderful property affords views of its own private gardens and the vast communal grounds from all of the principle rooms. The deceptively spacious accommodation features four to five reception rooms, including a wonderful two storey orangery style extension, a large bespoke hand crafted kitchen/breakfast room and five bedrooms. The property benefits from off street parking and a garage.

## Accommodation & Amenities

- Reception Hall
- Guest Cloakroom
- Drawing Room
- Dining Room
- Orangery/Library
- Family Room
- Kitchen/Breakfast Room
- Study
- Utility Area
- Master Bedroom with Ensuite Bathroom
- 4 Further Bedrooms
- Family Bathroom
- Shower Room
- Private Front and Rear Gardens
- Exceptional Communal Gardens
- Garage
- Private Residents Parking
- EPC Rating E