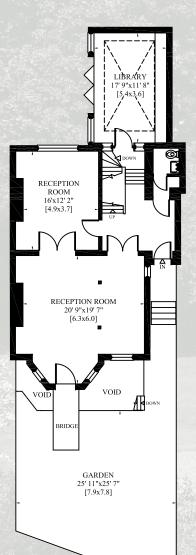

## Accommodation & Amenities

- Reception Hall
- Guest Cloakroom
- Drawing Room
- Dining Room
- Orangery/Library
- Family Room
- Kitchen/Breakfast Room
- Study
- Utility Area
- Master Bedroom with Ensuite Bathroom
- 4 Further Bedrooms
- Family Bathroom
- Shower Room
- Private Front and Rear Gardens
- Exceptional Communal Gardens
- Garage
- Private Residents Parking
- EPC Rating E

## Terms

Tenure | Freehold Price | Upon Application Sole selling agent

Gross Internal Area: 368 sq m - 3,965 sq ft (Including Under 1.5m High, Eaves Tank, Under Eaves and Garage)

Raised Ground Floor

Third Floor