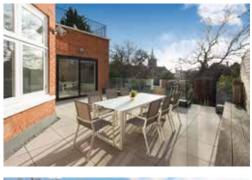

Features include an impressive 22' drawing room, plus a grand 33ft reception room and a beautifully appointed 30' kitchen/dining room, both of which provide access to a large terrace, which in turn leads down to the garden.