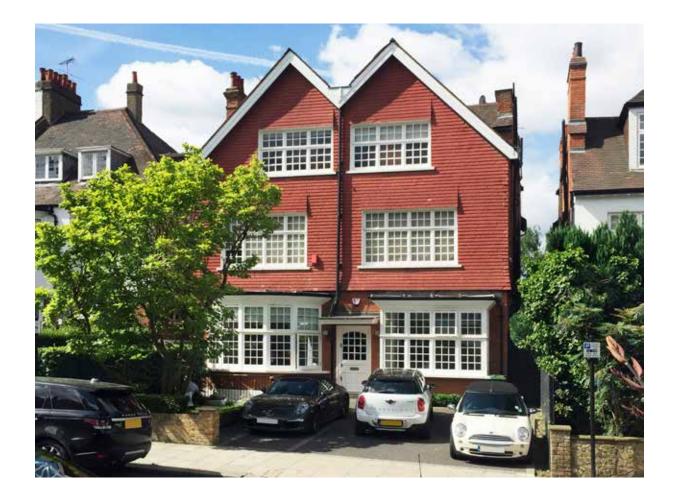

# BRACKNELL GARDENS NW3

# OCCUPYING THE ENTIRE GROUND AND GARDEN FLOORS OF A SUBSTANTIAL DOUBLE-FRONTED DETACHED PERIOD RESIDENCE IS THIS ABSOLUTELY STUNNING DUPLEX APARTMENT.

This magnificent home, which extends to approximately 4,500 sq. ft. (418 sq. m.), provides exceptional volume and space over just two floors. The property benefits from private access via the original front door, a beautifully landscaped 50' South West facing garden and separate terrace, plus a passenger lift and off street parking.