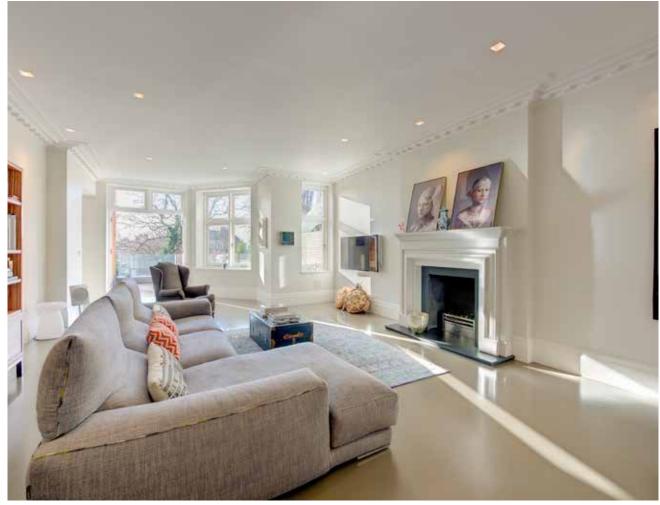

Features include an impressive 22' drawing room, plus a grand 33ft reception room and a beautifully appointed 30' kitchen/dining room, both of which provide access to a large terrace, which in turn leads down to the garden.