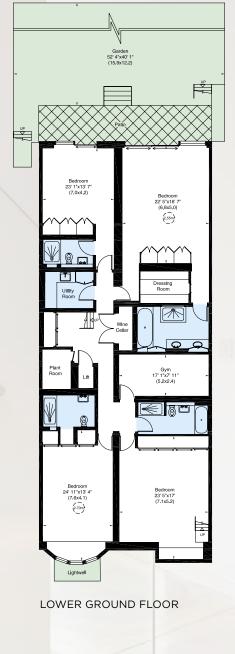

On the garden level, the indulgent master bedroom is located to the rear and features a sizeable dressing room and beautifully appointed ensuite bathroom. Floor to ceiling sliding doors provide direct access to the garden.

There are two/three further double bedrooms, (two ensuite), and a family bathroom, plus a large utility room, wine cellar and home gym.

Bracknell Gardens is conveniently located within approximately 500m of Hampstead High Street (Northern Line underground) and its vast range of shops, restaurants, cafés and schools. It is also approximately 600m from Finchley Road (Jubilee and Metropolitan Line) and the O2 shopping centre.

#### ACCOMMODATION & AMENITIES

- PRIVATE ENTRANCE
- LARGE HALLWAY
- DRAWING ROOM
- STUDY
- GUEST WC
- KITCHEN/DINING ROOM
- RECEPTION/FAMILY ROOM
- MASTER BEDROOM WITH EN SUITE DRESSING ROOM & BATHROOM
- BEDROOM TWO WITH ENSUITE
- BEDROOM THREE WITH
- ENSUITE
- BEDROOM FOUR
- FAMILY BATHROOM

- GYM
- UTILITY ROOM
- WINE CELLAR
- PASSENGER LIFT
- EXTENSIVE INTERNAL
  & EXTERNAL STORAGE
  AREA
- 22' TERRACE
- 52' SOUTH WEST FACING REAR GARDEN
- FRONT GARDEN
- OFF STREET PARKING FOR TWO CARS
- RESIDENTS PARKING
- EPC-D

### GROSS INTERNAL AREA (APPROX.)

418 sq m / 4,500 sq ft Including storage and under 1.5m

RESIDENTIAL SALES & ACQUISITIONS

**020 7431 0000** 28 Church Row, Hampstead, London NW3 6UP email: info@marcusparfitt.com www.marcusparfitt.com