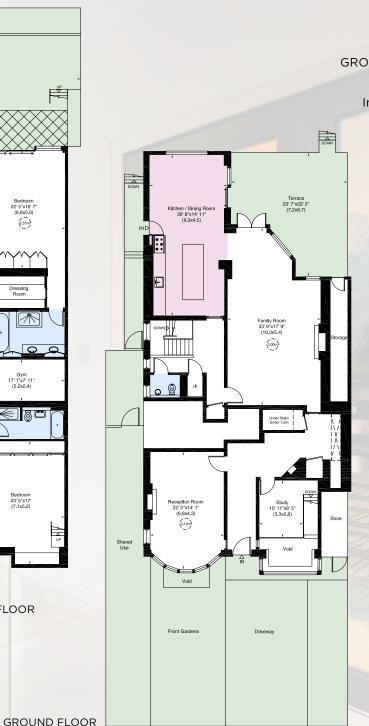

Features include an impressive 22' drawing room, plus a grand 33ft reception room and a beautifully appointed 30' kitchen/dining room, both of which provide access to a large terrace, which in turn leads down to the garden.

#### ACCOMMODATION & AMENITIES

- PRIVATE ENTRANCE
- LARGE HALLWAY
- DRAWING ROOM
- STUDY
- GUEST WC
- KITCHEN/DINING ROOM
- RECEPTION/FAMILY ROOM
- MASTER BEDROOM WITH EN SUITE DRESSING ROOM & BATHROOM
- BEDROOM TWO WITH ENSUITE
- BEDROOM THREE WITH
- ENSUITE
- BEDROOM FOUR
- FAMILY BATHROOM

- GYM
- UTILITY ROOM
- WINE CELLAR
- PASSENGER LIFT
- EXTENSIVE INTERNAL
  & EXTERNAL STORAGE
  AREA
- 22' TERRACE
- 52' SOUTH WEST FACING REAR GARDEN
- FRONT GARDEN
- OFF STREET PARKING FOR TWO CARS
- RESIDENTS PARKING
- EPC-D

### GROSS INTERNAL AREA (APPROX.)

418 sq m / 4,500 sq ft Including storage and under 1.5m

RESIDENTIAL SALES & ACQUISITIONS

**020 7431 0000** 28 Church Row, Hampstead, London NW3 6UP email: info@marcusparfitt.com www.marcusparfitt.com