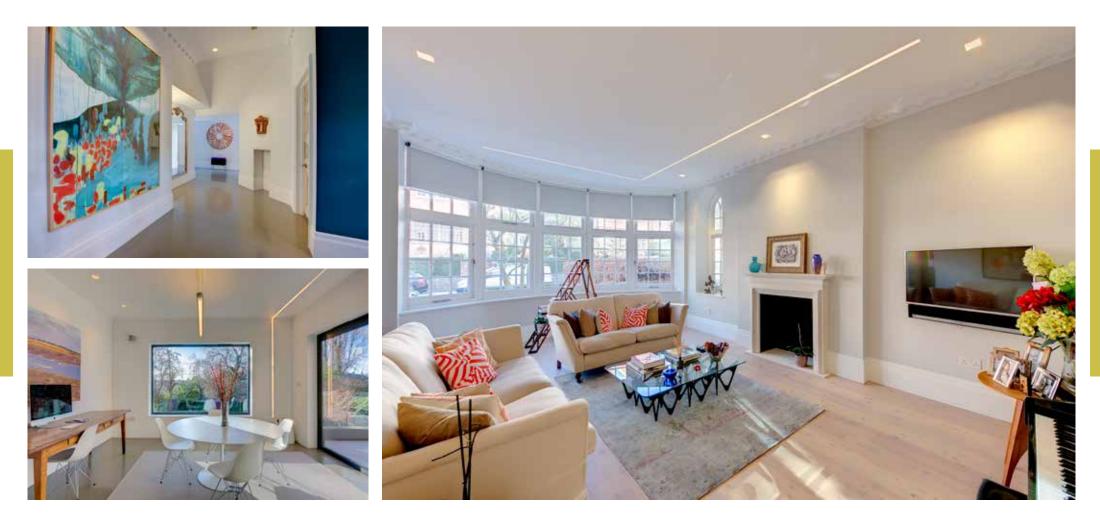

Features include an impressive 22' drawing room, plus a grand 33ft reception room and a beautifully appointed 30' kitchen/dining room, both of which provide access to a large terrace, which in turn leads down to the garden.