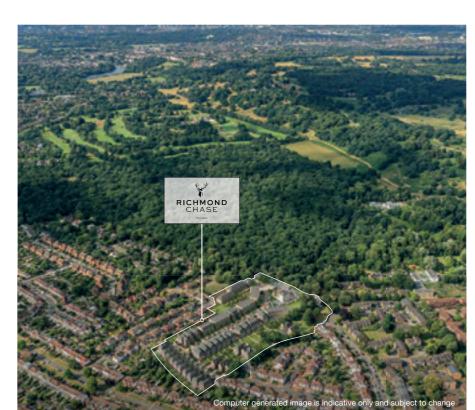

# لا تفوتوا فرصة اكتشاف كنوز ريشمونت

بوقوعها جنباً إلى جنب مع الحدائق الملكية، توفرريشمونت تشيس مستوى معيشة استثنائي بني بواسطة المطور بيركلي الحائز على العديد من الجوائز.

تصطف المنازل و الشقق السكنية المستوحاة من الطراز الفيكتوري و الجورجي على جانب ثلاثة طرق مشجرة و محاطة بالمناطق ذات المناظر الطبيعية الخضراء و ذلك على خلفية الغابات المحيطة بريشموند بارك و على بعد دقائق معدودة من

#### الموقع

- يتمتع ريشموند تشيس بموقع مثالي بالقرب من ريشموند التي تتمتع بالحيوية و الفخامة، بالإضافة إلى مجموعة كبيرة من المقاهى و المطاعم و المحلات و محلات العلامات
- يمكن لعشاق الرياضة الإبقاء على لياقتهم و نشاطهم في مجموعة من النوادي و المرافق
- تقع ريشموند بارك العتيقة على خلفية المجمع، مما يوفر ملاذاً من صخب و إز عاج
- و تحيط بها بعض من أفضل المدارس الحكومية و المدارس الخاصة في لندن، مما يدعم مجموعة كبيرة من الاحتياجات.
- و تقع ايضاً المنطقة A3 على بعد 15 دقيقة فقط بالسيارة، بحيث تربطك بسسووري و الـ

- تقع على خلفية ريشموند بارك
- على بعد دقائق من بوابة هام الفخمة
- على بعد مسافة قصيرة من مطار هيثرو
- تقع على طرقات مشجرة و مناظر طبيعية
  - على بعد مسافة قصيرة من وسط لندن

خصص لكل منزل مواقف سيارات خارج الشارع