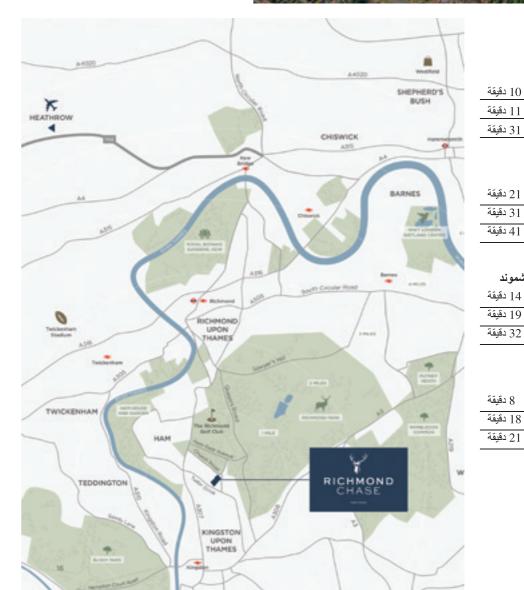

شبكة المواصلات

محطة كنجيستون

محطة ريشموند

مطار هيثرو

تقاطع كلابهام

وترلوو

فيكتوريا

هامر سميث

ایر لز کور ت

تقاطع كلابهام

فوكسهول

القيادة من ريشموند تشيس

حطة كنجيستون الارضية

حطة ريشموند الأرضية

تقع ريشموند خارج مناطق الاز دحام.

عواصلات مترو الأنفاق من محطة ريشموند

جميع اوقات السفريات تقريبية فقط و تم تحصيلها من موقع google.co.uk/maps و tfl.gov.uk. والخريطة ليست للقياس عليها و انما جاءت تقريبية فقط.