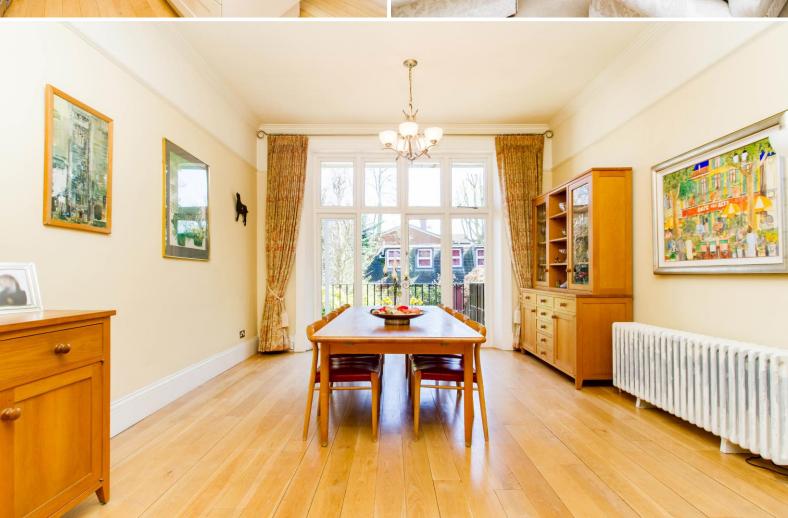

We are pleased to offer this delightful eight bedroom semi-detached residence situated in this sought after residential road overlooking the local Green. On entering the property there is an impressive reception hall with a bright and airy living room with double doors leading to the formal dining room which has views to the rear over the garden. The spacious kitchen/breakfast room is the focal point of the home and is comprehensively fitted. The lower ground floor would make an ideal Granny annex which comprises; kitchen, bathroom, living and bedroom areas. This could also be configured as additional reception accommodation for the main residence. On the first floor there is a stunning master bedroom suite with a balcony, walk in dressing room and en-suite bathroom. There is a further double bedroom with glazed atrium on this level with en-suite bathroom in addition to another double bedroom and family bathroom. The second floor comprises of four further bedrooms, an en-suite shower room and an additional bathroom.

### **Ground Floor**

Porch 7' 0" x 4' 7" (2.13m x 1.40m)

Reception Hall 17' 4" x 18' 0" (5.28m x 5.48m)

Formal Living Room 21' 0" x 14' 2" (6.40m x 4.31m)

Dining Room 18' 5" x 14' 1" (5.61m x 4.29m)

Kitchen/Breakfast Room 17' 1" x 15' 4" (5.20m x 4.67m)