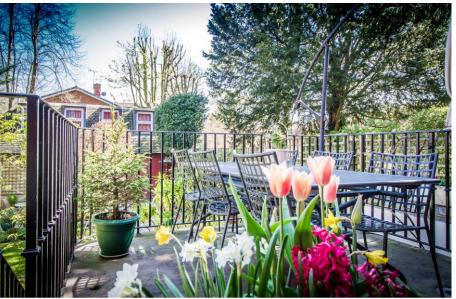

### Balcony

22' 5" x 4' 2" (6.83m x 1.27m)

En Suite

10' 2" x 8' 2" (3.10m x 2.49m)

Walk In Dressing Room 10' 0" x 11' 1" (3.05m x 3.38m)

Bedroom Two 20' 7" x 14' 5" (6.27m x 4.39m)

Bedroom Three 22' 0" x 8' 0" (6.70m x 2.44m)

### Exterior

To the front of the property there is off street parking with secure gates allowing access to the side of the property. The remainder of the front is planted with a wide variety of shrubs and plants. The rear garden comprises; raised balcony leading from the kitchen which leads to a lower ground floor of patio area to immediate rear with remainder laid to lawn. A driveway leads to the detached large garage with kitchenette. There is a separate door with stairs leading to a totally self-contained studio with open plan living room/bedroom, bathroom and kitchen area.