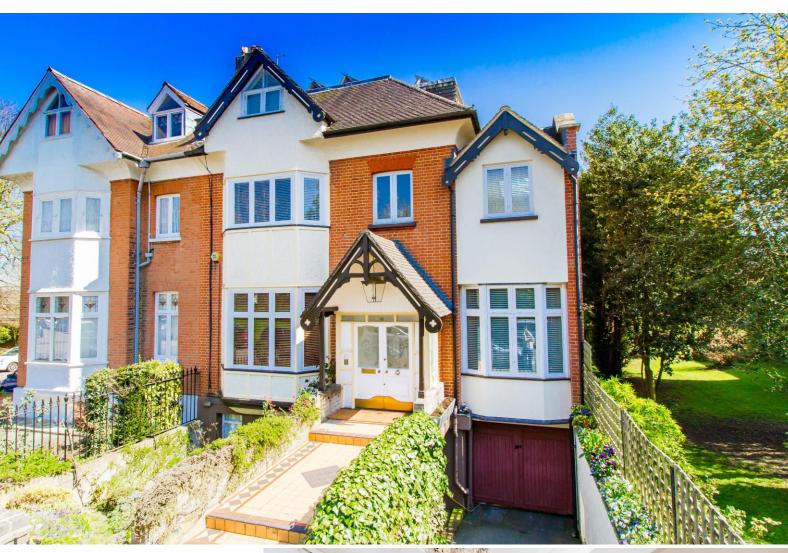

# Broomhill Road, Woodford Green

The stunning residence has been in the same ownership for over 50 years. The accommodation is arranged over four floors and been meticulously has maintained by the vendors retaining many of the original features and where necessary replicating features such as window shutters. The property also boasts a self-contained annex over the detached garage at the rear of the garden. As it is rare for properties of this calibre to enter the market we strongly immediate recommend an viewing which is strictly by appointment only.

We are pleased to offer this delightful eight bedroom semi-detached residence situated in this sought after residential road overlooking the local Green. On entering the property there is an impressive reception hall with a bright and airy living room with double doors leading to the formal dining room which has views to the rear over the garden. The spacious kitchen/breakfast room is the focal point of the home and is comprehensively fitted. The lower ground floor would make an ideal Granny annex which comprises; kitchen, bathroom, living and bedroom areas. This could also be configured as additional reception accommodation for the main residence. On the first floor there is a stunning master bedroom suite with a balcony, walk in dressing room and en-suite bathroom. There is a further double bedroom with glazed atrium on this level with en-suite bathroom in addition to another double bedroom and family bathroom. The second floor comprises of four further bedrooms, an en-suite shower room and an additional bathroom.