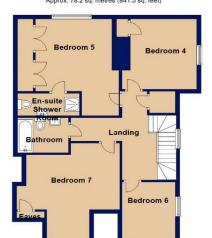

### Second Floor

Bedroom Four 11' 2" x 10' 1" (3.40m x 3.07m)

Bedroom Five 17' 3" x 14' 4" (5.25m x 4.37m)

En Suite 8' 7" x 3' 1" (2.61m x 0.94m)

### Second Floor Contd....

Bedroom Six 10' 1" x 7' 1" (3.07m x 2.16m)

Bedroom Seven 15' 11" x 14' 6" (4.85m x 4.42m)

Bathroom 7' 0" x 5' 10" (2.13m x 1.78m)