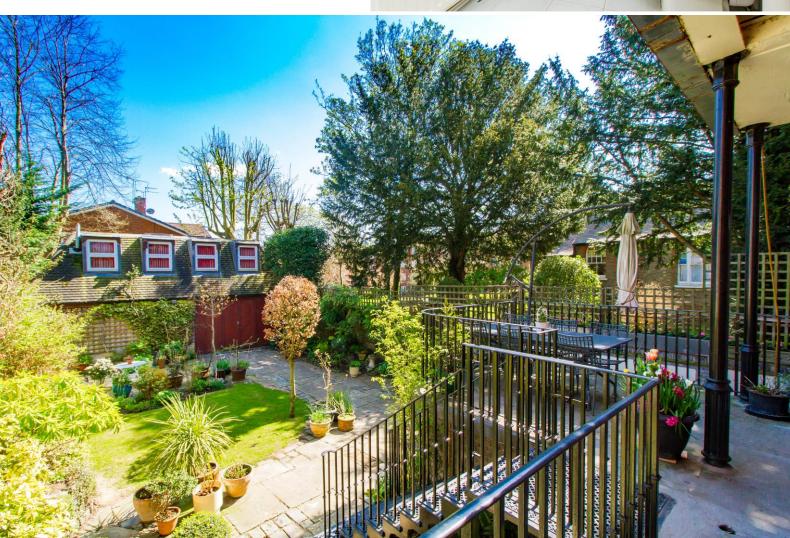

We are pleased to offer this delightful eight bedroom semi-detached residence situated in this sought after residential road overlooking the local Green. On entering the property there is an impressive reception hall with a bright and airy living room with double doors leading to the formal dining room which has views to the rear over the garden. The spacious kitchen/breakfast room is the focal point of the home and is comprehensively fitted. The lower ground floor would make an ideal Granny annex which comprises; kitchen, bathroom, living and bedroom areas. This could also be configured as additional reception accommodation for the main residence. On the first floor there is a stunning master bedroom suite with a balcony, walk in dressing room and en-suite bathroom. There is a further double bedroom with glazed atrium on this level with en-suite bathroom in addition to another double bedroom and family bathroom. The second floor comprises of four further bedrooms, an en-suite shower room and an additional bathroom.

### Exterior

To the front of the property there is off street parking with secure gates allowing access to the side of the property. The remainder of the front is planted with a wide variety of shrubs and plants. The rear garden comprises; raised balcony leading from the kitchen which leads to a lower ground floor of patio area to immediate rear with remainder laid to lawn. A driveway leads to the detached large garage with kitchenette. There is a separate door with stairs leading to a totally self-contained studio with open plan living room/bedroom, bathroom and kitchen area.