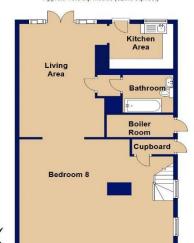

### Lower Ground Floor

Living Area 19' 2" x 13' 9" (5.84m x 4.19m)

Kitchen Area 8' 3" x 6' 0" (2.51m x 1.83m)

Bedroom Eight 23' 5" x 17' 7" (7.13m x 5.36m)

Bathroom 6' 7" x 5' 7" (2.01m x 1.70m)