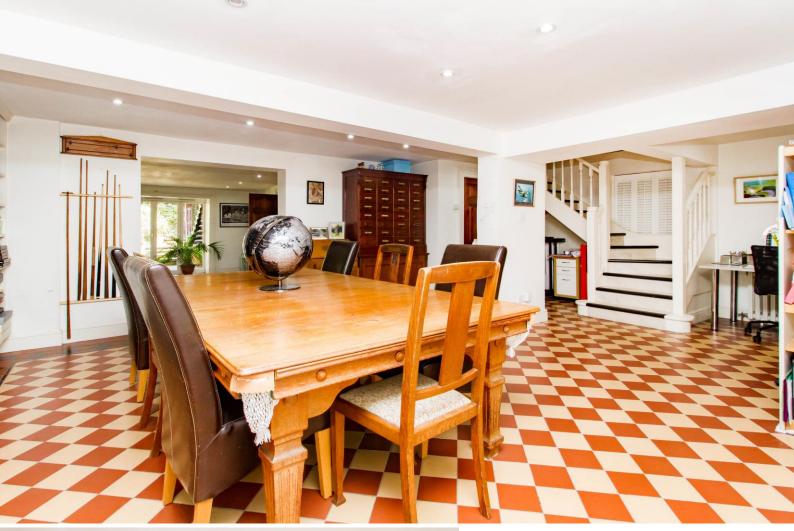

### Lower Ground Floor

Living Area 19' 2" x 13' 9" (5.84m x 4.19m)

Kitchen Area 8' 3" x 6' 0" (2.51m x 1.83m)

Bedroom Eight 23' 5" x 17' 7" (7.13m x 5.36m)

Bathroom 6' 7" x 5' 7" (2.01m x 1.70m)

### Annex

Annex/Living Area 20' 10" x 19' 2" (6.35m x 5.84m)

Annex Kitchen 8' 3" x 7' 6" (2.51m x 2.28m)

Bathroom 8' 5" x 7' 1" (2.56m x 2.16m)