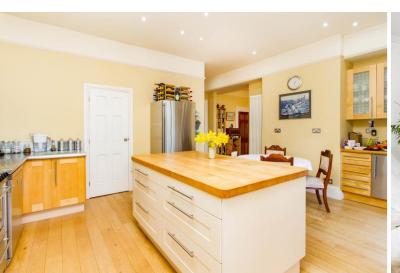

We are pleased to offer this delightful eight bedroom semi-detached residence situated in this sought after residential road overlooking the local Green. On entering the property there is an impressive reception hall with a bright and airy living room with double doors leading to the formal dining room which has views to the rear over the garden. The spacious kitchen/breakfast room is the focal point of the home and is comprehensively fitted. The lower ground floor would make an ideal Granny annex which comprises; kitchen, bathroom, living and bedroom areas. This could also be configured as additional reception accommodation for the main residence. On the first floor there is a stunning master bedroom suite with a balcony, walk in dressing room and en-suite bathroom. There is a further double bedroom with glazed atrium on this level with en-suite bathroom in addition to another double bedroom and family bathroom. The second floor comprises of four further bedrooms, an en-suite shower room and an additional bathroom.

### **Ground Floor**

Porch 7' 0" x 4' 7" (2.13m x 1.40m)

Reception Hall 17' 4" x 18' 0" (5.28m x 5.48m)

Formal Living Room 21' 0" x 14' 2" (6.40m x 4.31m)

Dining Room 18' 5" x 14' 1" (5.61m x 4.29m)

Kitchen/Breakfast Room 17' 1" x 15' 4" (5.20m x 4.67m)