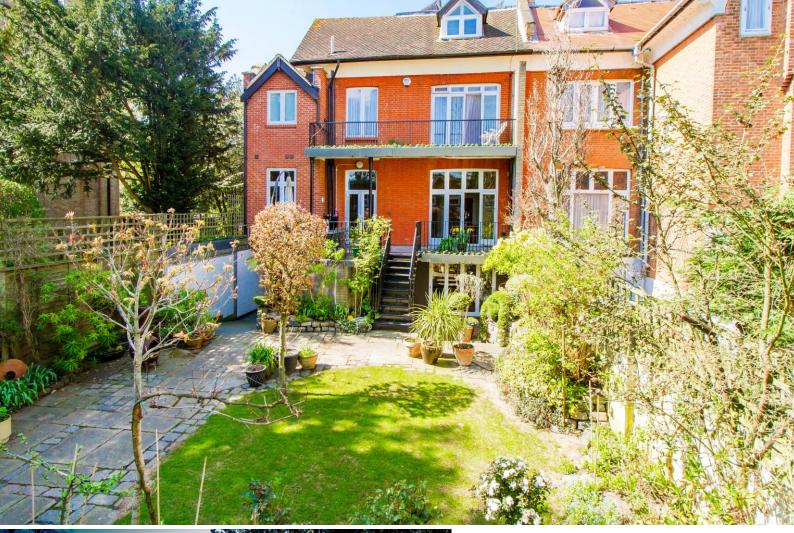

We are pleased to offer this delightful eight bedroom semi-detached residence situated in this sought after residential road overlooking the local Green. On entering the property there is an impressive reception hall with a bright and airy living room with double doors leading to the formal dining room which has views to the rear over the garden. The spacious kitchen/breakfast room is the focal point of the home and is comprehensively fitted. The lower ground floor would make an ideal Granny annex which comprises; kitchen, bathroom, living and bedroom areas. This could also be configured as additional reception accommodation for the main residence. On the first floor there is a stunning master bedroom suite with a balcony, walk in dressing room and en-suite bathroom. There is a further double bedroom with glazed atrium on this level with en-suite bathroom in addition to another double bedroom and family bathroom. The second floor comprises of four further bedrooms, an en-suite shower room and an additional bathroom.

### Exterior

To the front of the property there is off street parking with secure gates allowing access to the side of the property. The remainder of the front is planted with a wide variety of shrubs and plants. The rear garden comprises; raised balcony leading from the kitchen which leads to a lower ground floor of patio area to immediate rear with remainder laid to lawn. A driveway leads to the detached large garage with kitchenette. There is a separate door with stairs leading to a totally self-contained studio with open plan living room/bedroom, bathroom and kitchen area.