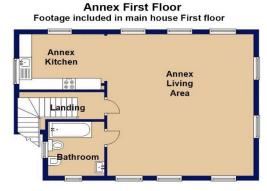

### Annex

Annex/Living Area 20' 10" x 19' 2" (6.35m x 5.84m)

Annex Kitchen 8' 3" x 7' 6" (2.51m x 2.28m)

Bathroom 8' 5" x 7' 1" (2.56m x 2.16m)