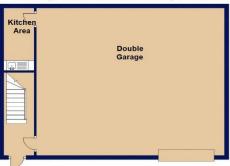

### Exterior

Carport 48' 0" x 7' 7" (14.62m x 2.31m)

Rear Garden 60' 0" x 35' 2" (18.27m x 10.71m)

Garage/Workshop 29' 0" x 24' 0" (8.83m x 7.31m)

Kitchen Area 10' 0" x 4' 11" (3.05m x 1.50m)