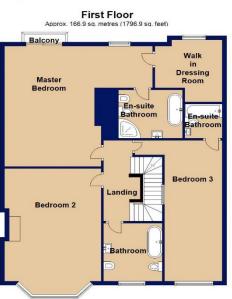

### First Floor

Master Bedroom 21' 3" x 16' 0" (6.47m x 4.87m)

### Balcony

22' 5" x 4' 2" (6.83m x 1.27m)

En Suite

10' 2" x 8' 2" (3.10m x 2.49m)

Walk In Dressing Room 10' 0" x 11' 1" (3.05m x 3.38m)

Bedroom Two 20' 7" x 14' 5" (6.27m x 4.39m)

Bedroom Three 22' 0" x 8' 0" (6.70m x 2.44m)

En Suite 6' 2" x 5' 6" (1.88m x 1.68m)

Family Bathroom 10' 0" x 8' 0" (3.05m x 2.44m)