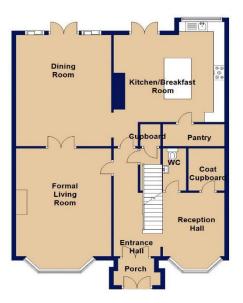

### **Ground Floor**

Porch 7' 0" x 4' 7" (2.13m x 1.40m)

Reception Hall 17' 4" x 18' 0" (5.28m x 5.48m)

Formal Living Room 21' 0" x 14' 2" (6.40m x 4.31m)

Dining Room 18' 5" x 14' 1" (5.61m x 4.29m)

Kitchen/Breakfast Room 17' 1" x 15' 4" (5.20m x 4.67m)

Pantry 7' 0" x 4' 4" (2.13m x 1.32m)

WC 6' 4" x 3' 5" (1.93m x 1.04m)

Cloakroom

6' 4" x 3' 5" (1.93m x 1.04m)