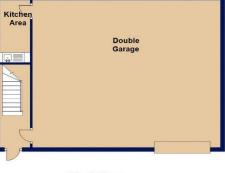

### Exterior

Carport 48' 0" x 7' 7" (14.62m x 2.31m)

Rear Garden 60' 0" x 35' 2" (18.27m x 10.71m)

Garage/Workshop 29' 0" x 24' 0" (8.83m x 7.31m)

Kitchen Area 10' 0" x 4' 11" (3.05m x 1.50m)