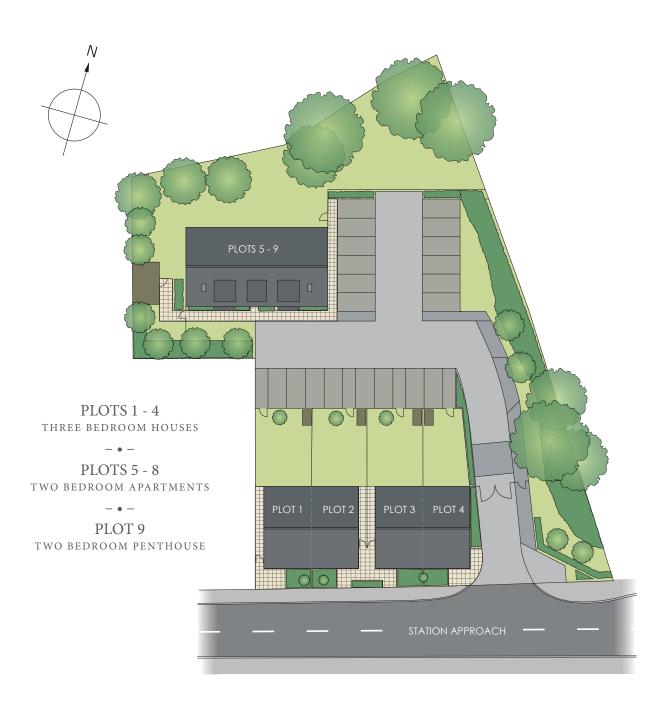

## SITE PLAN

## PLOTS ONE - FOUR

THREE BEDROOM HOUSES

The entrance to Watercress Mews faces Station Approach and comprises four semi-detached three bedroom houses. Finished in half brick and render with contemporary grey windows and doors, these stylish, modern homes enjoy allocated parking to the rear, private back gardens and a landscaped area to the front.

## PLOTS FIVE - EIGHT

#### TWO BEDROOM APARTMENTS

Plots five to nine at Watercress Mews are a selection of two bedroom apartments arranged over three floors, including a substantial penthouse apartment which occupies the entire top floor. Set back from the road, the apartments continue the contemporary styling of plots one to four, with crisp render, brick to the ground floor and modern grey doors and windows completing the clean, sharp lines.

## PLOT NINE

#### TWO BEDROOM PENTHOUSE