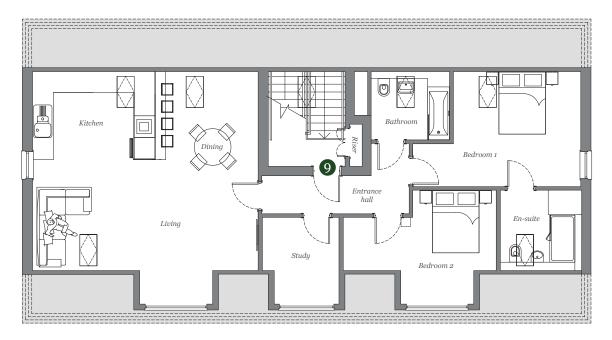

## PLOT NINE

#### TWO BEDROOM PENTHOUSE

#### SECOND FLOOR

Plot nine is a spacious penthouse apartment arranged over the entire top floor. Accommodation includes a large open-plan kitchen/living/dining room, study, master bedroom with en-suite, second double bedroom and seperate bathroom.

#### PLOT 9

Living/Kitchen/Dining 7.55 x 7.25 | 24ft 9in x 23ft 9in Master bedroom 5.40 x 3.68 | 17ft 9in x 12ft Bedroom 2 4.90 x 3.72 | 16ft x 12ft 2in Study 2.85 x 2.48 | 9ft 4in x 8ft