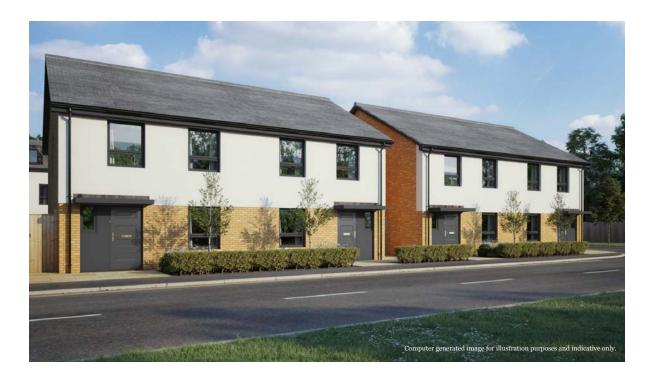

## PLOTS ONE - FOUR

THREE BEDROOM HOUSES

The entrance to Watercress Mews faces Station Approach and comprises four semi-detached three bedroom houses. Finished in half brick and render with contemporary grey windows and doors, these stylish, modern homes enjoy allocated parking to the rear, private back gardens and a landscaped area to the front.