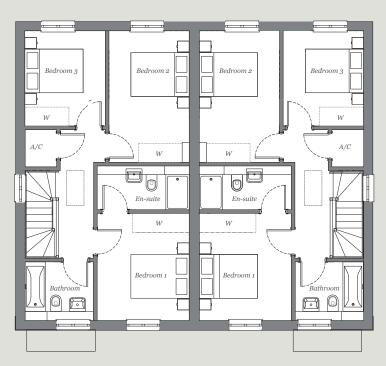

#### FIRST FLOOR

Master bedroom 3.65 x 3.2 | 11ft 11in x 10ft 6in

Bedroom 2 4.53 x 2.80 | 14ft 10in x 9ft 2in

Bedroom 3 3.29 x 2.75 | 10ft 9in x 9ft

#### GROUND FLOOR

Plots **1** & **3** 

Plots **2** & **4** 

FIRST FLOOR