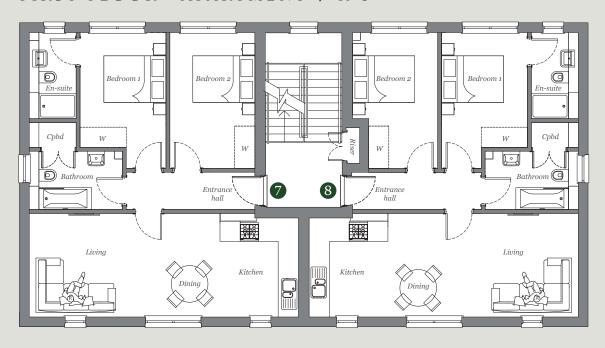

#### TWO BEDROOM APARTMENTS

Plots five to nine at Watercress Mews are a selection of two bedroom apartments arranged over three floors, including a substantial penthouse apartment which occupies the entire top floor. Set back from the road, the apartments continue the contemporary styling of plots one to four, with crisp render, brick to the ground floor and modern grey doors and windows completing the clean, sharp lines.

PLOTS 5 & 6

PLOTS 7 & 8

Master bedroom 4.40 x 2.75 | 14ft 5in x 9ft Bedroom 2 4.40 x 2.75 | 14ft 5in x 9ft

Living/Kitchen/Dining 7.31 x 3.36 | 24ft x 11ft Living/Kitchen/Dining 8.71 x 3.36 | 28ft 7in x 11ft Master bedroom 4.40 x 2.75 | 14ft 5in x 9ft Bedroom 2 4.40 x 2.75 | 14ft 5in x 9ft

#### FIRST FLOOR - APARTMENT 7 & 8