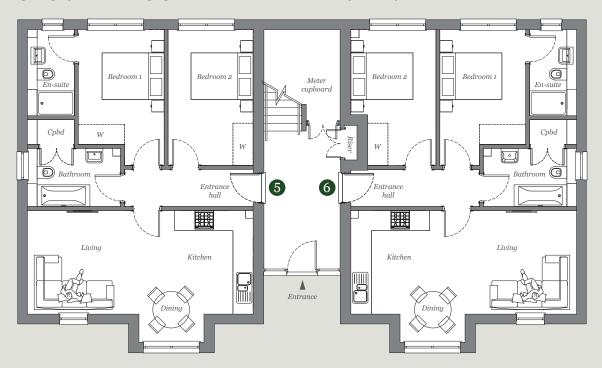

#### TWO BEDROOM APARTMENTS

Plots five to nine at Watercress Mews are a selection of two bedroom apartments arranged over three floors, including a substantial penthouse apartment which occupies the entire top floor. Set back from the road, the apartments continue the contemporary styling of plots one to four, with crisp render, brick to the ground floor and modern grey doors and windows completing the clean, sharp lines.

PLOTS 5 & 6

PLOTS 7 & 8

Master bedroom 4.40 x 2.75 | 14ft 5in x 9ft Bedroom 2 4.40 x 2.75 | 14ft 5in x 9ft

Living/Kitchen/Dining 7.31 x 3.36 | 24ft x 11ft Living/Kitchen/Dining 8.71 x 3.36 | 28ft 7in x 11ft Master bedroom 4.40 x 2.75 | 14ft 5in x 9ft Bedroom 2 4.40 x 2.75 | 14ft 5in x 9ft

#### GROUND FLOOR - APARTMENT 5 & 6