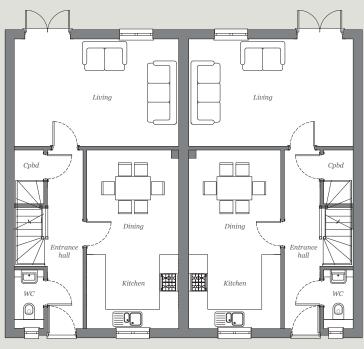

#### GROUND FLOOR

Living 5.68 x 3.71  $\mid$  18ft 7in x 12ft 2in Kitchen/Dining 6.15 x 3.2  $\mid$  20ft 2in x 10ft 6in

#### FIRST FLOOR

Master bedroom 3.65 x 3.2 | 11ft 11in x 10ft 6in

Bedroom 2 4.53 x 2.80 | 14ft 10in x 9ft 2in

Bedroom 3 3.29 x 2.75 | 10ft 9in x 9ft

#### GROUND FLOOR

Plots **1** & **3** 

Plots **2** & **4** 

FIRST FLOOR