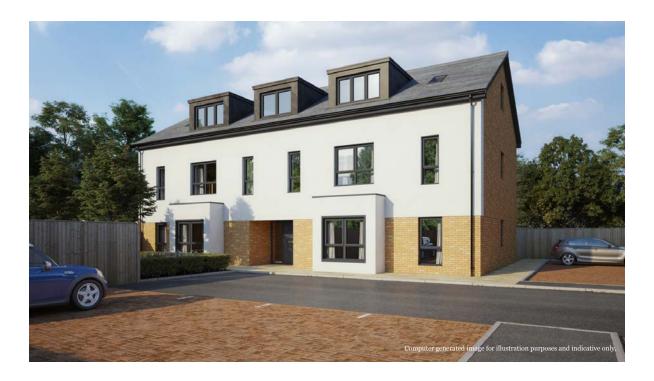

## PLOTS ONE - FOUR

THREE BEDROOM HOUSES

The entrance to Watercress Mews faces Station Approach and comprises four semi-detached three bedroom houses. Finished in half brick and render with contemporary grey windows and doors, these stylish, modern homes enjoy allocated parking to the rear, private back gardens and a landscaped area to the front.