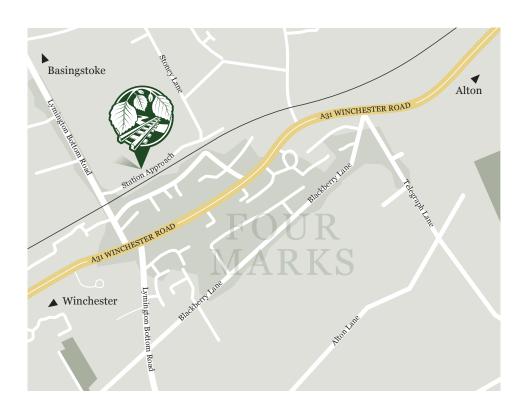

## LOCATION

## Four Marks is a popular and thriving Hampshire village on the edge of the South Downs National Park.

Conveniently situated on the A31, road links are excellent, providing convenient access to Winchester, Basingstoke and Farnborough. The M3 is within easy reach, offering good links to Southampton and London. Rail links are also excellent from nearby Alton to London Waterloo.