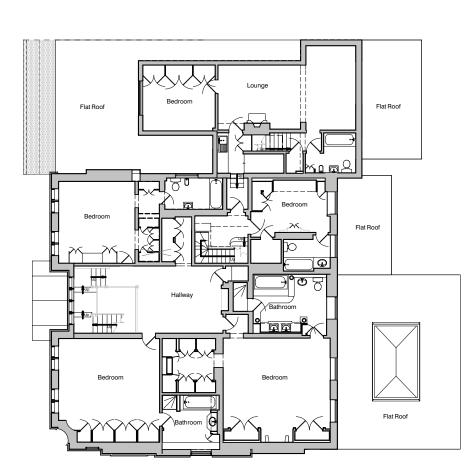

We are delighted to offer a three storey double fronted detached family home boasting a planning consent to construct a new residence behind the existing façade of approx. 1,402 sq m (15,091 sq ft) complete with an underground leisure complex. Currently the house has a fabulous rear landscaped garden with a tennis court as well as a separate staff apartment and a guest annexe. Additionally there is a large games room/ playroom on the second (top) floor.

#### FIRST FLOOR

SECOND FLOOR