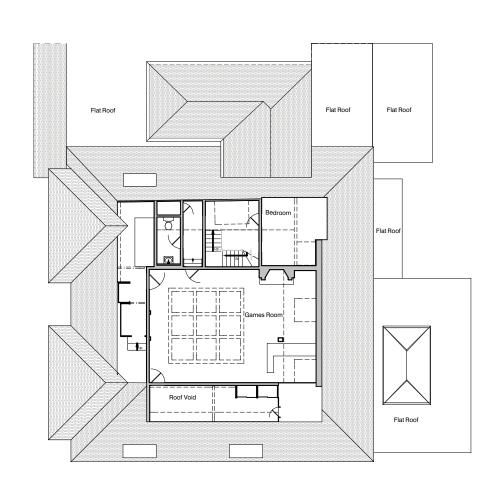

an i

Computer Generated Image

## EXISTING PLANS

ABUTTING HIGHGATE GOLF COURSE, COMPTON AVENUE IS A PRIVATE GATED ROAD WITH 24 HOUR SECURITY GUARDS AND IS SET OPPOSITE KENWOOD HOUSE & HAMPSTEAD HEATH WHILST BEING EQUIDISTANT TO HAMPSTEAD & HIGHGATE VILLAGES.

We are delighted to offer a three storey double fronted detached family home boasting a planning consent to construct a new residence behind the existing façade of approx. 1,402 sq m (15,091 sq ft) complete with an underground leisure complex. Currently the house has a fabulous rear landscaped garden with a tennis court as well as a separate staff apartment and a guest annexe. Additionally there is a large games room/ playroom on the second (top) floor.

PRICE ON APPLICATION SOLE AGENT





## EXISTING PLANS



#### FIRST FLOOR





SECOND FLOOR

# PROPOSED PLANS



## PROPOSED PLANS



FIRST FLOOR

- (m)-



SECOND FLOOR



IMPORTANT NOTICE

- 1. These particulars have been prepared in all good faith to give a fair overall view of the property. If any points are particularly relevant to your interest in the property please ask for further information/verification.
- 2. Nothing in these particulars shall be deemed to be a statement that the property is in good structural condition or otherwise nor that any services, appliances, equipment or facilities are in good working order. Purchasers should satisfy themselves on such matters prior to purchase. 3. The photograph's depict only certain parts of the property. It should not be assumed that any contents/furnishings/furniture etc. photographed are included in the sale