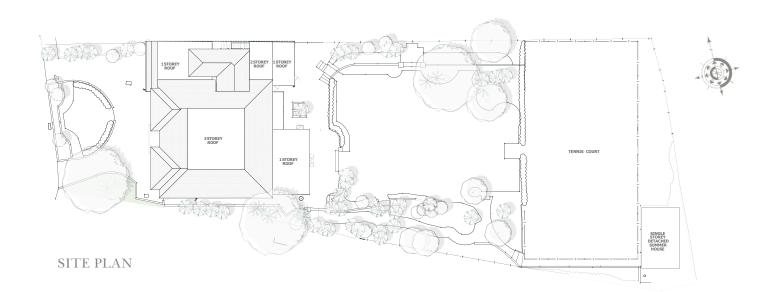

## EXISTING PLANS

ABUTTING HIGHGATE GOLF COURSE, COMPTON AVENUE IS A PRIVATE GATED ROAD WITH 24 HOUR SECURITY GUARDS AND IS SET OPPOSITE KENWOOD HOUSE & HAMPSTEAD HEATH WHILST BEING EQUIDISTANT TO HAMPSTEAD & HIGHGATE VILLAGES.

We are delighted to offer a three storey double fronted detached family home boasting a planning consent to construct a new residence behind the existing façade of approx. 1,402 sq m (15,091 sq ft) complete with an underground leisure complex. Currently the house has a fabulous rear landscaped garden with a tennis court as well as a separate staff apartment and a guest annexe. Additionally there is a large games room/ playroom on the second (top) floor.