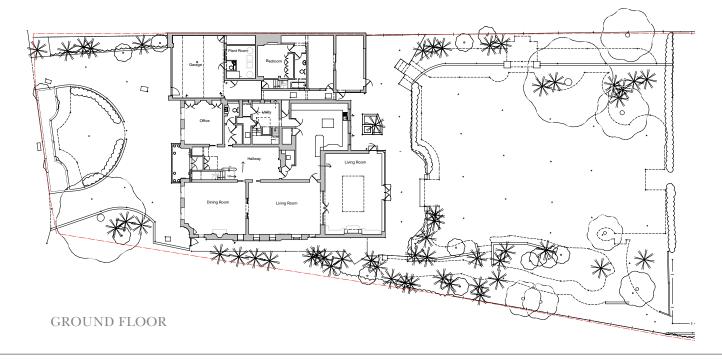

We are delighted to offer a three storey double fronted detached family home boasting a planning consent to construct a new residence behind the existing façade of approx. 1,402 sq m (15,091 sq ft) complete with an underground leisure complex. Currently the house has a fabulous rear landscaped garden with a tennis court as well as a separate staff apartment and a guest annexe. Additionally there is a large games room/ playroom on the second (top) floor.