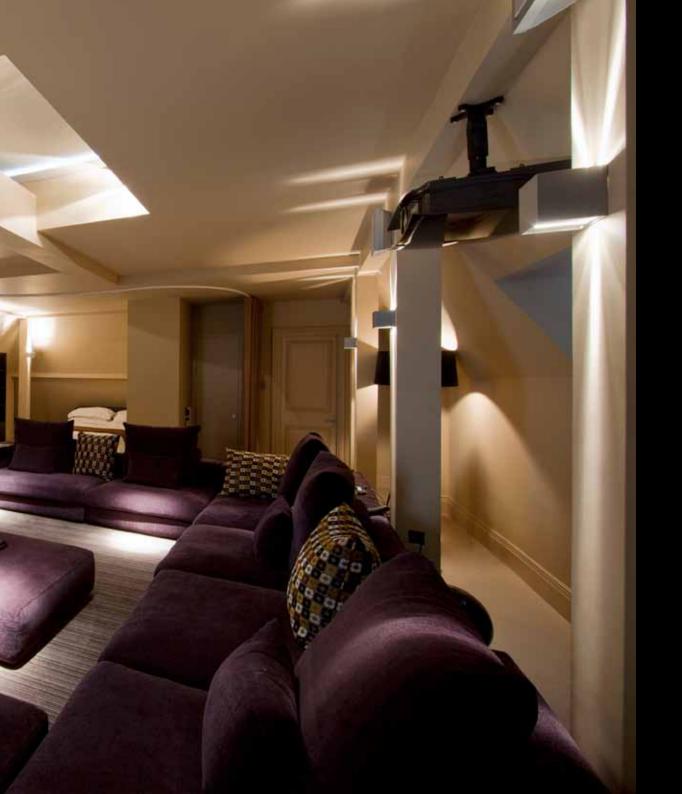

The house benefits from a high level of specification including underfloor gas fired central heating; Lutron electrical system with integrated lighting and music; double glazed timber framed leaded windows to the front and modern large panel glazing to the rear; hardwood custom made internal doors throughout; Italian hardwood floors; Philippe Starck bathrooms; Cooled and humidified wine cellar for up to 2,500 bottles. Lighting by VBK Lighting; Audio - Grahams Hi-Fi featuring a full home cinema system; Panasonic telephone and intercom system; Mosaic and limestone pool; Custom made Bulthaup kitchen with granite worktops, limestone floors, and top of the range Gaggenau appliances. 3 phase electricity supply. Separate boilers for heating and hot water system - all on a commercial scale.