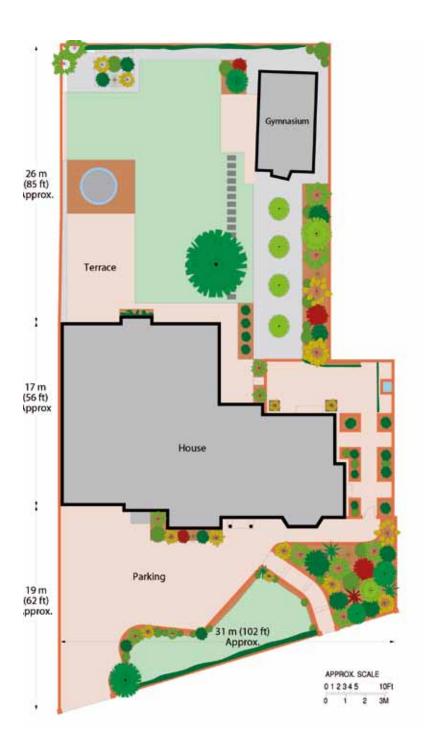

Gym - added in 2009 with specialised rubber floor and walls. Sound and vision integrated to main house. Full spa. Can also be used as a day room or additional guest/staff accommodation.

Garden - Designed and maintained by James Law Gardens.

Street security provided on a 24/7 manned basis with CCTV for a cost of approximately £8,000 per annum.

8,716 APPROX SQ FT FREEHOLD

PRICE UPON APPLICATION

JOINT SOLE AGENTS

BEAUCHAMP ESTATES

020 7722 9793 www.beauchamp.co.uk