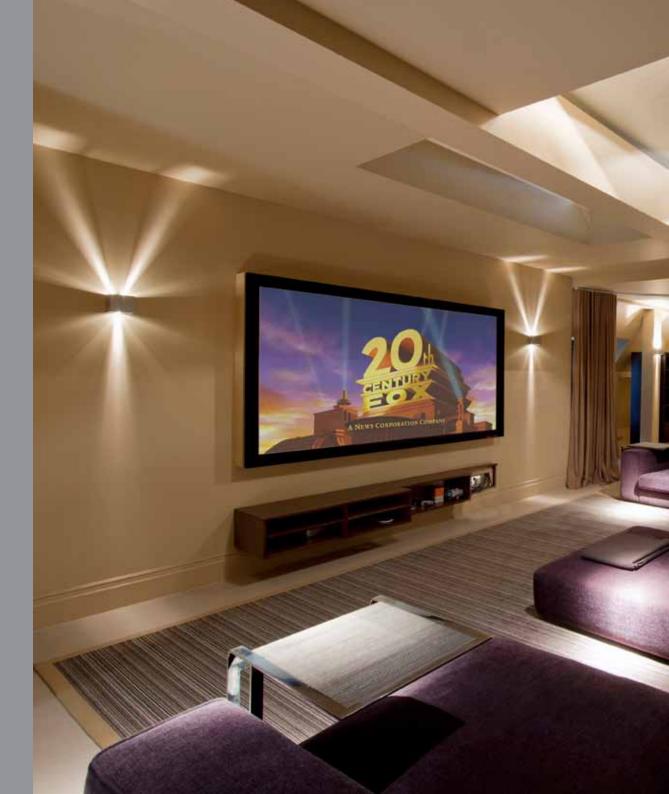

The house benefits from a high level of specification including underfloor gas fired central heating; Lutron electrical system with integrated lighting and music; double glazed timber framed leaded windows to the front and modern large panel glazing to the rear; hardwood custom made internal doors throughout; Italian hardwood floors; Philippe Starck bathrooms; Cooled and humidified wine cellar for up to 2,500 bottles. Lighting by VBK Lighting; Audio - Grahams Hi-Fi featuring a full home cinema system; Panasonic telephone and intercom system; Mosaic and limestone pool; Custom made Bulthaup kitchen with granite worktops, limestone floors, and top of the range Gaggenau appliances. 3 phase electricity supply. Separate boilers for heating and hot water system - all on a commercial scale.