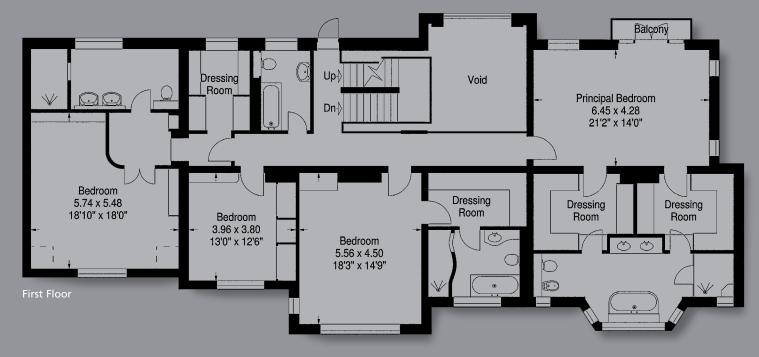

## **ACCOMMODATION**

4 Reception Rooms • 6 Bedrooms • 6 Bathrooms • Leisure Facilities • Swimming Pool • Garden • Private Parking

THIS STUNNING HOUSE HAS BEEN THE SUBJECT OF A MAJOR
REFURBISHMENT AND PROVIDES EXCELLENT FAMILY ACCOMMODATION
INCLUDING AN INDOOR SWIMMING POOL AND A DETACHED GYM