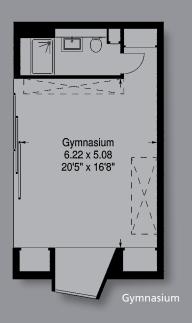

Gym - added in 2009 with specialised rubber floor and walls. Sound and vision integrated to main house. Full spa. Can also be used as a day room or additional guest/staff accommodation.

Garden - Designed and maintained by James Law Gardens.