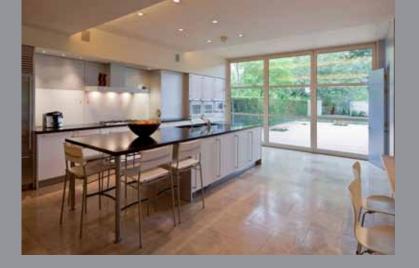

The house benefits from a high level of specification including underfloor gas fired central heating; Lutron electrical system with integrated lighting and music; double glazed timber framed leaded windows to the front and modern large panel glazing to the rear; hardwood custom made internal doors throughout; Italian hardwood floors; Philippe Starck bathrooms; Cooled and humidified wine cellar for up to 2,500 bottles. Lighting by VBK Lighting; Audio - Grahams Hi-Fi featuring a full home cinema system; Panasonic telephone and intercom system; Mosaic and limestone pool; Custom made Bulthaup kitchen with granite worktops, limestone floors, and top of the range Gaggenau appliances. 3 phase electricity supply. Separate boilers for heating and hot water system - all on a commercial scale.