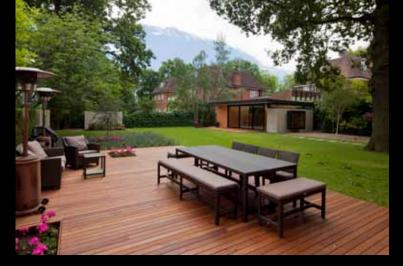

Gym - added in 2009 with specialised rubber floor and walls. Sound and vision integrated to main house. Full spa. Can also be used as a day room or additional guest/staff accommodation.

Garden - Designed and maintained by James Law Gardens.