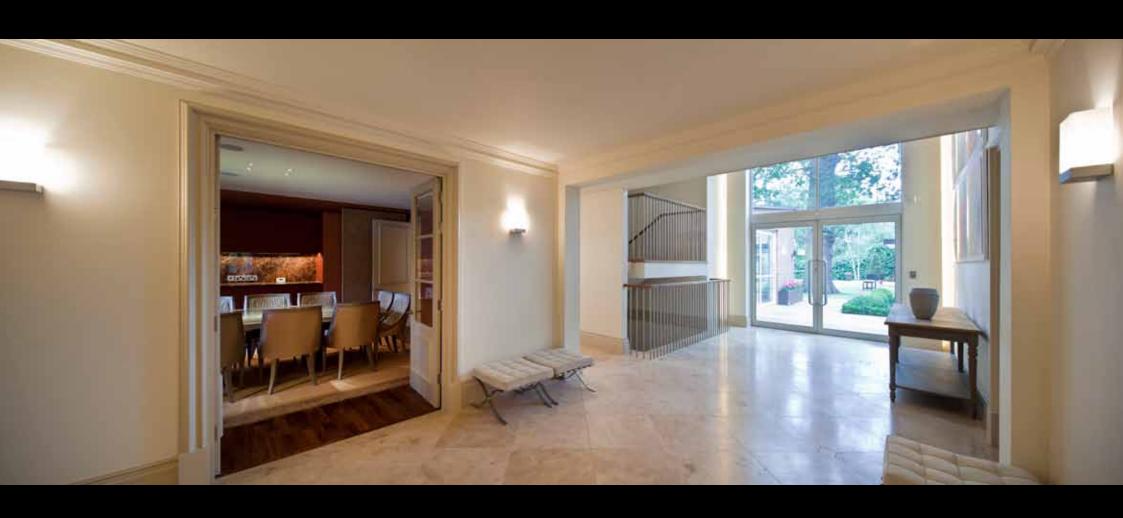

The house benefits from a high level of specification including underfloor gas fired central heating; Lutron electrical system with integrated lighting and music; double glazed timber framed leaded windows to the front and modern large panel glazing to the rear; hardwood custom made internal doors throughout; Italian hardwood floors; Philippe Starck bathrooms; Cooled and humidified wine cellar for up to 2,500 bottles. Lighting by VBK Lighting; Audio - Grahams Hi-Fi featuring a full home cinema system; Panasonic telephone and intercom system; Mosaic and limestone pool; Custom made Bulthaup kitchen with granite worktops, limestone floors, and top of the range Gaggenau appliances. 3 phase electricity supply. Separate boilers for heating and hot water system - all on a commercial scale.