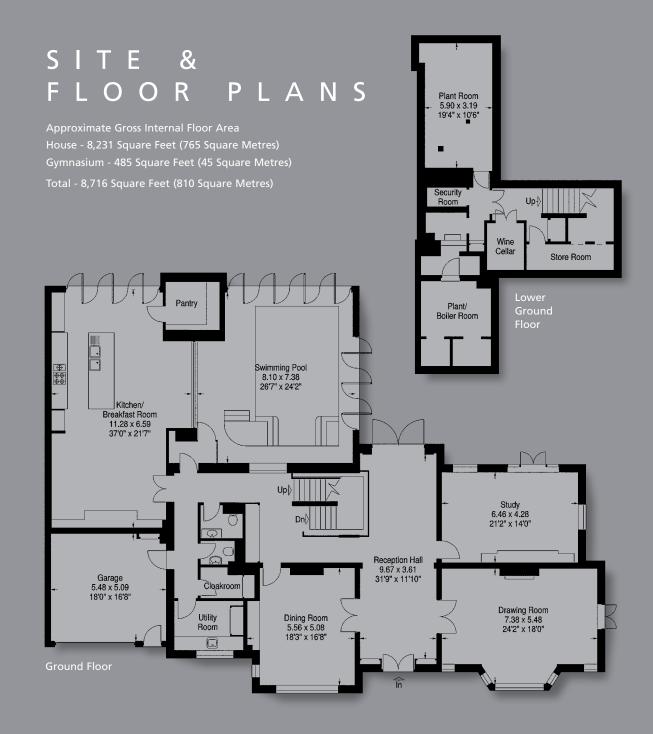

## **ACCOMMODATION**

4 Reception Rooms • 6 Bedrooms • 6 Bathrooms • Leisure Facilities • Swimming Pool • Garden • Private Parking

THIS STUNNING HOUSE HAS BEEN THE SUBJECT OF A MAJOR
REFURBISHMENT AND PROVIDES EXCELLENT FAMILY ACCOMMODATION
INCLUDING AN INDOOR SWIMMING POOL AND A DETACHED GYM

Street security provided on a 24/7 manned basis with CCTV for a cost of approximately £8,000 per annum.

8,716 APPROX SQ FT FREEHOLD

PRICE UPON APPLICATION

JOINT SOLE AGENTS

BEAUCHAMP ESTATES

020 7722 9793 www.beauchamp.co.uk