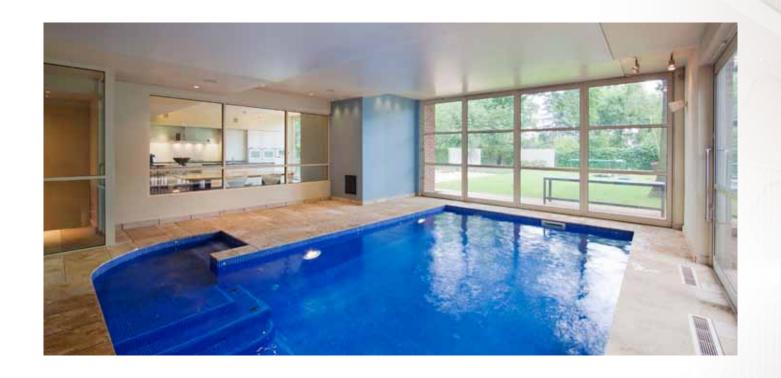

## **ACCOMMODATION**

4 Reception Rooms • 6 Bedrooms • 6 Bathrooms • Leisure Facilities • Swimming Pool • Garden • Private Parking

THIS STUNNING HOUSE HAS BEEN THE SUBJECT OF A MAJOR
REFURBISHMENT AND PROVIDES EXCELLENT FAMILY ACCOMMODATION
INCLUDING AN INDOOR SWIMMING POOL AND A DETACHED GYM

The house benefits from a high level of specification including underfloor gas fired central heating; Lutron electrical system with integrated lighting and music; double glazed timber framed leaded windows to the front and modern large panel glazing to the rear; hardwood custom made internal doors throughout; Italian hardwood floors; Philippe Starck bathrooms; Cooled and humidified wine cellar for up to 2,500 bottles. Lighting by VBK Lighting; Audio - Grahams Hi-Fi featuring a full home cinema system; Panasonic telephone and intercom system; Mosaic and limestone pool; Custom made Bulthaup kitchen with granite worktops, limestone floors, and top of the range Gaggenau appliances. 3 phase electricity supply. Separate boilers for heating and hot water system - all on a commercial scale.