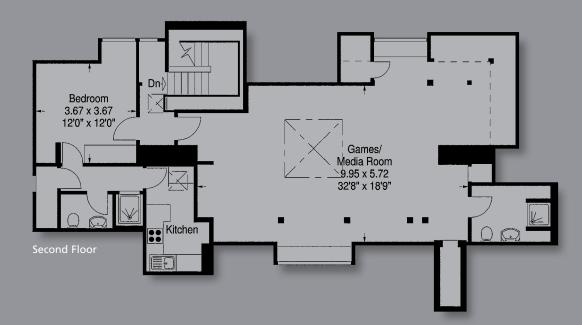

## **ACCOMMODATION**

4 Reception Rooms • 6 Bedrooms • 6 Bathrooms • Leisure Facilities • Swimming Pool • Garden • Private Parking

THIS STUNNING HOUSE HAS BEEN THE SUBJECT OF A MAJOR
REFURBISHMENT AND PROVIDES EXCELLENT FAMILY ACCOMMODATION
INCLUDING AN INDOOR SWIMMING POOL AND A DETACHED GYM