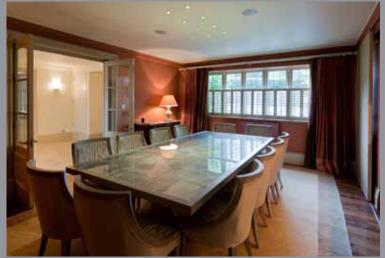

## **ACCOMMODATION**

4 Reception Rooms • 6 Bedrooms • 6 Bathrooms • Leisure Facilities • Swimming Pool • Garden • Private Parking

THIS STUNNING HOUSE HAS BEEN THE SUBJECT OF A MAJOR
REFURBISHMENT AND PROVIDES EXCELLENT FAMILY ACCOMMODATION
INCLUDING AN INDOOR SWIMMING POOL AND A DETACHED GYM

The house benefits from a high level of specification including underfloor gas fired central heating; Lutron electrical system with integrated lighting and music; double glazed timber framed leaded windows to the front and modern large panel glazing to the rear; hardwood custom made internal doors throughout; Italian hardwood floors; Philippe Starck bathrooms; Cooled and humidified wine cellar for up to 2,500 bottles. Lighting by VBK Lighting; Audio - Grahams Hi-Fi featuring a full home cinema system; Panasonic telephone and intercom system; Mosaic and limestone pool; Custom made Bulthaup kitchen with granite worktops, limestone floors, and top of the range Gaggenau appliances. 3 phase electricity supply. Separate boilers for heating and hot water system - all on a commercial scale.