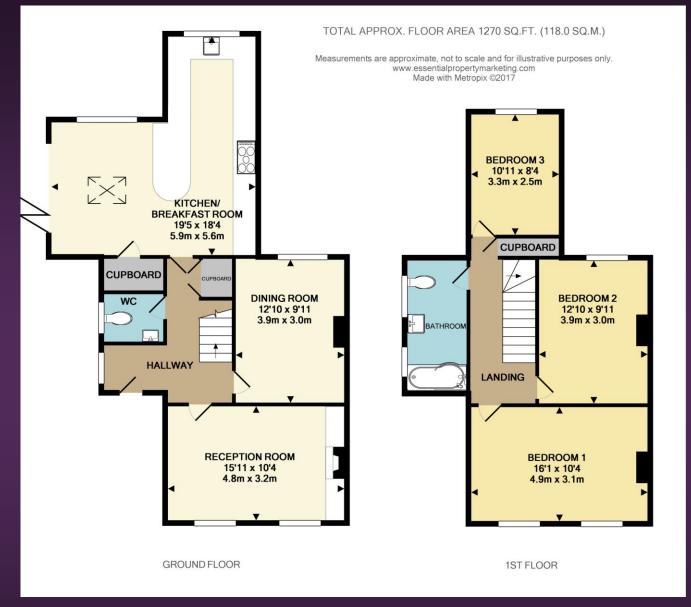

## Beechwood Road Caterham, Surrey CR3 6NA

This three bedroomed Victorian semi-detached characterful property has been tastefully extended at the rear to provide a spacious open plan kitchen/ breakfast room with bi-fold doors into the enclosed rear garden.

- ✓ Beautifully Presented Throughout
- $\checkmark$  Victorian Semi-detached Home
- ✓ Three Bedrooms
- ✓ Two Reception rooms
- ✓ Spacious Kitchen / Breakfast room
- ✓ Gated Side Access
- ✓ Enclosed Rear Garden with Paved Patio
- ✓ Driveway Parking & Garage
- ✓ Brick-built Garden Room & Wood Store