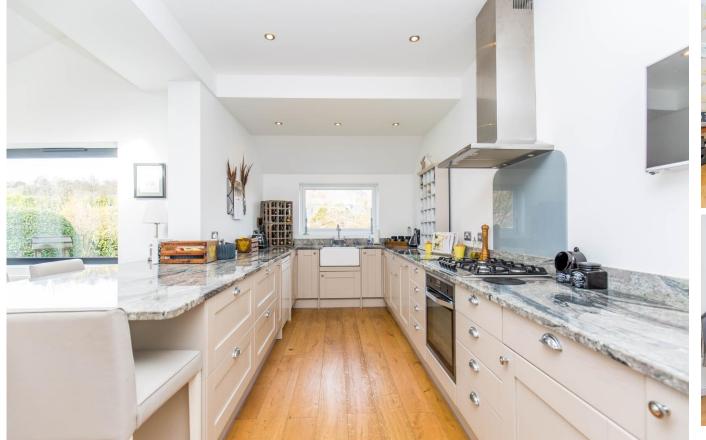

## Beechwood Road Caterham, Surrey CR3 6NA

This three bedroomed Victorian semi-detached characterful property has been tastefully extended at the rear to provide a spacious open plan kitchen/ breakfast room with bi-fold doors into the enclosed rear garden.

- ✓ Beautifully Presented Throughout
- $\checkmark$  Victorian Semi-detached Home
- ✓ Three Bedrooms
- ✓ Two Reception rooms
- ✓ Spacious Kitchen / Breakfast room
- ✓ Gated Side Access
- ✓ Enclosed Rear Garden with Paved Patio
- ✓ Driveway Parking & Garage
- ✓ Brick-built Garden Room & Wood Store