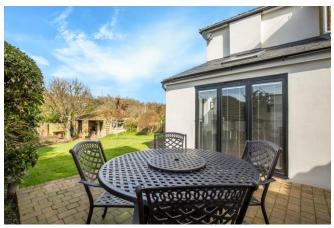

- ✓ Beautifully Presented Throughout
- $\checkmark$  Victorian Semi-detached Home
- ✓ Three Bedrooms
- ✓ Two Reception rooms
- ✓ Spacious Kitchen / Breakfast room
- ✓ Gated Side Access
- ✓ Enclosed Rear Garden with Paved Patio
- ✓ Driveway Parking & Garage
- ✓ Brick-built Garden Room & Wood Store