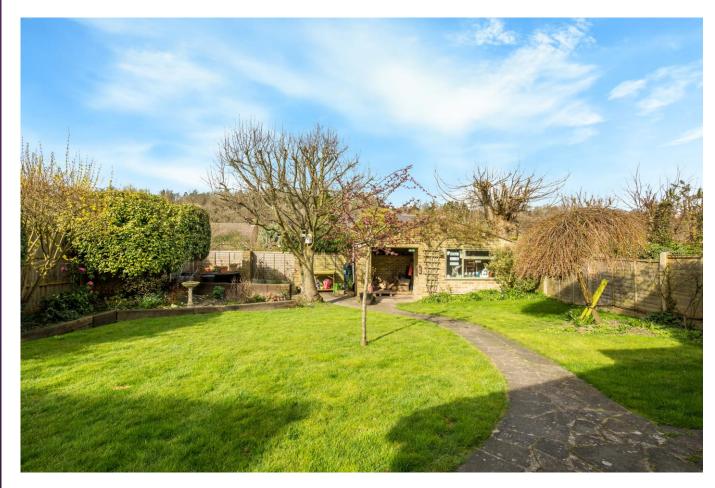

- ✓ Beautifully Presented Throughout
- $\checkmark$  Victorian Semi-detached Home
- ✓ Three Bedrooms
- ✓ Two Reception rooms
- ✓ Spacious Kitchen / Breakfast room
- ✓ Gated Side Access
- ✓ Enclosed Rear Garden with Paved Patio
- ✓ Driveway Parking & Garage
- ✓ Brick-built Garden Room & Wood Store