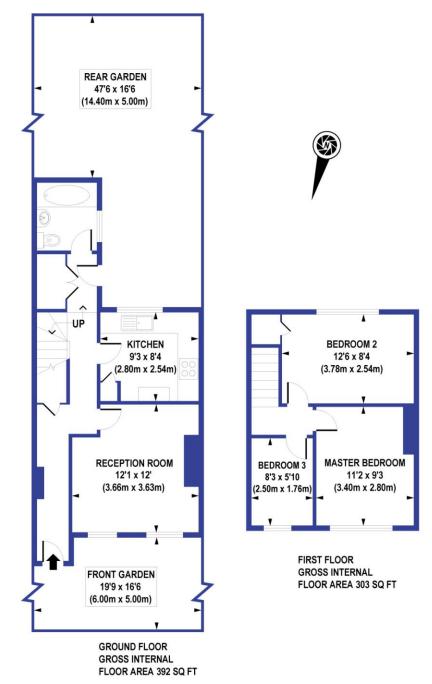

## APPROX. GROSS INTERNAL FLOOR AREA 695 sq. ft / 64.53 sq. m

Floorplan is for illustrative purposes only and is not to scale.

Every attempt has been made to ensure the accuracy of the floorplan shown, however all measurements, fixtures, fittings and data shown are an approximate interpretation for illustrative purposes only.