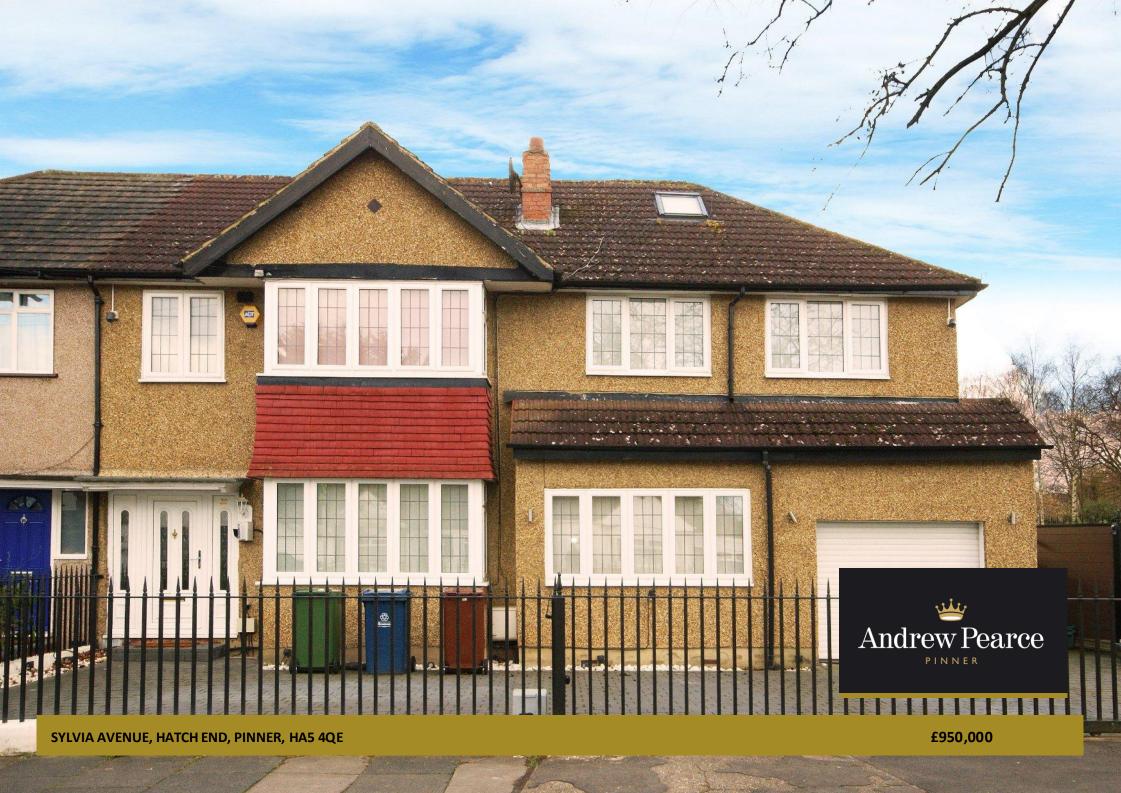

An impressive six bedroom, three bathroom family home of grand proportions offering well planned, versatile accommodation arranged over three floors, extending to over 2300 sq. ft. The property occupies a peaceful leafy location just moments from Grimsdyke Primary School and Hatch End's amenities.

The refurbished, contemporary interior hosts a range of state of the art devices including video entry and biometric (fingerprint reader) for pedestrian gate and front door access, infrared security cameras to the front and rear, remote controlled automated security gate and rollover garage. The property is approached via wrought iron security gates and the frontage provides off street parking for several cars. The accommodation comprises: entrance hallway, guest cloakroom, double reception room, extensively fitted kitchen / family room with a range of appliances and a home office / study. To the first floor the impressive master bedroom suite enjoys a luxury en-suite bathroom and dressing room, and three further bedrooms and a modern family bathroom complete the first floor layout. To the second floor, there are two further bedrooms and a luxury shower room. The rear garden is private with fenced boundaries and is laid to lawn.