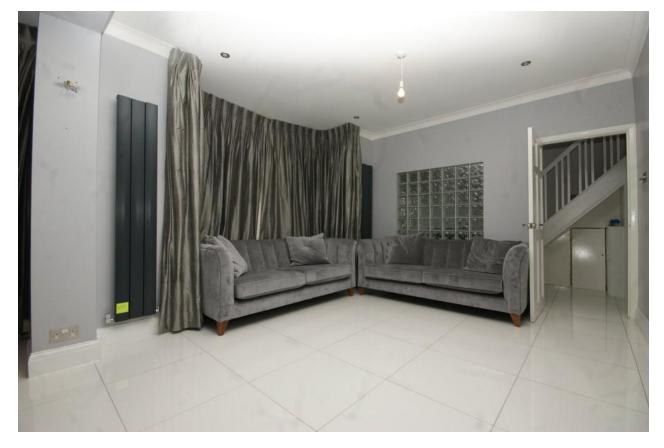

The refurbished, contemporary interior hosts a range of state of the art devices including video entry and biometric (fingerprint reader) for pedestrian gate and front door access, infrared security cameras to the front and rear, remote controlled automated security gate and rollover garage. The property is approached via wrought iron security gates and the frontage provides off street parking for several cars. The accommodation comprises: entrance hallway, guest cloakroom, double reception room, extensively fitted kitchen / family room with a range of appliances and a home office / study. To the first floor the impressive master bedroom suite enjoys a luxury en-suite bathroom and dressing room, and three further bedrooms and a modern family bathroom complete the first floor layout. To the second floor, there are two further bedrooms and a luxury shower room. The rear garden is private with fenced boundaries and is laid to lawn.