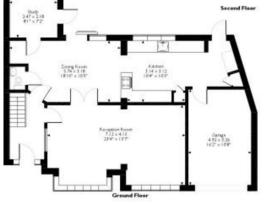

An impressive six bedroom, three bathroom family home of grand proportions offering well planned, versatile accommodation arranged over three floors, extending to over 2300 sq. ft. The property occupies a peaceful leafy location just moments from Grimsdyke Primary School and Hatch End's amenities.

The refurbished, contemporary interior hosts a range of state of the art devices including video entry and biometric (fingerprint reader) for pedestrian gate and front door access, infrared security cameras to the front and rear, remote controlled automated security gate and rollover garage. The property is approached via wrought iron security gates and the frontage provides off street parking for several cars. The accommodation comprises: entrance hallway, guest cloakroom, double reception room, extensively fitted kitchen / family room with a range of appliances and a home office / study. To the first floor the impressive master bedroom suite enjoys a luxury en-suite bathroom and dressing room, and three further bedrooms and a modern family bathroom complete the first floor layout. To the second floor, there are two further bedrooms and a luxury shower room. The rear garden is private with fenced boundaries and is laid to lawn.

Sylvia Avenue, Pinner
Approximate Gross Internal Area
216 Sq MV2315 Sq Ft

Tarroom
450 2181
Blaces Bare
1177 - Y77
Blaces Bare
1279 - 4.00
167 - 4.197
Bare Second Floor