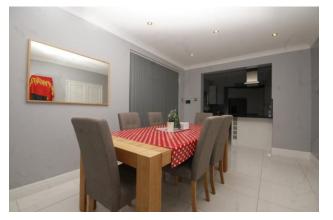

The refurbished, contemporary interior hosts a range of state of the art devices including video entry and biometric (fingerprint reader) for pedestrian gate and front door access, infrared security cameras to the front and rear, remote controlled automated security gate and rollover garage. The property is approached via wrought iron security gates and the frontage provides off street parking for several cars. The accommodation comprises: entrance hallway, guest cloakroom, double reception room, extensively fitted kitchen / family room with a range of appliances and a home office / study. To the first floor the impressive master bedroom suite enjoys a luxury en-suite bathroom and dressing room, and three further bedrooms and a modern family bathroom complete the first floor layout. To the second floor, there are two further bedrooms and a luxury shower room. The rear garden is private with fenced boundaries and is laid to lawn.