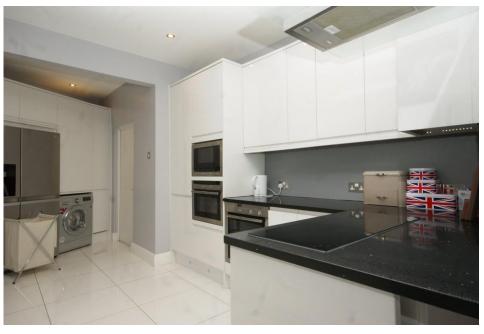

The refurbished, contemporary interior hosts a range of state of the art devices including video entry and biometric (fingerprint reader) for pedestrian gate and front door access, infrared security cameras to the front and rear, remote controlled automated security gate and rollover garage. The property is approached via wrought iron security gates and the frontage provides off street parking for several cars. The accommodation comprises: entrance hallway, guest cloakroom, double reception room, extensively fitted kitchen / family room with a range of appliances and a home office / study. To the first floor the impressive master bedroom suite enjoys a luxury en-suite bathroom and dressing room, and three further bedrooms and a modern family bathroom complete the first floor layout. To the second floor, there are two further bedrooms and a luxury shower room. The rear garden is private with fenced boundaries and is laid to lawn.