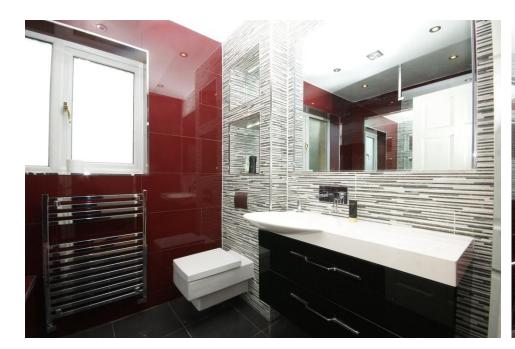

The refurbished, contemporary interior hosts a range of state of the art devices including video entry and biometric (fingerprint reader) for pedestrian gate and front door access, infrared security cameras to the front and rear, remote controlled automated security gate and rollover garage. The property is approached via wrought iron security gates and the frontage provides off street parking for several cars. The accommodation comprises: entrance hallway, guest cloakroom, double reception room, extensively fitted kitchen / family room with a range of appliances and a home office / study. To the first floor the impressive master bedroom suite enjoys a luxury en-suite bathroom and dressing room, and three further bedrooms and a modern family bathroom complete the first floor layout. To the second floor, there are two further bedrooms and a luxury shower room. The rear garden is private with fenced boundaries and is laid to lawn.