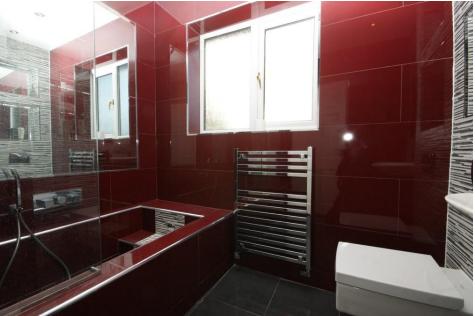

The refurbished, contemporary interior hosts a range of state of the art devices including video entry and biometric (fingerprint reader) for pedestrian gate and front door access, infrared security cameras to the front and rear, remote controlled automated security gate and rollover garage. The property is approached via wrought iron security gates and the frontage provides off street parking for several cars. The accommodation comprises: entrance hallway, guest cloakroom, double reception room, extensively fitted kitchen / family room with a range of appliances and a home office / study. To the first floor the impressive master bedroom suite enjoys a luxury en-suite bathroom and dressing room, and three further bedrooms and a modern family bathroom complete the first floor layout. To the second floor, there are two further bedrooms and a luxury shower room. The rear garden is private with fenced boundaries and is laid to lawn.