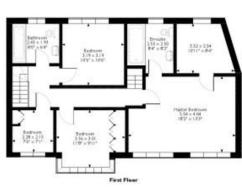

An impressive six bedroom, three bathroom family home of grand proportions offering well planned, versatile accommodation arranged over three floors, extending to over 2300 sq. ft. The property occupies a peaceful leafy location just moments from Grimsdyke Primary School and Hatch End's amenities.

The refurbished, contemporary interior hosts a range of state of the art devices including video entry and biometric (fingerprint reader) for pedestrian gate and front door access, infrared security cameras to the front and rear, remote controlled automated security gate and rollover garage. The property is approached via wrought iron security gates and the frontage provides off street parking for several cars. The accommodation comprises: entrance hallway, guest cloakroom, double reception room, extensively fitted kitchen / family room with a range of appliances and a home office / study. To the first floor the impressive master bedroom suite enjoys a luxury en-suite bathroom and dressing room, and three further bedrooms and a modern family bathroom complete the first floor layout. To the second floor, there are two further bedrooms and a luxury shower room. The rear garden is private with fenced boundaries and is laid to lawn.

Sylvia Avenue, Pinner
Approximate Gross Internal Area
216 Sq MV2315 Sq Ft

Tarroom
450 2181
Blaces Bare
1177 - Y77
Blaces Bare
1279 - 4.00
167 - 4.197
Bare Second Floor