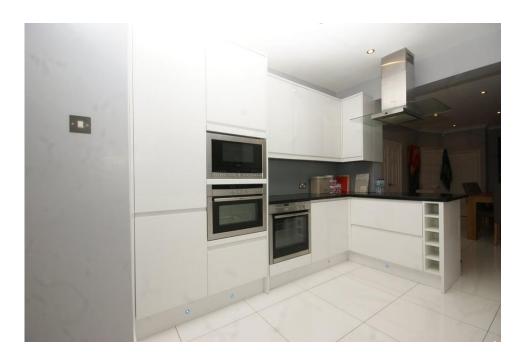

The refurbished, contemporary interior hosts a range of state of the art devices including video entry and biometric (fingerprint reader) for pedestrian gate and front door access, infrared security cameras to the front and rear, remote controlled automated security gate and rollover garage. The property is approached via wrought iron security gates and the frontage provides off street parking for several cars. The accommodation comprises: entrance hallway, guest cloakroom, double reception room, extensively fitted kitchen / family room with a range of appliances and a home office / study. To the first floor the impressive master bedroom suite enjoys a luxury en-suite bathroom and dressing room, and three further bedrooms and a modern family bathroom complete the first floor layout. To the second floor, there are two further bedrooms and a luxury shower room. The rear garden is private with fenced boundaries and is laid to lawn.