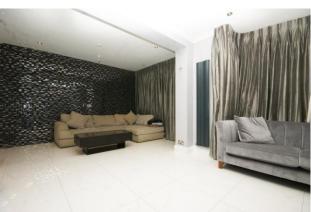

The refurbished, contemporary interior hosts a range of state of the art devices including video entry and biometric (fingerprint reader) for pedestrian gate and front door access, infrared security cameras to the front and rear, remote controlled automated security gate and rollover garage. The property is approached via wrought iron security gates and the frontage provides off street parking for several cars. The accommodation comprises: entrance hallway, guest cloakroom, double reception room, extensively fitted kitchen / family room with a range of appliances and a home office / study. To the first floor the impressive master bedroom suite enjoys a luxury en-suite bathroom and dressing room, and three further bedrooms and a modern family bathroom complete the first floor layout. To the second floor, there are two further bedrooms and a luxury shower room. The rear garden is private with fenced boundaries and is laid to lawn.