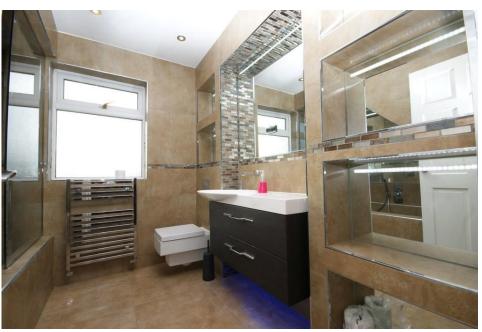

The refurbished, contemporary interior hosts a range of state of the art devices including video entry and biometric (fingerprint reader) for pedestrian gate and front door access, infrared security cameras to the front and rear, remote controlled automated security gate and rollover garage. The property is approached via wrought iron security gates and the frontage provides off street parking for several cars. The accommodation comprises: entrance hallway, guest cloakroom, double reception room, extensively fitted kitchen / family room with a range of appliances and a home office / study. To the first floor the impressive master bedroom suite enjoys a luxury en-suite bathroom and dressing room, and three further bedrooms and a modern family bathroom complete the first floor layout. To the second floor, there are two further bedrooms and a luxury shower room. The rear garden is private with fenced boundaries and is laid to lawn.