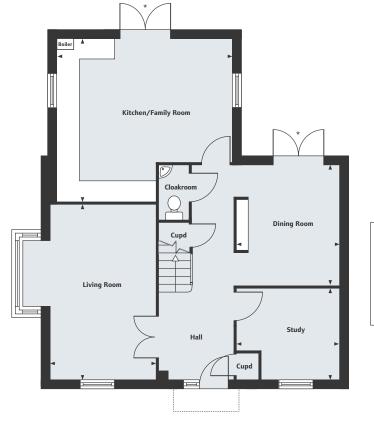

## The Fairford 4 bedroom home

Homes 5, 45, 47, 53, 59 & 63

 $1 \Lambda$ 

## The Fairford 4 bedroom home

6

1

1//

#### **GROUND FLOOR**

| GROONDTEOOR         |                |
|---------------------|----------------|
| Living Room         |                |
| 5.12m x 3.08m       | 16'9" x 10'1"  |
| Kitchen/Family Room |                |
| 5.14m x 4.76m       | 16'10" x 15'7" |
| Dining Room         |                |
| 3.52m x 3.06m       | 11'6" x 10'0"  |
| Study               |                |
| 3.06m x 2.65m       | 10'0" x 8'8"   |
|                     |                |

#### FIRST FLOOR

| Bedroom 1/Dressing Area<br>5.14m x 3.34m | 16'10" x 10'11" |
|------------------------------------------|-----------------|
| Bedroom 2<br>3.90m x 3.13m               | 12'9" x 10'3"   |
| Bedroom 3<br>3.66m x 3.04m               | 12'0" x 10'0"   |
| Bedroom 4<br>3.04m x 2.51m               | 10'0" x 8'3"    |