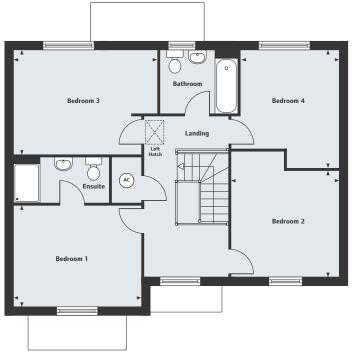

## The Oxford 4 bedroom home Homes 49 & 54

1/~

 $\sum \Lambda$ 

//

//

 $\checkmark$ 

1//

ノハ

## The Oxford 4 bedroom home

- X L

1

1//

. .

#### GROUND FLOOR

| ••••••••••••••      |               |
|---------------------|---------------|
| Living Room         |               |
| 4.72m x 4.16m       | 15'6" x 13'8" |
| Kitchen/Dining Room |               |
| 4.32m x 3.47m       | 14'2" x 11'5" |
| Family Area         |               |
| 3.37m x 2.82m       | 11'1" x 9'3"  |
|                     |               |

7/

| FIRST FLOOR   |                |  |
|---------------|----------------|--|
| Bedroom 1     |                |  |
| 4.27m x 3.92m | 14'0" x 12'10" |  |
| Bedroom 2     |                |  |
| 3.75m x 3.13m | 12'4" x 10'3"  |  |
| Bedroom 3     |                |  |
| 3.75m x 3.15m | 12'4" x 10'4"  |  |
| Bedroom 4     |                |  |
| 3.56m x 2.36m | 11'8" x 7'9"   |  |