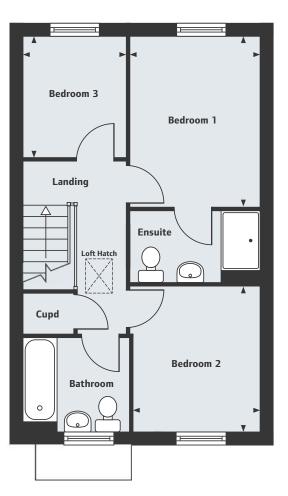

The Fincham 3 bedroom home Homes 20, 21, 61 & 62

Λ

The Fincham 3 bedroom home

1/

#### GROUND FLOOR

Living/Kitchen/Dining Room 8.29m x 5.77m 27'2" x 18'11"

| FIRST FLOOR   |               |
|---------------|---------------|
| Bedroom 1     |               |
| 4.70m x 2.71m | 15'5" x 8'11" |
| Bedroom 2     |               |
| 3.24m x 3.01m | 10'8" x 9'11" |
| Bedroom 3     |               |
| 3.47m x 2.67m | 11'5" x 8'9"  |
|               |               |