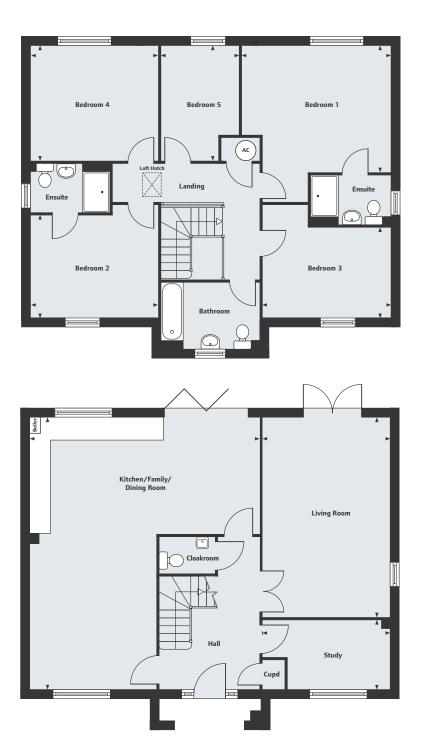

The Rutherford 4 bedroom home Home 22

 $1\Lambda$ 

The Rutherford 4 bedroom home

6

1

1//

7

#### GROUND FLOOR

| ••••••••••••••••••••••••••••••••••••••• |          |       |
|-----------------------------------------|----------|-------|
| Living Room                             |          |       |
| 4.53m x 3.90m                           | 14'10" x | 12'9" |
| Kitchen/Family/Dining Room              |          |       |
| 9.98m x 2.99m                           | 32'9" x  | 9'10" |
| Study                                   |          |       |
| 2.19m x 1.96m                           | 7'2" x   | 6'5"  |

#### FIRST FLOOR

| Bedroom 1     |                |
|---------------|----------------|
| 3.90m x 3.05m | 12'10" x 10'0" |
| Bedroom 2     |                |
| 3.29m x 3.23m | 10'9" x 10'7"  |
| Bedroom 3     |                |
| 4.40m x 3.16m | 14'5" x 10'4"  |
| Bedroom 4     |                |
| 3.61m x 3.00m | 11'10" x 9'10" |
|               |                |