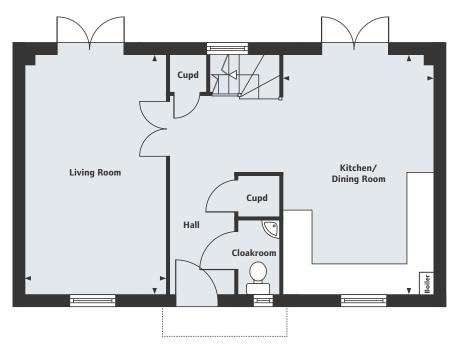

#### **GROUND FLOOR**

| Living/Dining Room |               |
|--------------------|---------------|
| 4.20m x 4.04m      | 13'9" x 13'3" |
| Kitchen            |               |
| 4.89m x 1.89m      | 16'1" x 6'2"  |

#### **GROUND FLOOR**

Living/Dining Room 4.83m x 4.72m 15'10" x 15'6" Kitchen 3.25m x 2.66m 10'8" x 8'9"