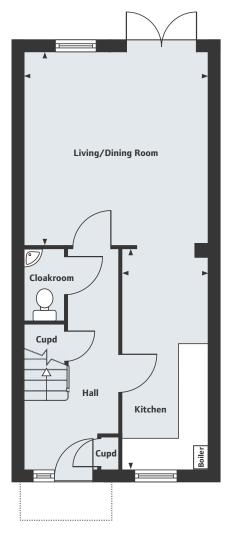

## The Milton 2 bedroom home Homes 16 & 17

 $/\Lambda$ 

## The Milton 2 bedroom home

1/

#### **GROUND FLOOR**

| Living/Dining Room |               |
|--------------------|---------------|
| 4.20m x 4.04m      | 13'9" x 13'3" |
| Kitchen            |               |
| 4.89m x 1.89m      | 16'1" x 6'2"  |

#### FIRST FLOOR

| TINGTILOON    |                                         |
|---------------|-----------------------------------------|
| •••••         | • • • • • • • • • • • • • • • • • • • • |
| Bedroom 1     |                                         |
| 4.04m x 3.15m | 13'3" x 10'4"                           |
| Bedroom 2     |                                         |
| 4.04m x 2.50m | 13'3" x 8'2"                            |
|               |                                         |