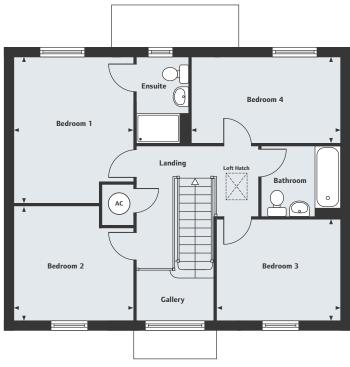

## The Fulford 4 bedroom home

Homes 2, 30, 31 & 56

 $/\Lambda$ 71 1/~ Ϊ // //1// /// CONTRACTOR OF CONTRACTOR

Λ

The Fulford 4 bedroom home

111

#### FIRST FLOOR

| •••••         |               |
|---------------|---------------|
| Bedroom 1     |               |
| 3.97m x 3.27m | 13'0" x 10'9" |
| Bedroom 2     |               |
| 3.27m x 3.10m | 10'9" x 10'2" |
| Bedroom 3     |               |
| 3.39m x 2.74m | 11'1" x 9'0"  |
| Bedroom 4     |               |
| 4.07m x 2.31m | 13'4" x 7'7"  |
|               |               |