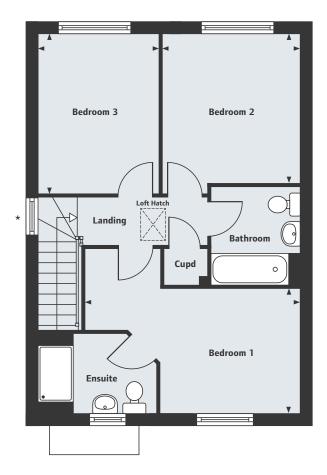

The Fincham 3 bedroom home Homes 20, 21, 61 & 62

Λ

The Fincham 3 bedroom home

1/

#### GROUND FLOOR

Living/Kitchen/Dining Room 8.29m x 5.77m 27'2" x 18'11"

| FIRST FLOOR   |               |
|---------------|---------------|
| Bedroom 1     |               |
| 4.70m x 2.71m | 15'5" x 8'11" |
| Bedroom 2     |               |
| 3.24m x 3.01m | 10'8" x 9'11" |
| Bedroom 3     |               |
| 3.47m x 2.67m | 11'5" x 8'9"  |
|               |               |