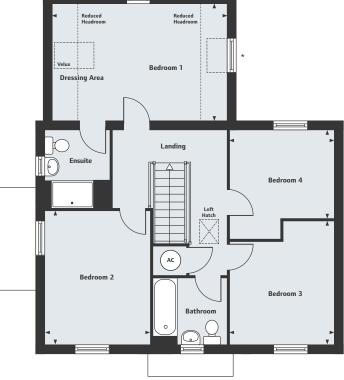

## The Fairford 4 bedroom home

Homes 5, 45, 47, 53, 59 & 63

 $1 \Lambda$ 

## The Fairford 4 bedroom home

6

1

1//

#### **GROUND FLOOR**

| GROONDTEOOR         |                |
|---------------------|----------------|
| Living Room         |                |
| 5.12m x 3.08m       | 16'9" x 10'1"  |
| Kitchen/Family Room |                |
| 5.14m x 4.76m       | 16'10" x 15'7" |
| Dining Room         |                |
| 3.52m x 3.06m       | 11'6" x 10'0"  |
| Study               |                |
| 3.06m x 2.65m       | 10'0" x 8'8"   |
|                     |                |

#### FIRST FLOOR

| Bedroom 1/Dressing Area<br>5.14m x 3.34m | 16'10" x 10'11" |
|------------------------------------------|-----------------|
| Bedroom 2<br>3.90m x 3.13m               | 12'9" x 10'3"   |
| Bedroom 3<br>3.66m x 3.04m               | 12'0" x 10'0"   |
| Bedroom 4<br>3.04m x 2.51m               | 10'0" x 8'3"    |