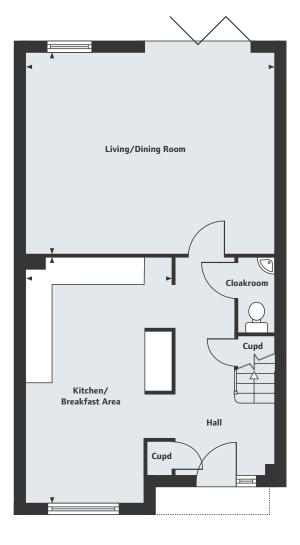

7 /

The Farnham 3 bedroom home Home 58

L

YL

Ϊ

 $/\Lambda$ 

1//

 $\sum$ 

# The Farnham 3 bedroom home

1//

6

1

#### GROUND FLOOR

Living/Dining Room 5.82m x 4.63m Kitchen/Breakfast Area 5.65m x 3.41m

19'1" x 15'2" 18'6" x 11'2"

| FIRST FLOOR   |               |
|---------------|---------------|
| Bedroom 1     |               |
| 4.63m x 4.06m | 15'2" x 13'4" |
| Bedroom 2     |               |
| 3.25m x 3.18m | 10'8" x 10'5" |
| Bedroom 3     |               |
| 4.03m x 2.54m | 13'3" x 8'4"  |