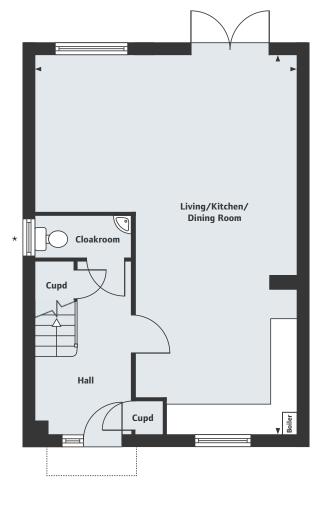

The Fincham 3 bedroom home Homes 20, 21, 61 & 62

Λ

The Fincham 3 bedroom home

1/

#### GROUND FLOOR

Living/Kitchen/Dining Room 8.29m x 5.77m 27'2" x 18'11"

| FIRST FLOOR   |               |
|---------------|---------------|
| Bedroom 1     |               |
| 4.70m x 2.71m | 15'5" x 8'11" |
| Bedroom 2     |               |
| 3.24m x 3.01m | 10'8" x 9'11" |
| Bedroom 3     |               |
| 3.47m x 2.67m | 11'5" x 8'9"  |
|               |               |