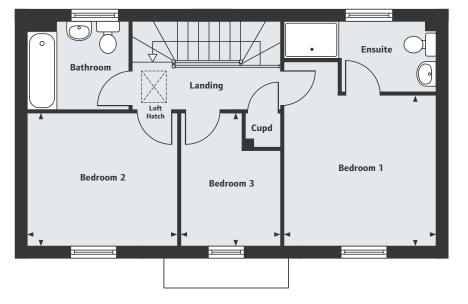

## The Fairford 4 bedroom home

Homes 5, 45, 47, 53, 59 & 63

 $1 \Lambda$ 

## The Fairford 4 bedroom home

6

1

1//

#### **GROUND FLOOR**

| GROONDTEOOR         |                |
|---------------------|----------------|
| Living Room         |                |
| 5.12m x 3.08m       | 16'9" x 10'1"  |
| Kitchen/Family Room |                |
| 5.14m x 4.76m       | 16'10" x 15'7" |
| Dining Room         |                |
| 3.52m x 3.06m       | 11'6" x 10'0"  |
| Study               |                |
| 3.06m x 2.65m       | 10'0" x 8'8"   |
|                     |                |

#### FIRST FLOOR

| Bedroom 1/Dressing Area<br>5.14m x 3.34m | 16'10" x 10'11" |
|------------------------------------------|-----------------|
| Bedroom 2<br>3.90m x 3.13m               | 12'9" x 10'3"   |
| Bedroom 3<br>3.66m x 3.04m               | 12'0" x 10'0"   |
| Bedroom 4<br>3.04m x 2.51m               | 10'0" x 8'3"    |