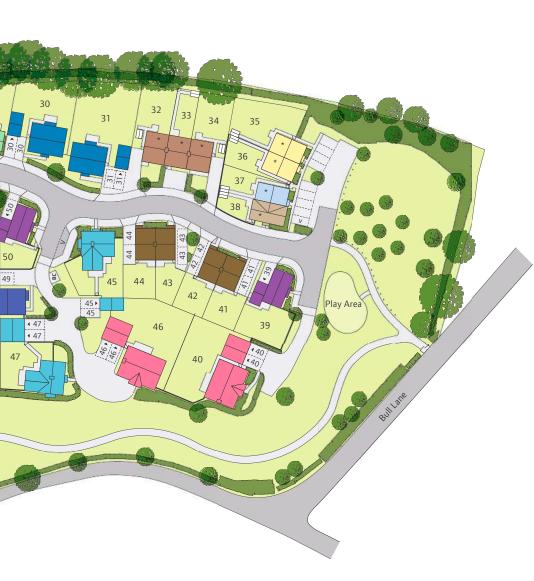

## Development layout

784

V /

7 /

The Kitchener
 5 bedroom home
 Homes 40, 46, 48, 55, 57 & 60

7 /

- The Fairford
   4 bedroom home
   Homes 5, 45, 47, 53, 59 & 63
- The Fulford
   4 bedroom home
   Homes 2, 30, 31 & 56
- The Oxford
   4 bedroom home
   Homes 49 & 54

V

- The Rutherford 4 bedroom home Home 22
- The Beckham
   3 bedroom home
   Homes 3 & 4
- The Farnham
   3 bedroom home
   Home 58
- The Fincham
   3 bedroom home
   Homes 20, 21, 61 & 62
- The Fulham
   3 bedroom home
   Home 29
- The Redwood
   3 bedroom home
   Homes 1, 18, 19, 39 & 50
- The Waltman
   3 bedroom home
   Homes 41, 42, 43 & 44
- The Milton
   2 bedroom home
   Homes 16 & 17
- 3 bedroom home
- 3 bedroom home
- 3 bedroom home
- 3 bedroom home
- 2 bedroom home
- 1 & 2 bedroom home
   \*Affordable housing
- BC Bin Collection Area
- Bollards/RailingsGarage Entrance
- v Visitors Parking Space