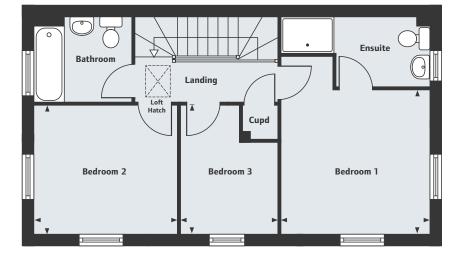

The Fincham 3 bedroom home Homes 20, 21, 61 & 62

Λ

The Fincham 3 bedroom home

1/

#### GROUND FLOOR

Living/Kitchen/Dining Room 8.29m x 5.77m 27'2" x 18'11"

| FIRST FLOOR   |               |
|---------------|---------------|
| Bedroom 1     |               |
| 4.70m x 2.71m | 15'5" x 8'11" |
| Bedroom 2     |               |
| 3.24m x 3.01m | 10'8" x 9'11" |
| Bedroom 3     |               |
| 3.47m x 2.67m | 11'5" x 8'9"  |
|               |               |