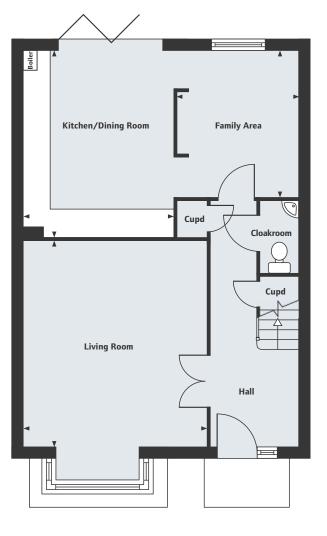

## The Fulford 4 bedroom home

Homes 2, 30, 31 & 56

 $/\Lambda$ 71 1/~ Ϊ // //1// /// CONTRACTOR OF CONTRACTOR

Λ

The Fulford 4 bedroom home

111

#### **GROUND FLOOR**

| Living Room           |               |
|-----------------------|---------------|
| 4.10m x 3.22m         | 13'5" x 10'7" |
| Kitchen               |               |
| 4.34m x 3.38m         | 14'3" x 11'1" |
| Family/Breakfast Area |               |
| 5.59m x 2.92m         | 18'4" x 9'7"  |
| Dining Room           |               |
| 3.47m x 2.73m         | 11'5" x 8'11" |
|                       |               |