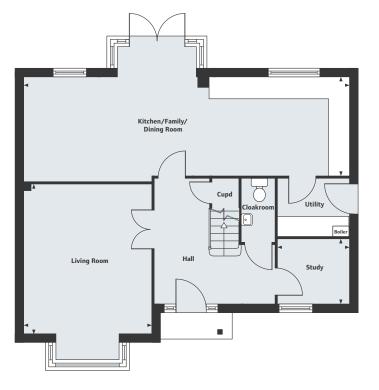

The Rutherford 4 bedroom home Home 22

 $1\Lambda$ 

The Rutherford 4 bedroom home

6

1

1//

7

#### GROUND FLOOR

| ••••••••••••••••••••••••••••••••••••••• |          |       |
|-----------------------------------------|----------|-------|
| Living Room                             |          |       |
| 4.53m x 3.90m                           | 14'10" x | 12'9" |
| Kitchen/Family/Dining Room              |          |       |
| 9.98m x 2.99m                           | 32'9" x  | 9'10" |
| Study                                   |          |       |
| 2.19m x 1.96m                           | 7'2" x   | 6'5"  |

#### FIRST FLOOR

| Bedroom 1     |                |
|---------------|----------------|
| 3.90m x 3.05m | 12'10" x 10'0" |
| Bedroom 2     |                |
| 3.29m x 3.23m | 10'9" x 10'7"  |
| Bedroom 3     |                |
| 4.40m x 3.16m | 14'5" x 10'4"  |
| Bedroom 4     |                |
| 3.61m x 3.00m | 11'10" x 9'10" |
|               |                |