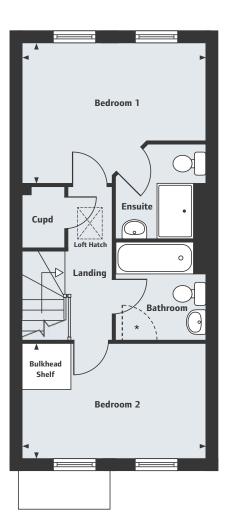

## The Milton 2 bedroom home Homes 16 & 17

 $/\Lambda$ 

## The Milton 2 bedroom home

1/

#### **GROUND FLOOR**

| Living/Dining Room |               |
|--------------------|---------------|
| 4.20m x 4.04m      | 13'9" x 13'3" |
| Kitchen            |               |
| 4.89m x 1.89m      | 16'1" x 6'2"  |

#### FIRST FLOOR

| TINGTILOON    |                                         |
|---------------|-----------------------------------------|
| •••••         | • • • • • • • • • • • • • • • • • • • • |
| Bedroom 1     |                                         |
| 4.04m x 3.15m | 13'3" x 10'4"                           |
| Bedroom 2     |                                         |
| 4.04m x 2.50m | 13'3" x 8'2"                            |
|               |                                         |