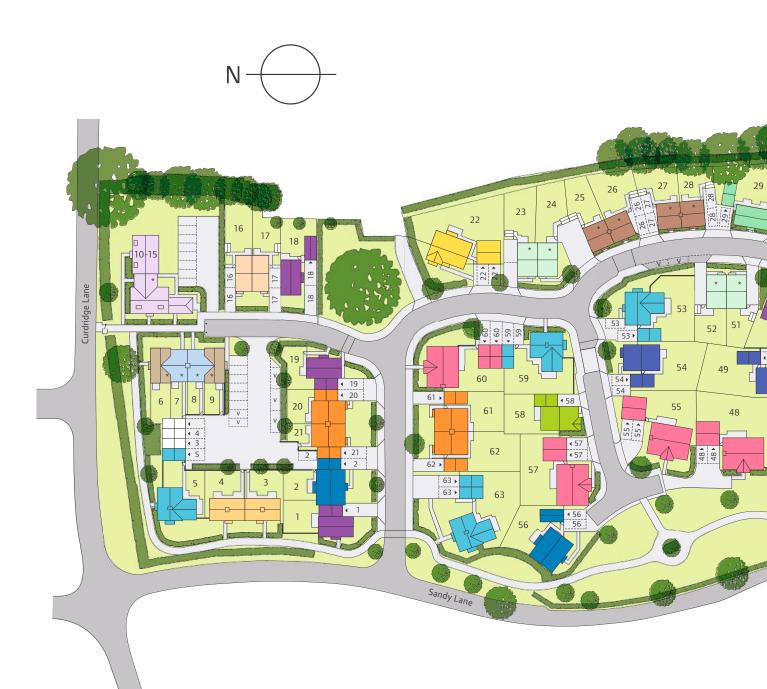

## Development layout

784

V /

7 /

The Kitchener
 5 bedroom home
 Homes 40, 46, 48, 55, 57 & 60

7 /

- The Fairford
   4 bedroom home
   Homes 5, 45, 47, 53, 59 & 63
- The Fulford
   4 bedroom home
   Homes 2, 30, 31 & 56
- The Oxford
   4 bedroom home
   Homes 49 & 54

V

- The Rutherford 4 bedroom home Home 22
- The Beckham
   3 bedroom home
   Homes 3 & 4
- The Farnham
   3 bedroom home
   Home 58
- The Fincham
   3 bedroom home
   Homes 20, 21, 61 & 62
- The Fulham
   3 bedroom home
   Home 29
- The Redwood
   3 bedroom home
   Homes 1, 18, 19, 39 & 50
- The Waltman
   3 bedroom home
   Homes 41, 42, 43 & 44
- The Milton
   2 bedroom home
   Homes 16 & 17
- 3 bedroom home
- 3 bedroom home
- 3 bedroom home
- 3 bedroom home
- 2 bedroom home
- 1 & 2 bedroom home
   \*Affordable housing
- BC Bin Collection Area
- Bollards/RailingsGarage Entrance
- v Visitors Parking Space