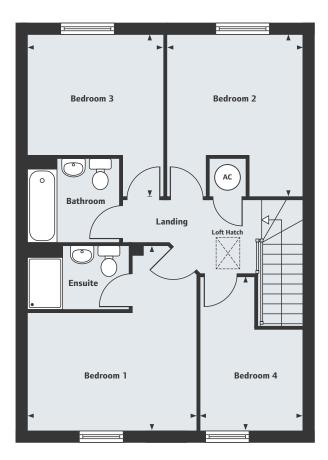

## The Fulford 4 bedroom home

Homes 2, 30, 31 & 56

 $/\Lambda$ 71 1/~ Ϊ // //1// /// CONTRACTOR OF CONTRACTOR

Λ

The Fulford 4 bedroom home

111

#### FIRST FLOOR

| •••••         |               |
|---------------|---------------|
| Bedroom 1     |               |
| 3.97m x 3.27m | 13'0" x 10'9" |
| Bedroom 2     |               |
| 3.27m x 3.10m | 10'9" x 10'2" |
| Bedroom 3     |               |
| 3.39m x 2.74m | 11'1" x 9'0"  |
| Bedroom 4     |               |
| 4.07m x 2.31m | 13'4" x 7'7"  |
|               |               |