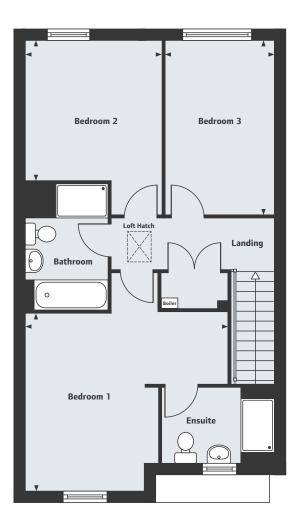

7 /

The Farnham 3 bedroom home Home 58

L

YL

Ϊ

 $/\Lambda$ 

1//

 $\sum$ 

# The Farnham 3 bedroom home

1//

6

1

#### GROUND FLOOR

Living/Dining Room 5.82m x 4.63m Kitchen/Breakfast Area 5.65m x 3.41m

19'1" x 15'2" 18'6" x 11'2"

| FIRST FLOOR   |               |
|---------------|---------------|
| Bedroom 1     |               |
| 4.63m x 4.06m | 15'2" x 13'4" |
| Bedroom 2     |               |
| 3.25m x 3.18m | 10'8" x 10'5" |
| Bedroom 3     |               |
| 4.03m x 2.54m | 13'3" x 8'4"  |