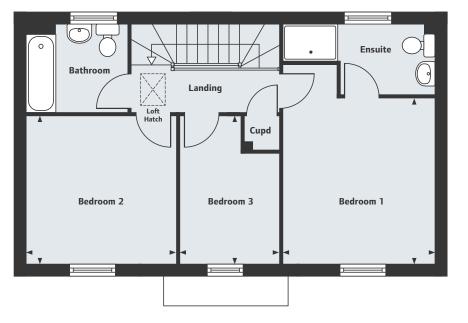

#### FIRST FLOOR

| TINGTILOON    |                                         |
|---------------|-----------------------------------------|
| •••••         | • • • • • • • • • • • • • • • • • • • • |
| Bedroom 1     |                                         |
| 4.04m x 3.15m | 13'3" x 10'4"                           |
| Bedroom 2     |                                         |
| 4.04m x 2.50m | 13'3" x 8'2"                            |
|               |                                         |

## FIRST FLOOR

| Bedroom 1     |              |
|---------------|--------------|
| 3.46m x 2.66m | 11'4" x 8'9" |
| Bedroom 2     |              |
| 2.98m x 2.58m | 9'9" x 8'6"  |
| Bedroom 3     |              |
| 2.40m x 2.07m | 7'10" x 6'9" |