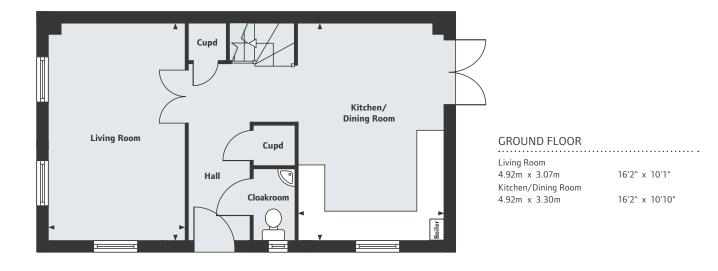

The Fulham 3 bedroom home Home 29

Λ

The Fulham 3 bedroom home

111

#### GROUND FLOOR

2.89m x 2.18m

Living Room 4.92m x 3.13m Kitchen/Dining Room 4.92m x 3.31m

16'2" x 10'3" 16'2" x 10'10"

For all sales enquiries please call 01489 222 731 lindenhomes.co.uk/huntersgreen Please note, floor plans and dimensions are taken from architectural drawings and are for guidance only. Dimensions stated are within a tolerance of plus or minus SOmm. Overall dimensions are usually stated and there may be projections into these. With our continual improvement policy we constantly review our designs and specification to ensure we deliver the best product to our customers. Computer generated images not to scale. Finishes and materials may vary and landscaping is illustrative only. Kitchen layouts are indicative only and may change. To confirm specific details on our homes please ask your Sales Executive. XLNS468/November 2017.