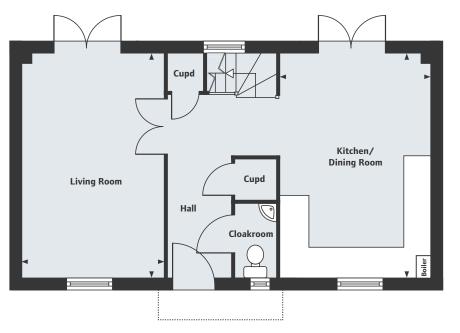

## The Fairford 4 bedroom home

Homes 5, 45, 47, 53, 59 & 63

 $1 \Lambda$ 

## The Fairford 4 bedroom home

6

1

1//

#### **GROUND FLOOR**

| GROONDTEOOR         |                |
|---------------------|----------------|
| Living Room         |                |
| 5.12m x 3.08m       | 16'9" x 10'1"  |
| Kitchen/Family Room |                |
| 5.14m x 4.76m       | 16'10" x 15'7" |
| Dining Room         |                |
| 3.52m x 3.06m       | 11'6" x 10'0"  |
| Study               |                |
| 3.06m x 2.65m       | 10'0" x 8'8"   |
|                     |                |

#### FIRST FLOOR

| Bedroom 1/Dressing Area<br>5.14m x 3.34m | 16'10" x 10'11" |
|------------------------------------------|-----------------|
| Bedroom 2<br>3.90m x 3.13m               | 12'9" x 10'3"   |
| Bedroom 3<br>3.66m x 3.04m               | 12'0" x 10'0"   |
| Bedroom 4<br>3.04m x 2.51m               | 10'0" x 8'3"    |