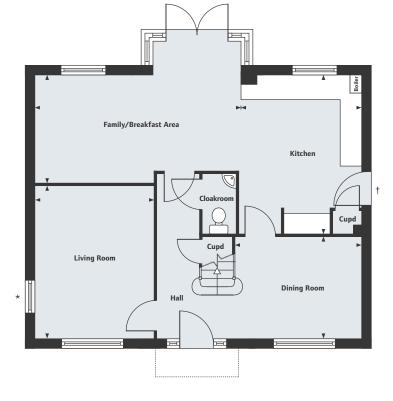

## The Fulford 4 bedroom home

Homes 2, 30, 31 & 56

 $/\Lambda$ 71 1/~ Ϊ // //1// /// CONTRACTOR OF CONTRACTOR

Λ

The Fulford 4 bedroom home

111

#### **GROUND FLOOR**

| Living Room           |               |
|-----------------------|---------------|
| 4.10m x 3.22m         | 13'5" x 10'7" |
| Kitchen               |               |
| 4.34m x 3.38m         | 14'3" x 11'1" |
| Family/Breakfast Area |               |
| 5.59m x 2.92m         | 18'4" x 9'7"  |
| Dining Room           |               |
| 3.47m x 2.73m         | 11'5" x 8'11" |
|                       |               |

#### FIRST FLOOR

| •••••         |               |
|---------------|---------------|
| Bedroom 1     |               |
| 3.97m x 3.27m | 13'0" x 10'9" |
| Bedroom 2     |               |
| 3.27m x 3.10m | 10'9" x 10'2" |
| Bedroom 3     |               |
| 3.39m x 2.74m | 11'1" x 9'0"  |
| Bedroom 4     |               |
| 4.07m x 2.31m | 13'4" x 7'7"  |
|               |               |

\*No window to Home 2. †No door to Home 2.