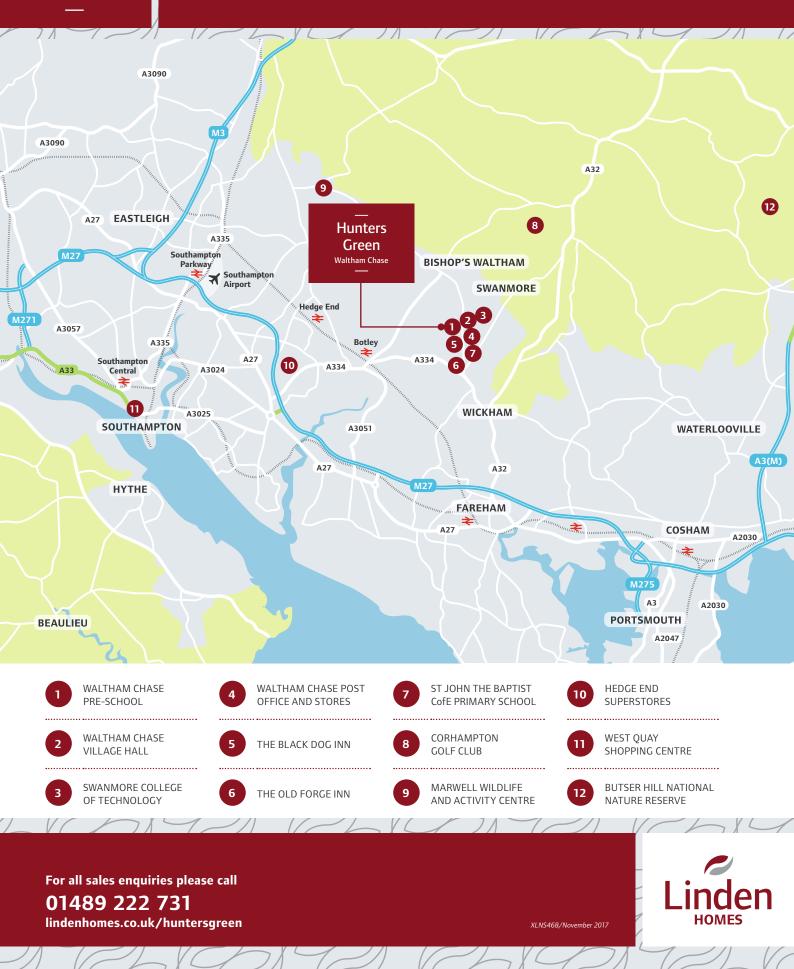

A collection of 2, 3, 4 & 5 bedroom homes in a sought-after Hampshire village

Nestling in the gently rolling Meon Valley within easy commuting distance of Southampton, Winchester and Portsmouth, Hunters Green combines the luxury and modern convenience of a new Linden home, with the delights of living in a thriving Hampshire village, surrounded by gorgeous countryside. The historic village of Waltham Chase is a traditional rural community, with a village shop and post office, a primary school, a well-used village hall and a local pub. Two miles away, the market town of Bishop's Waltham has an excellent choice of independent shops including cafes and boutiques and a butcher and grocers. The major shopping centre of Hedge End is just over 5 miles away.

Road links are excellent via the M27, the M3 and the A3(M), while the nearest train stations are at Botley (3 miles) or Hedge End (6 miles). The bustling cities of Southampton (11 miles) and Winchester (12 miles) are close at hand.