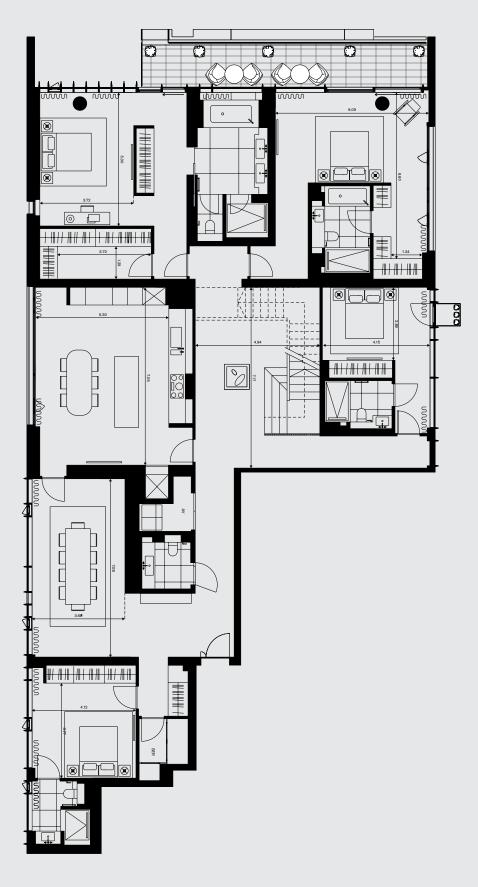

### C12.02 – Lower level

NET SALEABLE AREA 330.4 sq m/3,556 sq ft

Floor level: 12 Palette: Light oak

Disclaimer: Floorplan is for indicative purposes only and not to true representation

N