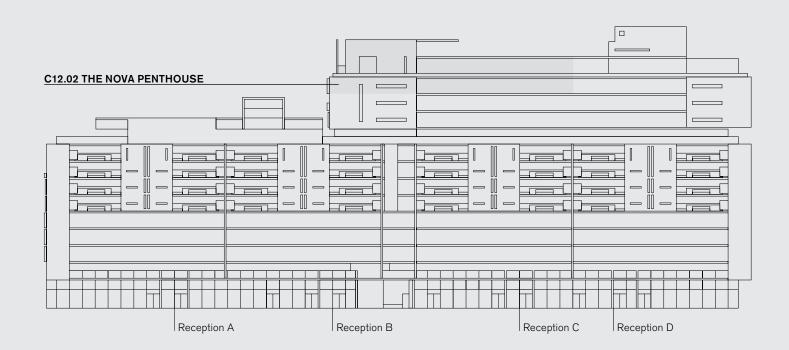

### SIDE ELEVATION - West View

### A 75 BUCKINGHAM PALACE ROAD

Access to residents' lounge and roof garden

### B 79 BUCKINGHAM PALACE ROAD

Private cinema and access to residents' lounge and roof garden

### C 83 BUCKINGHAM PALACE ROAD

C12.02 The Nova Penthouse Fitness centre

### D 87 BUCKINGHAM PALACE ROAD

Fitness centre