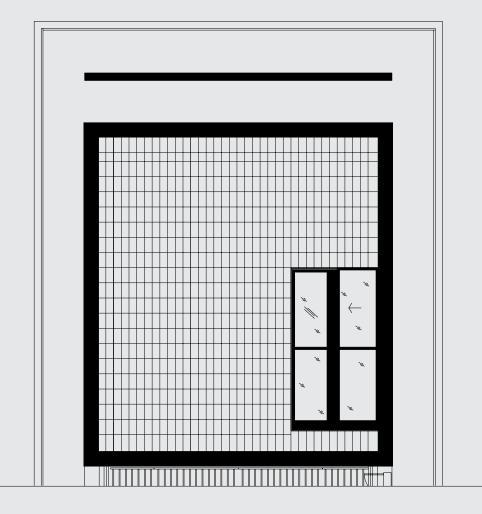

### C12.02 - Roof terrace

Floor level: 14 Palette: Light oak

Disclaimer: Floorplan is for indicative purposes only and not to true representation

thenovabuilding.co.uk