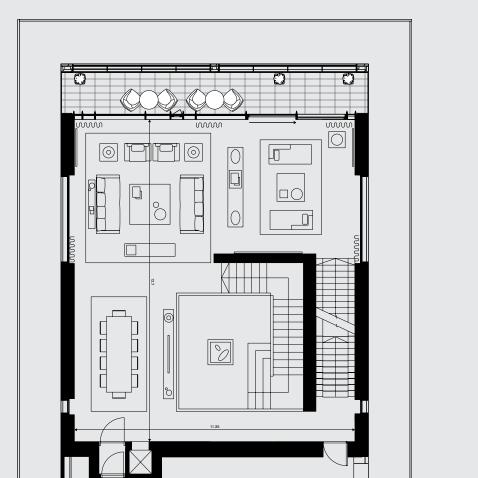

## C12.02 - Upper level

NET SALEABLE AREA 142.4 sq m/1,533 sq ft

Floor level: 13 Palette: Light oak

Disclaimer: Floorplan is for indicative purposes only and not to true representation