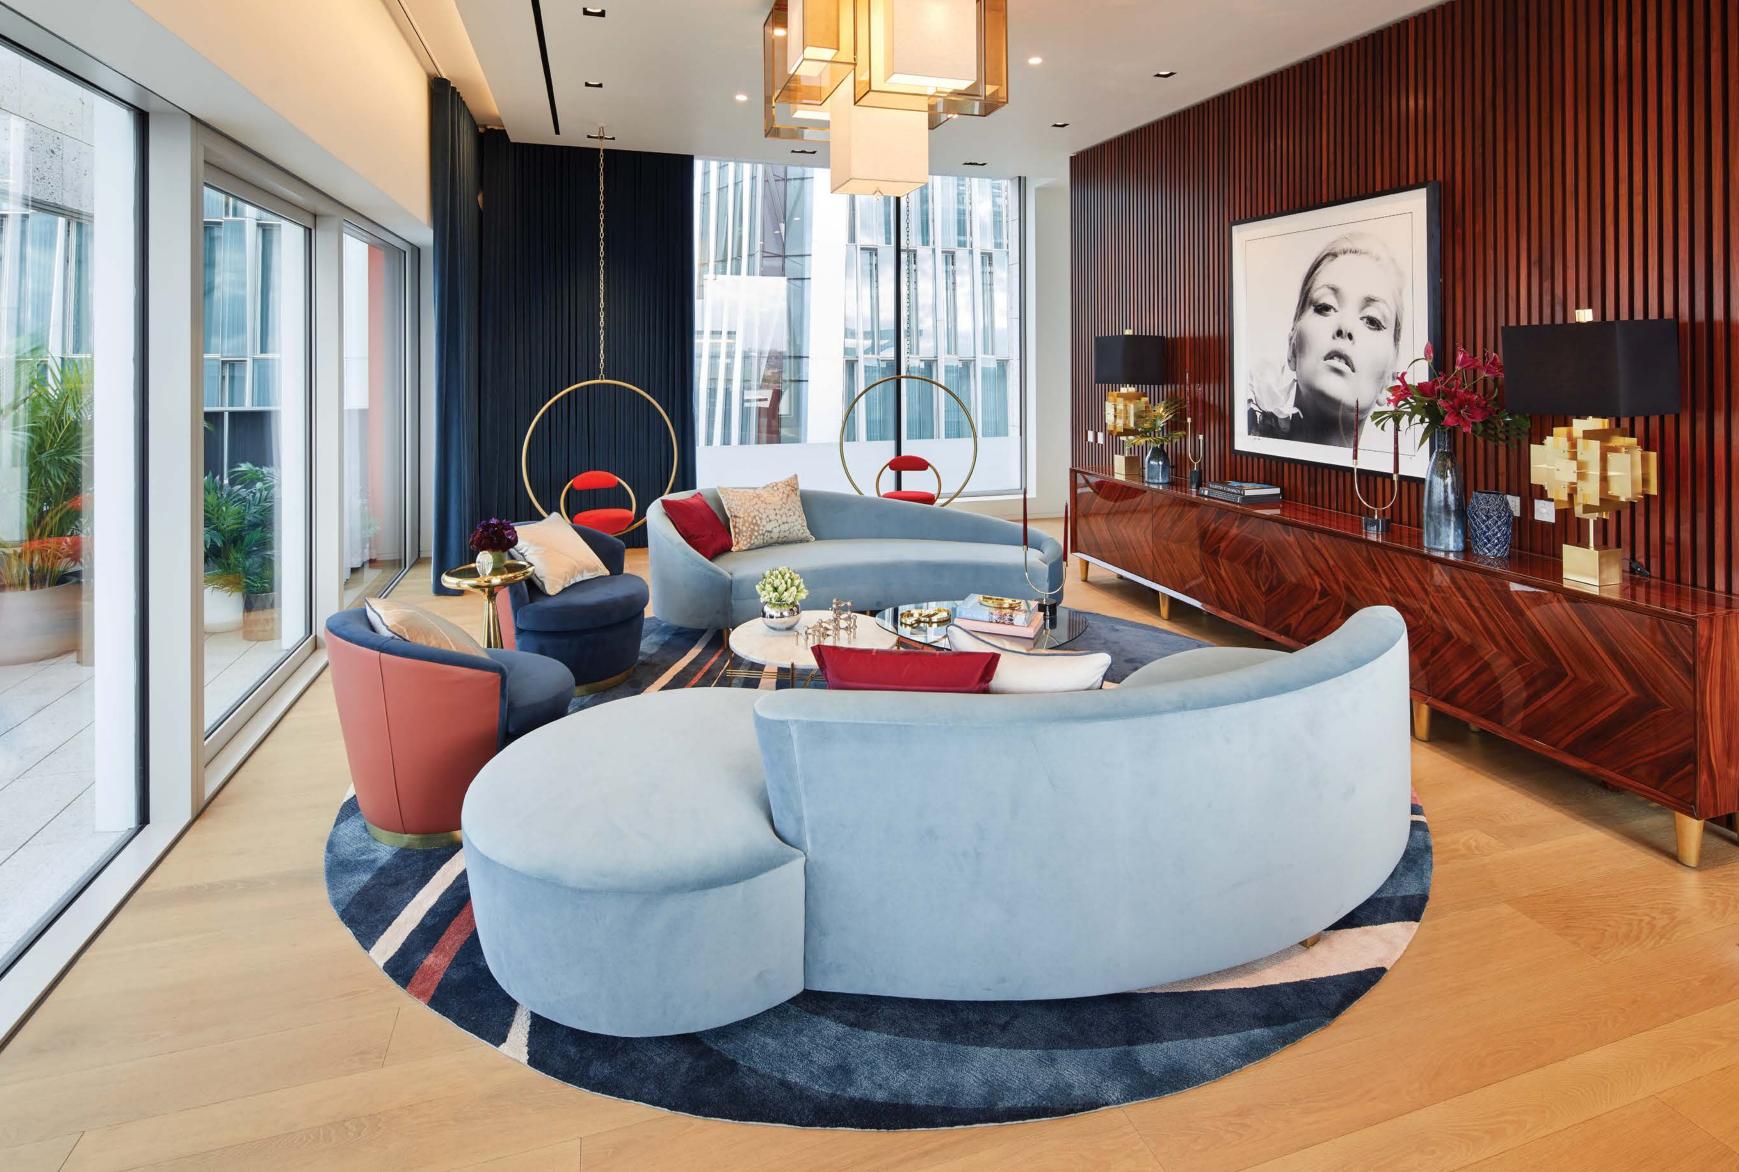

## The Jewel in the Crown

An invitation to experience the finest in contemporary penthouse living with a duplex level, 4 bedrooms and a private roof terrace.

There's only one unique Nova Penthouse in the heart of SW1, with the best views in town over Buckingham Palace and beyond.

Living Space

| Am | enities |
|----|---------|
|    |         |

ROOF GARDEN