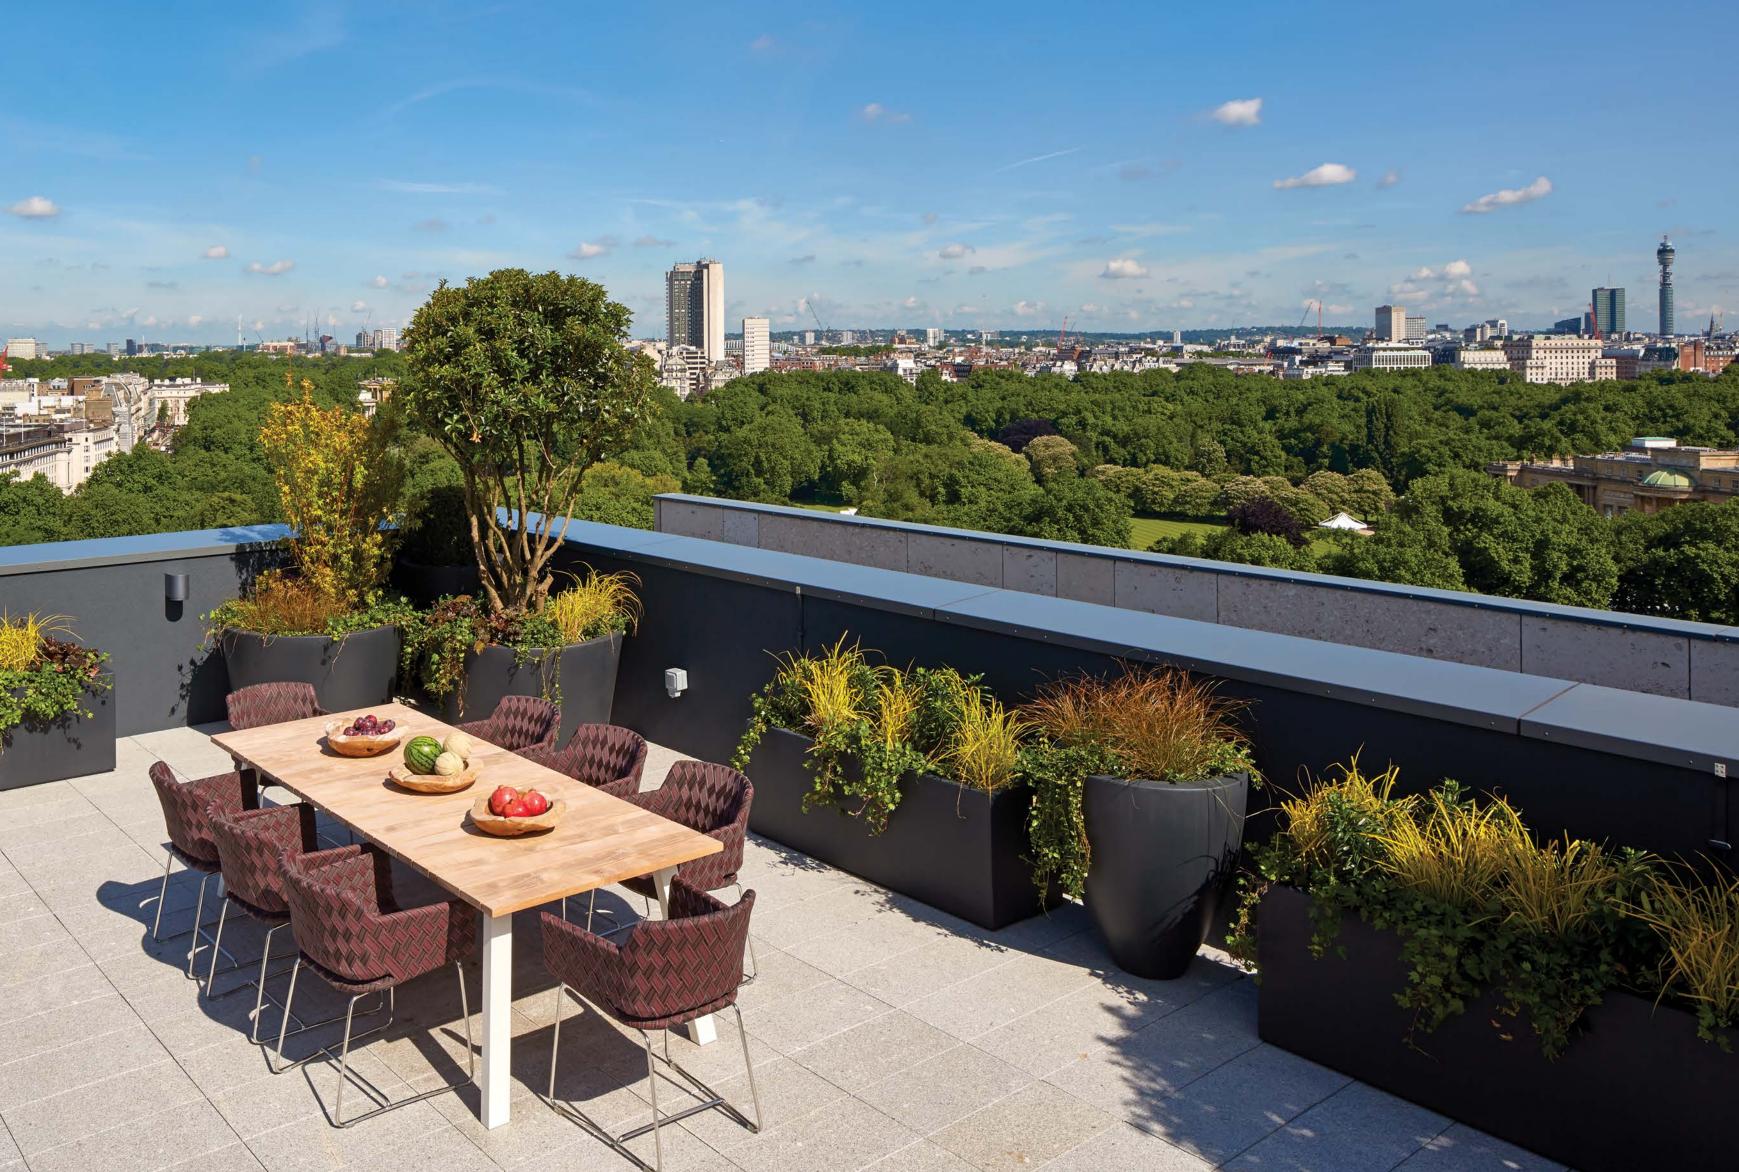

## The Jewel in the Crown

An invitation to experience the finest in contemporary penthouse living with a duplex level, 4 bedrooms and a private roof terrace.

There's only one unique Nova Penthouse in the heart of SW1, with the best views in town over Buckingham Palace and beyond.

### **AMENITIES**

Concierge and security
Car parking Roof garden Residents' lounge Fitness centre facilities Residents' cinema Residents' business centre

RESIDENTS' BUSINESS CENTRE

RESIDENTS' LOUNGE

ROOF GARDEN