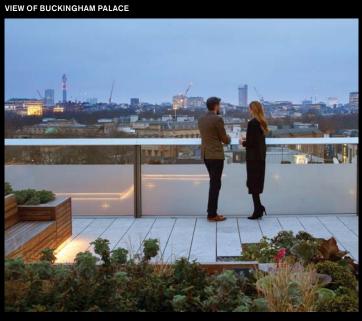

#### **ROOF GARDEN**

The Nova Building's 9th floor roof garden enjoys views over Buckingham Palace Gardens and London's eclectic cityscape.

# BUCKINGHAM PALACE

Victoria's most recognisable residence is also the largest with 775 rooms and 40 acres of gardens.