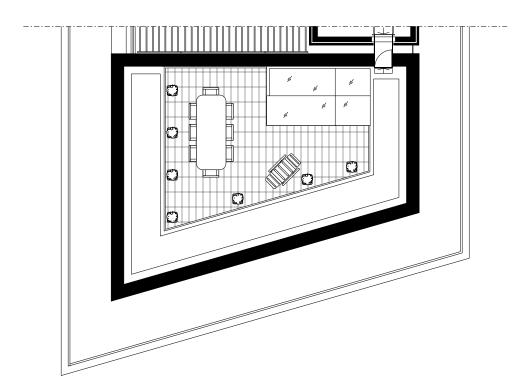

# C10.02

NET SALEABLE AREA 355.0 sq m/3,821 sq ft

Floor level: 10 Palette: Light oak

# C11.02

NET SALEABLE AREA 324.6 sq m/3,494 sq ft

Floor level: 11 Palette: Light oak

# D12.01 - Lower level

NET SALEABLE AREA 273.9 sq m/2,948 sq ft

Floor level: 12 Palette: Light oak

# D12.01 - Upper level

NET SALEABLE AREA 273.9 sq m/2,948 sq ft

Floor level: 13 Palette: Light oak

N

# D12.01 - Roof terrace

NET SALEABLE AREA 273.9 sq m/2,948 sq ft

Floor level: 14 Palette: Light oak