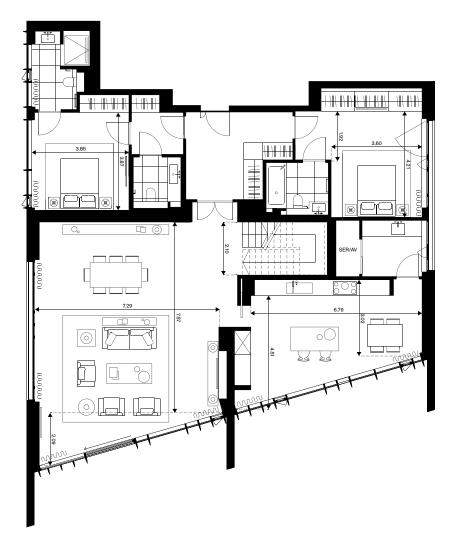

# D12.01 - Lower level

NET SALEABLE AREA 273.9 sq m/2,948 sq ft

Floor level: 12 Palette: Light oak

# D12.01 - Upper level

NET SALEABLE AREA 273.9 sq m/2,948 sq ft

Floor level: 13 Palette: Light oak

N

# D12.01 - Roof terrace

NET SALEABLE AREA 273.9 sq m/2,948 sq ft

Floor level: 14 Palette: Light oak