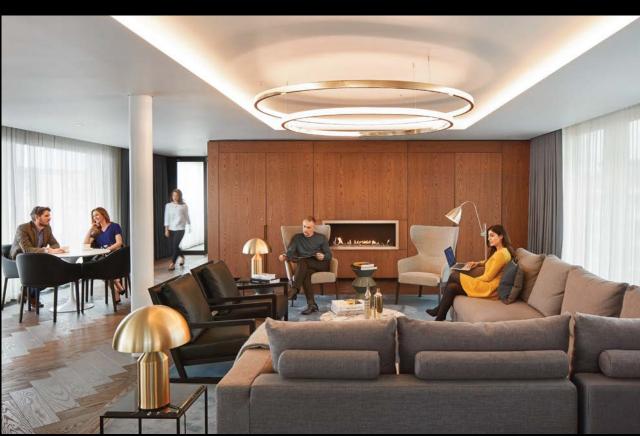

#### RESIDENTS' PRIVATE LOUNGE

The Residents' Private Lounge is a welcome retreat for socialising, escape and entertainment, in a sumptuous and calm pavilion space. Relaxing lounge and dining areas overlook the roof garden, available to all residents and their guests.