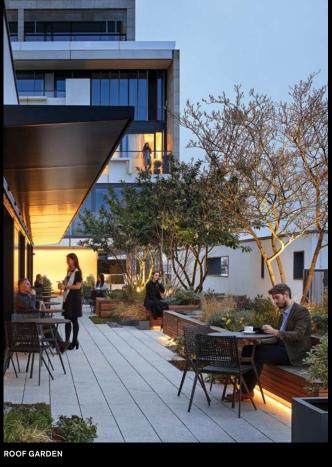

#### **ROOF GARDEN**

The Nova Building's 9th floor roof garden enjoys views over Buckingham Palace Gardens and London's eclectic cityscape.

#### RESIDENTS' PRIVATE LOUNGE

The Residents' Private Lounge is a welcome retreat for socialising, escape and entertainment, in a sumptuous and calm pavilion space. Relaxing lounge and dining areas overlook the roof garden, available to all residents and their guests.