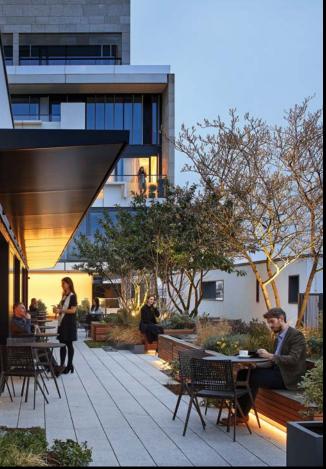

#### **ROOF GARDEN**

The Nova Building's 9th floor roof garden enjoys views over Buckingham Palace Gardens and London's eclectic cityscape.

#### RESIDENTS' PRIVATE LOUNGE

The Residents' Private Lounge is a welcome retreat for socialising, escape and entertainment, in a sumptuous and calm pavilion space. Relaxing lounge and dining areas overlook the roof garden, available to all residents and their guests.