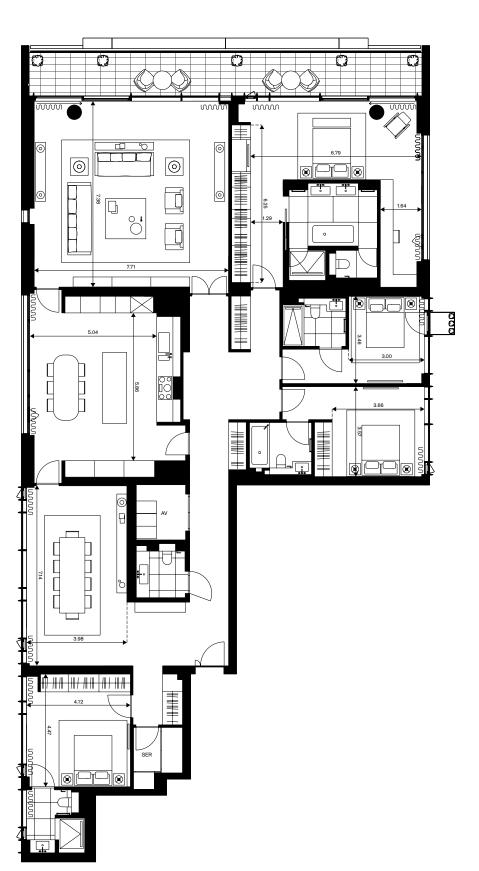

# C10.02

NET SALEABLE AREA 355.0 sq m/3,821 sq ft

Floor level: 10 Palette: Light oak