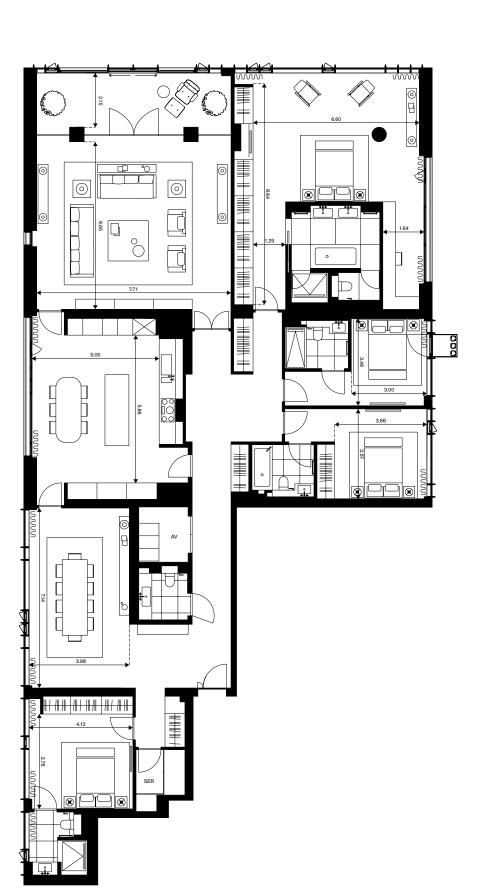

# C11.02

NET SALEABLE AREA 324.6 sq m/3,494 sq ft

Floor level: 11 Palette: Light oak