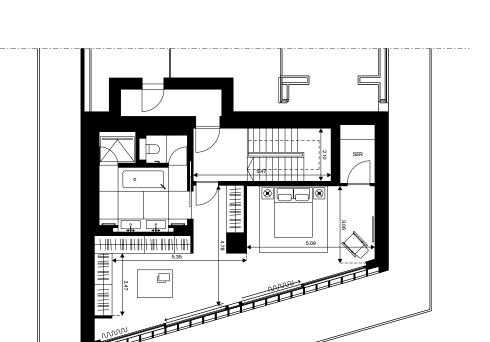

# C10.02

NET SALEABLE AREA 355.0 sq m/3,821 sq ft

Floor level: 10 Palette: Light oak

# C11.02

NET SALEABLE AREA 324.6 sq m/3,494 sq ft

Floor level: 11 Palette: Light oak

# D12.01 - Lower level

NET SALEABLE AREA 273.9 sq m/2,948 sq ft

Floor level: 12 Palette: Light oak

# D12.01 - Upper level

NET SALEABLE AREA 273.9 sq m/2,948 sq ft

Floor level: 13 Palette: Light oak

N

# D12.01 - Roof terrace

NET SALEABLE AREA 273.9 sq m/2,948 sq ft

Floor level: 14 Palette: Light oak