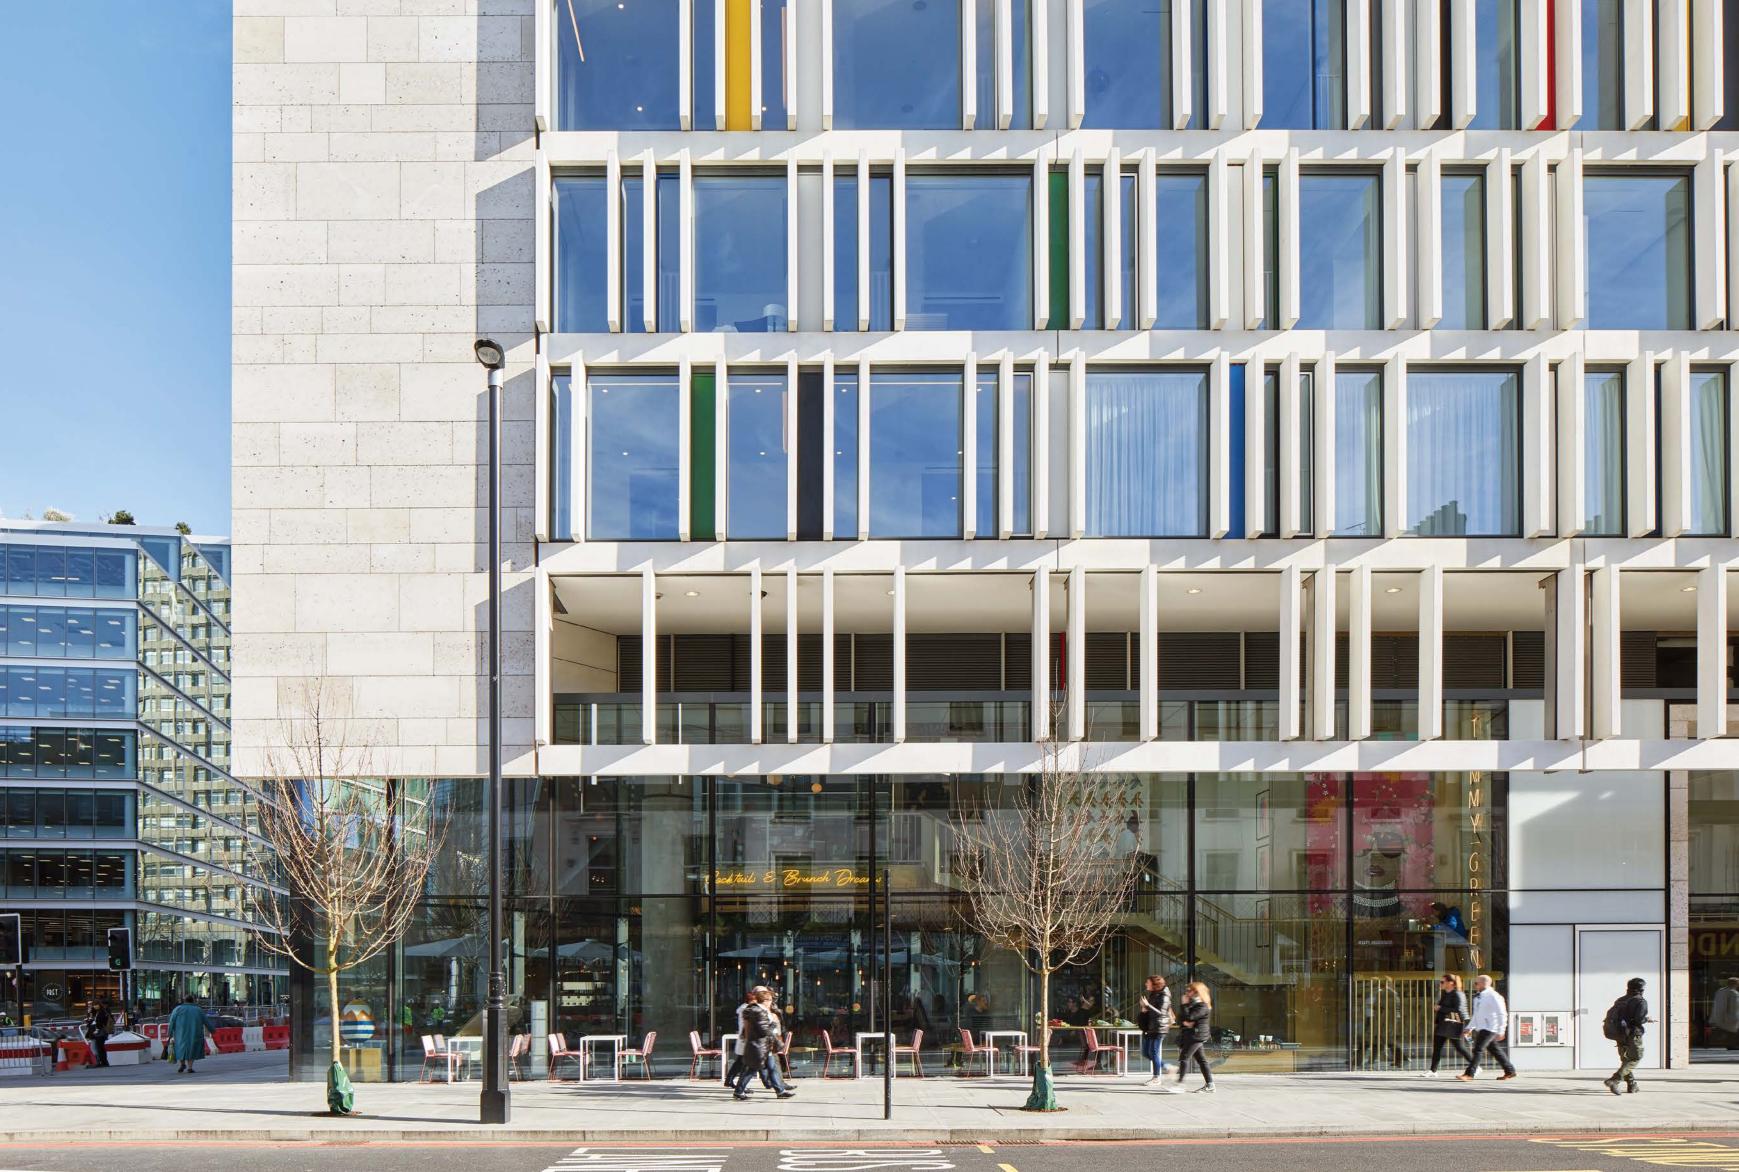

#### NOVA FOOD

A place for different tastes, Nova Food is a destination that brings together seventeen of London's most exciting eateries and al fresco dining amongst stunning public realm, at your doorstep, including:

#### Aster

D&D London, the masters behind Quaglino's, Bluebird and Coq d'Argent have now launched to Nova Food their new Nordic inspired concept restaurant Aster.

#### Timmy Green

From the brains behind Daisy Green and Beany Green, Timmy Green brings bottomless Aussie brunches by day and delectable small plates by night to Nova Food. You can expect sexy salads and beautiful cocktails.