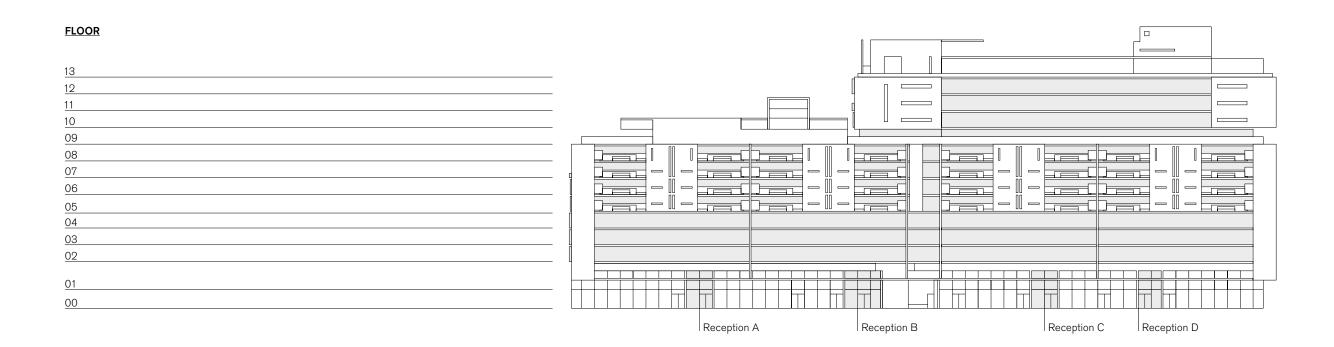

#### A 75 BUCKINGHAM PALACE ROAD

Access to Residents' Private Lounge and roof garden

#### B 79 BUCKINGHAM PALACE ROAD

Private Residents' Cinema and access to Residents' Private Lounge and roof garden

# C 83 BUCKINGHAM PALACE ROAD

Fitness suite

#### D 87 BUCKINGHAM PALACE ROAD

Fitness suite