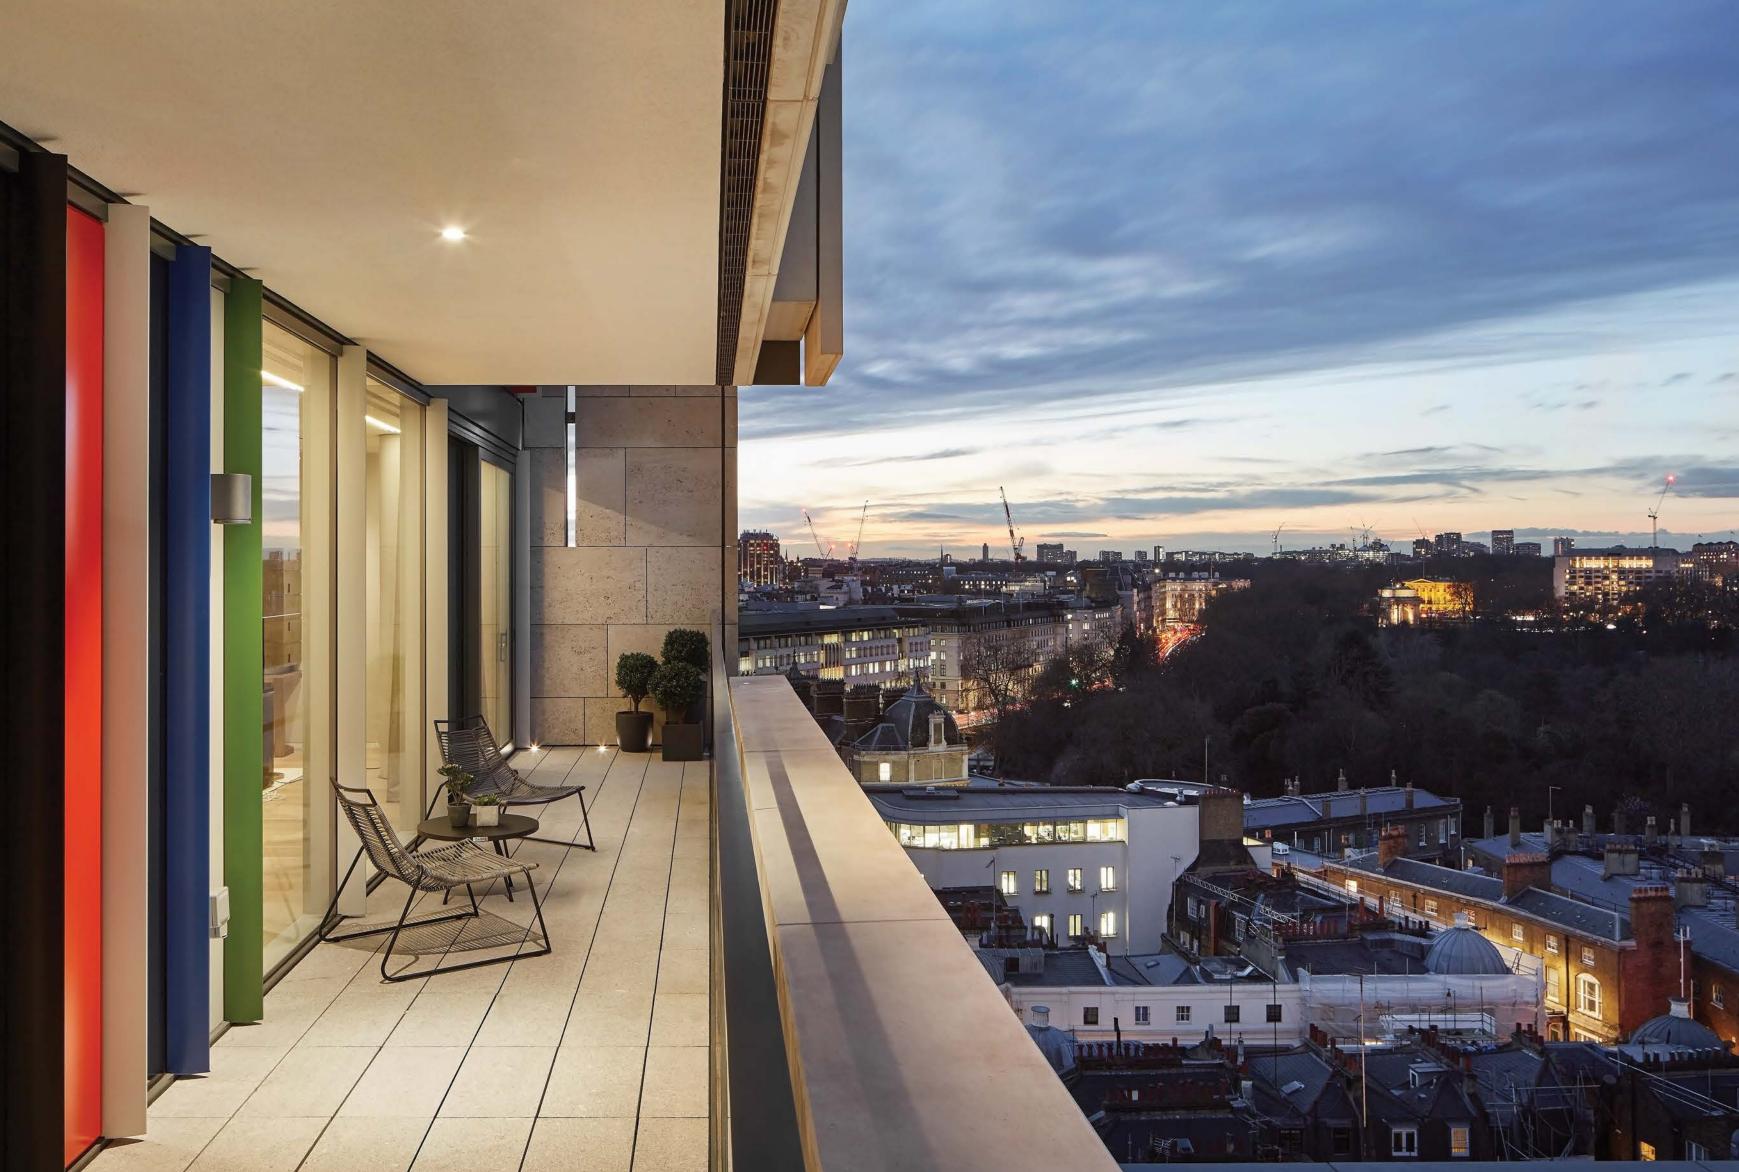

#### **ROOF GARDEN**

The Nova Building's 9th floor roof garden enjoys views over Buckingham Palace Gardens and London's eclectic cityscape.

#### RESIDENTS' PRIVATE LOUNGE

The Residents' Private Lounge is a welcome retreat for socialising, escape and entertainment, in a sumptuous and calm pavilion space. Relaxing lounge and dining areas overlook the roof garden, available to all residents and their guests.

Discover extraordinary spaces, complete with the highest specifications and attention to detail.

Created for individuals, the penthouses are now available to make your own.

Living Space

Bedroom

Amenities

RESIDENTS' CINEMA