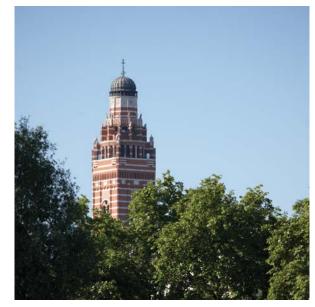

# WESTMINSTER CATHEDRAL

A magnificent Neo-Byzantine masterpiece in an intricate striped pattern of brick and stone.