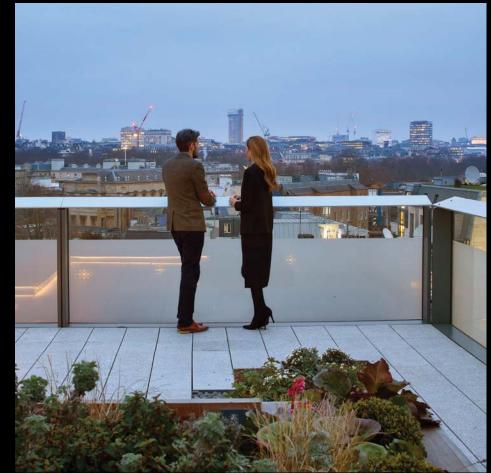

#### **ROOF GARDEN**

The Nova Building's 9th floor roof garden enjoys views over Buckingham Palace Gardens and London's eclectic cityscape.

#### RESIDENTS' PRIVATE LOUNGE

The Residents' Private Lounge is a welcome retreat for socialising, escape and entertainment, in a sumptuous and calm pavilion space. Relaxing lounge and dining areas overlook the roof garden, available to all residents and their guests.

RESIDENTS' PRIVATE LOUNGE

RESIDENTS' CINEM.

RESIDENTS' BUSINESS CENTRE

ROOF GARDEN