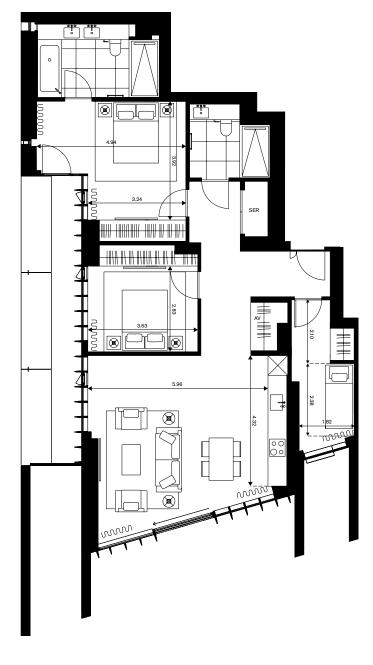

# D11.02

 $\sqrt{N}$ 

NET SALEABLE AREA 101.5 sq m/1,095 sq ft

Floor level: 11 Palette: Light oak