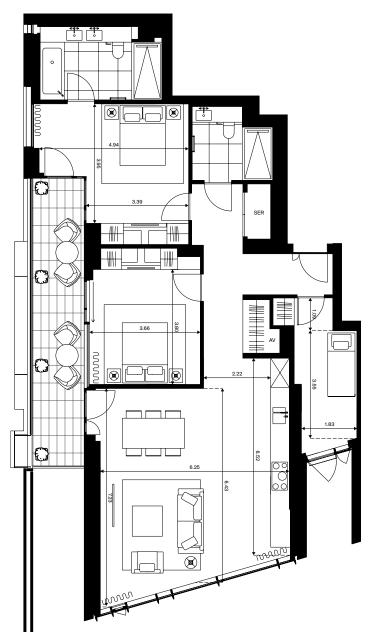

# C9.02

NET SALEABLE AREA 199.1 sq m/2,143 sq ft

Floor level: 09 Palette: Light oak

# C10.01

 $\sqrt{N}$ 

NET SALEABLE AREA 200.6 sq m/2,159 sq ft

Floor level: 10 Palette: Dark oak

# C11.01

NET SALEABLE AREA 194.1 sq m/2,089 sq ft

Floor level: 11 Palette: Dark oak

# D5.02

 $\sqrt{N}$ 

NET SALEABLE AREA 128.9 sq m/1,388 sq ft

Floor level: 5 Palette: Dark oak

# D7.02

NET SALEABLE AREA 115.4 sq m/1,242 sq ft

Floor level: 7 Palette: Dark oak

# D8.02

N

NET SALEABLE AREA 114.8 sq m/1,236 sq ft

Floor level: 8 Palette: Dark oak

# D9.01

NET SALEABLE AREA 119.9 sq m/1,291 sq ft

Floor level: 09 Palette: Dark oak

# D10.02

 $\sqrt{N}$ 

NET SALEABLE AREA 117.0 sq m/1,259 sq ft

Floor level: 10 Palette: Light oak

# D10.03

NET SALEABLE AREA 194.0 sq m/2,088 sq ft

Floor level: 10 Palette: Light oak

# D11.02

 $\sqrt{N}$ 

NET SALEABLE AREA 101.5 sq m/1,095 sq ft

Floor level: 11 Palette: Light oak

# D11.03

NET SALEABLE AREA 194.1 sq m/2,089 sq ft

Floor level: 11 Palette: Dark oak

# D12.02

 $\sqrt{N}$ 

NET SALEABLE AREA 206.8 sq m/2,226 sq ft

Floor level: 12 Palette: Light oak