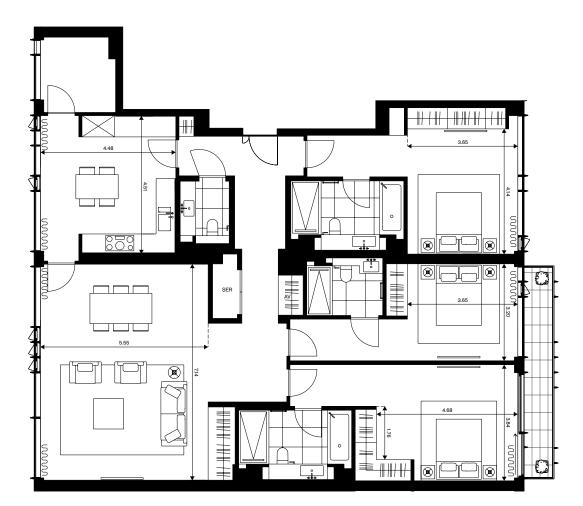

# C9.02

NET SALEABLE AREA 199.1 sq m/2,143 sq ft

Floor level: 09 Palette: Light oak

# C10.01

 $\sqrt{N}$ 

NET SALEABLE AREA 200.6 sq m/2,159 sq ft

Floor level: 10 Palette: Dark oak

# C11.01

NET SALEABLE AREA 194.1 sq m/2,089 sq ft

Floor level: 11 Palette: Dark oak

# D5.02

 $\sqrt{N}$ 

NET SALEABLE AREA 128.9 sq m/1,388 sq ft

Floor level: 5 Palette: Dark oak

# D7.02

NET SALEABLE AREA 115.4 sq m/1,242 sq ft

Floor level: 7 Palette: Dark oak

# D8.02

N

NET SALEABLE AREA 114.8 sq m/1,236 sq ft

Floor level: 8 Palette: Dark oak

# D9.01

NET SALEABLE AREA 119.9 sq m/1,291 sq ft

Floor level: 09 Palette: Dark oak

# D10.02

 $\sqrt{N}$ 

NET SALEABLE AREA 117.0 sq m/1,259 sq ft

Floor level: 10 Palette: Light oak

# D10.03

NET SALEABLE AREA 194.0 sq m/2,088 sq ft

Floor level: 10 Palette: Light oak

# D11.02

 $\sqrt{N}$ 

NET SALEABLE AREA 101.5 sq m/1,095 sq ft

Floor level: 11 Palette: Light oak

# D11.03

NET SALEABLE AREA 194.1 sq m/2,089 sq ft

Floor level: 11 Palette: Dark oak

# D12.02

 $\sqrt{N}$ 

NET SALEABLE AREA 206.8 sq m/2,226 sq ft

Floor level: 12 Palette: Light oak