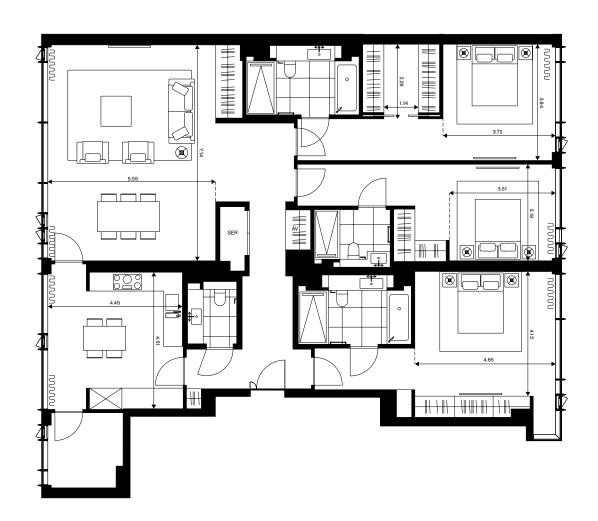

# D11.03

NET SALEABLE AREA 194.1 sq m/2,089 sq ft

Floor level: 11 Palette: Dark oak