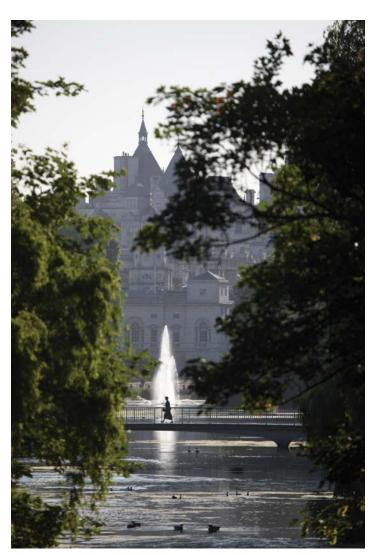

# ST JAMES'S PARK

The oldest of the Royal Parks provides the setting for the annual Trooping the Colour ceremony.