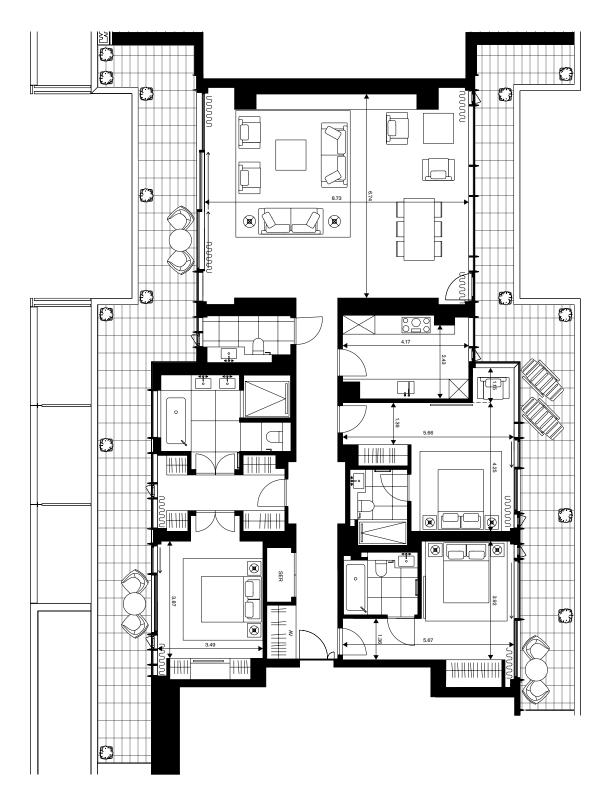

# C9.02

NET SALEABLE AREA 199.1 sq m/2,143 sq ft

Floor level: 09 Palette: Light oak

# C10.01

 $\sqrt{N}$ 

NET SALEABLE AREA 200.6 sq m/2,159 sq ft

Floor level: 10 Palette: Dark oak

# C11.01

NET SALEABLE AREA 194.1 sq m/2,089 sq ft

Floor level: 11 Palette: Dark oak

# D5.02

 $\sqrt{N}$ 

NET SALEABLE AREA 128.9 sq m/1,388 sq ft

Floor level: 5 Palette: Dark oak

# D7.02

NET SALEABLE AREA 115.4 sq m/1,242 sq ft

Floor level: 7 Palette: Dark oak

# D8.02

N

NET SALEABLE AREA 114.8 sq m/1,236 sq ft

Floor level: 8 Palette: Dark oak

# D9.01

NET SALEABLE AREA 119.9 sq m/1,291 sq ft

Floor level: 09 Palette: Dark oak

# D10.02

 $\sqrt{N}$ 

NET SALEABLE AREA 117.0 sq m/1,259 sq ft

Floor level: 10 Palette: Light oak

# D10.03

NET SALEABLE AREA 194.0 sq m/2,088 sq ft

Floor level: 10 Palette: Light oak

# D11.02

 $\sqrt{N}$ 

NET SALEABLE AREA 101.5 sq m/1,095 sq ft

Floor level: 11 Palette: Light oak

# D11.03

NET SALEABLE AREA 194.1 sq m/2,089 sq ft

Floor level: 11 Palette: Dark oak

# D12.02

 $\sqrt{N}$ 

NET SALEABLE AREA 206.8 sq m/2,226 sq ft

Floor level: 12 Palette: Light oak