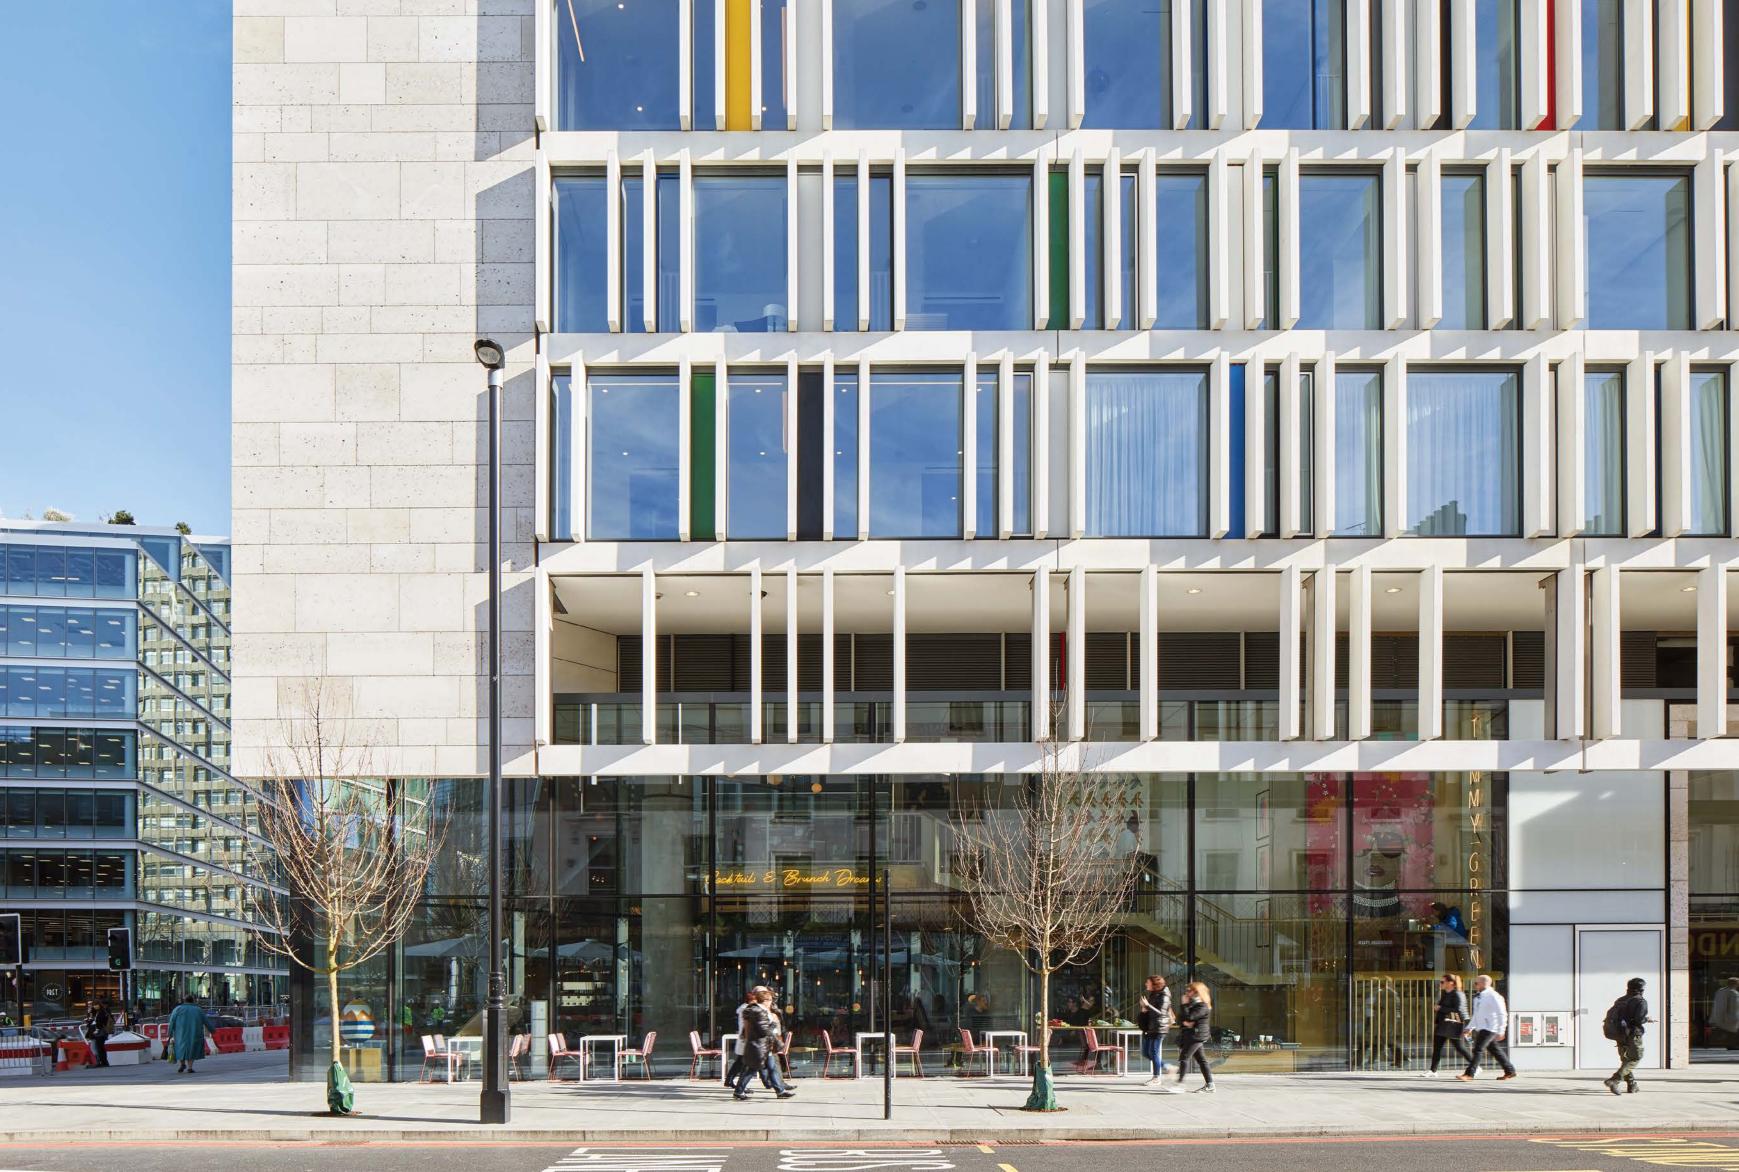

## NOVA FOOD

A place for different tastes, Nova Food is a destination that brings together seventeen of London's most exciting eateries and al fresco dining amongst stunning public realm, at your doorstep, including:

### Aster

D&D London, the masters behind Quaglino's, Bluebird and Coq d'Argent have now launched to Nova Food their new Nordic inspired concept restaurant Aster.

#### Timmy Green

From the brains behind Daisy Green and Beany Green, Timmy Green brings bottomless Aussie brunches by day and delectable small plates by night to Nova Food. You can expect sexy salads and beautiful cocktails.