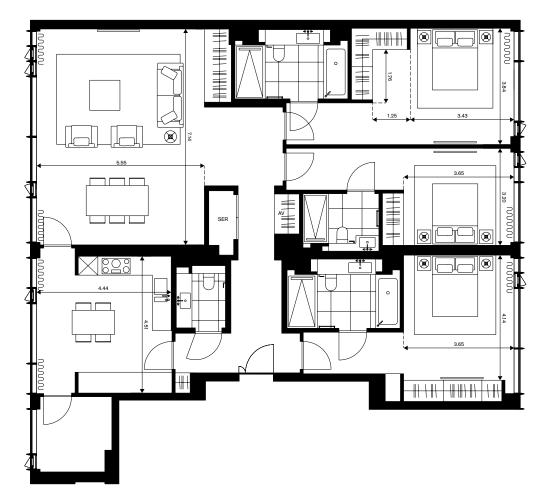

# C11.01

NET SALEABLE AREA 194.1 sq m/2,089 sq ft

Floor level: 11 Palette: Dark oak