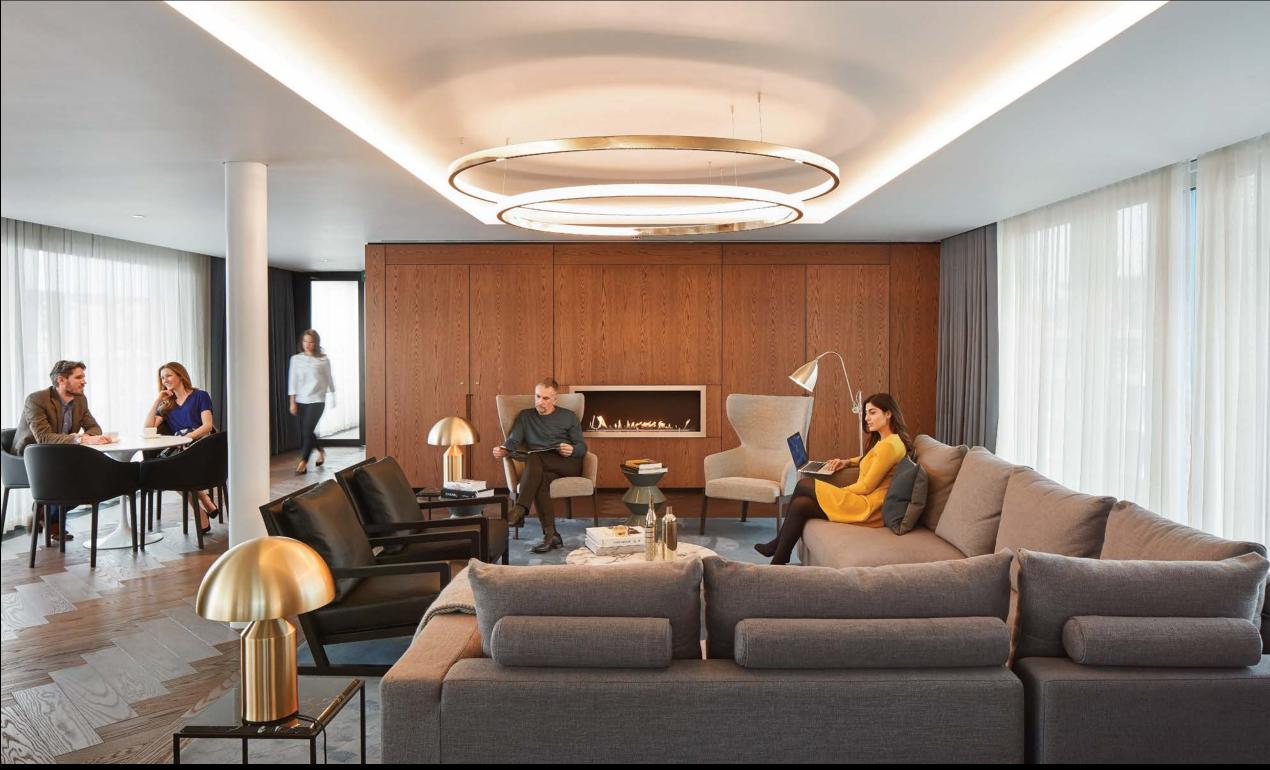

#### RESIDENTS' PRIVATE LOUNGE

The Residents' Private Lounge is a welcome retreat for socialising, escape and entertainment, in a sumptuous and calm pavilion space. Relaxing lounge and dining areas overlook the roof garden, available to all residents and their guests.

RESIDENTS' PRIVATE LOUNGE

RESIDENTS' CINEM.

RESIDENTS' BUSINESS CENTRE

ROOF GARDEN