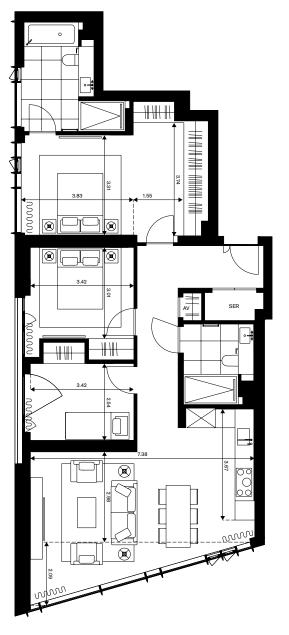

# C9.02

NET SALEABLE AREA 199.1 sq m/2,143 sq ft

Floor level: 09 Palette: Light oak

# C10.01

 $\sqrt{N}$ 

NET SALEABLE AREA 200.6 sq m/2,159 sq ft

Floor level: 10 Palette: Dark oak

# C11.01

NET SALEABLE AREA 194.1 sq m/2,089 sq ft

Floor level: 11 Palette: Dark oak

# D5.02

 $\sqrt{N}$ 

NET SALEABLE AREA 128.9 sq m/1,388 sq ft

Floor level: 5 Palette: Dark oak

# D7.02

NET SALEABLE AREA 115.4 sq m/1,242 sq ft

Floor level: 7 Palette: Dark oak

# D8.02

N

NET SALEABLE AREA 114.8 sq m/1,236 sq ft

Floor level: 8 Palette: Dark oak

# D9.01

NET SALEABLE AREA 119.9 sq m/1,291 sq ft

Floor level: 09 Palette: Dark oak

# D10.02

 $\sqrt{N}$ 

NET SALEABLE AREA 117.0 sq m/1,259 sq ft

Floor level: 10 Palette: Light oak

# D10.03

NET SALEABLE AREA 194.0 sq m/2,088 sq ft

Floor level: 10 Palette: Light oak

# D11.02

 $\sqrt{N}$ 

NET SALEABLE AREA 101.5 sq m/1,095 sq ft

Floor level: 11 Palette: Light oak

# D11.03

NET SALEABLE AREA 194.1 sq m/2,089 sq ft

Floor level: 11 Palette: Dark oak

# D12.02

 $\sqrt{N}$ 

NET SALEABLE AREA 206.8 sq m/2,226 sq ft

Floor level: 12 Palette: Light oak