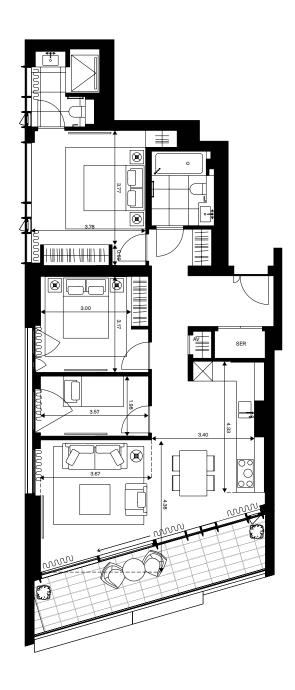

# D7.02

NET SALEABLE AREA 115.4 sq m/1,242 sq ft

Floor level: 7 Palette: Dark oak