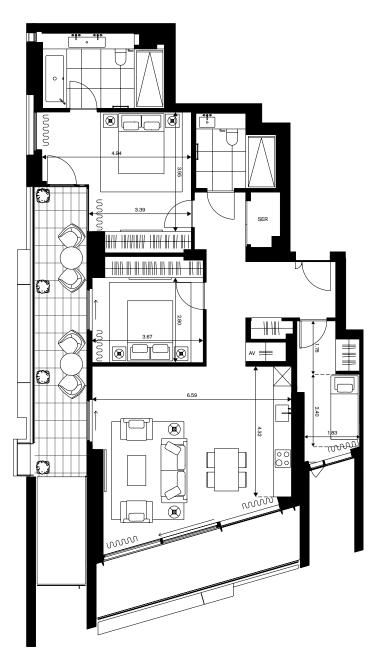

# C11.01

NET SALEABLE AREA 194.1 sq m/2,089 sq ft

Floor level: 11 Palette: Dark oak

# D11.03

NET SALEABLE AREA 194.1 sq m/2,089 sq ft

Floor level: 11 Palette: Dark oak