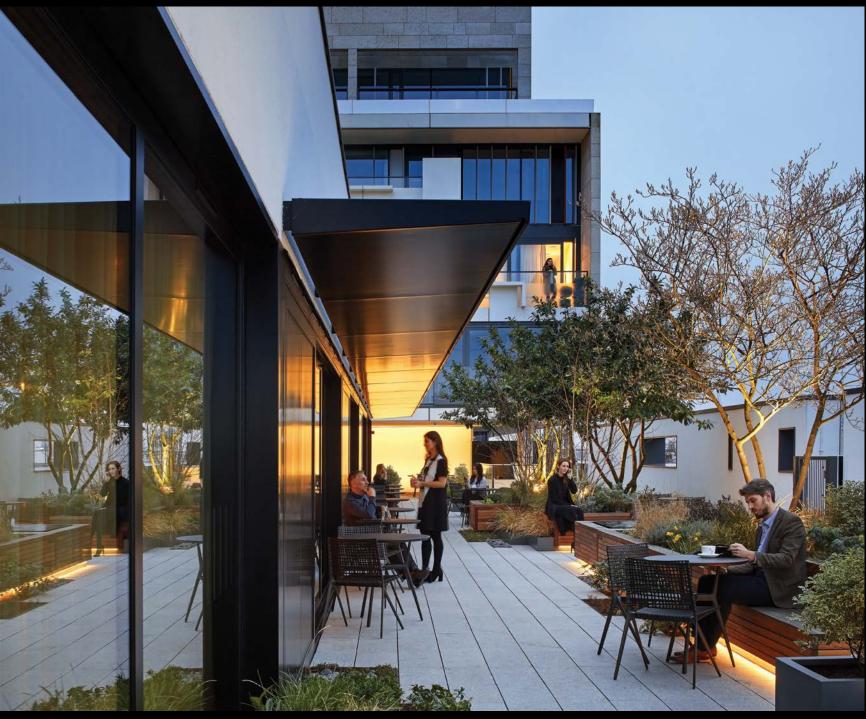

#### **ROOF GARDEN**

The Nova Building's 9th floor roof garden enjoys views over Buckingham Palace Gardens and London's eclectic cityscape.

#### RESIDENTS' PRIVATE LOUNGE

The Residents' Private Lounge is a welcome retreat for socialising, escape and entertainment, in a sumptuous and calm pavilion space. Relaxing lounge and dining areas overlook the roof garden, available to all residents and their guests.