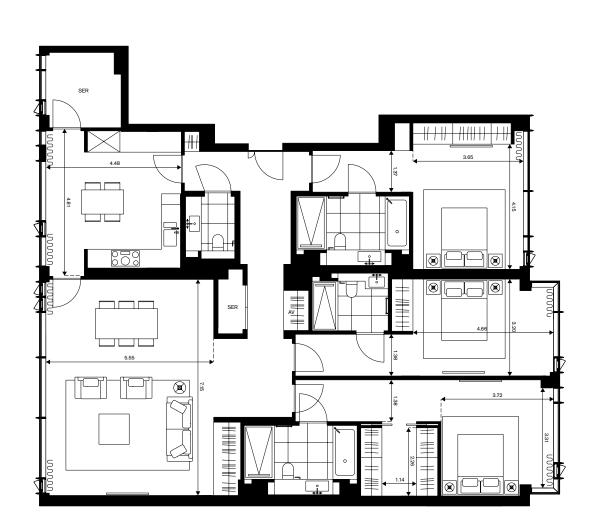

# C9.02

NET SALEABLE AREA 199.1 sq m/2,143 sq ft

Floor level: 09 Palette: Light oak

# C10.01

 $\sqrt{N}$ 

NET SALEABLE AREA 200.6 sq m/2,159 sq ft

Floor level: 10 Palette: Dark oak

# C11.01

NET SALEABLE AREA 194.1 sq m/2,089 sq ft

Floor level: 11 Palette: Dark oak

# D5.02

 $\sqrt{N}$ 

NET SALEABLE AREA 128.9 sq m/1,388 sq ft

Floor level: 5 Palette: Dark oak

# D7.02

NET SALEABLE AREA 115.4 sq m/1,242 sq ft

Floor level: 7 Palette: Dark oak

# D8.02

N

NET SALEABLE AREA 114.8 sq m/1,236 sq ft

Floor level: 8 Palette: Dark oak

# D9.01

NET SALEABLE AREA 119.9 sq m/1,291 sq ft

Floor level: 09 Palette: Dark oak

# D10.02

 $\sqrt{N}$ 

NET SALEABLE AREA 117.0 sq m/1,259 sq ft

Floor level: 10 Palette: Light oak

# D10.03

NET SALEABLE AREA 194.0 sq m/2,088 sq ft

Floor level: 10 Palette: Light oak

# D11.02

 $\sqrt{N}$ 

NET SALEABLE AREA 101.5 sq m/1,095 sq ft

Floor level: 11 Palette: Light oak

# D11.03

NET SALEABLE AREA 194.1 sq m/2,089 sq ft

Floor level: 11 Palette: Dark oak

# D12.02

 $\sqrt{N}$ 

NET SALEABLE AREA 206.8 sq m/2,226 sq ft

Floor level: 12 Palette: Light oak