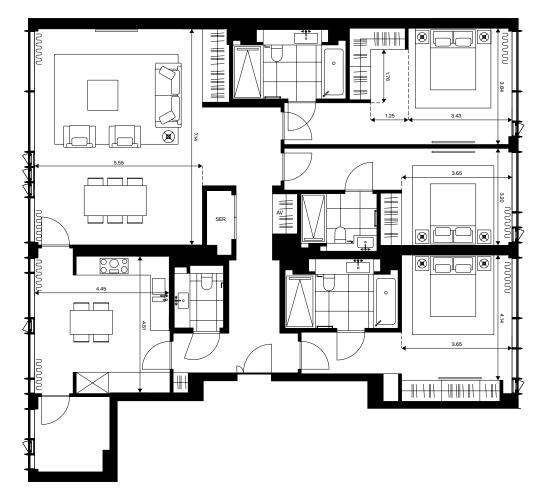

# C9.02

NET SALEABLE AREA 199.1 sq m/2,143 sq ft

Floor level: 09 Palette: Light oak

# C10.01

 $\sqrt{N}$ 

NET SALEABLE AREA 200.6 sq m/2,159 sq ft

Floor level: 10 Palette: Dark oak

# C11.01

NET SALEABLE AREA 194.1 sq m/2,089 sq ft

Floor level: 11 Palette: Dark oak

# D5.02

 $\sqrt{N}$ 

NET SALEABLE AREA 128.9 sq m/1,388 sq ft

Floor level: 5 Palette: Dark oak

# D7.02

NET SALEABLE AREA 115.4 sq m/1,242 sq ft

Floor level: 7 Palette: Dark oak

# D8.02

N

NET SALEABLE AREA 114.8 sq m/1,236 sq ft

Floor level: 8 Palette: Dark oak

# D9.01

NET SALEABLE AREA 119.9 sq m/1,291 sq ft

Floor level: 09 Palette: Dark oak

# D10.02

 $\sqrt{N}$ 

NET SALEABLE AREA 117.0 sq m/1,259 sq ft

Floor level: 10 Palette: Light oak

# D10.03

NET SALEABLE AREA 194.0 sq m/2,088 sq ft

Floor level: 10 Palette: Light oak

# D11.02

 $\sqrt{N}$ 

NET SALEABLE AREA 101.5 sq m/1,095 sq ft

Floor level: 11 Palette: Light oak

# D11.03

NET SALEABLE AREA 194.1 sq m/2,089 sq ft

Floor level: 11 Palette: Dark oak

# D12.02

 $\sqrt{N}$ 

NET SALEABLE AREA 206.8 sq m/2,226 sq ft

Floor level: 12 Palette: Light oak