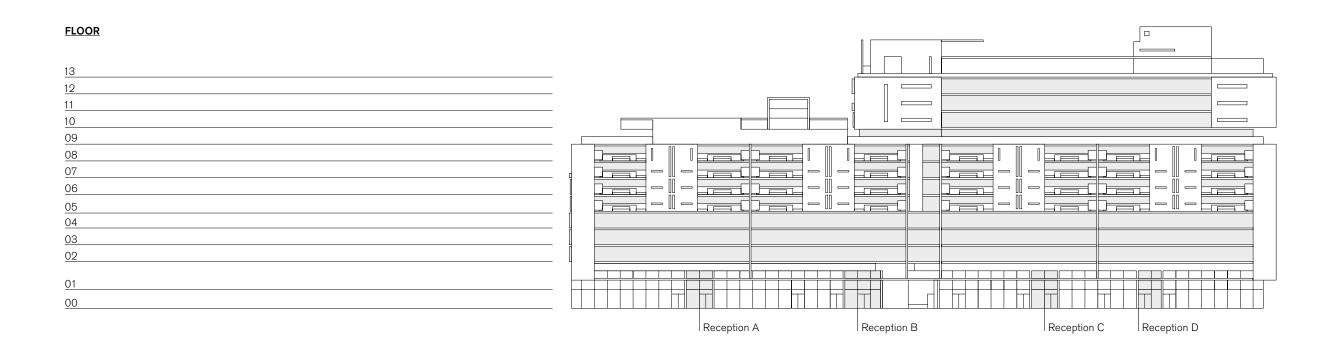

## A 75 BUCKINGHAM PALACE ROAD

Access to Residents' Private Lounge and roof garden

## B 79 BUCKINGHAM PALACE ROAD

Private Residents' Cinema and access to Residents' Private Lounge and roof garden

## C 83 BUCKINGHAM PALACE ROAD

Fitness suite

## D 87 BUCKINGHAM PALACE ROAD

Fitness suite