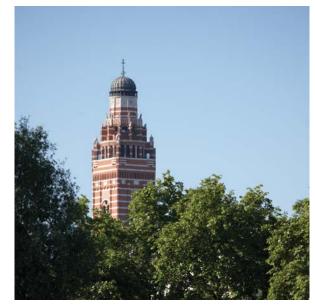

## WESTMINSTER CATHEDRAL

A magnificent Neo-Byzantine masterpiece in an intricate striped pattern of brick and stone.