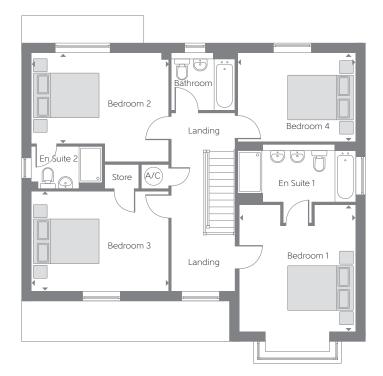

## First Floor

| 4.231m x 3.874m<br>(not incl.<br>bay) | 13′10″ x 12′8″<br>(not incl.<br>bay)                              |
|---------------------------------------|-------------------------------------------------------------------|
| 4.572m x 3.039m<br>(min)              | 15′0″ x 9′11″<br>(min)                                            |
| 4.572m x 3.325m                       | 15'0" × 10'10"                                                    |
| 3.934m x 3.041m                       | 12'10" x 9'11"                                                    |
|                                       | (not incl.<br>bay)<br>4.572m x 3.039m<br>(min)<br>4.572m x 3.325m |