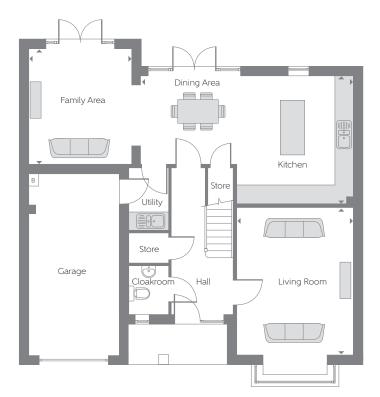

## **Ground Floor**

| Kitchen/<br>Dining Area | 7.020m x 4.255m<br>(max) (max)        | 23′0″ x 13′11″<br>(max) (max)       |
|-------------------------|---------------------------------------|-------------------------------------|
| Family Area             | 3.855m x 3.434m                       | 12'7" x 11'3"                       |
| Living Room             | 4.900m x 3.884m<br>(not incl.<br>bay) | 16'0" x 12'8"<br>(not incl.<br>bay) |

## 1819 sq ft

B Boiler A/C Airing Cupboard Indicates where dimension taken from

Some items shown in this key may be subject to change, and positions could vary from those indicated on this floorplan. Please refer to Sales Advisor for details of your selected plot. Computer generated image shown overleaf. External finishes, landscaping and configuration may vary from plot to plot. Please refer to Sales Advisor for further details. All dimensions are approximate and should not be used for carpet sizes, appliance spaces, or furniture. Furniture not to scale and all positions are indicative. Wardrobes are shown to suggest position only, and are not included as standard unless otherwise stated. We operate a policy of continuous improvement and individual features such as kitchen and bathroom layouts, doors, windows, garages and elevational treatments may vary from time to time. Consequently these particulars should be treated as general guidance only and do not constitute a contract, part of a contract or a warranty. 09/17