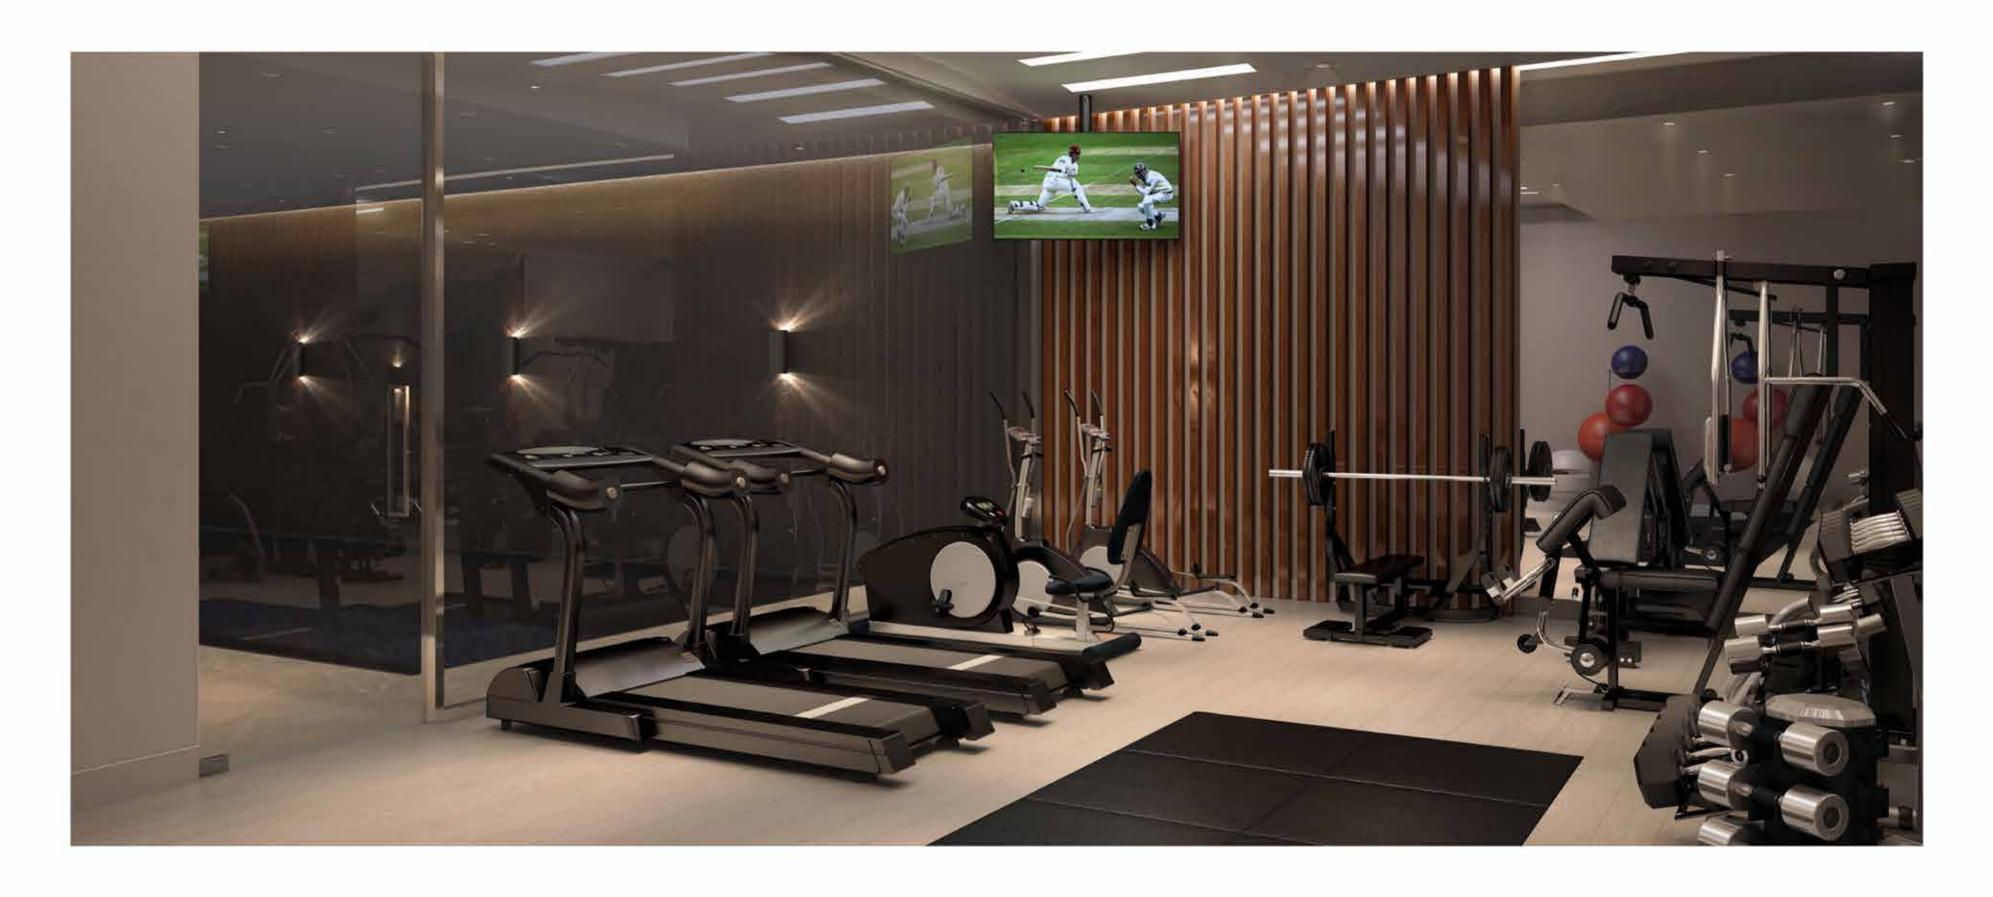

#### Striking and inviting, the jacuzzi, heated swimming pool, fully-equipped modern fitness suite and cinema room offer a retreat away from the chaotic city, where residents can be pampered, keep fit and be entertained.

- Communal garden
- Well-equipped modern fitness suite featuring ergonomic Technogym equipment
- Luxury changing rooms
- Heated swimming pool with ambient lighting
- Jaccuzi
- Sauna
- Cinema room (to be reserved via the