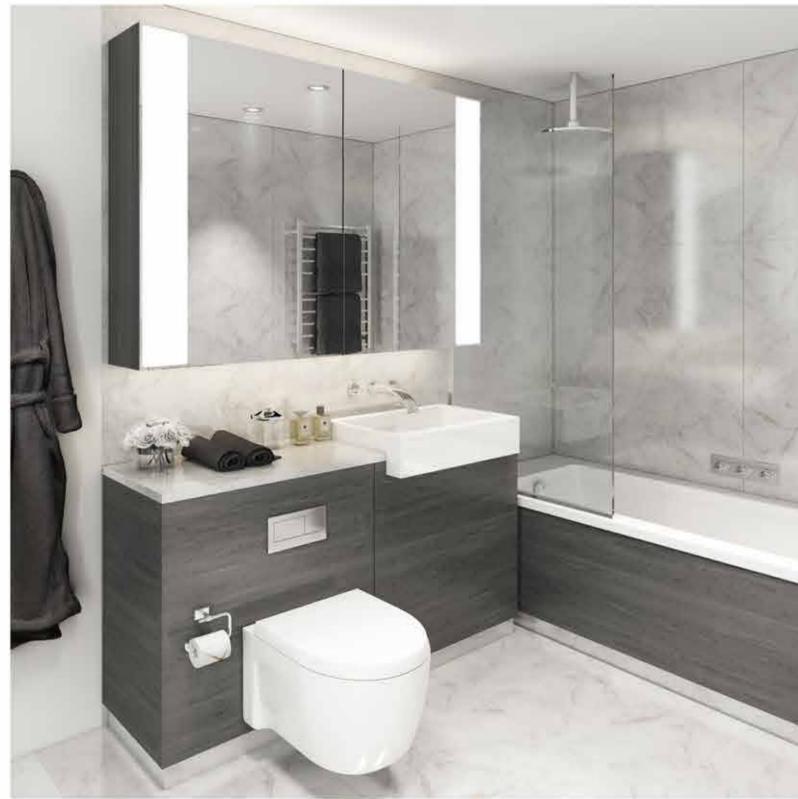

#### Hotel-inspired indulgence coupled with contemporary and fashionable chrome fittings creates a sanctuary to relax and adore.

- Natural stone/porcelain floor tiles to all bathrooms and shower rooms
- and shower areas
- Contemporary white suites
- Grohe chrome fittings
- Chrome ladder style heated towel rail
- Ventilation system
- Low level wall with semi-recessed porcelain washbasin, wall hung WC with push button flush, concealed plumbing and natural stone counter top
- Flush to wall tile inset TV to one end of bath with inset ceiling speaker
- Fitted mirrored wall cabinet with high and low level lighting