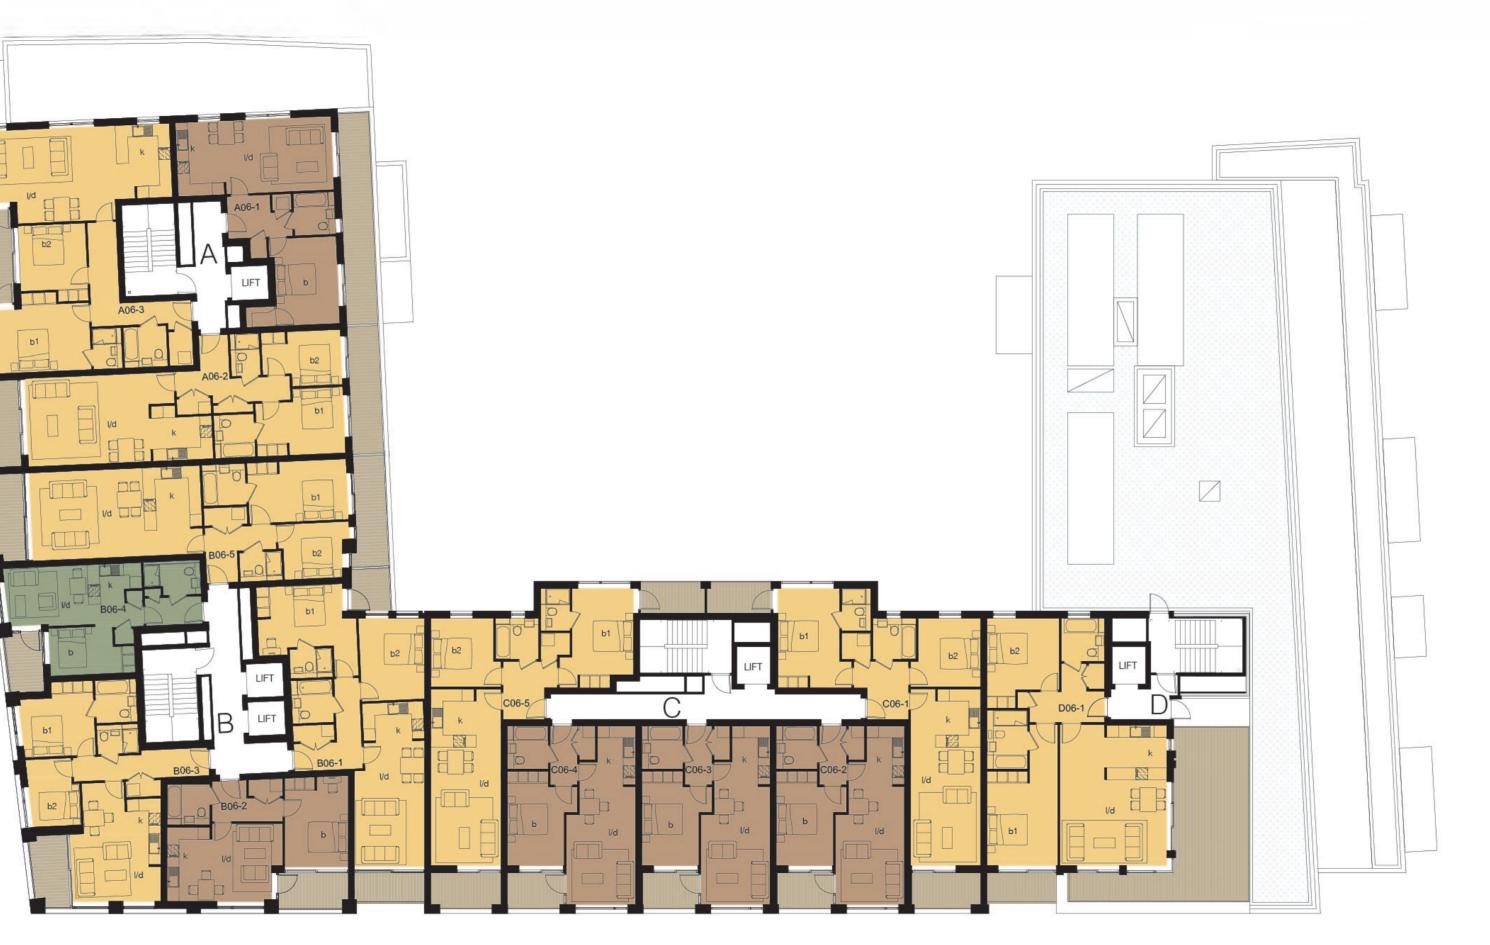

#### AREA SCHEDULE

#### FLOOR 6

| $\triangle$                           |                                 |                                                    |  |  |  |  |
|---------------------------------------|---------------------------------|----------------------------------------------------|--|--|--|--|
| PARTMENT A06-1                        |                                 |                                                    |  |  |  |  |
| BEDROOM                               | М                               | TOTAL M <sup>2</sup> / FT <sup>2</sup>             |  |  |  |  |
| ITCH/LIV/DINER<br>EDROOM*<br>ERR/BALC | 7.75 X 3.67<br>4.35 X 3.37<br>~ | 28.45 / 306.23<br>15.18 / 163.39<br>16.74 / 180.19 |  |  |  |  |
| OTAL AREA                             |                                 | 56.88 / 612.25                                     |  |  |  |  |
|                                       |                                 |                                                    |  |  |  |  |

| ARTMENT B06-1 |             |                                        | APARTMENT       | C06-1       |                          |
|---------------|-------------|----------------------------------------|-----------------|-------------|--------------------------|
| DROOM         | М           | TOTAL M <sup>2</sup> / FT <sup>2</sup> | 2 BEDROOM       | М           | TOTAL M <sup>2</sup> / F |
| H/LIV/DINER   | 8.25 X 3.49 | 26.97 / 290.30                         | KITCH/LIV/DINER | 8.80 X 3.49 | 30.75 / 330.99           |
| TER BED       | 4.91 X 4.61 | 16.29 / 175.34                         | MASTER BED      | 4.95 X 3.68 | 16.02 / 172.44           |
| ROOM 2        | 4.16 X 3.31 | 13.17 / 141.76                         | BEDROOM 2       | 3.49 X 3.42 | 11.17 / 120.23           |
| R/BALC        | ~           | 5.22 / 56.19                           | TERR/BALC       | ~           | 6.08 / 65.44             |
| R/BALC 2      | ~           | 4.13 / 44.45                           | TERR/BALC 2     | ~           | 4.95 / 53.28             |
|               |             |                                        |                 |             |                          |

76.82 / 826.88

| PARTMENT CO6-1 |             |                                        | APARTMENT D06-2 |             |                        |
|----------------|-------------|----------------------------------------|-----------------|-------------|------------------------|
| EDROOM         | М           | TOTAL M <sup>2</sup> / FT <sup>2</sup> | 2 BEDROOM       | М           | TOTAL M <sup>2</sup> / |
| CH/LIV/DINER   | 8.80 X 3.49 | 30.75 / 330.99                         | KITCH/LIV/DINER | 7.04 X 5.32 | 37.28 / 401.2          |
| STER BED       | 4.95 X 3.68 | 16.02 / 172.44                         | MASTER BED      | 4.71 X 3.53 | 19.89 / 214.0          |
| DROOM 2        | 3.49 X 3.42 | 11.17 / 120.23                         | BEDROOM 2       | 4.47 X 3.59 | 14.15 / 152.3          |
| RR/BALC        | ~           | 6.08 / 65.44                           | TERR/BALC       | ~           | 40.52 / 436.3          |
| RR/BALC 2      | ~           | 4.95 / 53.28                           | TERR/BALC 2     | ~           | 5.17 / 55.65           |
| TAL AREA       |             | 76.58 / 824.3                          | TOTAL AREA      |             | 96.30 / 103            |

#### **APARTMENT A06-2**

| IUIAL AREA      |             | 81.80 / 881.13                         |                 |             |                                        |                 |             |                                        |  |
|-----------------|-------------|----------------------------------------|-----------------|-------------|----------------------------------------|-----------------|-------------|----------------------------------------|--|
| TOTAL AREA      |             | 81.86 / 881.13                         |                 |             |                                        |                 |             |                                        |  |
| TERR/BALC 2     | ~           | 7.95 / 85.57                           | TOTAL AREA      |             | 49.43 / 332.27                         | TOTAL AREA      |             | 31.10 / 330.90                         |  |
| TERR/BALC       | ~           | 10.09 / 108.67                         | TOTAL AREA      |             | 49.45 / 532.27                         | TOTAL AREA      |             | 51.18 / 550.90                         |  |
| BEDROOM 2       | 3.95 X 2.74 | 9.92 / 106.78                          | TERR/BALC       | ~           | 6.18 / 66.52                           | TERR/BALC       | ~           | 5.00 / 53.82                           |  |
| MASTER BED      | 4.39 X 3.30 | 13.27 / 142.84                         | BEDROOM         | 4.49 X 3.17 | 14.18 / 152.63                         | BEDROOM         | 4.71 X 2.84 | 13.58 / 146.17                         |  |
| KITCH/LIV/DINER | 9.21 X 4.40 | 36.47 / 392.56                         | KITCH/LIV/DINER | 5.21 X 3.88 | 20.93 / 225.29                         | KITCH/LIV/DINER | 8.89 X 3.44 | 26.11 / 281.04                         |  |
| 2 BEDROOM       | М           | TOTAL M <sup>2</sup> / FT <sup>2</sup> | 1 BEDROOM       | M           | TOTAL M <sup>2</sup> / FT <sup>2</sup> | 1 BEDROOM       | M           | TOTAL M <sup>2</sup> / FT <sup>2</sup> |  |

| APARTMENT | A06-3     |       |
|-----------|-----------|-------|
| 2 BEDROOM | М         | TOTAL |
|           | 0.051/.05 |       |

| TOTAL AREA      |             | 94.01 / 1011.88                        |
|-----------------|-------------|----------------------------------------|
| TERR/BALC       | ~           | 8.63 / 92.89                           |
| BEDROOM 2       | 3.86 X 3.35 | 11.83 / 127.34                         |
| MASTER BED      | 5.25 X 3.94 | 18.21 / 196.01                         |
| KITCH/LIV/DINER | 9.65 X 4.67 | 40.20 / 432.71                         |
| 2 BEDROOM       | M           | TOTAL M <sup>2</sup> / FT <sup>2</sup> |

| RTMENT | B06-3 |  |  |  |
|--------|-------|--|--|--|
|--------|-------|--|--|--|

**APARTMENT B06-2** 

**APARTMENT B06-4** 

**APARTMENT B06-5** 

TERR/BALC ~ TERR/BALC 2 ~ TOTAL AREA

|        | TOTAL M <sup>2</sup> / FT <sup>2</sup> | 2 BEDROOM       | М    |
|--------|----------------------------------------|-----------------|------|
| X 4.67 | 40.20 / 432.71                         | KITCH/LIV/DINER | 5.88 |
| X 3.94 | 18.21 / 196.01                         | MASTER BED      | 3.70 |
| X 3.35 | 11.83 / 127.34                         | BEDROOM 2       | 3.37 |
|        | 8.63 / 92.89                           | TERR/BALC       | ~    |
|        | 94.01/1011.88                          | TOTAL AREA      |      |

| APARTMENT C06-3 |             |                                        |  |
|-----------------|-------------|----------------------------------------|--|
| 1 BEDROOM       | М           | TOTAL M <sup>2</sup> / FT <sup>2</sup> |  |
| KITCH/LIV/DINER | 8.90 X 3.44 | 26.12 / 281.15                         |  |

|             | 65.30 / 702.88 |                 |             |                |
|-------------|----------------|-----------------|-------------|----------------|
|             | 6.35 / 68.35   | TOTAL AREA      |             | 51.18 / 550.90 |
| 3.37 X 2.56 | 8.00 / 86.11   | TERR/BALC       | ~           | 5.00 / 53.82   |
| 3.70 X 3.66 | 12.23 / 131.64 | BEDROOM         | 4.71 X 3.49 | 13.62 / 146.6  |
| 5.88 X 4.40 | 23.50 / 252.95 | KITCH/LIV/DINER | 8.90 X 3.44 | 26.12 / 281.15 |
| VI.         | TOTAL MI / FT  | I BEDROOM       | Ivi         | TOTAL MI / FT  |

1 BEDROOM M TOTAL M²/FT² 1 BEDROOM M TOTAL M²/FT²

#### **APARTMENT C06-4**

TOTAL AREA

**APARTMENT C06-2** 

| 1BED/STUDIO                             | M                               | TOTAL M <sup>2</sup> / FT <sup>2</sup>         |
|-----------------------------------------|---------------------------------|------------------------------------------------|
| KITCH/LIV/DINER<br>BEDROOM<br>TERR/BALC | 6.90 / 2.97<br>4.23 / 2.37<br>~ | 19.68 / 211.83<br>9.02 / 97.09<br>5.42 / 58.34 |
| TOTAL AREA                              |                                 | 40.20 / 432.71                                 |

| 1 BEDROOM       | M           | TOTAL M <sup>2</sup> / FT <sup>2</sup> |
|-----------------|-------------|----------------------------------------|
| KITCH/LIV/DINER | 8.90 X 3.45 | 26.17 / 281.69                         |
| BEDROOM         | 4.71 X 3.49 | 13.57 / 146.07                         |
| TERR/BALC       | ~           | 5.07 / 54.57                           |
| TOTAL AREA      |             | 51.18 / 550.90                         |

#### **APARTMENT C06-5**

| 2 BEDROOM       | М           | TOTAL M <sup>2</sup> / FT <sup>2</sup> | 2 BEDROOM       | М           | Т  |
|-----------------|-------------|----------------------------------------|-----------------|-------------|----|
| KITCH/LIV/DINER | 8.51 X 4.39 | 37.32 / 401.71                         | KITCH/LIV/DINER | 8.80 X 3.49 | 30 |
| MASTER BED      | 4.94 X 3.00 | 14.90 / 160.38                         | MASTER BED      | 4.95 X 3.69 | 15 |
| BEDROOM 2       | 3.57 X 2.77 | 8.75 / 94.18                           | BEDROOM 2       | 3.49 X 3.42 | 1  |
| TERR/BALC       | ~           | 9.00 / 96.87                           | TERR/BALC       | ~           | 6. |
| TERR/BALC 2     | ~           | 6.59 / 70.93                           | TERR/BALC 2     | ~           | 4. |
| ΤΟΤΔΙ ΔΡΕΔ      |             | 80 33 / 864 66                         | ΤΟΤΔΙ ΔΡΕΔ      |             | 7  |

## TOTAL M<sup>2</sup> / FT<sup>2</sup>

| TOTAL AREA      |             | 76.83 / 826.99 |
|-----------------|-------------|----------------|
| TERR/BALC 2     | ~           | 4.95 / 53.28   |
| TERR/BALC       | ~           | 6.11 / 65.76   |
| BEDROOM 2       | 3.49 X 3.42 | 11.17 / 120.23 |
| MASTER BED      | 4.95 X 3.69 | 15.38 / 165.55 |
| KITCH/LIV/DINER | 8.80 X 3.49 | 30.75 / 330.99 |

Total apartment areas shown exclude balconies/terraces \* Including walk-in wardrobe

KING'S CROSS QUARTER

KING'S CROSS QUARTER

KING'S CROSS QUARTER

FLOOR 6