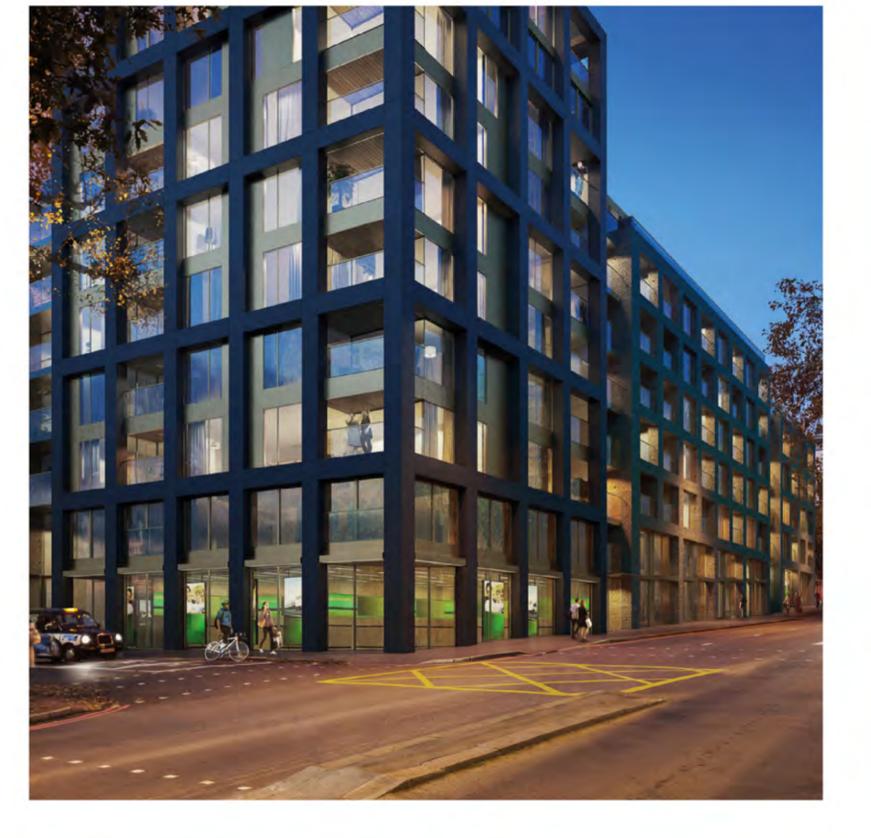

The scheme had to respond to three very different street frontages, and deliver successful commercial spaces as well as desirable housing in a busy location. Our approach was to create a series of buildings, varying in height from five to ten storeys, with a distinctive architectural language that responds to the very different street contexts around the site.

The west facing corner is marked with a taller building with a stone-framed façade, changing to brick along Pentonville Road and the park edge. The grid of large openings allows for commercial operations on the street level and reinforces their sense of prominence rising from the street. The deeply modelled facades allow for recessed balconies and bay windows, capturing oblique views and providing privacy and shelter to residents.