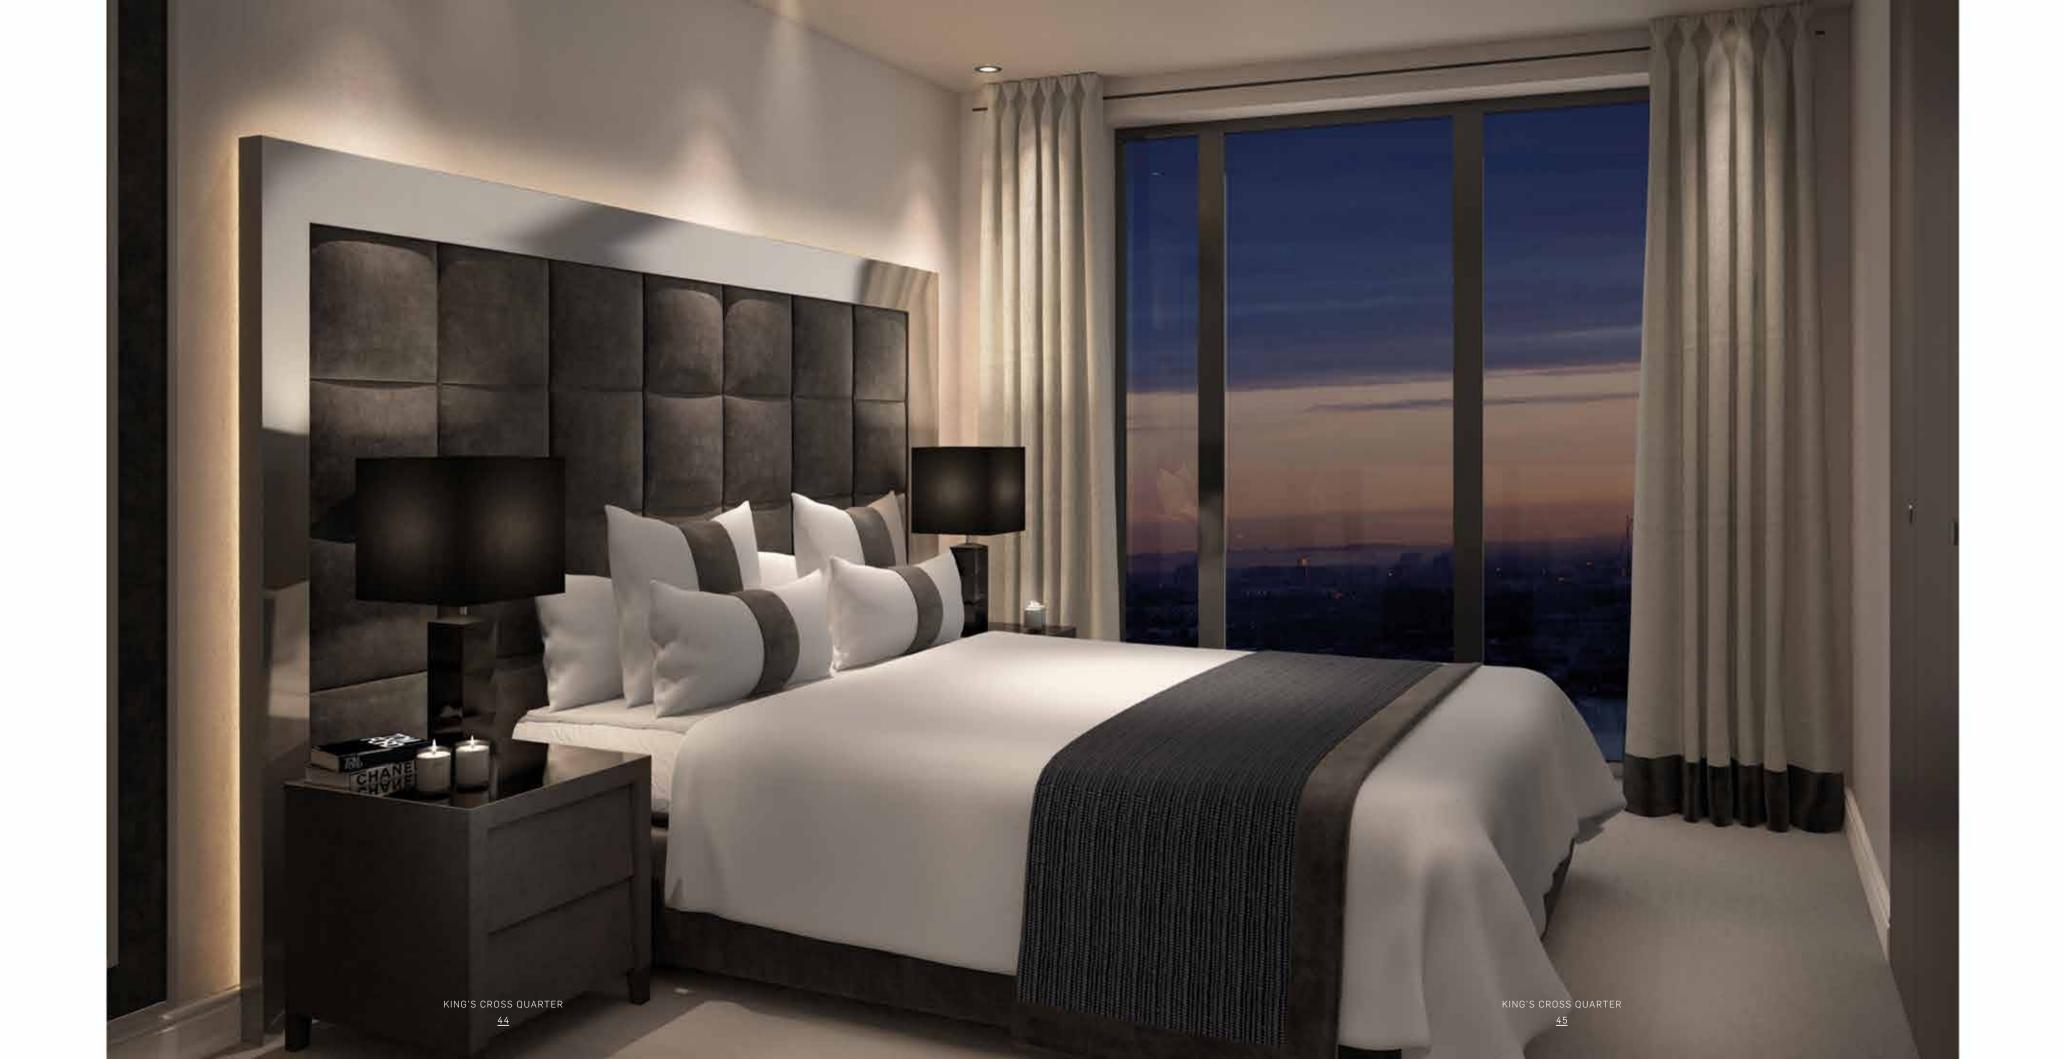

#### With sumptuous carpet and fitted and exquisite. Style, comfort and quality are apparent in the finest details.

- High quality fitted carpet with high quality underlay in all bedrooms (Studio apartment sleeping areas will feature single strip oak veneer wooden flooring)
- White hardwood painted skirtings and
- Fitted wardrobe to master bedrooms with chrome hanging rail and contrasting internal shelving
- Penthouse level 2nd bedrooms will feature floor to ceiling fitted wardrobe with chrome hanging rail and contrasting internal shelving
- Satellite/cable socket
- TV socket

#### Hotel-inspired indulgence coupled with contemporary and fashionable chrome fittings creates a sanctuary to relax and adore.

- Natural stone/porcelain floor tiles to all bathrooms and shower rooms
- and shower areas
- Contemporary white suites
- Grohe chrome fittings
- Chrome ladder style heated towel rail
- Ventilation system
- Low level wall with semi-recessed porcelain washbasin, wall hung WC with push button flush, concealed plumbing and natural stone counter top
- Flush to wall tile inset TV to one end of bath with inset ceiling speaker
- Fitted mirrored wall cabinet with high and low level lighting