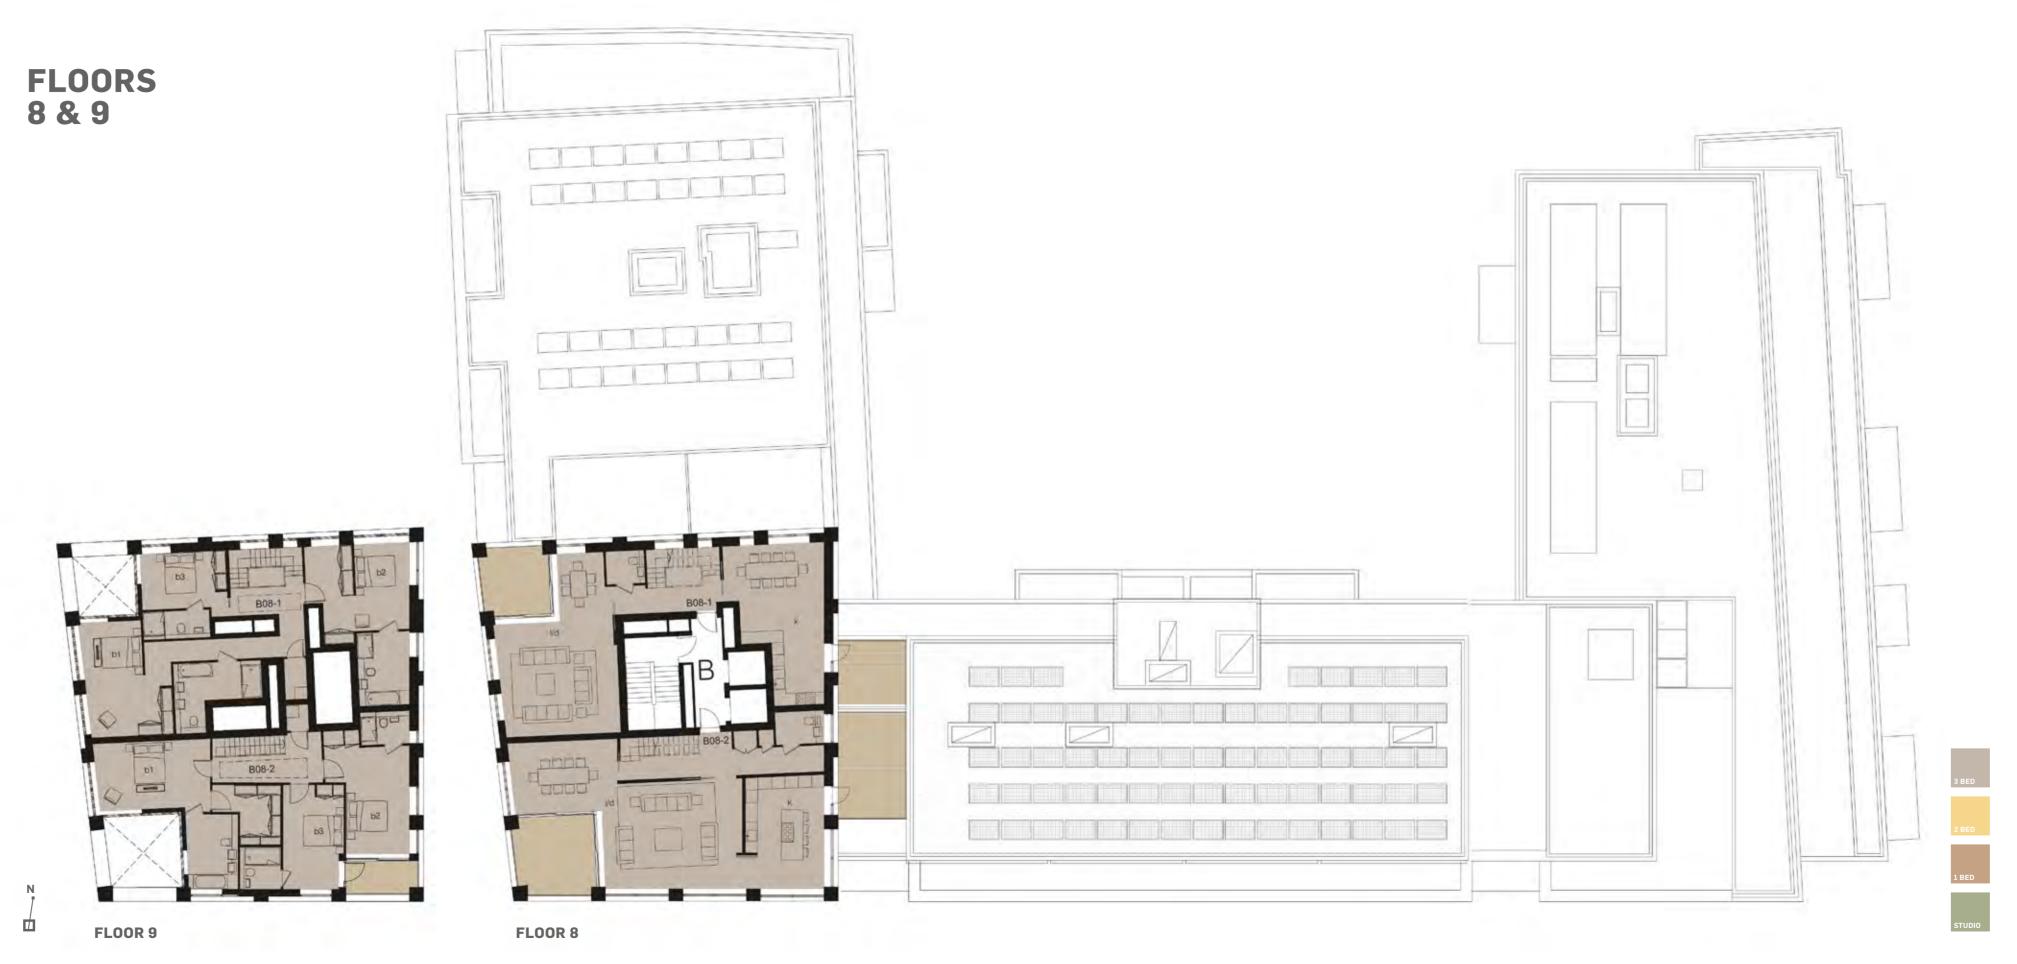

#### **FLOORS 8 & 9**

#### AREA SCHEDULE

#### FL00RS 8 & 9

## PENTHOUSE B08-1

3 BEDROOM M TOTAL M<sup>2</sup> / FT<sup>2</sup> KITCHEN 8.09 X 5.10 31.08 / 334.54 LOUNGE/DINER 9.04 X 6.09 42.22 / 454.45 MASTER BED\* 5.76 X 4.12 20.08 / 216.14 BEDROOM 2 5.25 X 4.89 22.07 / 237.56 BEDROOM 3 4.28 X 2.80 12.40 / 133.47 TERR/BALC ~ 11.39 / 122.60 11.48 / 123.56 TOTAL AREA 200.67 / 2160.00

#### PENTHOUSE B08-2

| 3 BEDROOM                                                                  | М                                                                        | TOTAL M <sup>2</sup> / FT <sup>2</sup>                                                                                                    |
|----------------------------------------------------------------------------|--------------------------------------------------------------------------|-------------------------------------------------------------------------------------------------------------------------------------------|
| KITCHEN LOUNGE/DINER MASTER BED* BEDROOM 2 BEDROOM 3 TERR/BALC TERR/BALC 2 | 5.71 X 4.08<br>11.32 X 7.49<br>5.89 X 3.65<br>6.17 X 4.20<br>5.22 X 3.04 | 22.39 / 241.00<br>56.02 / 603.00<br>28.6 / 307.84<br>20.31 / 218.61<br>15.45 / 166.30<br>15.72 / 169.21<br>18.36 / 197.62<br>5.94 / 63.94 |
| TOTAL AREA                                                                 |                                                                          | 208.82 / 2247.72                                                                                                                          |

Total apartment areas shown exclude balconies/terraces. \* Including walk-in wardrobe

KING'S CROSS QUARTER KING'S CROSS QUARTER KING'S CROSS QUARTER

LONDON