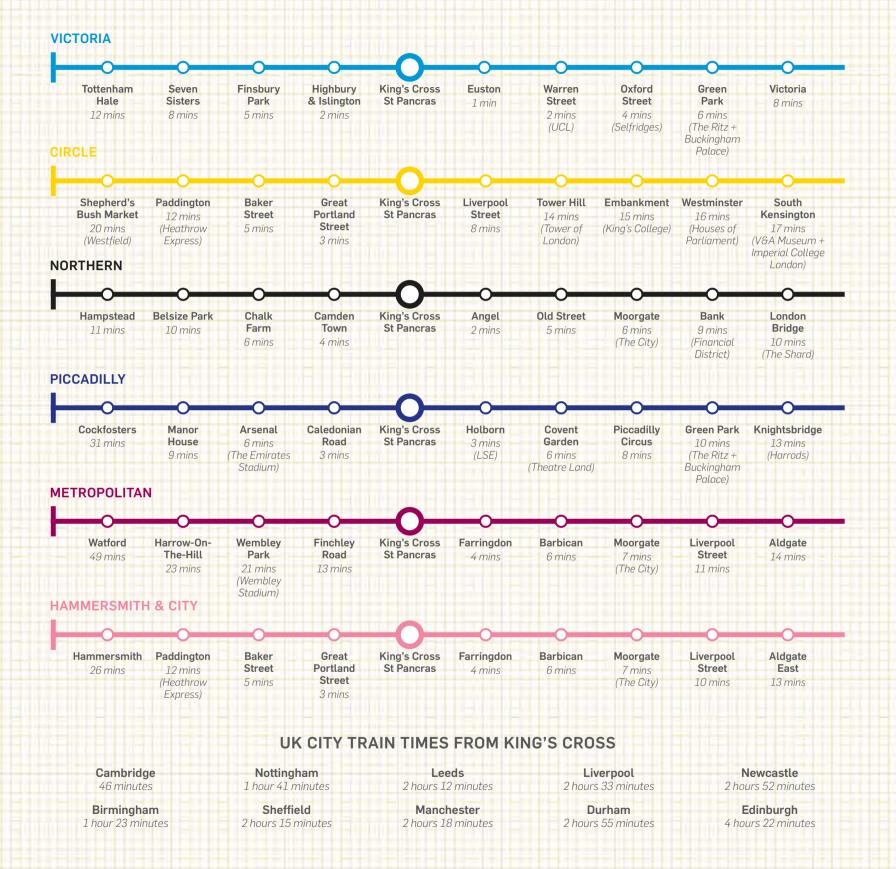

# STAY CONNECTED The only station to have six underground lines pass through, King's Cross is exceptionally well connected, allowing easy access to every area of London. The tran

KING'S CROSS QUARTER KING'S CROSS QUARTER <u>31</u>