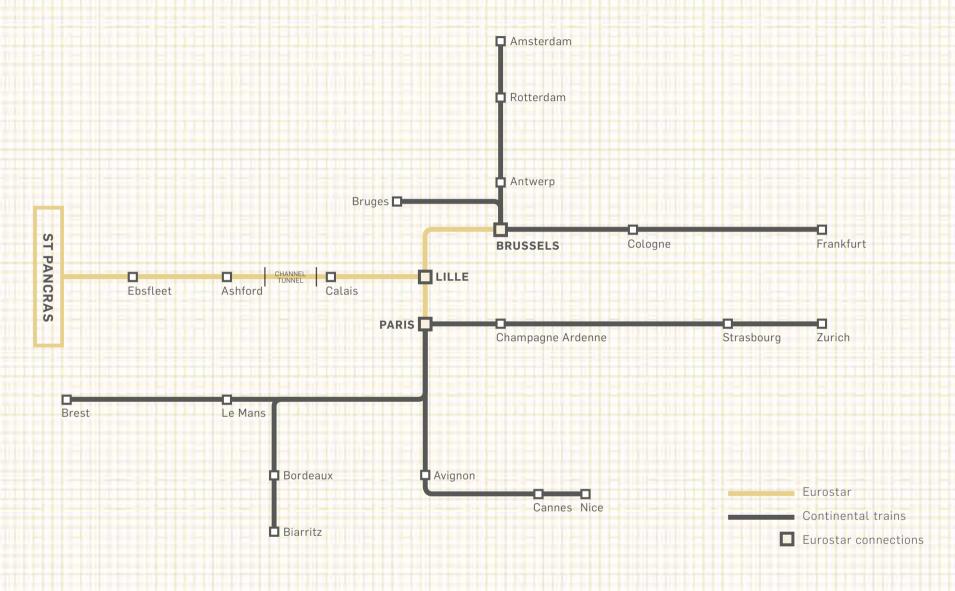

#### PARIS AND BEYOND

Board the Eurostar and explore beautiful European cities within hours. Paris, Brussels and Amsterdam are just a short journey away for weekends of adventures and romance.