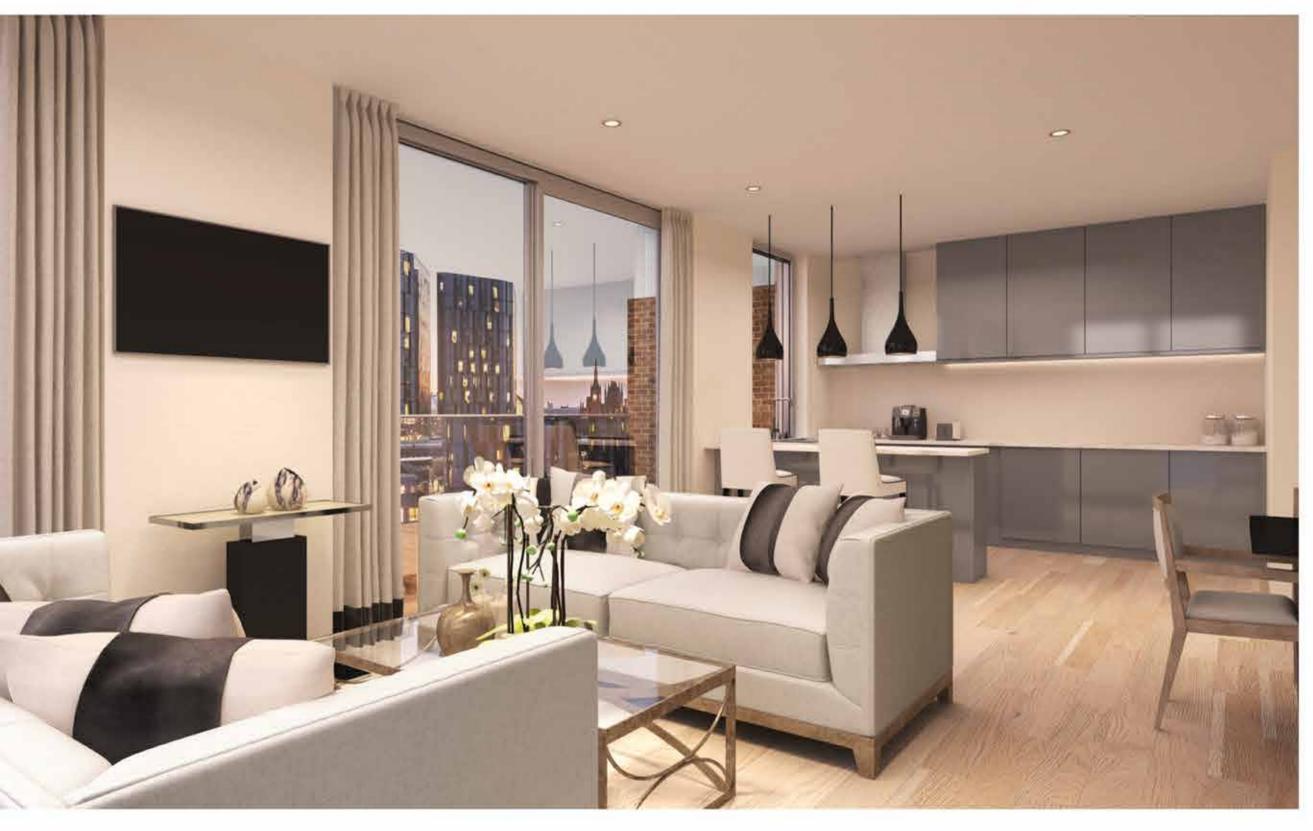

#### Thoughtfully created for dining in and entertaining guests, every convenience is catered for. Quartz stone worktops, soft closing doors and concealed handles, highlight both luxury and practicality in the tailored design.

- Contemporary designer German kitchen units featuring matt finish soft closing doors and concealed handles
- Downlights positioned to underside of wall units
- Quartz stone worktop with drainer and
- Stainless steel bowl under-mounted sink • Contemporary single lever chrome kitchen tap
- Neff/Bosch appliances
- Integrated tall fridge/freezer
- Integrated stainless steel fan assisted multi-function oven
- Four ring hob
- Integrated telescopic extractor hood
- Integrated washing machine (unless
- Integrated multi-function dishwasher
- Single strip oak veneer wood flooring
- White hardwood painted skirtings and architraves

# **LIVING/DINING**

- modelled to maximise space and light, showcase the superb views, encourage socialising and promote rest. Single strip oak veneer wooden flooring
- White hardwood painted skirtings and architraves Wall mounted Sonos sound system
- Satellite/cable socket
- TV socket
- Data outlet socket
- Telephone outlet point