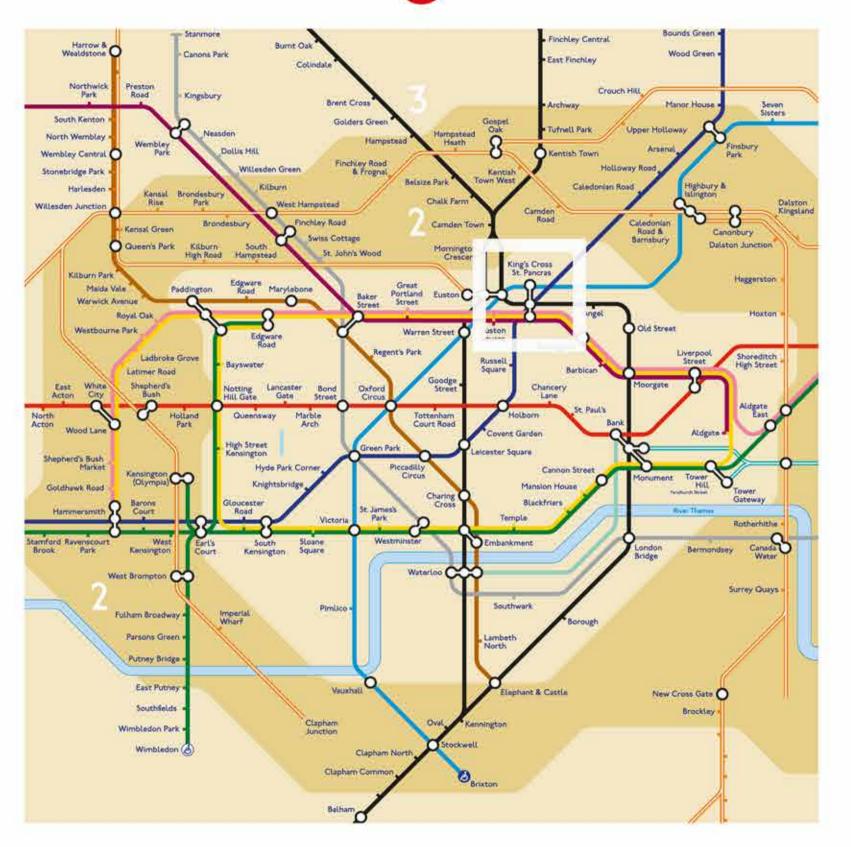

# STAY CONNECTED The only station to have six underground lines pass through, King's Cross is exceptionally well connected, allowing easy access to every area of London. The tran

KING'S CROSS QUARTER KING'S CROSS QUARTER <u>31</u>