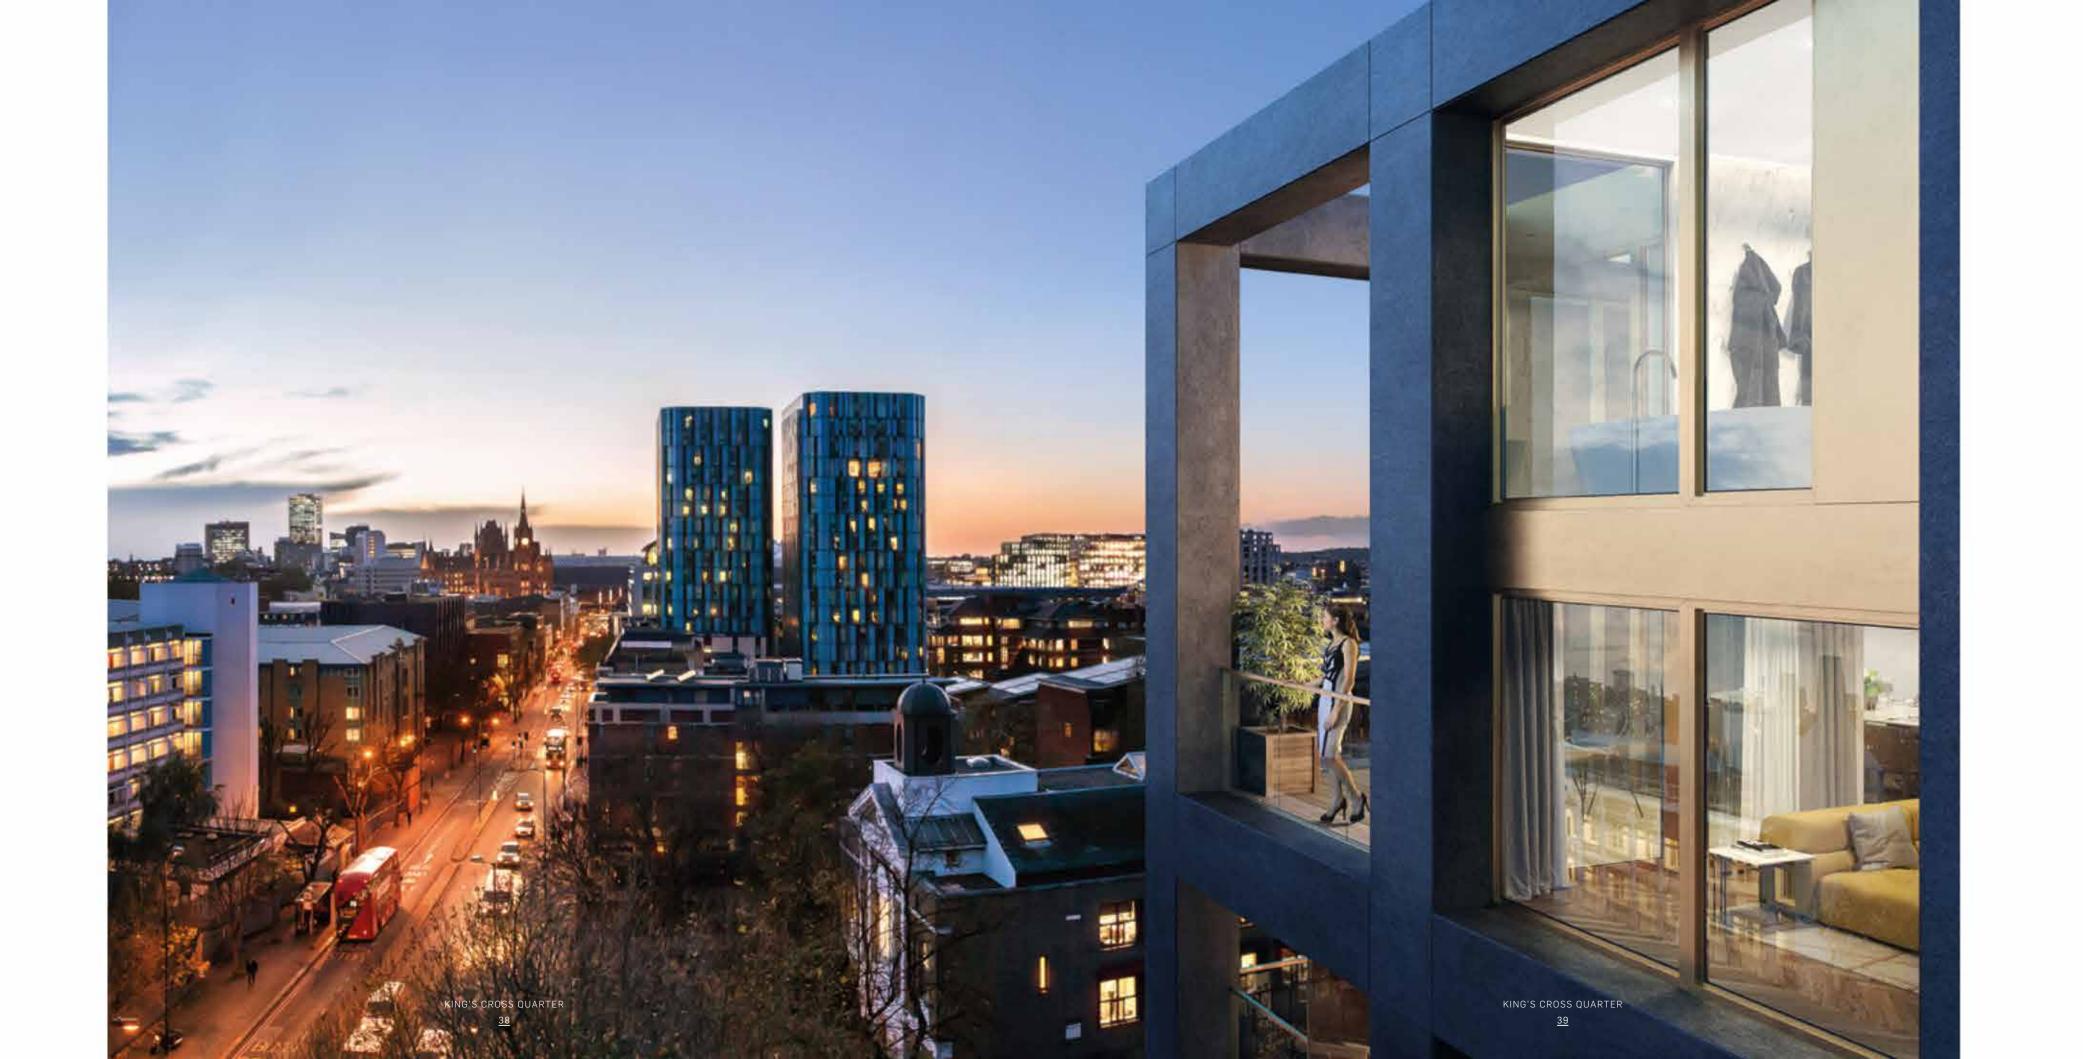

# STAY CONNECTED The only station to have six underground lines pass through, King's Cross is exceptionally well connected, allowing easy access to every area of London. The tran

KING'S CROSS QUARTER KING'S CROSS QUARTER <u>31</u>