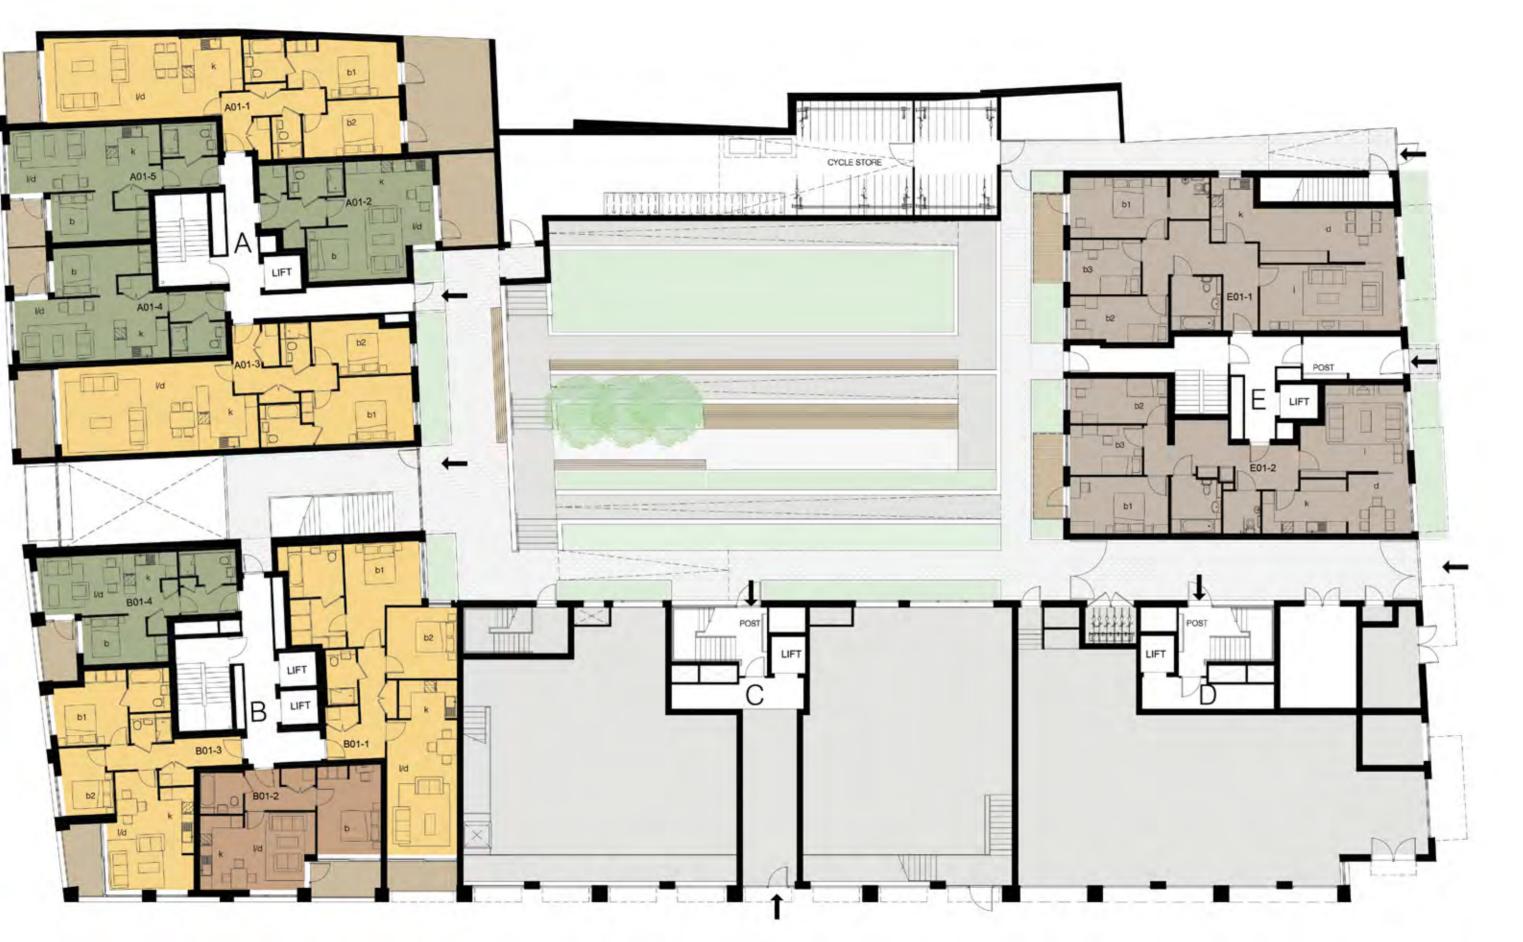

#### FLOOR 1

#### AREA SCHEDULE

#### FLOOR 1

| APARTMENT A01-1 |             |                                        | APARTMENT B01-1 |             |                           |  |
|-----------------|-------------|----------------------------------------|-----------------|-------------|---------------------------|--|
| 2 BEDROOM       | М           | TOTAL M <sup>2</sup> / FT <sup>2</sup> | 2 BEDROOM       | M           | TOTAL M <sup>2</sup> / FT |  |
| KITCH/LIV/DINER | 9.84 X 4.22 | 38.51 / 414.51                         | KITCH/LIV/DINER | 8.69 X 3.50 | 29.34 / 315.81            |  |
| MASTER BED      | 5.51 X 3.00 | 14.66 / 157.79                         | MASTER BED*     | 5.14 X 3.75 | 21.95 / 236.26            |  |
| BEDROOM 2       | 4.86 X 2.78 | 12.59 / 135.51                         | BEDROOM 2       | 3.55 X 3.50 | 12.44 / 133.90            |  |
| TERR/BALC       | ~           | 6.03 / 64.90                           | TERR/BALC       | ~           | 5.22 / 56.18              |  |
| TERR/BALC 2     | ~           | 24.13 / 259.73                         | TOTAL AREA      |             | 91.21 / 981.77            |  |
| TOTAL AREA      |             | 86.98 / 936.24                         |                 |             |                           |  |

#### APARTMENT A01-2

| OTAL AREA                            |                            | 43.52 / 468.4                                  |
|--------------------------------------|----------------------------|------------------------------------------------|
| ITCH/LIV/DINER<br>EDROOM<br>ERR/BALC | 5.89 X 5.31<br>2.95 X 2.64 | 22.05 / 237.3<br>7.80 / 83.95<br>12.66 / 136.2 |
| BED/STUDIO                           | M                          | TOTAL M <sup>2</sup> / F                       |

#### APARTMENT A01-3

| 2 BEDROOM       | М           | TOTAL M <sup>2</sup> |
|-----------------|-------------|----------------------|
| KITCH/LIV/DINER | 9.85 X 4.40 | 41.22 / 44           |
| MASTER BED      | 5.55 X 3.28 | 16.30 / 17           |
| BEDROOM 2       | 4.90 X 2.75 | 11.88 / 127          |
| TERR/BALC       | ~           | 8.06 / 86.7          |
| TOTAL AREA      |             | 92.09 / 99           |
|                 |             |                      |

#### **APARTMENT A01-4**

| 1 BED/STUDIO                            | М                               | TOTAL M <sup>2</sup>                     |
|-----------------------------------------|---------------------------------|------------------------------------------|
| KITCH/LIV/DINER<br>BEDROOM<br>TERR/BALC | 7.62 X 3.14<br>4.89 X 2.42<br>~ | 24.11 / 259<br>10.03 / 10<br>4.26 / 45.8 |
| TOTAL AREA                              |                                 | 45.38 / 48                               |
|                                         |                                 |                                          |

#### APARTMENT A01-5

| A01-5                           |                                                  |
|---------------------------------|--------------------------------------------------|
| М                               | TOTAL M <sup>2</sup> / FT <sup>2</sup>           |
| 7.61 X 3.14<br>4.89 X 2.42<br>~ | 24.11 / 259.11<br>10.05 / 108.17<br>4.26 / 45.85 |
|                                 | 45.38 / 488.46                                   |
|                                 | M<br>7.61 X 3.14<br>4.89 X 2.42                  |

#### APARTMENT B01-2

| TOTAL AREA      |             | 48.66 / 523.             |
|-----------------|-------------|--------------------------|
| TERR/BALC       | ~           | 6.18 / 66.52             |
| BEDROOM         | 4.49 X 3.17 | 14.17 / 152.52           |
| KITCH/LIV/DINER | 5.75 X 3.87 | 20.91 / 225.0            |
| 1 BEDROOM       | M           | TOTAL M <sup>2</sup> / F |

#### APARTMENT

| 2 BEDROOM       | M           | TOTAL N   |
|-----------------|-------------|-----------|
| KITCH/LIV/DINER | 5.98 X 4.35 | 22.86 / 2 |
| MASTER BED      | 3.70 X 3.73 | 12.22 / 1 |
| BEDROOM 2       | 3.37 X 2.55 | 8.01 / 86 |
| TERR/BALC       | ~           | 6.37 / 68 |
| TOTAL AREA      |             | 64.26 /   |

#### **APARTMENT B01-4**

| TOTAL AREA      |             | 40.6 /   |
|-----------------|-------------|----------|
| TERR/BALC       | ~           | 5.27 / 5 |
| BEDROOM         | 4.23 X 2.37 | 8.88 / 9 |
| KITCH/LIV/DINER | 7.02 X 2.97 | 20.07    |
| 1 BED/STUDIO    | M           | TOTAL    |

Total apartment areas shown exclude balconies/terraces
\* Including walk-in wardrobe

KING'S CROSS QUARTER

KING'S CROSS QUARTER

71

S CRUSS QUARTER

FLOORS 2, 3 & 4

C02 - 4 C03 - 4 C04 - 4

C02 - 2 C03 - 2 C04 - 2