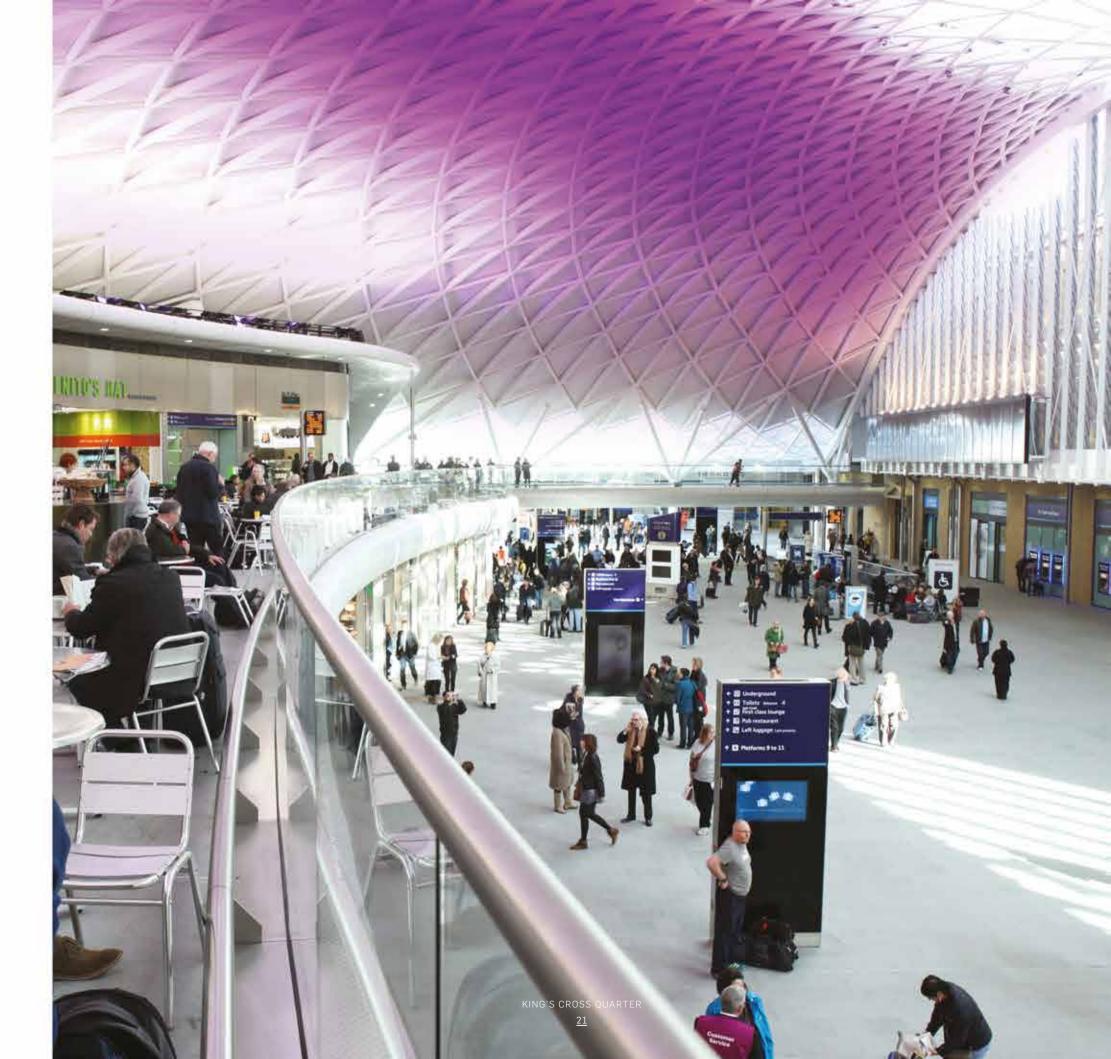

# STAY CONNECTED The only station to have six underground lines pass through, King's Cross is exceptionally well connected, allowing easy access to every area of London. The tran

KING'S CROSS QUARTER KING'S CROSS QUARTER <u>31</u>