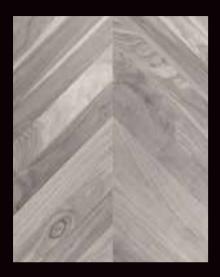

#### INTERIOR FINISHES

All materials and finishes have been thoughtfully considered to create the most stylish, magnificent rooms. With oak veneer chevron wood flooring running throughout all living areas and sumptuous carpets and fitted wardrobes in all bedrooms, each apartment is refined and functional in design.

- Single strip oak veneer chevron wood flooring to hall, kitchen and living/ dining rooms
- High quality fitted carpet with high quality underlay to bedrooms
- Walls and ceiling to be finished in matt white paint
- Coordinated ironmongery and door furniture throughout each apartment
- Timber veneer high security multi-point locking panelled entrance door
- Wood veneer panelled internal doors.
- Timber skirtings and architraves
- Fitted wardrobe to all bedrooms with chrome hanging rail and contrasting internal shelving
- Built-in storage cupboard to all apartment hallways
- Double glazed windows and external doors with powder coated finish