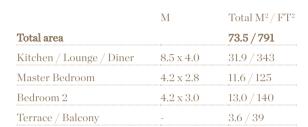

# FOURTH FLOOR

FLAT 4.01

two bedroom

| Total area               | M         | Total $\mathrm{M}^2/\mathrm{FT}^2$ |  |
|--------------------------|-----------|------------------------------------|--|
|                          |           | 73.5 / 791                         |  |
| Kitchen / Lounge / Diner | 8.5 x 4.0 |                                    |  |
| Master Bedroom           | 4.2 x 2.8 |                                    |  |
| Bedroom 2                | 4.2 x 3.0 | 13.0 / 140                         |  |
| Terrace / Balcony        | -         | 3.6 / 39                           |  |