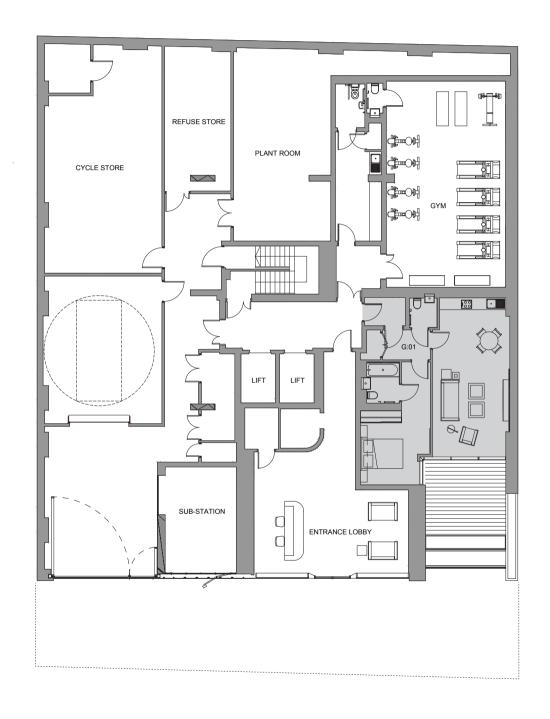

## GROUND FLOOR

### FLAT G.01

#### one bedroom

 $Total\ apartment\ areas\ shown\ exclude\ terraces/balconies$ 