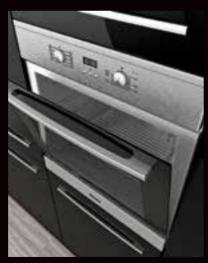

#### **KITCHENS**

The heart of the home, each kitchen has been designed with entertainment and relaxation in mind. High-specification appliances, quartz stone worktops and soft closing doors with concealed handles creates a contemporary, chic look and feel.

- Contemporary designer German kitchen units featuring matt finish soft closing doors and concealed handles
- Downlights positioned to underside of kitchen wall units
- Quartz stone worktop with draine and matching splashbacks
- Stainless steel bowl under-mounted sink
- Contemporary single lever chrome kitchen tap
- Miele / Siemens appliances
- Integrated tall fridge/freezer
- Integrated stainless steel fan assisted multi-function oven
- · Four ring hob
- Integrated telescopic extractor hood or chimney hood where hob is located on kitchen island
- Integrated washing machine / dryer (unless located in a built-in cupboard elsewhere in the apartment)
- Integrated multi-function dishwasher