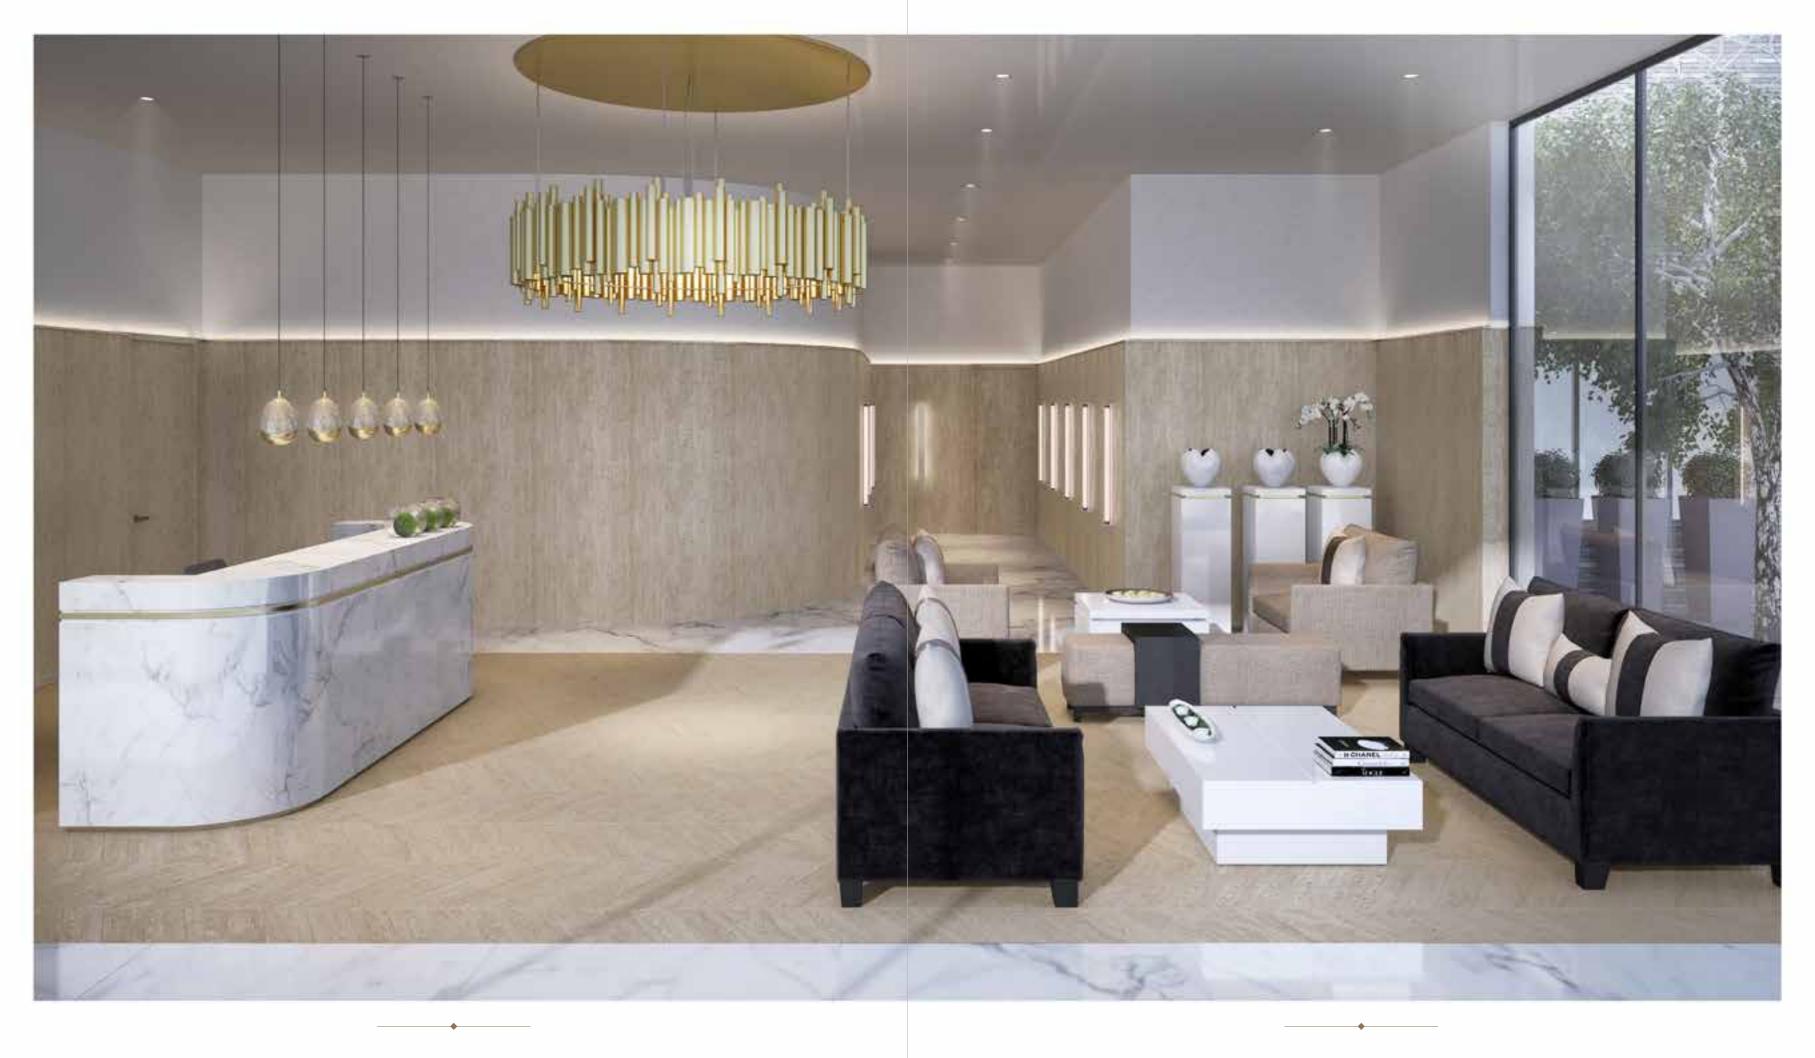

#### COMMUNAL AREAS

Striking and inviting, the entrance lobby is a spectacular area to welcome or wait.

- Entrance lobby with oak veneer chevron wood flooring, natural stone/porcelain tiling and feature lighting
- Carpeting to all residential communa hallways
- Walls and ceilings to all residential communal hallways in matt painted finish
- Lift access to all levels
- Secure underground parking available on selected units
- Bicycle storage for all residents