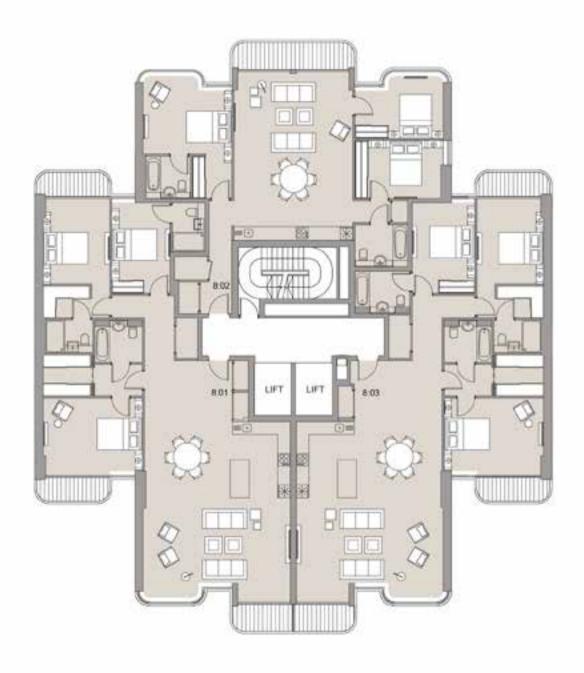

| Master Bedroom           | 4.2 x 2.8 | 11.7 / 126                         |
| Bedroom 2                | 4.3 x 2.9 | 11.9 / 128                         |
| Terrace / Balcony        | =         | 36/39                              |

# FLAT 7.06

#### two bedroom

| Total area        | M         | Total M <sup>2</sup> / FT <sup>2</sup> 72.8 / 784 |
|-------------------|-----------|---------------------------------------------------|
|                   |           |                                                   |
| Master Bedroom    | 4.2 x 2.8 | 11.6 / 125                                        |
| Bedroom 2         | 4.2 x 3.0 | 13.0 / 140                                        |
| Terrace / Balcony | _         | 3.6 / 39                                          |

# EIGHTH FLOOR







# EIGHTH FLOOR

FLAT 8.01

three bedroom

# A .

|                          | M         | Total $\mathrm{M}^2/\mathrm{FT}^2$ |
|--------------------------|-----------|------------------------------------|
| Total area               |           | 147.1 / 1583                       |
| Kitchen / Lounge / Diner | 8.5 x 6.9 | 68.9 / 742                         |
| Master Bedroom           | 4.7 x 3.6 | 25.3 / 272                         |
| Bedroom 2                | 5.6 x 3.1 | 17.7 / 191                         |
| Bedroom 3                |           | 11.9 / 128                         |
| Terrace / Balcony 1      | _         | 3.6 / 39                           |
| Terrace / Balcony 2      | _         | 3.8 / 41                           |
| Terrace / Balcony 3      | _         | 3.