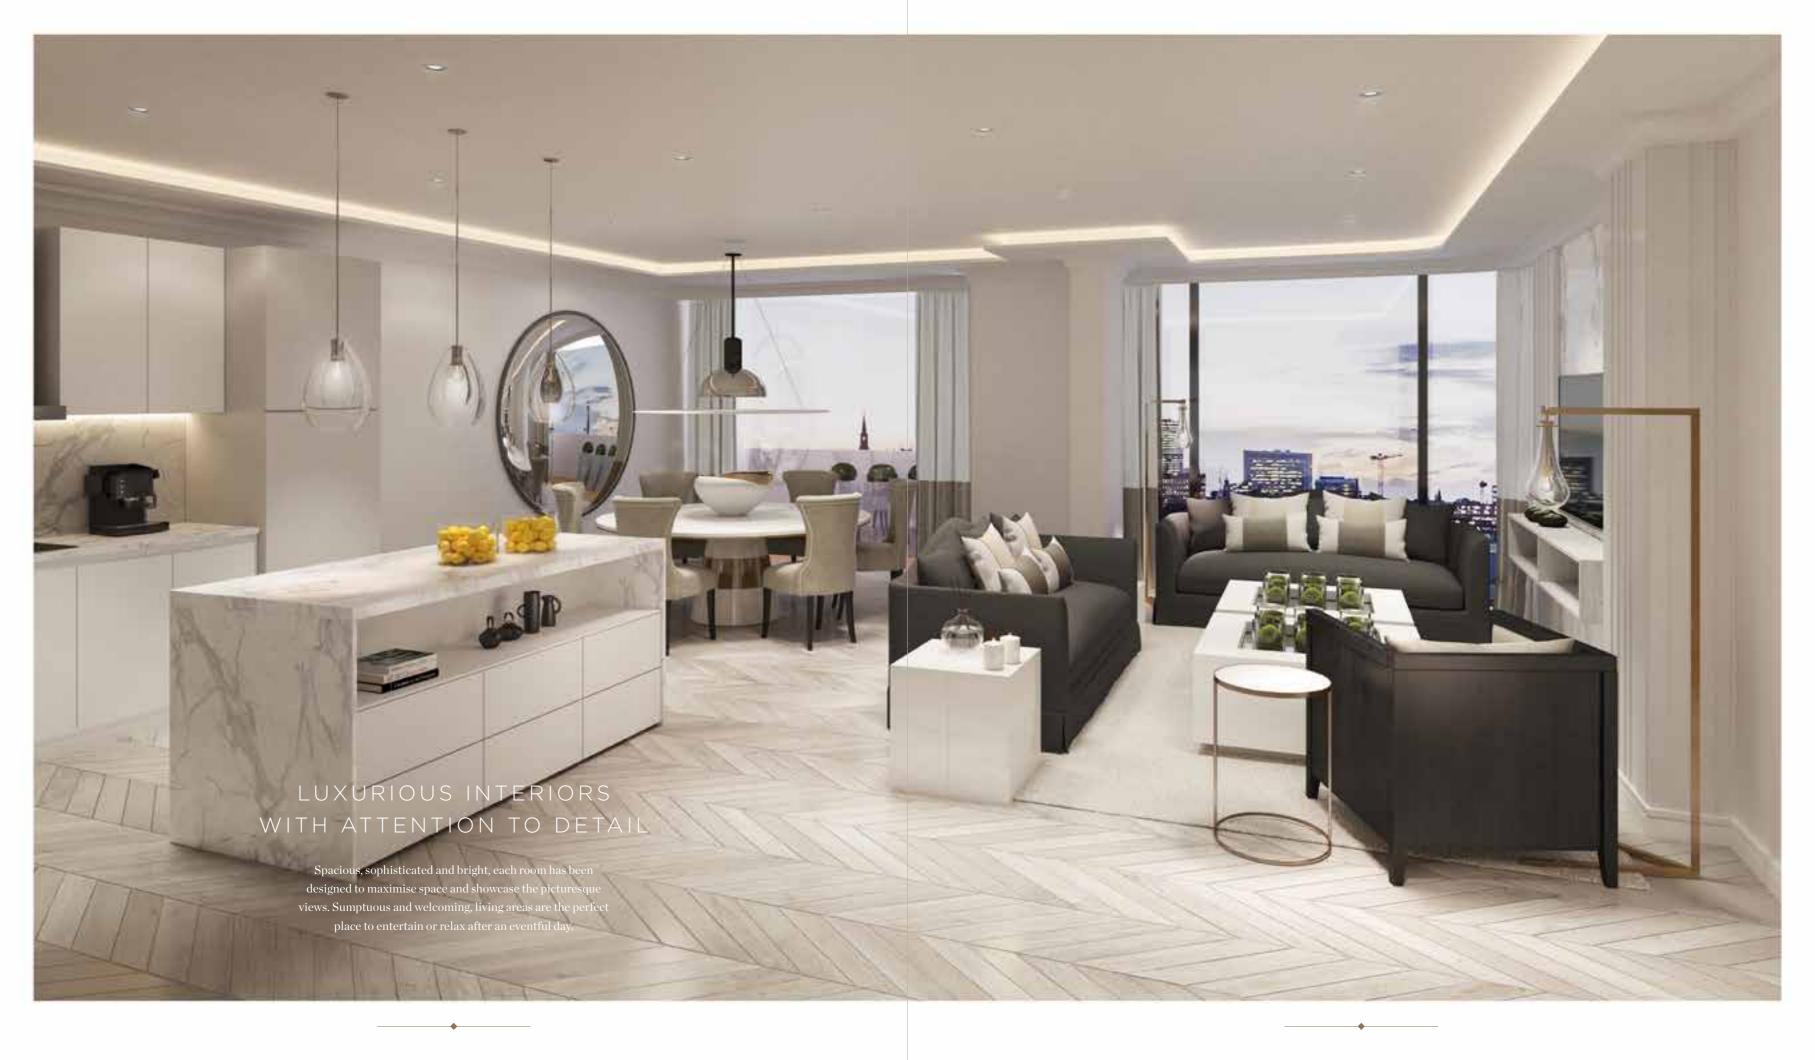

With one of London's most prestigious postcodes,
The Compton is an exclusive collection of apartments
and penthouses, designed in collaboration with world
famous interior designer Kelly Hoppen.

THREE

FOUR

#### INTERIOR FINISHES

All materials and finishes have been thoughtfully considered to create the most stylish, magnificent rooms. With oak veneer chevron wood flooring running throughout all living areas and sumptuous carpets and fitted wardrobes in all bedrooms, each apartment is refined and functional in design.

- Single strip oak veneer chevron wood flooring to hall, kitchen and living/ dining rooms
- High quality fitted carpet with high quality underlay to bedrooms
- Walls and ceiling to be finished in matt white paint
- Coordinated ironmongery and door furniture throughout each apartment
- Timber veneer high security multi-point locking panelled entrance door
- Wood veneer panelled internal doors.
- Timber skirtings and architraves
- Fitted wardrobe to all bedrooms with chrome hanging rail and contrasting internal shelving
- Built-in storage cupboard to all apartment hallways
- Double glazed windows and external doors with powder coated finish

#### **KITCHENS**

The heart of the home, each kitchen has been designed with entertainment and relaxation in mind. High-specification appliances, quartz stone worktops and soft closing doors with concealed handles creates a contemporary, chic look and feel.

- Contemporary designer German kitchen units featuring matt finish soft closing doors and concealed handles
- Downlights positioned to underside of kitchen wall units
- Quartz stone worktop with draine and matching splashbacks
- Stainless steel bowl under-mounted sink
- Contemporary single lever chrome kitchen tap
- Miele / Siemens appliances
- Integrated tall fridge/freezer
- Integrated stainless steel fan assisted multi-function oven
- · Four ring hob
- Integrated telescopic extractor hood or chimney hood where hob is located on kitchen island
- Integrated washing machine / dryer (unless located in a built-in cupboard elsewhere in the apartment)
- Integrated multi-function dishwasher