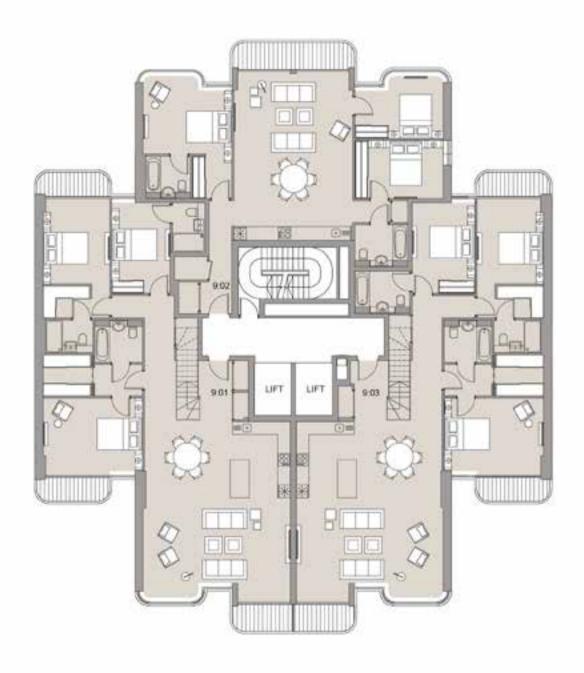

# NINTH FLOOR

FLAT 9.01

three bedroom

**\*** 

# FLAT 9.02

three bedroom

**\*** 

|                          | M         | Total $\mathrm{M}^2/\mathrm{FT}^2$ |
|--------------------------|-----------|------------------------------------|
| Total area               |           | 147.1 / 1583                       |
| Kitchen / Lounge / Diner | 8.5 x 6.9 | 56.8 / 611                         |
| Master Bedroom           | 4.7 x 3.6 | 25.3 / 272                         |
| Bedroom 2                | 5.6 x 3.1 | 17.7 / 191                         |
| Bedroom 3                | 4.2 x 2.7 | 11.9 / 128                         |
| Terrace / Balcony 1      | _         | 3.6 / 39                           |
| Terrace / Balcony 2      | _         | 3.8 / 41                           |
| Terrace / Balcony 3      | _         | 3.8 / 41                           |
| Roof terrace             | -         | 61.1 / 658                         |

| Total area        | M         | Total M <sup>2</sup> / FT <sup>2</sup> 108.8 / 1171 |
|-------------------|-----------|-----------------------------------------------------|
|                   |           |                                                     |
| Master Bedroom    | 5.0 x 4.1 | 18.2 / 196                                          |
| Bedroom 2         | 4.1 x 2.7 | 11.5 / 124                                          |
| Bedroom 3         | 4.1 x 2.9 | 11.2 / 121                                          |
| Terrace / Balcony | -         | 7.3 / 79                                            |
| Roof terrace      | -         | 82.7 / 890                                          |

# FLAT 9.03

# three bedroom

**\*** 

|                          | M         | Total $\mathrm{M}^2/\mathrm{FT}^2$ |
|--------------------------|-----------|------------------------------------|
| Total area               |           | 149.1 / 1605                       |
| Kitchen / Lounge / Diner | 8.5 x 6.9 | 56.8 / 611                         |
| Master Bedroom           | 4.7 x 3.6 | 25.3 / 272                         |
| Bedroom 2                | 5.6 x 3.1 | 17.7 / 191                         |
| Bedroom 3                | 4.2 x 2.9 | 12.8 / 138                         |
| Terrace / Balcony 1      | _         | 3.6 / 39                           |
| Terrace / Balcony 2      | _         | 3.8 / 41                           |
| Terrace / Balcony 3      | _         | 3.8 / 41                           |
| Roof terrace             | _         | 61.1 / 658                         |