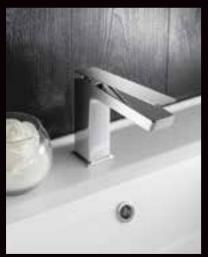

## BATHROOMS / SHOWER ROOMS

A statement of luxury and indulgence, bathrooms are practical and bespoke in design. Carefully considered, they are a sanctuary to enjoy and a place to unwind from the bustling city.

- Natural stone/porcelain floor tiles to all bathrooms and shower rooms
- Natural stone/porcelain wall tiles to bath and shower areas
- · Contemporary white suites
- Grohe chrome fittings
- Chrome ladder style heated towel rail
- Chrome shaver points
- Ventilation system
- Low level wall with semi-recessed porcelain washbasin, wall hung WC with push button flush, concealed plumbing and natural stone country ton.
- Flush to wall tile inset TV with inset ceiling speaker
- Fitted floor to ceiling feature mirror
- · Wall hung sink with integrated cabinet