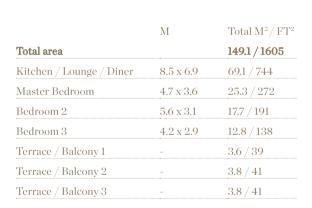

# FLAT 9.03

# three bedroom

**\*** 

|                          | M         | Total $\mathrm{M}^2/\mathrm{FT}^2$ |
|--------------------------|-----------|------------------------------------|
| Total area               |           | 149.1 / 1605                       |
| Kitchen / Lounge / Diner | 8.5 x 6.9 | 56.8 / 611                         |
| Master Bedroom           | 4.7 x 3.6 | 25.3 / 272                         |
| Bedroom 2                | 5.6 x 3.1 | 17.7 / 191                         |
| Bedroom 3                | 4.2 x 2.9 | 12.8 / 138                         |
| Terrace / Balcony 1      | _         | 3.6 / 39                           |
| Terrace / Balcony 2      | _         | 3.8 / 41                           |
| Terrace / Balcony 3      | _         | 3.8 / 41                           |
| Roof terrace             | _         | 61.1 / 658                         |