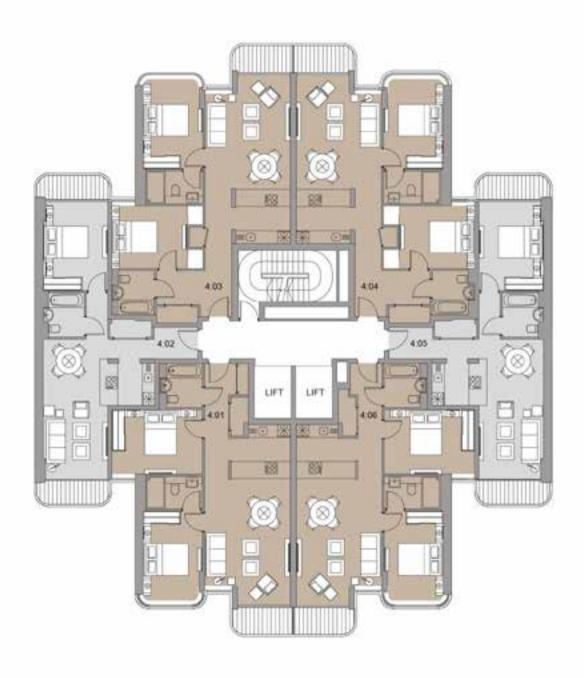

# FOURTH FLOOR

# FOURTH FLOOR

FLAT 4.01

two bedroom

| Total area               | M         | Total $\mathrm{M}^2/\mathrm{FT}^2$ |  |
|--------------------------|-----------|------------------------------------|--|
|                          |           | 73.5 / 791                         |  |
| Kitchen / Lounge / Diner | 8.5 x 4.0 |                                    |  |
| Master Bedroom           | 4.2 x 2.8 |                                    |  |
| Bedroom 2                | 4.2 x 3.0 | 13.0 / 140                         |  |
| Terrace / Balcony        | -         | 3.6 / 39                           |  |

FLAT 4.03

two bedroom

|                          | М         | Total M <sup>2</sup> / FT <sup>2</sup> <b>75.0 / 807</b> |
|--------------------------|-----------|----------------------------------------------------------|
| Total area               |           |                                                          |
| Kitchen / Lounge / Diner | 7.9 x 4.0 | 30.8 / 332                                               |
| Master Bedroom           | 4.2 x 2.8 | 11.7 / 126                                               |
| Bedroom 2                | 4.3 x 2.9 | 11.9 / 128                                               |
| Terrace / Balcony        | =         | 3.6 / 39                                                 |

FLAT 4.05

one bedroom

|                          | M         | Total $\mathrm{M}^2/\mathrm{FT}^2$ |
|--------------------------|-----------|------------------------------------|
| Total area               |           | 51.3 / 552                         |
| Kitchen / Lounge / Diner | 6.5 x 5.2 | 27.0 / 291                         |
| Bedroom                  | 4.2 x 3.0 | 12.8 / 138                         |
| Terrace / Balcony 1      | -         | 3.8 / 41                           |
| Terrace / Balcony 2      | -         | 3.8 / 41                           |

FLAT 4.02

one bedroom

**\*** 

|                          | M         | Total $\mathrm{M}^2/\mathrm{FT}^2$ |
|--------------------------|-----------|------------------------------------|
| Total area               |           | 51.3 / 552                         |
| Kitchen / Lounge / Diner |           | 27.0 / 291                         |
| Bedroom                  | 4.2 x 3.0 | 12.8 / 138                         |
| Terrace / Balcony 1      | _         | 3.8 / 41                           |
| Terrace / Balcony 2      | -         | 3.8 / 41                           |

FLAT 4.04

two bedroom

| Total area        | М         | Total M <sup>2</sup> / FT <sup>2</sup> <b>75.0 / 807</b> |
|-------------------|-----------|----------------------------------------------------------|
|                   |           |                                                          |
| Master Bedroom    | 4.2 x 2.8 | 11.7 / 126                                               |
| Bedroom 2         | 4.3 x 2.9 | 11.9 / 128                                               |
| Terrace / Balcony | -         | 3.6 / 39                                                 |

FLAT 4.06

two bedroom

| Total area        | M         | Total M <sup>2</sup> / FT <sup>2</sup> <b>72.8 / 784</b> |
|-------------------|-----------|----------------------------------------------------------|
|                   |           |                                                          |
| Master Bedroom    | 4.2 x 2.8 | 11.6 / 125                                               |
| Bedroom 2         | 4.2 x 3.0 | 13.0 / 140                                               |
| Terrace / Balcony | -         | 3.6 / 39                                                 |

 $Total\ apartment\ areas\ shown\ exclude\ terraces/balconies$ 