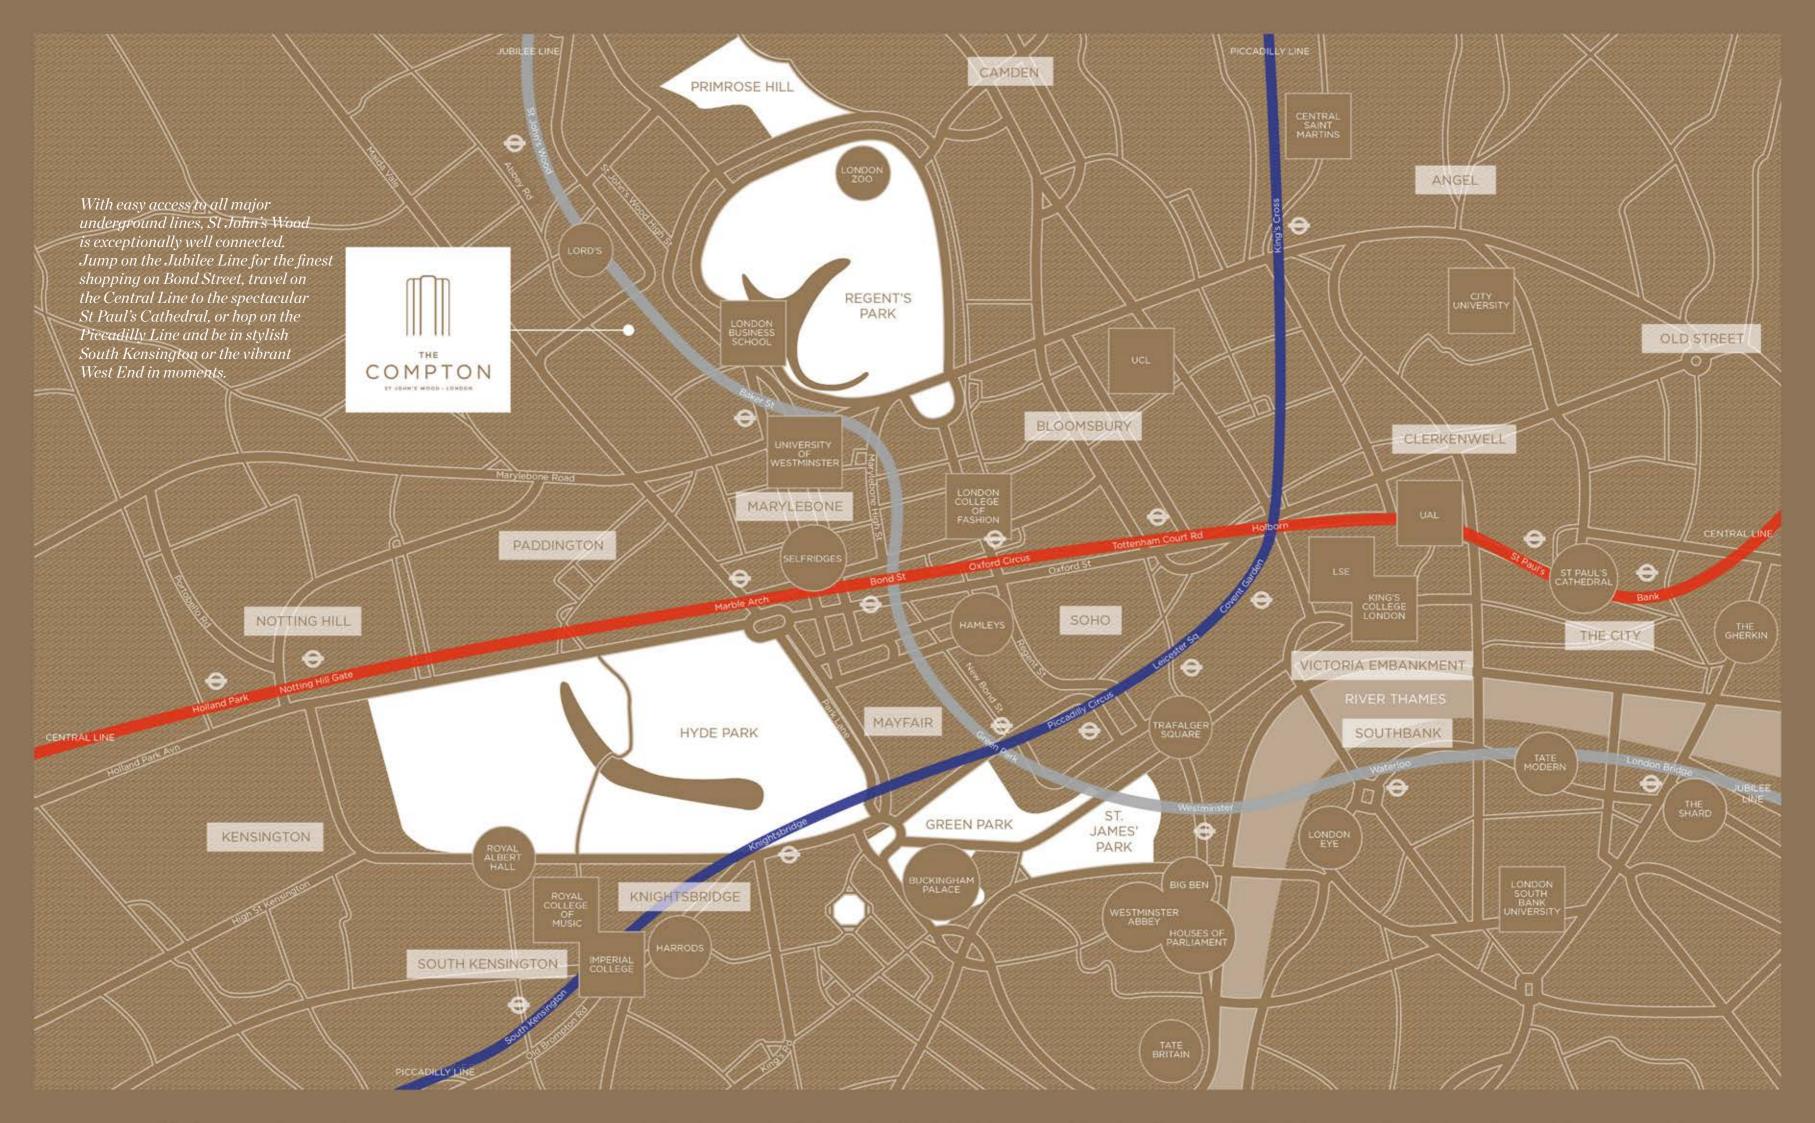

## TRAVEL TIMES ARE FROM ST JOHN'S WOOD

BAKER ST - 3 MINS London Business School University of Westminster Marylebone High Street

> BOND ST - 5 MINS Selfridges New Bond Street Mayfair

**GREEN PARK** - 6 MINS Green Park Buckingham Palace

**WESTMINSTER** - 8 MINS Westminster Abbey The Houses of Parliament Big Ben

WATERLOO - 10 MINS Southbank The London Eye National Theatre Southbank University

LONDON BRIDGE - 13 MINS
The Shard
Tate Modern

NOTTING HILL GATE - 15 MINS

Kensington Gardens

Portobello Road

MARBLE ARCH - 11 MINS Hyde Park Park Lane

OXFORD CIRCUS - 8 MINS London College of Fashion Oxford Street Regent's Street

TOTTENHAM COURT RD - 12 MINS Soho Oxford Street

> HOLBORN - 14 MINS UAL University LSE University

ST. PAUL'S - 17 MINS
St Paul's Cathedral
The Millennium Bridge
The Museum of London

BANK - 19 MINS
The City
The Gherkin
The Walkie Talkie
The Cheese Grater

SOUTH KENSINGTON - 18 MINS

Royal College of Music Imperial College London Science Museum V&A Museum Natural History Museum

**KNIGHTSBRIDGE** - 16 MINS Harrods

PICCADILLY CIRCUS - 10 MINS
Theatres

LEICESTER SQUARE - 14 MINS

Trafalgar Square

National Portrait Gallery

COVENT GARDEN - 15 MINS

Royal Opera House

Somerset House

Victoria Embankment

KING'S CROSS - 13 MINS St Pancras International Central St Martins

**EMBANKMENT** - 13 MINS King's College London

WARREN STREET - 16 MINS
UCL

TWENTY EIGHT

TWENTY NINE