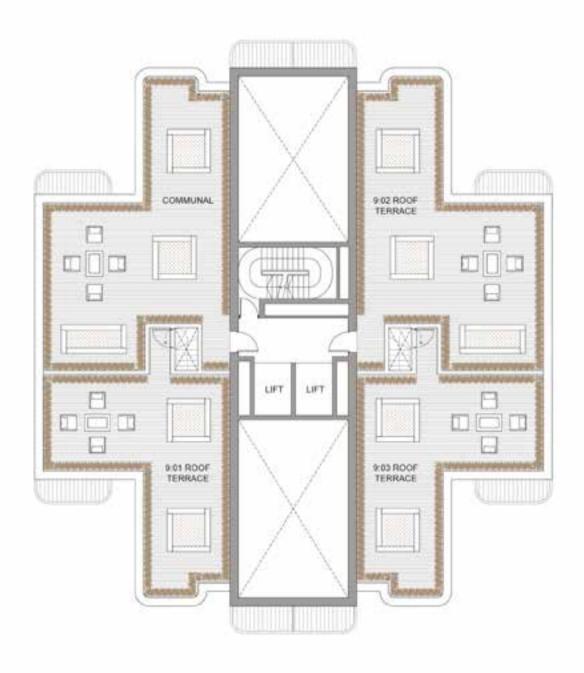

# ROOF TERRACES

# NINTH FLOOR

FLAT 9.01

three bedroom

**\*** 

# FLAT 9.02

three bedroom

**\*** 

|                          | M         | Total $\mathrm{M}^2/\mathrm{FT}^2$ |
|--------------------------|-----------|------------------------------------|
| Total area               |           | 147.1 / 1583                       |
| Kitchen / Lounge / Diner | 8.5 x 6.9 | 56.8 / 611                         |
| Master Bedroom           | 4.7 x 3.6 | 25.3 / 272                         |
| Bedroom 2                | 5.6 x 3.1 | 17.7 / 191                         |
| Bedroom 3                | 4.2 x 2.7 | 11.9 / 128                         |
| Terrace / Balcony 1      | _         | 3.6 / 39                           |
| Terrace / Balcony 2      | _         | 3.8 / 41                           |
| Terrace / Balcony 3      | _         | 3.8 / 41                           |
| Roof terrace             | -         | 61.1 / 658                         |

| Total area        | M         | Total M <sup>2</sup> / FT <sup>2</sup> 108.8 / 1171 |
|-------------------|-----------|-----------------------------------------------------|
|                   |           |                                                     |
| Master Bedroom    | 5.0 x 4.1 | 18.2 / 196                                          |
| Bedroom 2         | 4.1 x 2.7 | 11.5 / 124                                          |
| Bedroom 3         | 4.1 x 2.9 | 11.2 / 121                                          |
| Terrace / Balcony | -         | 7.3 / 79                                            |
| Roof terrace      | -         | 82.7 / 890                                          |

# FLAT 9.03

# three bedroom

**\*** 

|                          | M         | Total $\mathrm{M}^2/\mathrm{FT}^2$ |
|--------------------------|-----------|------------------------------------|
| Total area               |           | 149.1 / 1605                       |
| Kitchen / Lounge / Diner | 8.5 x 6.9 | 56.8 / 611                         |
| Master Bedroom           | 4.7 x 3.6 | 25.3 / 272                         |
| Bedroom 2                | 5.6 x 3.1 | 17.7 / 191                         |
| Bedroom 3                | 4.2 x 2.9 | 12.8 / 138                         |
| Terrace / Balcony 1      | _         | 3.6 / 39                           |
| Terrace / Balcony 2      | _         | 3.8 / 41                           |
| Terrace / Balcony 3      | _         | 3.8 / 41                           |
| Roof terrace             | _         | 61.1 / 658                         |