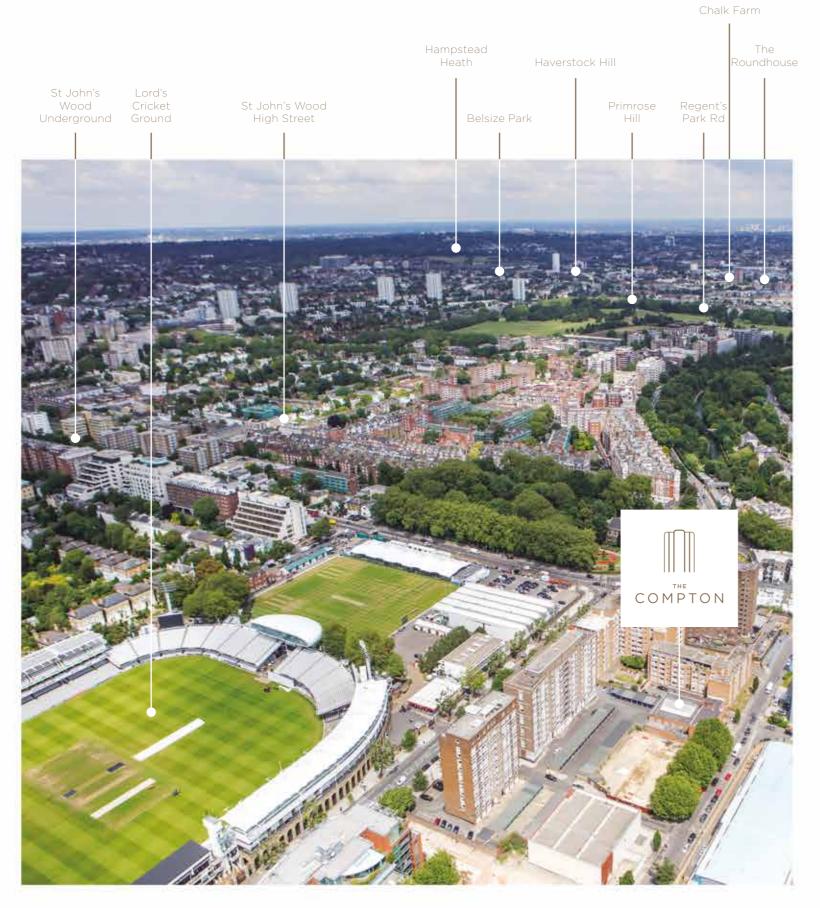

## WORLD-CLASS AND WORLD-FAMOUS...

Minutes away, the striking Lord's Cricket Ground regularly hosts momentous international matches. Home to the Ashes, Lord's is the idyllic place to enjoy cricket festivities on a warm summer's day.

TWENTY FOUR

TWENTY FIVE

IN THE HEART OF THE CITY

Central Regent's St John's Wood Canal High Street King's Cross Regent's Park University Martins

Regent's Park

Boating Lake

International

REGENT'S PARK VIEW