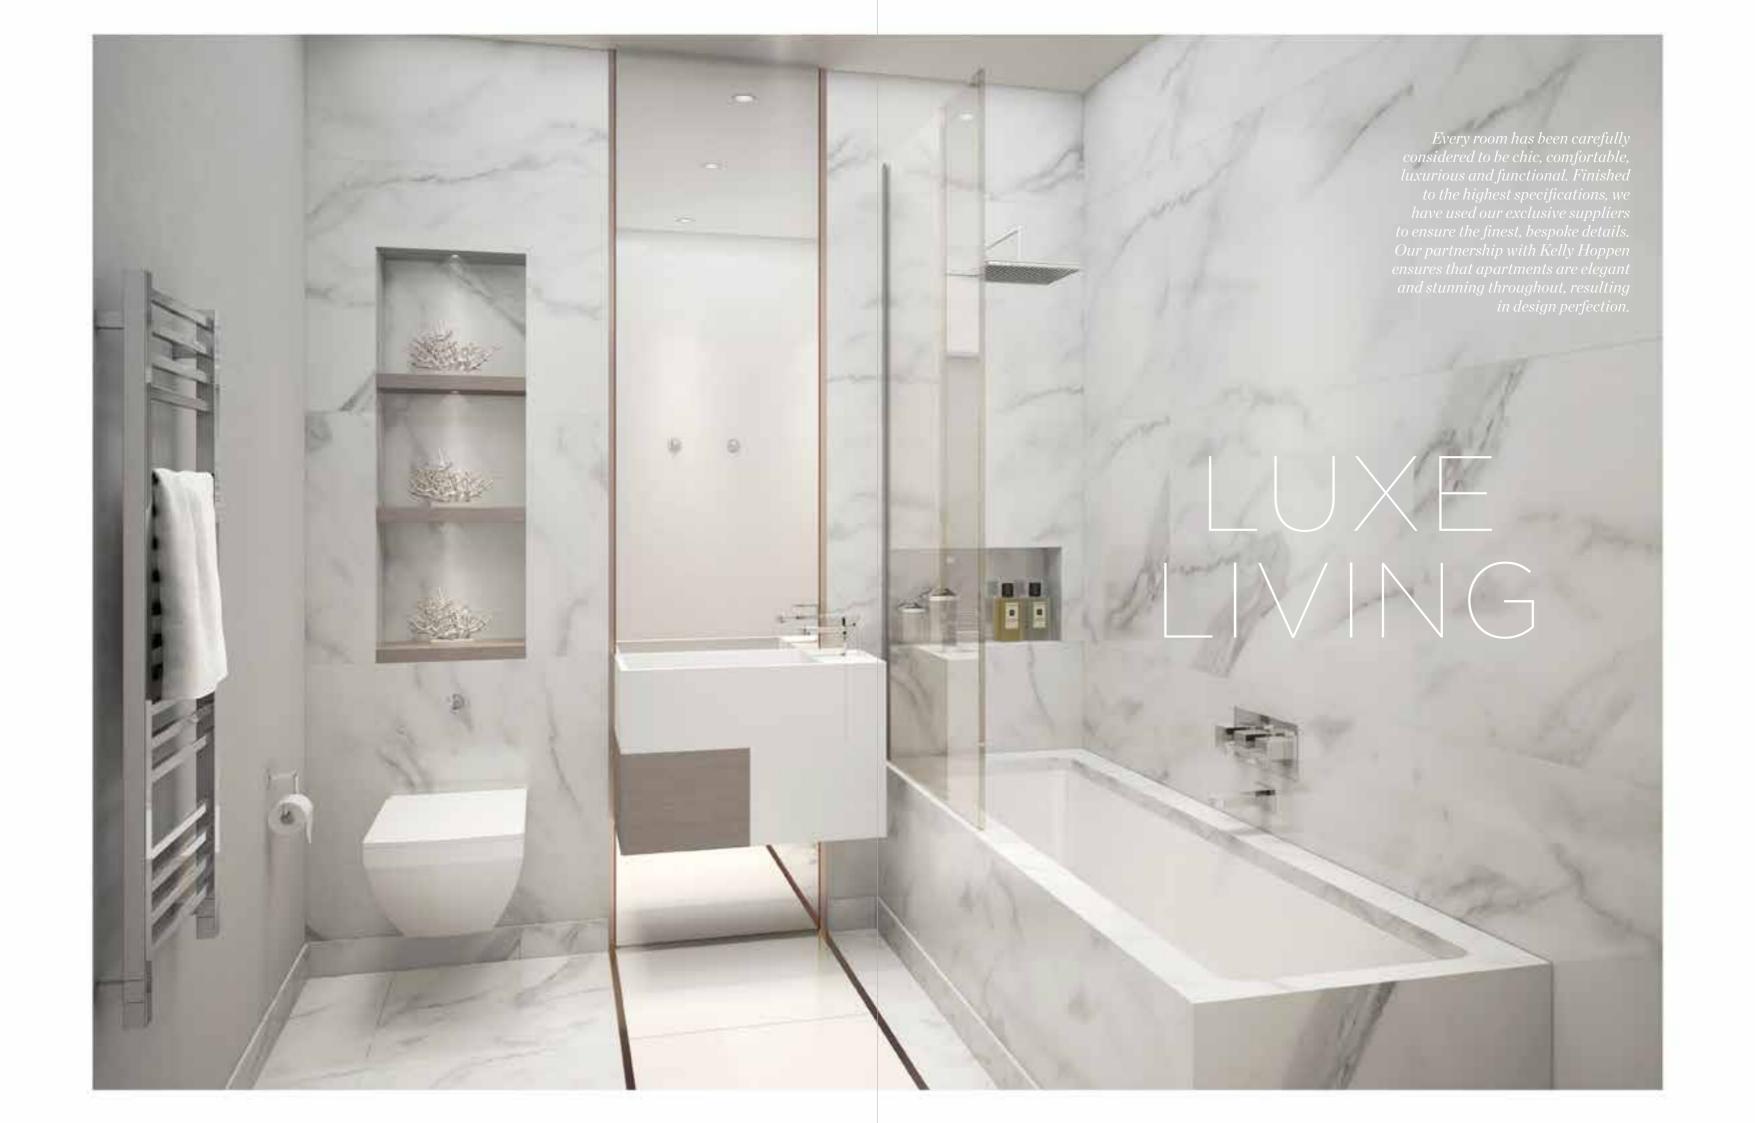

## BATHROOMS / SHOWER ROOMS

A statement of luxury and indulgence, bathrooms are practical and bespoke in design. Carefully considered, they are a sanctuary to enjoy and a place to unwind from the bustling city.

- Natural stone/porcelain floor tiles to all bathrooms and shower rooms
- Natural stone/porcelain wall tiles to bath and shower areas
- · Contemporary white suites
- Grohe chrome fittings
- Chrome ladder style heated towel rail
- Chrome shaver points
- Ventilation system
- Low level wall with semi-recessed porcelain washbasin, wall hung WC with push button flush, concealed plumbing and natural stone country ton.
- Flush to wall tile inset TV with inset ceiling speaker
- Fitted floor to ceiling feature mirror
- · Wall hung sink with integrated cabinet