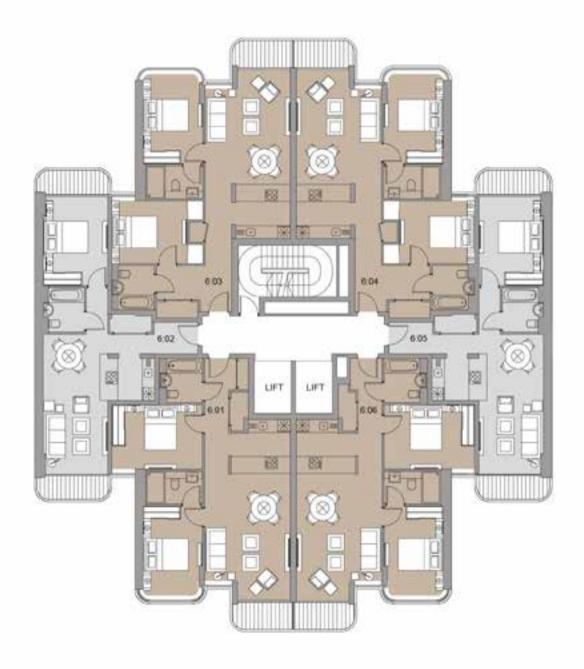

# SIXTH FLOOR

FLAT 6.01

#### two bedroom

# FLAT 6.03

#### two bedroom

| Total area        | M         | Total M <sup>2</sup> / FT <sup>2</sup> <b>75.0 / 807</b> |
|-------------------|-----------|----------------------------------------------------------|
|                   |           |                                                          |
| Master Bedroom    | 4.2 x 2.8 | 11.7 / 126                                               |
| Bedroom 2         | 4.3 x 2.9 | 11.9 / 128                                               |
| Terrace / Balcony | -         | 3.6 / 39                                                 |

# FLAT 6.05

#### one bedroom

| Total area               | M         | Total $\mathrm{M}^2/\mathrm{FT}^2$ |
|--------------------------|-----------|------------------------------------|
|                          |           | 51.3 / 552                         |
| Kitchen / Lounge / Diner | 6.5 x 5.2 | 27.0 / 291                         |
| Bedroom                  | 4.2 x 3.0 | 12.8 / 138                         |
| Terrace / Balcony 1      | _         | 3.8 / 41                           |
| Terrace / Balcony 2      | _         | 3.8 / 41                           |

#### FLAT 6.02

#### one bedroom

|                          | M         | Total $\mathrm{M}^2/\mathrm{FT}^2$ |  |
|--------------------------|-----------|------------------------------------|--|
| Total area               |           | 51.3 / 552                         |  |
| Kitchen / Lounge / Diner |           | 27.0 / 291                         |  |
| Bedroom                  | 4.2 x 3.0 | 12.8 / 138                         |  |
| Terrace / Balcony 1      | _         | 3.8 / 41                           |  |
| Terrace / Balcony 2      | =         | 3.8 / 41                           |  |

# FLAT 6.04

#### two bedroom

|                          | M         | Total $\mathrm{M}^2/\mathrm{FT}^2$ |
|--------------------------|-----------|------------------------------------|
| Total area               |           | 75.0 / 807                         |
| Kitchen / Lounge / Diner | 7.9 x 4.0 | 30.8 / 332                         |
| Master Bedroom           | 4.2 x 2.8 | 11.7 / 126                         |
| Bedroom 2                | 4.3 x 2.9 | 11.9 / 128                         |
| Terrace / Balcony        | _         | 3.6 / 39                           |

#### FLAT 6.06

#### two bedroom

|                          | M         | Total $\mathrm{M}^2/\mathrm{FT}^2$ |  |
|--------------------------|-----------|------------------------------------|--|
| Total area               |           | 72.8 / 784                         |  |
| Kitchen / Lounge / Diner |           | 31.9 / 343                         |  |
| Master Bedroom           | 4.2 x 2.8 | 11.6 / 125                         |  |
| Bedroom 2                | 4.2 x 3.0 | 13.0 / 140                         |  |
| Terrace / Balcony        | _         | 3.6 / 39                           |  |