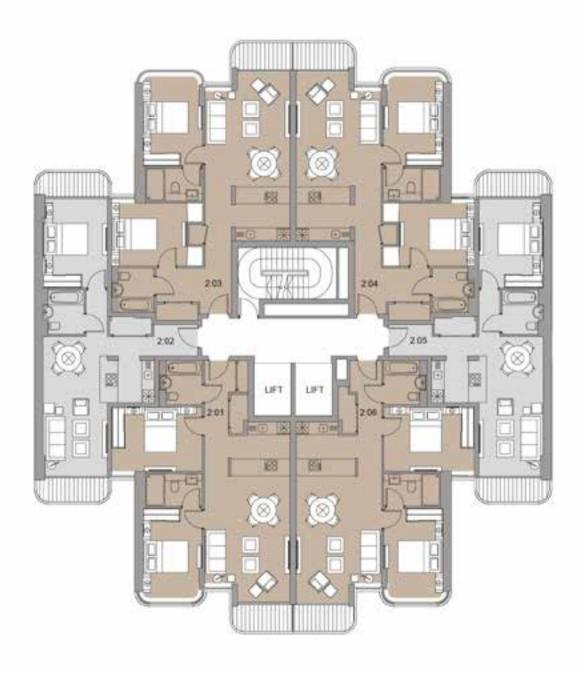

#### FLAT 2.01

#### two bedroom

#### FLAT 2.03

#### two bedroom

| Total area        | M         | Total M <sup>2</sup> / FT <sup>2</sup> <b>75.0 / 807</b> |
|-------------------|-----------|----------------------------------------------------------|
|                   |           |                                                          |
| Master Bedroom    | 4.2 x 2.8 | 11.7 / 126                                               |
| Bedroom 2         | 4.3 x 2.9 | 11.9 / 128                                               |
| Terrace / Balcony | _         | 3.6 / 39                                                 |

# FLAT 2.05

#### one bedroom

|                          | M         | Total $\mathrm{M}^2/\mathrm{FT}^2$ |
|--------------------------|-----------|------------------------------------|
| Total area               |           | 51.3 / 552                         |
| Kitchen / Lounge / Diner | 6.5 x 5.2 | 27.0 / 291                         |
| Bedroom                  | 4.2 x 3.0 | 12.8 / 138                         |
| Terrace / Balcony 1      | -         | 3.8 / 41                           |
| Terrace / Balcony 2      | _         | 3.8 / 41                           |

#### FLAT 2.02

#### one bedroom

|                          | M         | Total $\mathrm{M}^2/\mathrm{FT}^2$ |
|--------------------------|-----------|------------------------------------|
| Total area               |           | 51.3 / 552                         |
| Kitchen / Lounge / Diner |           | 27.0 / 291                         |
| Bedroom                  | 4.2 x 3.0 | 12.8 / 138                         |
| Terrace / Balcony 1      | _         | 3.8 / 41                           |
| Terrace / Balcony 2      | =         | 3.8 / 41                           |

# FLAT 2.04

#### two bedroom

| Total area        | M         | Total M <sup>2</sup> / FT <sup>2</sup> <b>75.0 / 807</b> |
|-------------------|-----------|----------------------------------------------------------|
|                   |           |                                                          |
| Master Bedroom    | 4.2 x 2.8 | 11.7 / 126                                               |
| Bedroom 2         | 4.3 x 2.9 | 11.9 / 128                                               |
| Terrace / Balcony | -         | 3.6 / 39                                                 |

# FLAT 2.06

### two bedroom

|                          | M         | Total $\mathrm{M}^2/\mathrm{FT}^2$ |
|--------------------------|-----------|------------------------------------|
| Total area               |           | 72.8 / 784                         |
| Kitchen / Lounge / Diner |           | 31.9 / 343                         |
| Master Bedroom           | 4.2 x 2.8 | 11.6 / 125                         |
| Bedroom 2                | 4.2 x 3.0 | 13.0 / 140                         |
| Terrace / Balcony        | =         | 3.6 / 39                           |