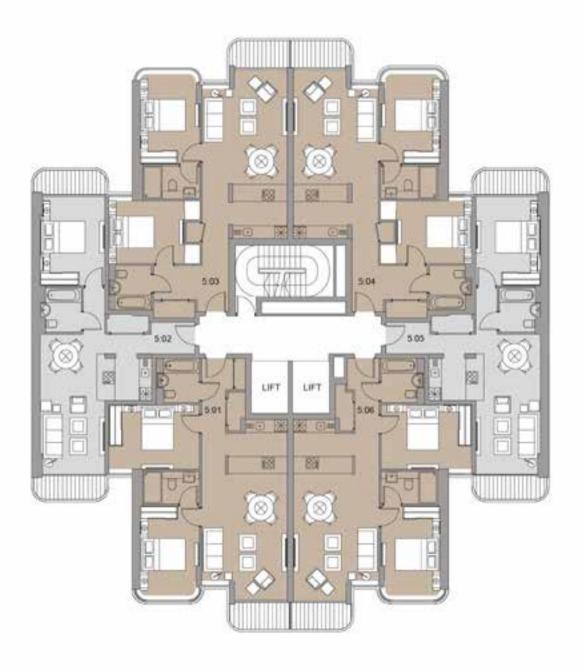

# FIFTH FLOOR

# FLAT 5.01

#### two bedroom

# FLAT 5.03

#### two bedroom

| Total area        | M         | Total M <sup>2</sup> / FT <sup>2</sup> <b>75.0 / 807</b> |
|-------------------|-----------|----------------------------------------------------------|
|                   |           |                                                          |
| Master Bedroom    | 4.2 x 2.8 | 11.7 / 126                                               |
| Bedroom 2         | 4.3 x 2.9 | 11.9 / 128                                               |
| Terrace / Balcony | _         | 3.6 / 39                                                 |

# FLAT 5.05

#### one bedroom

|                          | M         | Total $\mathrm{M}^2/\mathrm{FT}^2$ |
|--------------------------|-----------|------------------------------------|
| Total area               |           | 51.3 / 552                         |
| Kitchen / Lounge / Diner | 6.5 x 5.2 | 27.0 / 291                         |
| Bedroom                  | 4.2 x 3.0 | 12.8 / 138                         |
| Terrace / Balcony 1      | -         | 3.8 / 41                           |
| Terrace / Balcony 2      | _         | 3.8 / 41                           |

#### FLAT 5.02

#### one bedroom

|                          | M         | Total $\mathrm{M}^2/\mathrm{FT}^2$ |
|--------------------------|-----------|------------------------------------|
| Total area               |           | 51.3 / 552                         |
| Kitchen / Lounge / Diner |           | 27.0 / 291                         |
| Bedroom                  | 4.2 x 3.0 | 12.8 / 138                         |
| Terrace / Balcony 1      | -         | 3.8 / 41                           |
| Terrace / Balcony 2      | -         | 3.8 / 41                           |

# FLAT 5.04

#### two bedroom

|                          | M         | Total $\mathrm{M}^2/\mathrm{FT}^2$ |
|--------------------------|-----------|------------------------------------|
| Total area               | _         | 75.0 / 807                         |
| Kitchen / Lounge / Diner | 7.9 x 4.0 | 30.8 / 332                         |
| Master Bedroom           | 4.2 x 2.8 | 11.7 / 126                         |
| Bedroom 2                | 4.3 x 2.9 | 11.9 / 128                         |
| Terrace / Balcony        | =         | 36/39                              |

# FLAT 5.06

#### two bedroom

| Total area               | M         | Total $\mathrm{M}^2/\mathrm{FT}^2$ |  |
|--------------------------|-----------|------------------------------------|--|
|                          |           | 72.8 / 784                         |  |
| Kitchen / Lounge / Diner | 8.5 x 4.0 | 31.9 / 343                         |  |
| Master Bedroom           | 4.2 x 2.8 | 11.6 / 125                         |  |
| Bedroom 2                | 4.2 x 3.0 | 13.0 / 140                         |  |
| Terrace / Balcony        | _         | 3.6 / 39                           |  |

 $Total\ apartment\ areas\ shown\ exclude\ terraces/balconies$ 