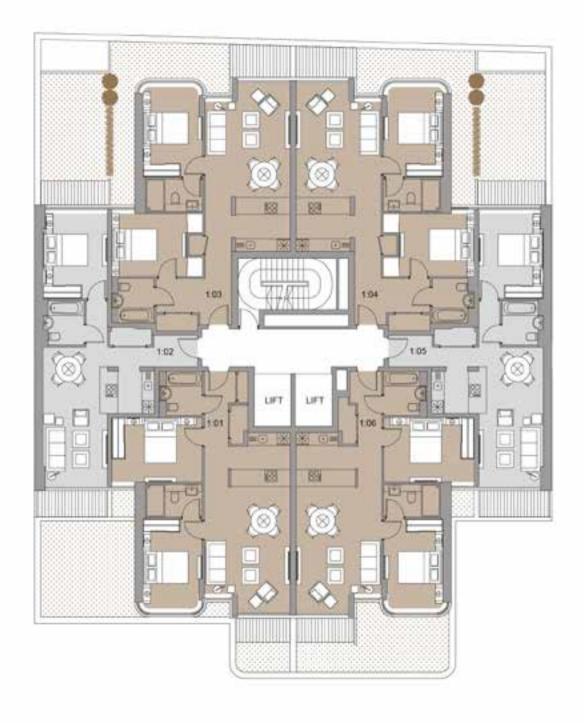

#### FLAT 1.01

#### two bedroom

# FLAT 1.03

#### two bedroom

| Total area        | M         | Total M <sup>2</sup> / FT <sup>2</sup> <b>75.0 / 807</b> |
|-------------------|-----------|----------------------------------------------------------|
|                   |           |                                                          |
| Master Bedroom    | 4.2 x 2.8 | 11.7 / 126                                               |
| Bedroom 2         | 4.3 x 2.9 | 11.9 / 128                                               |
| Terrace / Balcony | _         | 22.1 / 238                                               |

# FLAT 1.05

#### one bedroom

| Total area               | M         | Total $\mathrm{M}^2/\mathrm{FT}^2$ |
|--------------------------|-----------|------------------------------------|
|                          |           | 51.3 / 552                         |
| Kitchen / Lounge / Diner | 6.5 x 5.2 | 27.0 / 291                         |
| Bedroom                  | 4.2 x 3.0 | 12.8 / 138                         |
| Terrace / Balcony 1      | -         | 4.5 / 48                           |
| Terrace / Balcony 2      | -         | 20.4 / 220                         |

#### FLAT 1.02

#### one bedroom

|                          | M         | Total $\mathrm{M}^2/\mathrm{FT}^2$ |
|--------------------------|-----------|------------------------------------|
| Total area               |           | 51.3 / 552                         |
| Kitchen / Lounge / Diner |           | 27.0 / 291                         |
| Bedroom                  | 4.2 x 3.0 | 12.8 / 138                         |
| Terrace / Balcony 1      | -         | 25.5 / 274                         |
| Terrace / Balcony 2      | =         | 20.4 / 220                         |

# FLAT 1.04

#### two bedroom

| Total area        | M         | Total M <sup>2</sup> / FT <sup>2</sup> <b>75.0 / 807</b> |
|-------------------|-----------|----------------------------------------------------------|
|                   |           |                                                          |
| Master Bedroom    | 4.2 x 2.8 | 11.7 / 126                                               |
| Bedroom 2         | 4.3 x 2.9 | 11.9 / 128                                               |
| Terrace / Balcony | _         | 20.1 / 216                                               |

# FLAT 1.06

### two bedroom

| Total area               | M         | Total $\mathrm{M}^2/\mathrm{FT}^2$ |  |
|--------------------------|-----------|------------------------------------|--|
|                          |           | 72.8 / 784                         |  |
| Kitchen / Lounge / Diner | 8.5 x 4.0 | 31.9 / 343                         |  |
| Master Bedroom           | 4.2 x 2.8 | 11.6 / 125                         |  |
| Bedroom 2                | 4.2 x 3.0 | 13.0 / 140                         |  |
| Terrace / Balcony        | _         | 20.1 / 216                         |  |