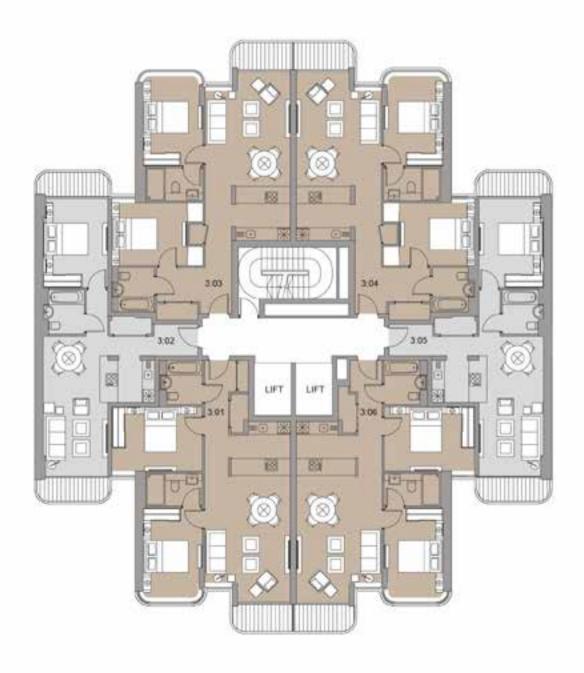

## GROUND FLOOR

### FLAT G.01

#### one bedroom

 $Total\ apartment\ areas\ shown\ exclude\ terraces/balconies$ 