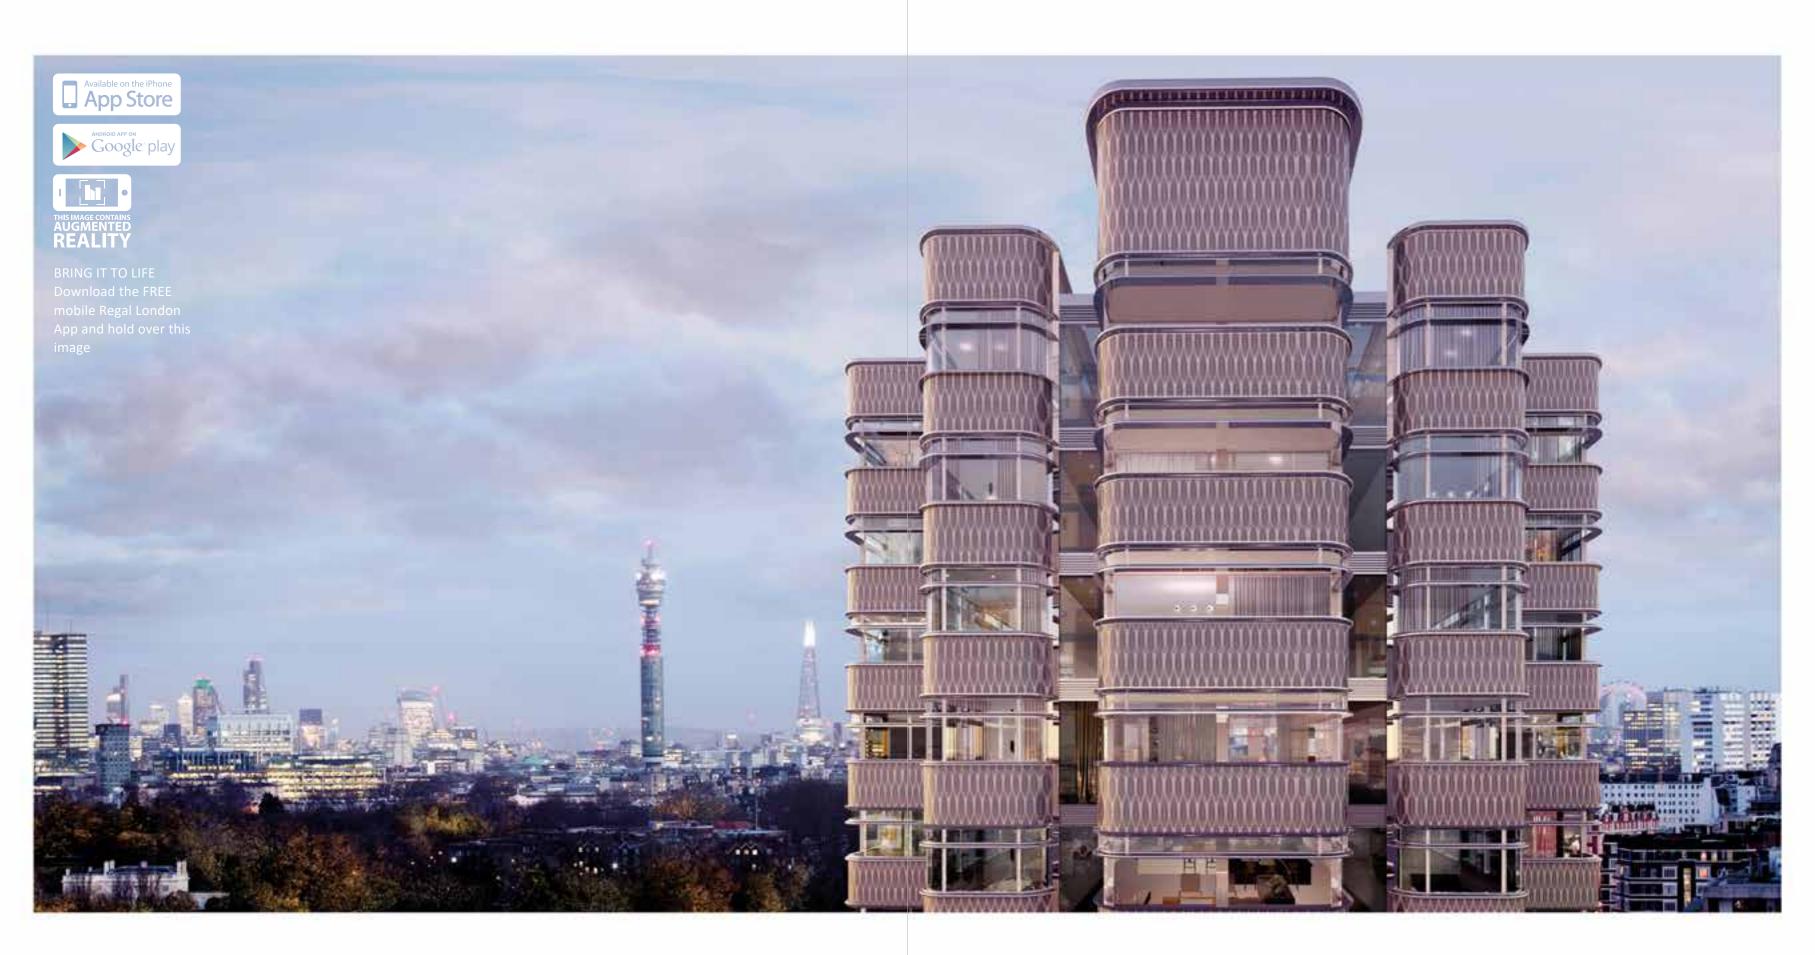

The Compton is located on a site adjacent to both Regent's Park and Lord's Cricket Ground. The design maximises the opportunities this location offers whilst building upon the rich heritage of building stock in St John's Wood. It is configured as a series of bays running north south across the site, reflecting the planning of the apartments inside. The bays are orientated to maximise views outwards and offer a good degree of privacy for residents. They also generate the highly articulated form of the building, giving it a strong visual identity from the street and along the skyline.

Internally the building is arranged to allow all apartments to lead directly off the central core.

This configuration minimises internal circulation, and maximises the liveable space.

Each generous apartment is designed for 21st century living, being dual aspect and having a large, useable verandah leading directly from the living room. At roof level a series of landscaped roof terraces provide amenity space for penthouse residents with a separate communal terrace allocated for all residents use.

With its strong form, well considered internal planning and high quality design, the building provides an exceptional new addition to the portfolio of St John's Wood.

FIFTY TWO