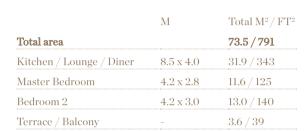

# FOURTH FLOOR

FLAT 4.01

two bedroom

| Total area               | M         | Total $\mathrm{M}^2/\mathrm{FT}^2$ |  |
|--------------------------|-----------|------------------------------------|--|
|                          |           | 73.5 / 791                         |  |
| Kitchen / Lounge / Diner | 8.5 x 4.0 |                                    |  |
| Master Bedroom           | 4.2 x 2.8 |                                    |  |
| Bedroom 2                | 4.2 x 3.0 | 13.0 / 140                         |  |
| Terrace / Balcony        | -         | 3.6 / 39                           |  |