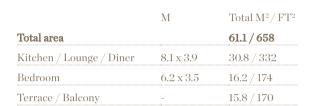

# FLAT 9.02

three bedroom

**\*** 

|                          | M         | Total $\mathrm{M}^2/\mathrm{FT}^2$ |
|--------------------------|-----------|------------------------------------|
| Total area               |           | 147.1 / 1583                       |
| Kitchen / Lounge / Diner | 8.5 x 6.9 | 56.8 / 611                         |
| Master Bedroom           | 4.7 x 3.6 | 25.3 / 272                         |
| Bedroom 2                | 5.6 x 3.1 | 17.7 / 191                         |
| Bedroom 3                | 4.2 x 2.7 | 11.9 / 128                         |
| Terrace / Balcony 1      | _         | 3.6 / 39                           |
| Terrace / Balcony 2      | _         | 3.8 / 41                           |
| Terrace / Balcony 3      | _         | 3.8 / 41                           |
| Roof terrace             | -         | 61.1 / 658                         |