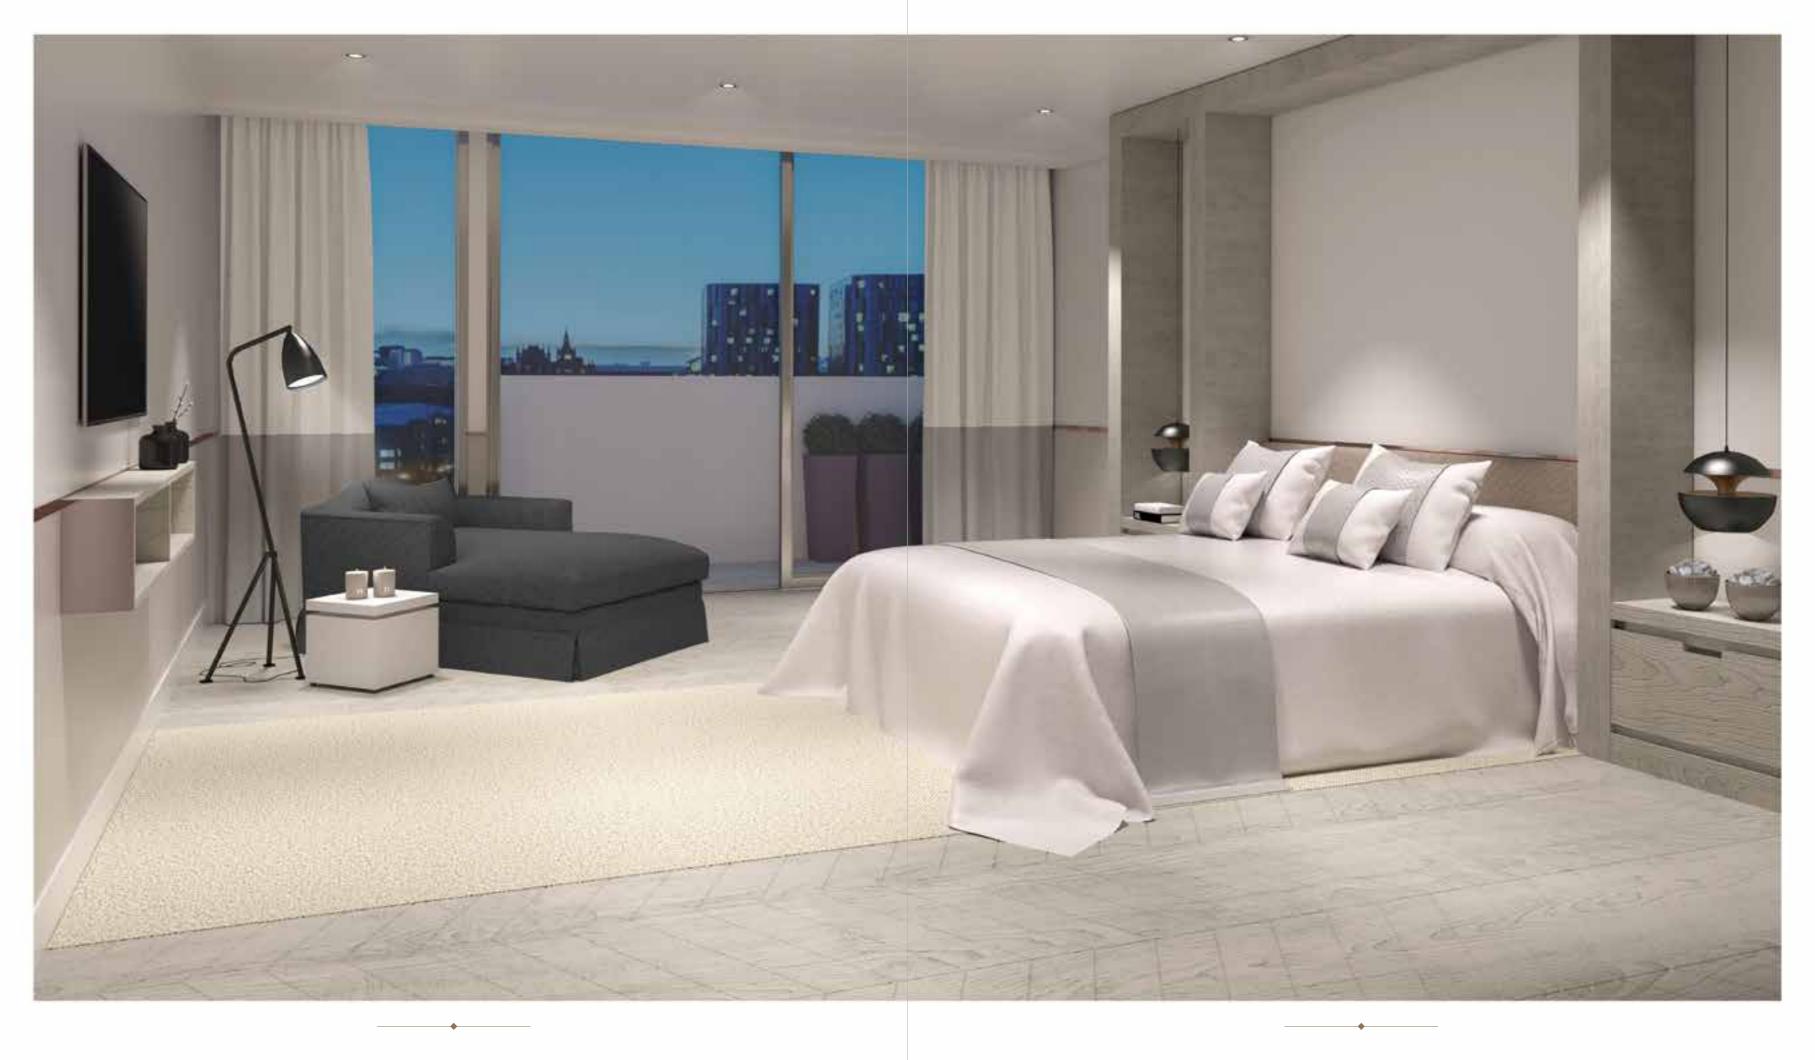

With one of London's most prestigious postcodes,
The Compton is an exclusive collection of apartments
and penthouses, designed in collaboration with world
famous interior designer Kelly Hoppen.

THREE

FOUR

#### INTERIOR FINISHES

All materials and finishes have been thoughtfully considered to create the most stylish, magnificent rooms. With oak veneer chevron wood flooring running throughout all living areas and sumptuous carpets and fitted wardrobes in all bedrooms, each apartment is refined and functional in design.

- Single strip oak veneer chevron wood flooring to hall, kitchen and living/ dining rooms
- High quality fitted carpet with high quality underlay to bedrooms
- Walls and ceiling to be finished in matt white paint
- Coordinated ironmongery and door furniture throughout each apartment
- Timber veneer high security multi-point locking panelled entrance door
- Wood veneer panelled internal doors.
- Timber skirtings and architraves
- Fitted wardrobe to all bedrooms with chrome hanging rail and contrasting internal shelving
- Built-in storage cupboard to all apartment hallways
- Double glazed windows and external doors with powder coated finish

#### WELL-BEING

With beautiful balconies, fabulous terraces and a gorgeous roof garden, residents have their own private outdoor space to socialise and enjoy. A modern fitness suite allows residents to keep active and live a contented, healthy lifestyle.

- All apartments with either private balcony, terrace or roof garden
- Communal residents roof garden
- Well-equipped modern fitness suite featuring ergonomic Technogym equipment