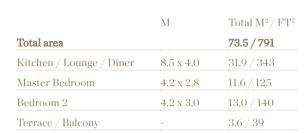

# FOURTH FLOOR

FLAT 4.01

two bedroom

| Total area               | M         | Total $\mathrm{M}^2/\mathrm{FT}^2$ |  |
|--------------------------|-----------|------------------------------------|--|
|                          |           | 73.5 / 791                         |  |
| Kitchen / Lounge / Diner | 8.5 x 4.0 |                                    |  |
| Master Bedroom           | 4.2 x 2.8 |                                    |  |
| Bedroom 2                | 4.2 x 3.0 | 13.0 / 140                         |  |
| Terrace / Balcony        | -         | 3.6 / 39                           |  |