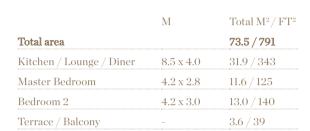

# FOURTH FLOOR

FLAT 4.01

two bedroom

| Total area               | M         | Total $\mathrm{M}^2/\mathrm{FT}^2$ |  |
|--------------------------|-----------|------------------------------------|--|
|                          |           | 73.5 / 791                         |  |
| Kitchen / Lounge / Diner | 8.5 x 4.0 |                                    |  |
| Master Bedroom           | 4.2 x 2.8 |                                    |  |
| Bedroom 2                | 4.2 x 3.0 | 13.0 / 140                         |  |
| Terrace / Balcony        | -         | 3.6 / 39                           |  |