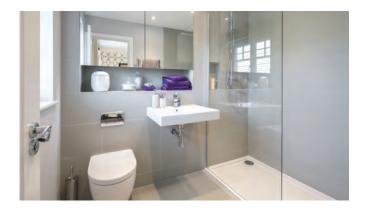

#### STYLISH BATHROOMS

- Contemporary white sanitaryware to bathroom and en-suites, with chrome accessories by Vado
- Inset mirrored cabinet to master en-suite, with mirror and white vanity drawer to bathroom and second en-suite
- White steel bath with chrome accessories by Vado
- Walk-in low profile shower with Vado shower system to en-suites
- Ceramic wall tiling to selected areas