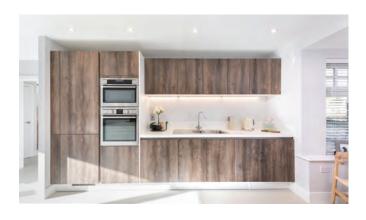

# **SPECIFICATION**

#### BEAUTIFULLY DESIGNED KITCHENS

- · Contemporary, stylish kitchen
- Deep edged laminate worktop and upstand with glass splashback to hob
- One and half bowl stainless steel Rangemaster sink with tap by Vado
- Stainless steel single oven and combination microwave
- Stainless steel 5 burner gas hob with integrated extractor
- Integrated fridge/freezer and dishwasher
- Freestanding washer/dryer (to cloakroom cupboard)