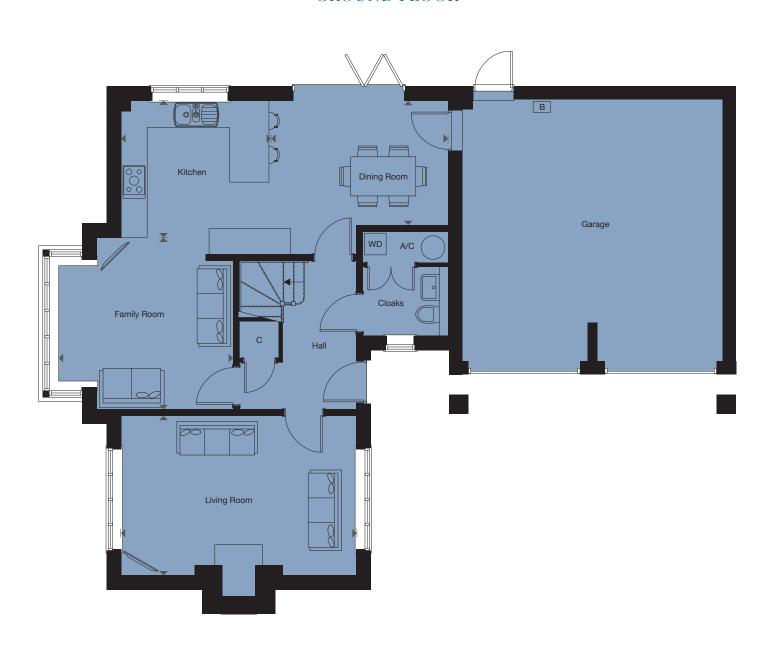

# — Nº 17 & 31 — GROUND FLOOR THE NUTBOURNE

----- 4 bedroom home -----

| Kitchen     | 3450mm x 3150mm | 11'4" x 10'4" |
|-------------|-----------------|---------------|
| Dining Room | 4075mm x 2865mm | 13'4" x 9'5"  |
| Family Room | 4040mm x 3955mm | 13'3" x 13'0" |
| Living Room | 5415mm x 3675mm | 17'9" x 12'1" |

## GROUND FLOOR

# FIRST FLOOR

C = cupboard A/C = airing cupboard W = wardrobe B = boiler WD = washer/dryer  $\bigcirc = cylinder$ 