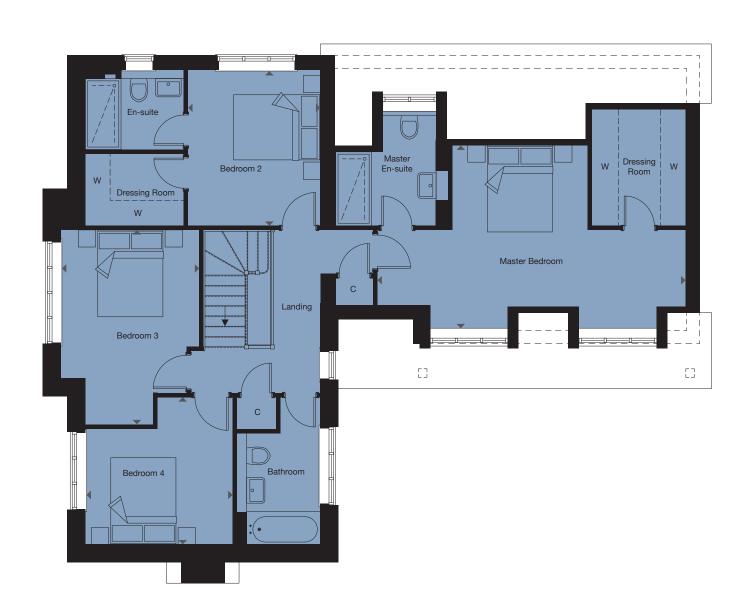

# FIRST FLOOR

| Master Bedroom | 7095mm x 4315mm | 23'3" x 14'2" |
|----------------|-----------------|---------------|
| Bedroom 2      | 3590mm x 3045mm | 11'9" x 10'0" |
| Bedroom 3      | 4475mm x 3190mm | 14'8" x 10'6" |
| Redroom 1      | 3390mm v 3390mm | 11'1" ∨ 11'1" |

# FIRST FLOOR

C = cupboard A/C = airing cupboard W = wardrobe B = boiler WD = washer/dryer  $\bigcirc = cylinder$ 